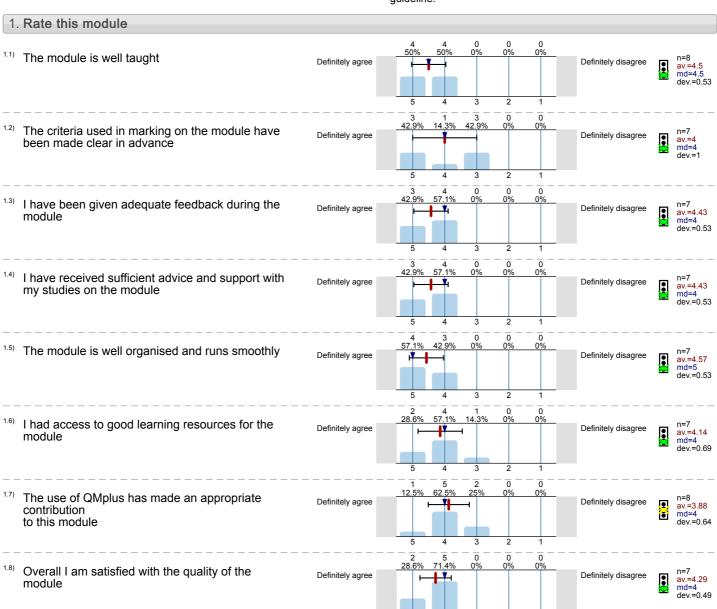

Spanish I (HSP176) No. of responses = 29 (47.54%)

## Legend

Question text

n=No. of responses av.=Mean md=Median dev.=Std. Dev. ab.=Abstention

Description of quality symbol

Mean value is below the quality guideline.

Mean is within the range of tolerance for the quality guideline.