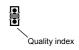

Introductory Catalan (CAT110) No. of responses = 6 (54.55%)

# Legend

Question text

n=No. of responses av.=Mean md=Median dev.=Std. Dev. ab.=Abstention

Description of quality symbol

Mean value is below the quality guideline.

Mean is within the range of tolerance for the quality guideline.