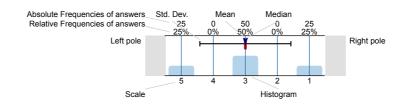

## Legend

Question text

n=No. of responses av.=Mean md=Median dev.=Std. Dev. ab.=Abstention

Description of quality symbol

Mean value is below the quality guideline.

Mean is within the range of tolerance for the quality guideline.