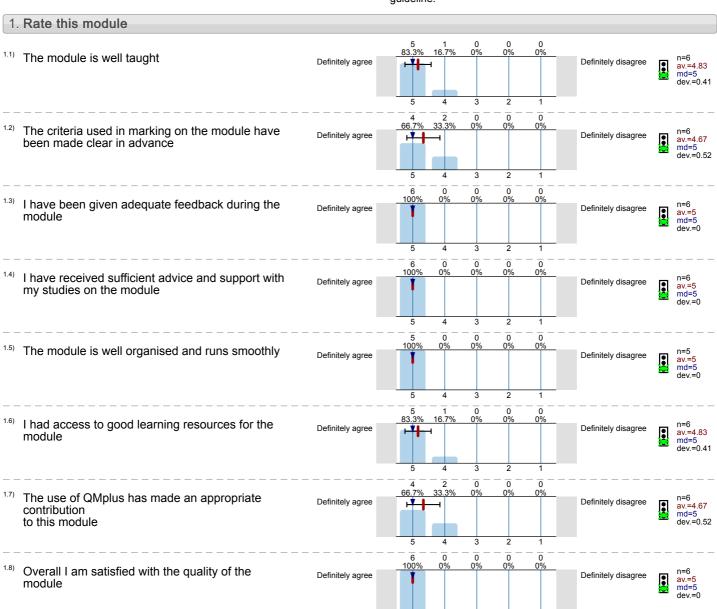

Introductory Catalan (CAT110) No. of responses = 6 (54.55%)

# Legend

Question text

n=No. of responses av.=Mean md=Median dev.=Std. Dev. ab.=Abstention

Description of quality symbol

Mean value is below the quality guideline.

Mean is within the range of tolerance for the quality guideline.