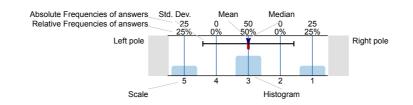

## Legend

Question text

n=No. of responses av.=Mean md=Median dev.=Std. Dev. ab.=Abstention

Description of quality symbol

Mean value is below the quality guideline.

Mean is within the range of tolerance for the quality guideline.

# Legend

Question text

n=No. of responses av.=Mean md=Median dev.=Std. Dev. ab.=Abstention

Description of quality symbol

Mean value is below the quality guideline.

Mean is within the range of tolerance for the quality guideline.