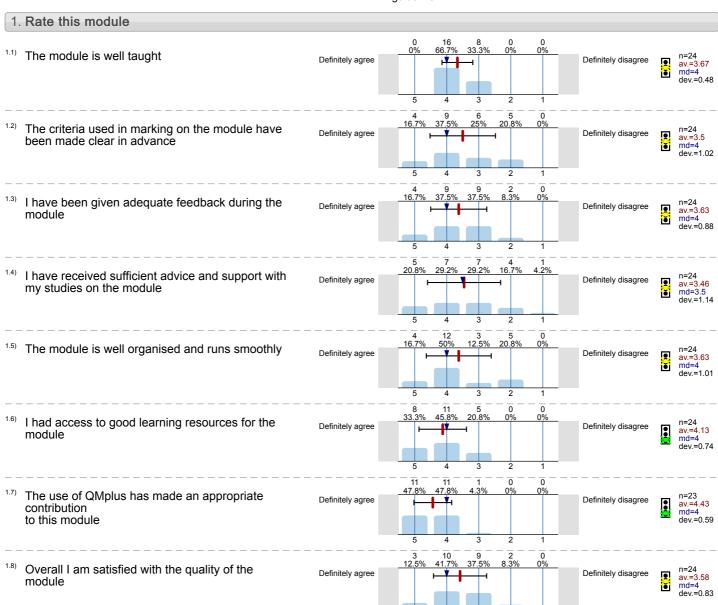

Catalan Culture: History, Language, Art (CAT4001) No. of responses = 9 (45%)



## Legend

Question text



n=No. of responses av.=Mean md=Median dev.=Std. Dev. ab.=Abstention



Description of quality symbol

Mean value is below the quality guideline.

Mean is within the range of tolerance for the quality guideline.



Introduction to Hispanic Studies (HSP141) No. of responses = 24 (34.78%)



## Legend

Question text



n=No. of responses av.=Mean md=Median dev.=Std. Dev. ab.=Abstention



Description of quality symbol

Mean value is below the quality guideline.

Mean is within the range of tolerance for the quality guideline.



Introductory Catalan (CAT110) No. of responses = 6 (54.55%)



# Legend

Question text



n=No. of responses av.=Mean md=Median dev.=Std. Dev. ab.=Abstention



Description of quality symbol

Mean value is below the quality guideline.

Mean is within the range of tolerance for the quality guideline.



Introductory Portuguese (POR110) No. of responses = 15 (78.95%)



## Legend

Question text



n=No. of responses av.=Mean md=Median dev.=Std. Dev. ab.=Abstention



Description of quality symbol

Mean value is below the quality guideline.

Mean is within the range of tolerance for the quality guideline.



Introductory Spanish (HSP179) No. of responses = 9 (75%)



# Legend

Question text



n=No. of responses av.=Mean md=Median dev.=Std. Dev. ab.=Abstention



Description of quality symb