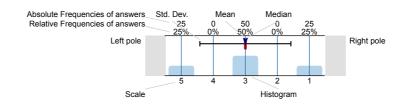

## Legend

Question text

n=No. of responses av.=Mean md=Median dev.=Std. Dev. ab.=Abstention

Description of quality symbol

Mean value is below the quality guideline.

Mean is within the range of tolerance for the quality guideline.

# Legend

Question text

n=No. of responses av.=Mean md=Median dev.=Std. Dev. ab.=Abstention

Description of quality symbol

Mean value is below the quality guideline.

Mean is within the range of tolerance for the quality guideline.