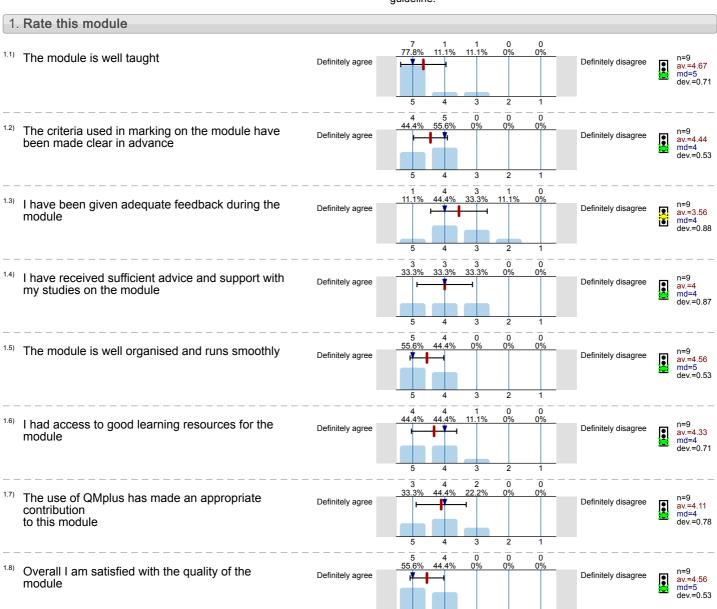

## Legend

Question text

n=No. of responses av.=Mean md=Median dev.=Std. Dev. ab.=Abstention

Description of quality symbol

Mean value is below the quality guideline.

Mean is within the range of tolerance for the quality guideline.

# Legend

Question text

n=No. of responses av.=Mean md=Median dev.=Std. Dev. ab.=Abstention

Description of quality symbol

Mean value is below the quality guideline.

Mean is within the range of tolerance for the quality guideline.