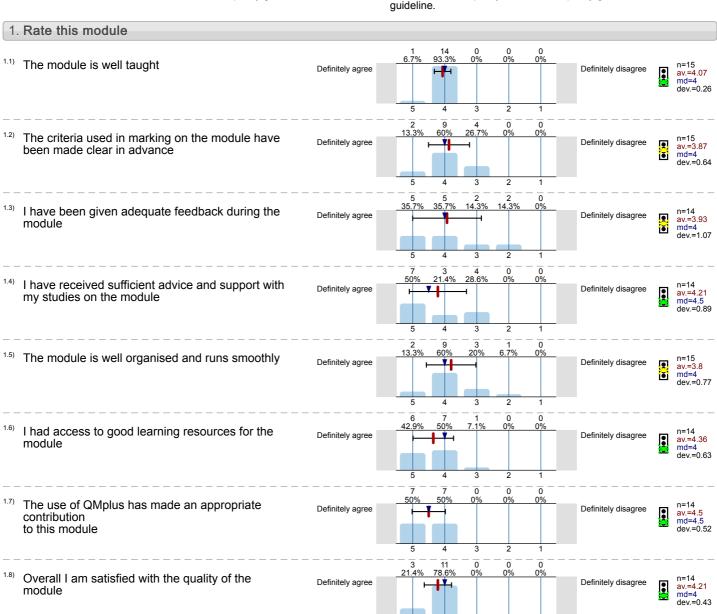

Introductory Portuguese (POR110) No. of responses = 15 (78.95%)

## Legend

Question text

n=No. of responses av.=Mean md=Median dev.=Std. Dev. ab.=Abstention

Description of quality symbol

Mean value is below the quality guideline.

Mean is within the range of tolerance for the quality guideline.