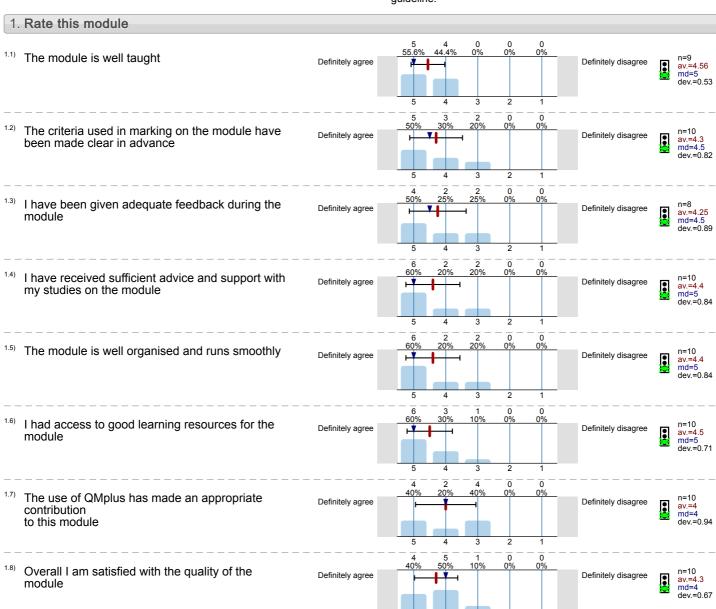

## Legend

Question text

n=No. of responses av.=Mean md=Median dev.=Std. Dev. ab.=Abstention

Description of quality symbol

Mean value is below the quality guideline.

Mean is within the range of tolerance for the quality guideline. Mean value is within the quality guideline.