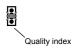

Exploring Spoken English (EAL4760) No. of responses = 13 (86.67%)

## Legend

Question text

n=No. of responses av.=Mean md=Median dev.=Std. Dev. ab.=Abstention

Description of quality symbol

Mean value is below the quality guideline.

Mean is within the range of tolerance for the quality guideline. Mean value is within the quality guideline.