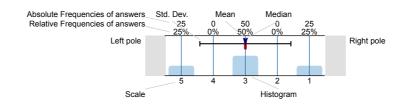

## Legend

Question text

n=No. of responses av.=Mean md=Median dev.=Std. Dev. ab.=Abstention

Description of quality symbol

Mean value is below the quality guideline.

Mean is within the range of tolerance for the quality guideline. Mean value is within the quality guideline.