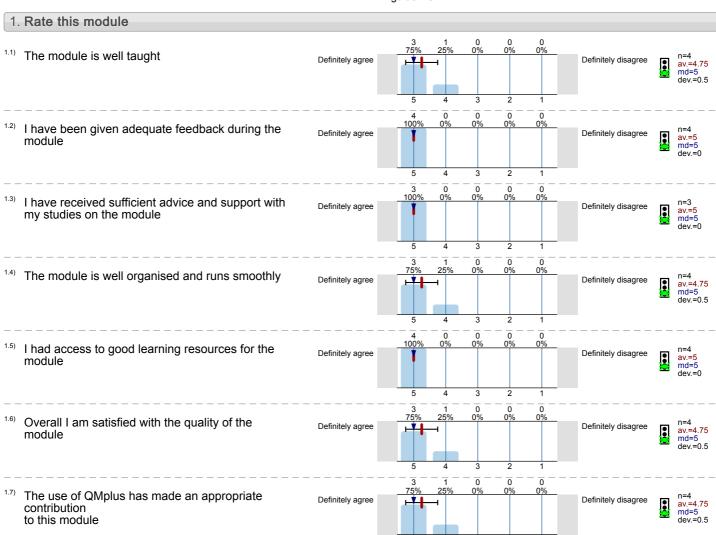

#### Language Centre

German Language & Culture I (a) (LAN4006) No. of responses = 4 (40%)