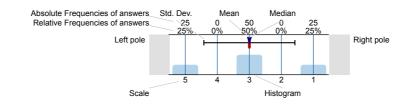

## Legend

Question text

n=No. of responses av.=Mean md=Median dev.=Std. Dev. ab.=Abstention

Description of quality symbol

Mean value is below the quality guideline.

Mean is within the range of tolerance for the quality guideline. Mean value is within the quality guideline.