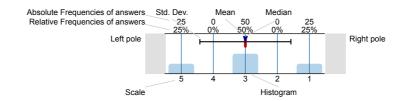

## Legend

Question text

n=No. of responses av.=Mean md=Median dev.=Std. Dev. ab.=Abstention

Description of quality symbol

Mean value is below the quality guideline.

Mean is within the range of tolerance for the quality guideline. Mean value is within the quality guideline.