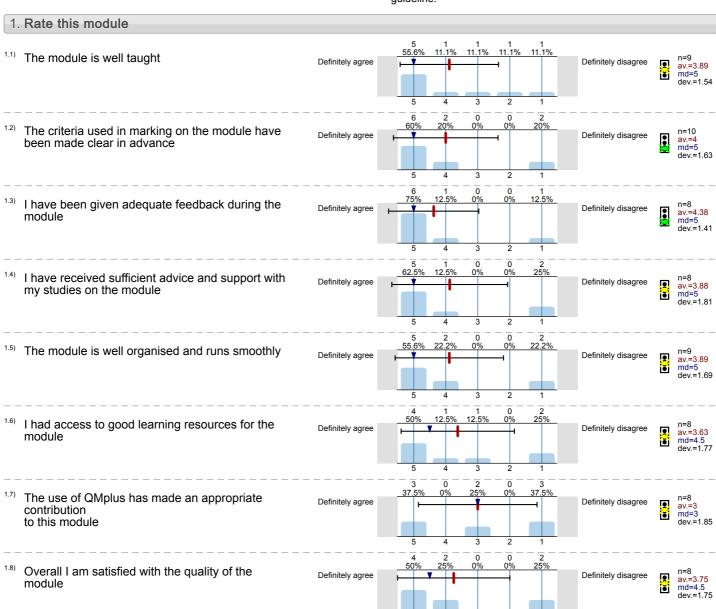

## Legend

Question text

n=No. of responses av.=Mean md=Median dev.=Std. Dev. ab.=Abstention

Description of quality symbol

Mean value is below the quality guideline.

Mean is within the range of tolerance for the quality guideline. Mean value is within the quality guideline.