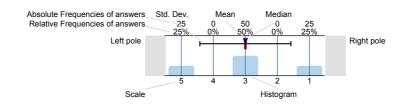

## Legend

Question text

n=No. of responses av.=Mean md=Median dev.=Std. Dev. ab.=Abstention

Description of quality symbol

Mean value is below the quality guideline.

Mean is within the range of tolerance for the quality guideline. Mean value is within the quality guideline.