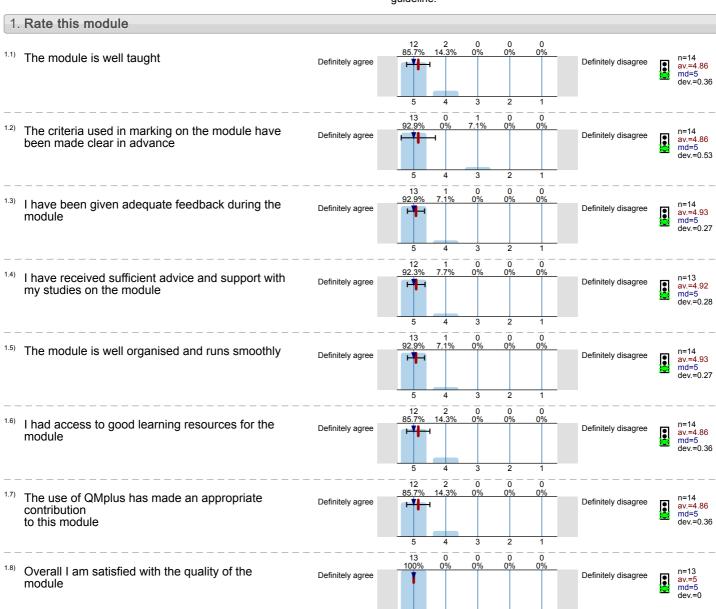

Engaging Critically with Writing 1 (EAL4750) No. of responses = 14 (100%)

## Legend

Question text

n=No. of responses av.=Mean md=Median dev.=Std. Dev. ab.=Abstention

Description of quality symbol

Mean value is below the quality guideline.

Mean is within the range of tolerance for the quality guideline. Mean value is within the quality guideline.