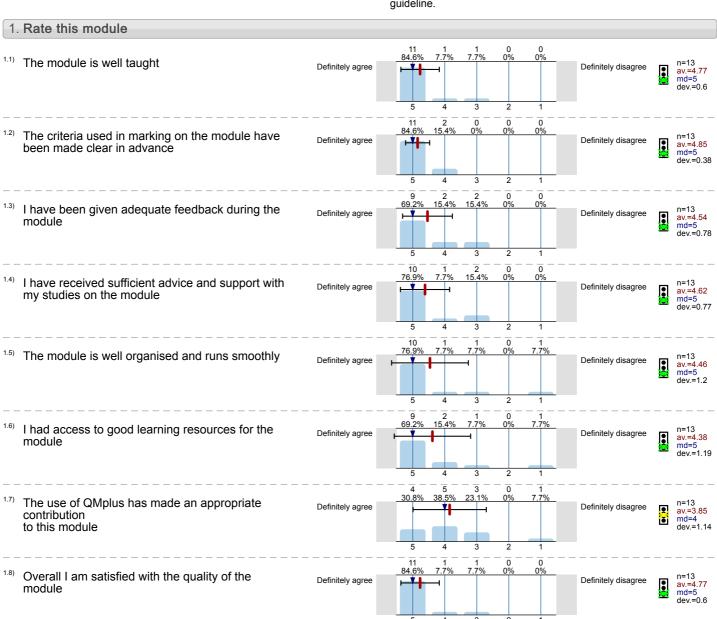

French Language and Culture I (LAN4010) No. of responses = 10 (71.43%)

## Legend

Question text

n=No. of responses av.=Mean md=Median dev.=Std. Dev. ab.=Abstention

Description of quality symbol

- Mean value is below the quality guideline.
- Mean is within the range of tolerance for the quality guideline.
- Mean value is within the quality guideline.