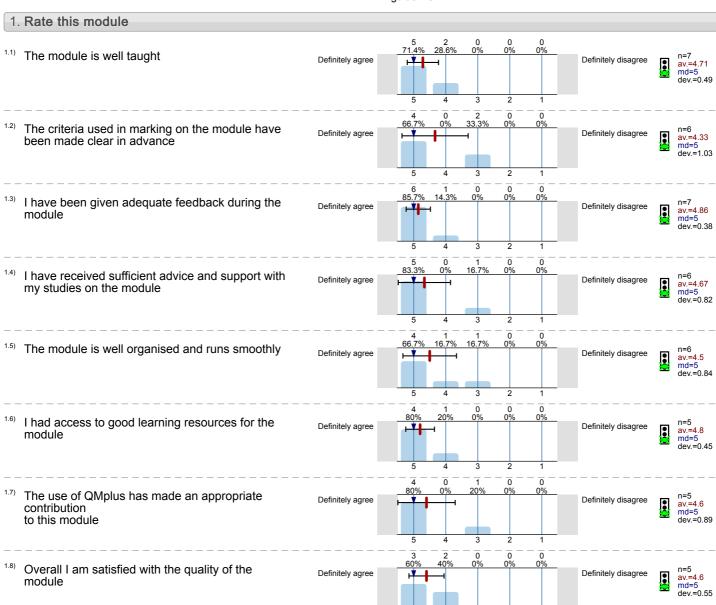

Competition Law (QLLP061) No. of responses = 11 (100%)



## Legend

Question text



n=No. of responses av.=Mean md=Median dev.=Std. Dev. ab.=Abstention



Description of quality symbol

Mean value is below the quality guideline.

Mean is within the range of tolerance for the quality guideline.



Ethics in Business and Finance (QLLP006) No. of responses = 7 (100%)



# Legend

Question text



n=No. of responses av.=Mean md=Median dev.=Std. Dev. ab.=Abstention



Description of quality symbol

Mean value is below the quality guideline.

Mean is within the range of tolerance for the quality guideline.



International and Comparative Law of Registered Trade-marks (QLLP054) No. of responses = 6 (85.71%)



### Legend

Question text



n=No. of responses av.=Mean md=Median dev.=Std. Dev. ab.=Abstention



Description of quality symbol

Mean value is below the quality guideline.

Mean is within the range of tolerance for the quality guideline.



International Arbitration and Energy (QLLP032) No. of responses = 17 (106.25%)



### Legend

Question text



n=No. of responses av.=Mean md=Median dev.=Std. Dev. ab.=Abstention



Description of quality symbol

Mean value is below the quality guideline.

Mean is within the range of tolerance for the quality guideline.

Mean value is within the quality guideline.



5

International Commercial Law (QLLP034) No. of responses = 8 (114.29%)



### Le