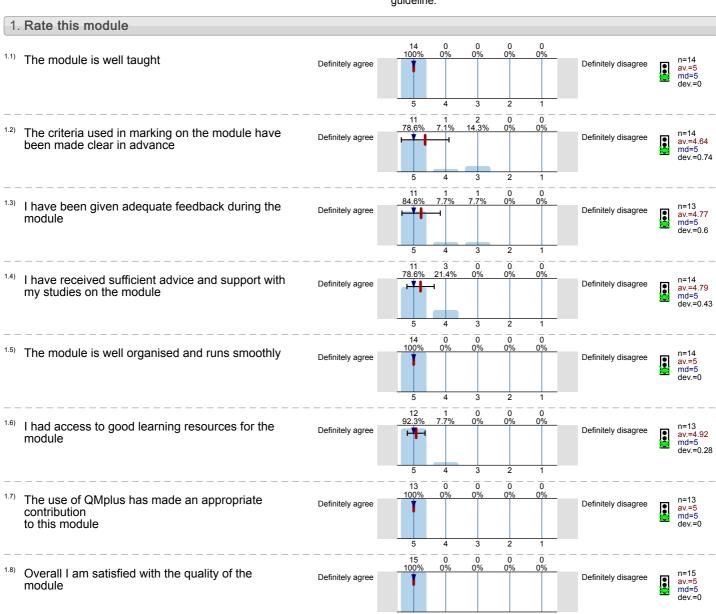

International Investment Arbitration (QLLP036) No. of responses = 16 (100%)

### Legend

Question text

n=No. of responses av.=Mean md=Median dev.=Std. Dev. ab.=Abstention

Description of quality symbol

Mean value is below the quality guideline.

Mean is within the range of tolerance for the quality