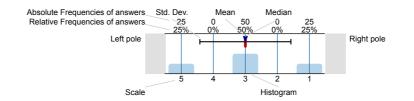

## Legend

Question text

n=No. of responses av.=Mean md=Median dev.=Std. Dev. ab.=Abstention

Description of quality symbol

Mean value is below the quality guideline.

Mean is within the range of tolerance for the quality guideline.

# Legend

Question text

n=No. of responses av.=Mean md=Median dev.=Std. Dev. ab.=Abstention

Description of quality symbol

Mean value is below the quality guideline.

Mean is within the range of tolerance for the quality guideline.

### Legend

Question text

n=No. of responses av.=Mean md=Median dev.=Std. Dev. ab.=Abstention

Description of quality symbol

Mean value is below the quality guideline.

Mean is within the range of tolerance for the quality guideline.

### Legend

Question text

n=No. of responses av.=Mean md=Median dev.=Std. Dev. ab.=Abstention

Description of quality symbol

Mean value is below the quality guideline.

Mean is within the range of tolerance for the quality