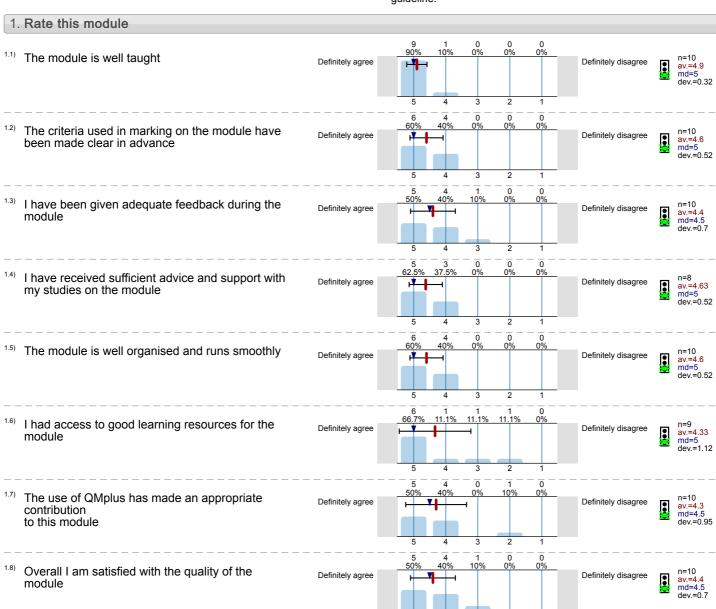

Legal Aspects of International Finance (QLLP013A) No. of responses = 15 (88.24%)