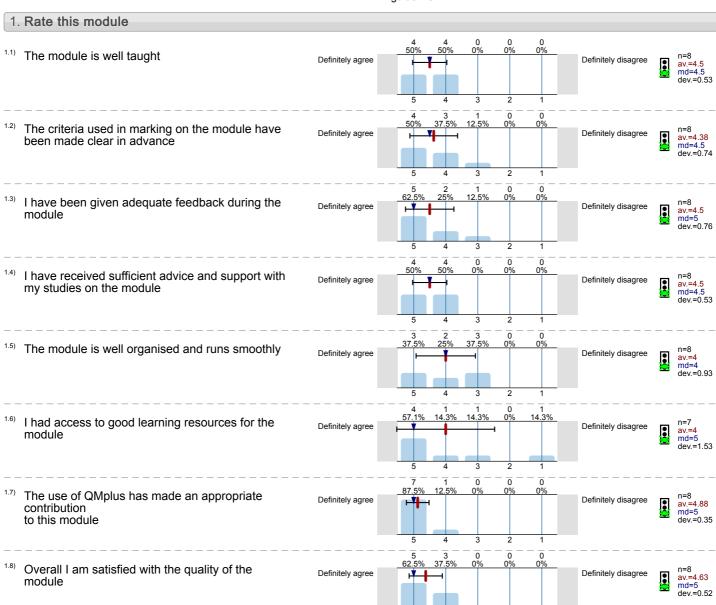

Mean value is within the quality guideline.

5

International Commercial Law (QLLP034) No. of responses = 8 (114.29%)