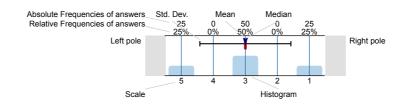

## Legend

Question text

n=No. of responses av.=Mean md=Median dev.=Std. Dev. ab.=Abstention

Description of quality symbol

Mean value is below the quality guideline.

Mean is within the range of tolerance for the quality guideline.

# Legend

Question text

n=No. of responses av.=Mean md=Median dev.=Std. Dev. ab.=Abstention

Description of quality symbol

Mean value is below the quality guideline.

Mean is within the range of tolerance for the quality guideline.

### Legend

Question text

n=No. of responses av.=Mean md=Median dev.=Std. Dev. ab.=Abstention

Description of quality symbol

Mean value is below the quality guideline.

Mean is within the range of tolerance for the quality guideline.

### Legend

Question text

n=No. of responses av.=Mean md=Median dev.=Std. Dev. ab.=Abstention

Description of quality symbol

Mean value is below the quality guideline.

Mean is within the range of tolerance for the quality