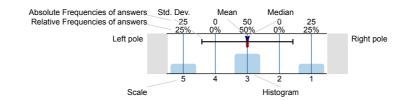

## Legend

Question text

n=No. of responses av.=Mean md=Median dev.=Std. Dev. ab.=Abstention

Description of quality symbol

Mean value is below the quality guideline.

Mean is within the range of tolerance for the quality guideline.