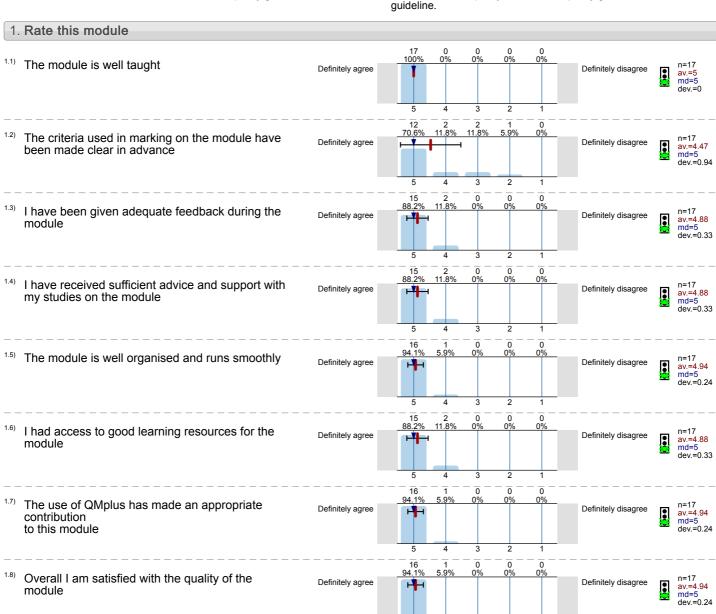

ality guideline.

Mean is within the range of tolerance for the quality guideline.



International and Comparative Law of Registered Trade-marks (QLLP054) No. of responses = 6 (85.71%)



### Legend

Question text



n=No. of responses av.=Mean md=Median dev.=Std. Dev. ab.=Abstention



Description of quality symbol

Mean value is below the quality guideline.

Mean is within the range of tolerance for the quality guideline.



International Arbitration and Energy (QLLP032) No. of responses = 17 (106.25%)



### Legend

Question text



n=No. of responses av.=Mean md=Median dev.=Std. Dev. ab.=Abstention



Description of quality symbol

Mean value is below the quality guideline.

Mean is within the range of tolerance for the quality guideline.

Mean value is within the quality guideline.



5

International Commercial Law (QLLP034) No. of responses = 8 (114.29%)



### Legend

Question text



n=No. of responses av.=Mean md=Median dev.=Std. Dev. ab.=Abstention



Description of quality symbol

Mean value is below the quality guideline.

Mean is within the range of tolerance for the quality guideline.



International Investment Arbitration (QLLP036) No. of responses = 16 (100%)



### Legend

Question text



n=No. of responses av.=Mean md=Median dev.=Std. Dev. ab.=Abstention



Description of quality symbol

Mean value is below the quality guideline.

Mean is within the range of tolerance for the quality



Legal Aspects of International Finance (QLLP013A) No. of responses = 15 (88.24%)



# Legend

Question text



n=No. of responses av.=Mean md=Median dev.=Std. Dev. ab.=