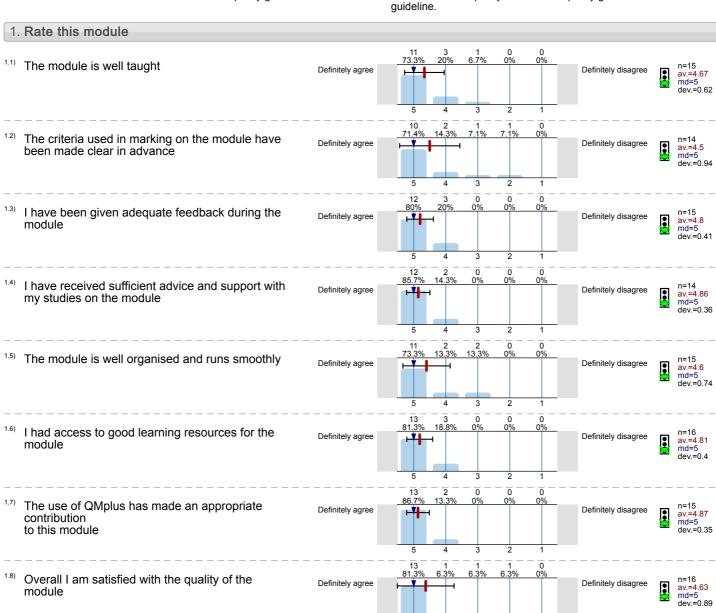

International Arbitration and Energy (QLLP032) No. of responses = 17 (106.25%)

### Legend

Question text

n=No. of responses av.=Mean md=Median dev.=Std. Dev. ab.=Abstention

Description of quality symbol

Mean value is below the quality guideline.

Mean is within the range of tolerance for the quality guideline.