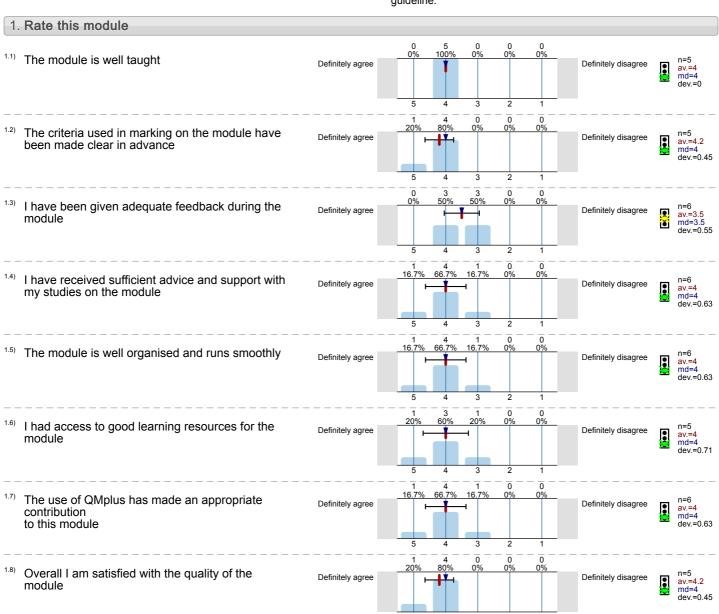

International and Comparative Law of Registered Trade-marks (QLLP054) No. of responses = 6 (85.71%)