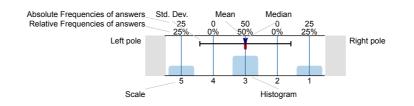

# Legend

Question text

n=No. of responses av.=Mean md=Median dev.=Std. Dev. ab.=Abstention

Description of quality symbol

Mean value is below the quality guideline.

Mean is within the range of tolerance for the quality guideline.