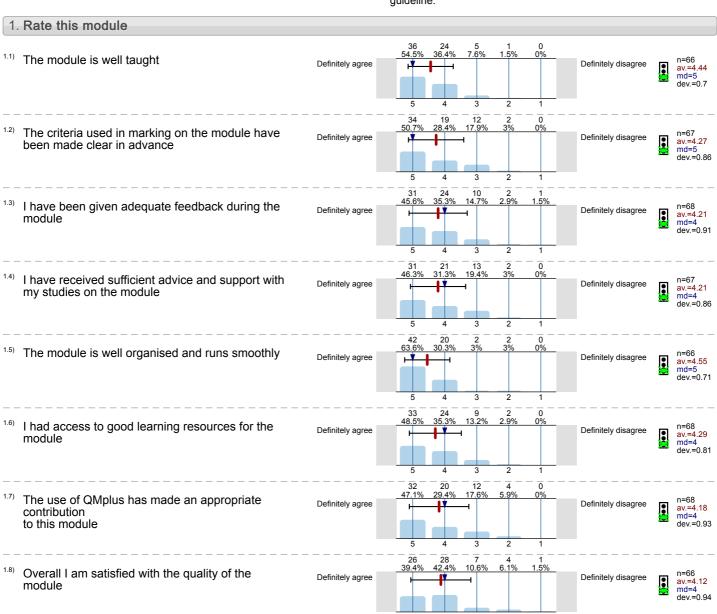

Communication Skills for Physicists (SPA5000) No. of responses = 69 (57.5%)



# Legend

Question text



n=No. of responses av.=Mean md=Median dev.=Std. Dev. ab.=Abstention



Description of quality symbol

Mean value is below the quality guideline.

Mean is within the range of tolerance for the quality guideline.



Mathematical Techniques 3 (SPA5218) No. of responses = 55 (55%)



# Legend

Question text



n=No. of responses av.=Mean md=Median dev.=Std. Dev. ab.=Abstention



Description of quality symbol

Mean value is below the quality guideline.

Mean is within the range of tolerance for the quality guideline.



Nuclear Physics and Astrophysics (SPA5302) No. of responses = 68 (56.67%)



## Legend

Question text



n=No. of responses av.=Mean md=Median dev.=Std. Dev. ab.=Abstention



Description of quality symbol

Mean value is below the quality guideline.

Mean is within the range of tolerance for the quality guideline.



Planetary Systems (SPA5241) No. of responses = 12 (40%)



# Legend

Question text



n=No. of responses av.=Mean md=Median dev.=Std. Dev. ab.=Abstention



Description of