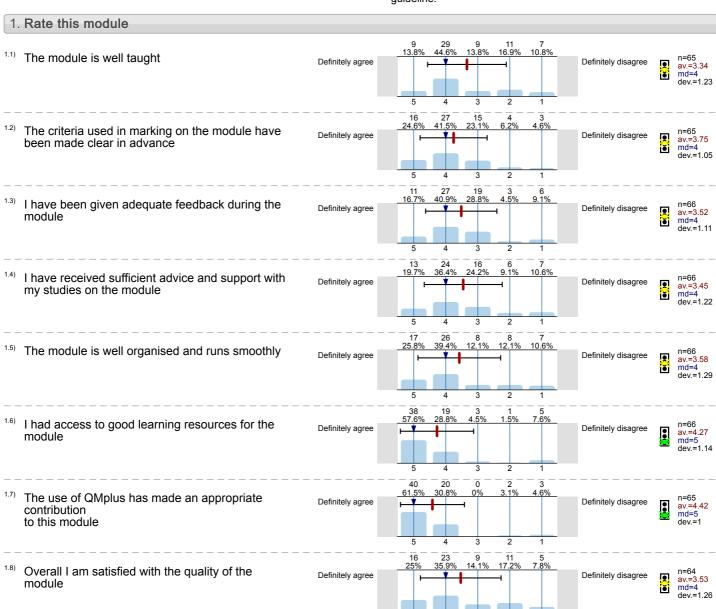

=Mean md=Median dev.=Std. Dev. ab.=Abstention



Description of quality symbol

Mean value is below the quality guideline.

Mean is within the range of tolerance for the quality guideline.



Quantum Mechanics A (SPA5319) No. of responses = 69 (57.5%)



# Legend

Question text



n=No. of responses av.=Mean md=Median dev.=Std. Dev. ab.=Abstention



Description of quality symbol

Mean value is below the quality guideline.

Mean is within the range of tolerance for the quality guideline.



Thermal Kinetic Physics (SPA5214) No. of responses = 66 (55%)



# Legend

Question text



n=No. of responses av.=Mean md=Median dev.=Std. Dev. ab.=Abstention



Description of quality symbol

Mean value is below the quality guideline.

Mean is within the range of tolerance for the quality guideline.