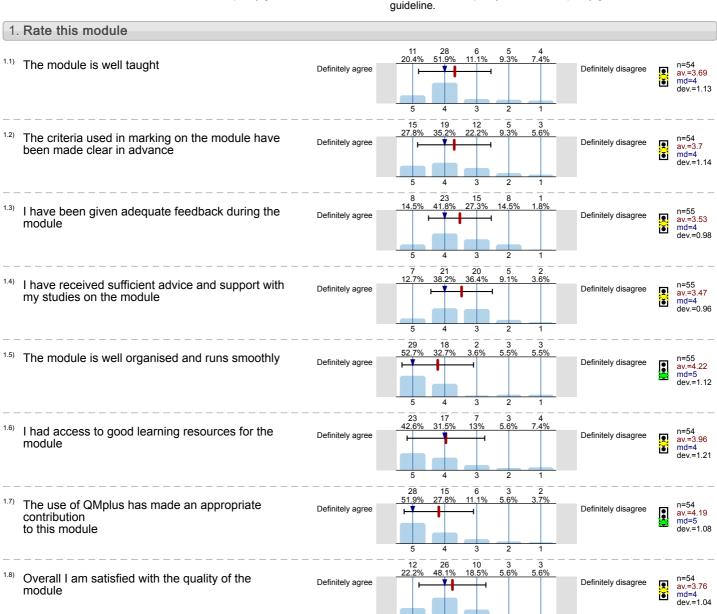

Mathematical Techniques 3 (SPA5218) No. of responses = 55 (55%)

# Legend

Question text

n=No. of responses av.=Mean md=Median dev.=Std. Dev. ab.=Abstention

Description of quality symbol

Mean value is below the quality guideline.

Mean is within the range of tolerance for the quality guideline.