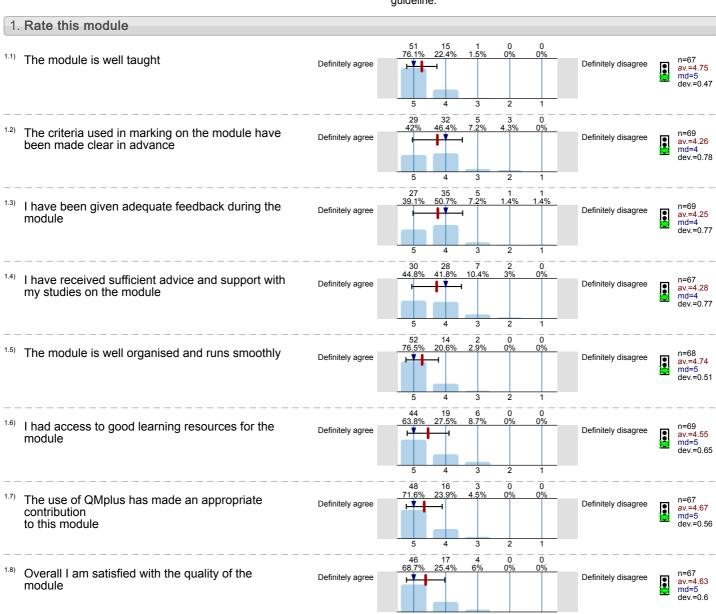

Communication Skills for Physicists (SPA5000) No. of responses = 69 (57.5%)

# Legend

Question text

n=No. of responses av.=Mean md=Median dev.=Std. Dev. ab.=Abstention

Description of quality symbol

Mean value is below the quality guideline.

Mean is within the range of tolerance for the quality guideline.