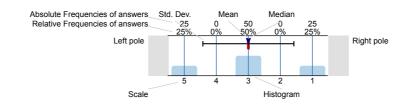

# Legend

Question text

n=No. of responses av.=Mean md=Median dev.=Std. Dev. ab.=Abstention

Description of quality symbol

Mean value is below the quality guideline.

Mean is within the range of tolerance for the quality guideline.