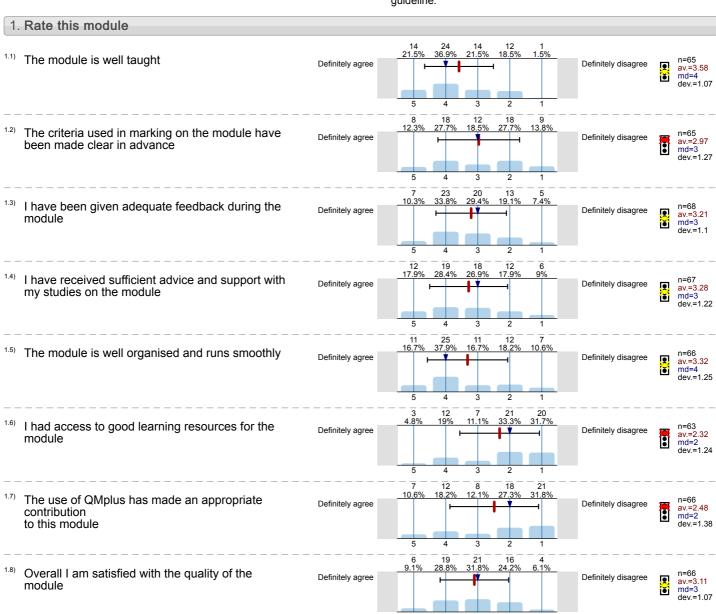

Thermal Kinetic Physics (SPA5214) No. of responses = 66 (55%)

# Legend

Question text

n=No. of responses av.=Mean md=Median dev.=Std. Dev. ab.=Abstention

Description of quality symbol

Mean value is below the quality guideline.

Mean is within the range of tolerance for the quality guideline.