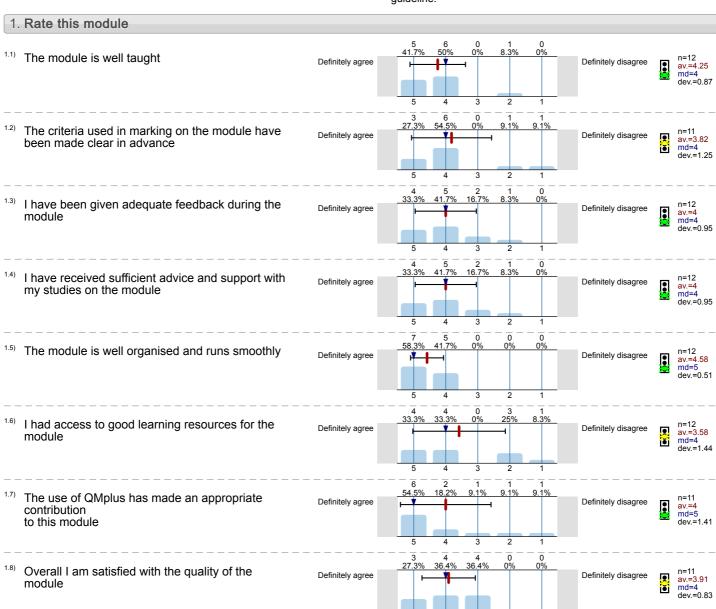

Median dev.=Std. Dev. ab.=Abstention



Description of quality symbol

Mean value is below the quality guideline.

Mean is within the range of tolerance for the quality guideline.



Nuclear Physics and Astrophysics (SPA5302) No. of responses = 68 (56.67%)



## Legend

Question text



n=No. of responses av.=Mean md=Median dev.=Std. Dev. ab.=Abstention



Description of quality symbol

Mean value is below the quality guideline.

Mean is within the range of tolerance for the quality guideline.



Planetary Systems (SPA5241) No. of responses = 12 (40%)



# Legend

Question text



n=No. of responses av.=Mean md=Median dev.=Std. Dev. ab.=Abstention



Description of quality symbol

Mean value is below the quality guideline.

Mean is within the range of tolerance for the quality guideline.



Quantum Mechanics A (SPA5319) No. of responses = 69 (57.5%)



# Legend

Question text



n=No. of responses av.=Mean md=Median dev.=Std. Dev. ab.=Abstention



Description of quality symbol

Mean value is below the quality guideline.

Mean is within the range of tolerance for the quality guideline.



Thermal Kinetic Physics (SPA5214) No. of responses = 66 (55%)



# Legend

Question text



n=No. of responses av.=Mean md=Median dev.=Std. Dev. ab.=Abstention



Description of quality symbol

Mean value is below the quality guideline.

Mean is within the range of tolerance for the quality guideline.