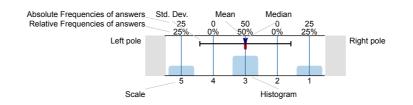

# Legend

Question text

n=No. of responses av.=Mean md=Median dev.=Std. Dev. ab.=Abstention

Description of quality symbol

Mean value is below the quality guideline.

Mean is within the range of tolerance for the quality guideline.