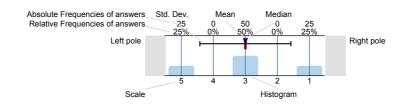

# Legend

Question text

n=No. of responses av.=Mean md=Median dev.=Std. Dev. ab.=Abstention

Description of quality symbol

- Mean value is below the quality guideline.
- Mean is within the range of tolerance for the quality guideline.
- Mean value is within the quality guideline.