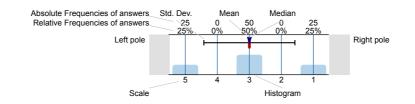

# Legend

Question text

n=No. of responses av.=Mean md=Median dev.=Std. Dev. ab.=Abstention

Description of quality symbol

- Mean value is below the quality guideline.
- Mean is within the range of tolerance for the quality guideline.
- Mean value is within the quality guideline.

# Legend

Question text

n=No. of responses av.=Mean md=Median dev.=Std. Dev. ab.=Abstention

Description of quality symbol

Mean value is below the quality guideline.

Mean is within the range of tolerance for the quality guideline.

## Legend

Question text

n=No. of responses av.=Mean md=Median dev.=Std. Dev. ab.=Abstention

Description of quality symbol

- Mean value is below the quality guideline.
- Mean is within the range of tolerance for the quality guideline.
- Mean value is within the quality guideline.

# Legend

Question text

n=No. of responses av.=Mean md=Median dev.=Std. Dev. ab.=Abstention

Description of quality symbol

Mean value is below the quality guideline.

Mean is within the range of tolerance for the quality guideline. Mean value is within the quality guideline.