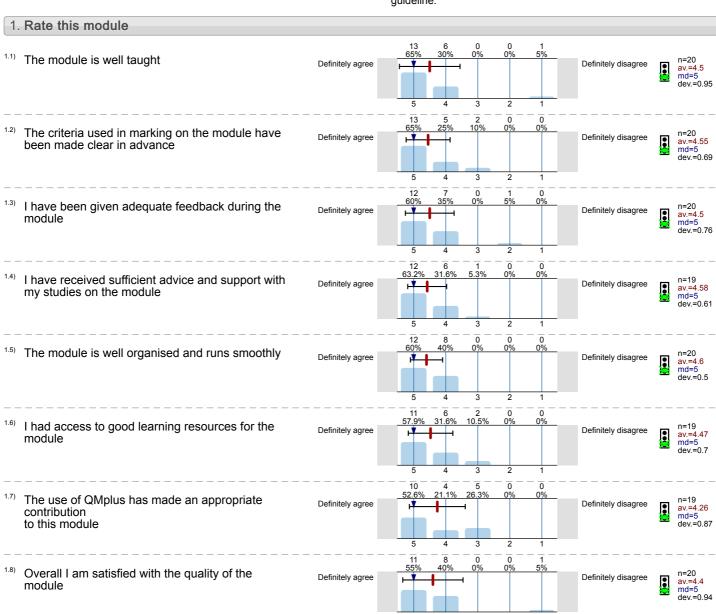

Advanced Quantum Field Theory (SPA7001U / SPA7001P) No. of responses = 21 (110.53%)



# Legend

Question text



n=No. of responses av.=Mean md=Median dev.=Std. Dev. ab.=Abstention



Description of quality symbol

- Mean value is below the quality guideline.
- Mean is within the range of tolerance for the quality guideline.
- Mean value is within the quality guideline.



Astrophysical Plasmas (SPA7004U / SPA7004N / SPA7004P)) No. of responses = 7 (63.64%)



# Legend

Question text



n=No. of responses av.=Mean md=Median dev.=Std. Dev. ab.=Abstention



Description of quality symbol

Mean value is below the quality guideline.

Mean is within the range of tolerance for the quality guideline.

Mean value is within the quality guideline.



Electromagnetic Radiation in Astrophysics (SPA7006U / SPA7006N / SPA7006P) No. of responses = 9 (50%)



## Legend

Question text



n=No. of responses av.=Mean md=Median dev.=Std. Dev. ab.=Abstention



Description of quality symbol

- Mean value is below the quality guideline.
- Mean is within the range of tolerance for the quality guideline.
- Mean value is within the quality guideline.



Extrasolar Planets and Astr