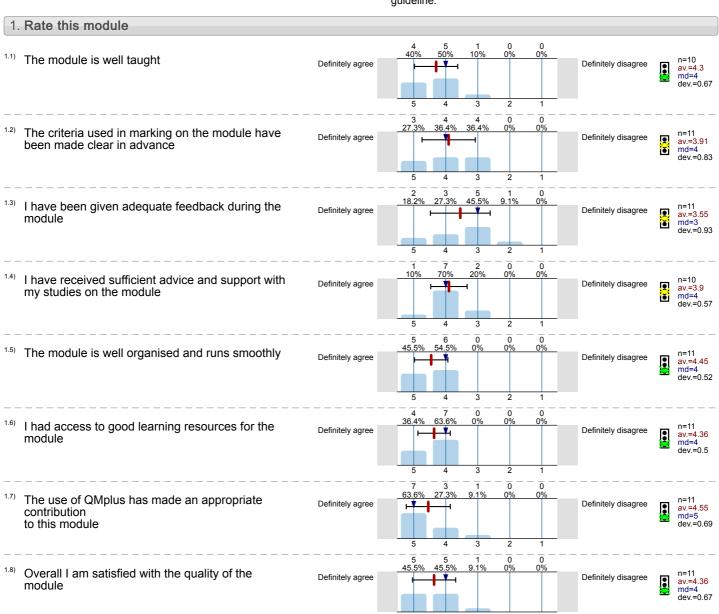

value is within the quality guideline.



Extrasolar Planets and Astrophysical Discs (SPA7009U / SPA7009N / SPA7009P) No. of responses = 12 (75%)



# Legend

Question text



n=No. of responses av.=Mean md=Median dev.=Std. Dev. ab.=Abstention



Description of quality symbol

- Mean value is below the quality guideline.
- Mean is within the range of tolerance for the quality guideline.
- Mean value is within the quality guideline.



The Galaxy (SPA7010U / SPA7010N / SPA7010P) No. of responses = 12 (66.67%)



# Legend

Question text



n=No. of responses av.=Mean md=Median dev.=Std. Dev. ab.=Abstention



Description of quality symbol

Mean value is below the quality guideline.

Mean is within the range of tolerance for the quality guideline. Mean value is within the quality guideline.