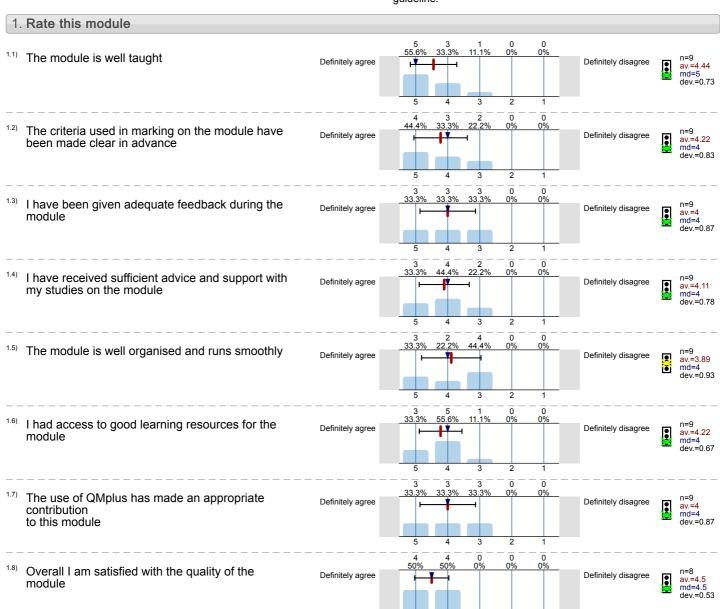

Mean value is within the quality guideline.

Electromagnetic Radiation in Astrophysics (SPA7006U / SPA7006N / SPA7006P) No. of responses = 9 (50%)