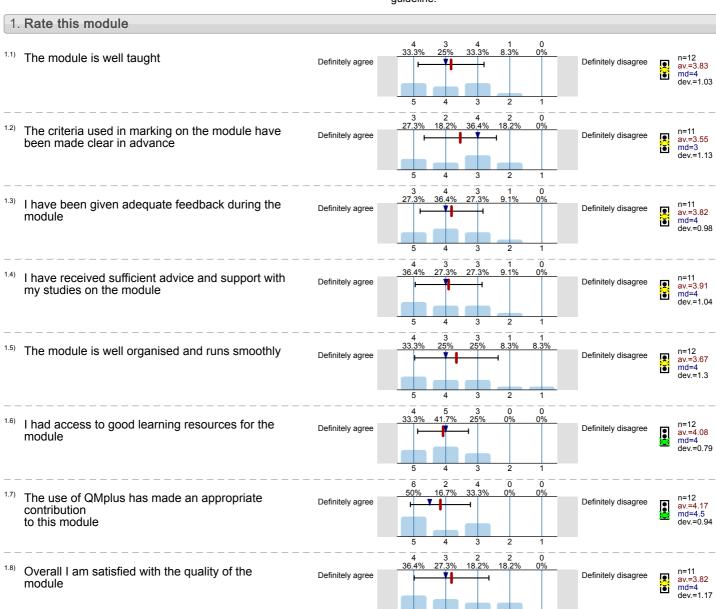

Extrasolar Planets and Astrophysical Discs (SPA7009U / SPA7009N / SPA7009P) No. of responses = 12 (75%)