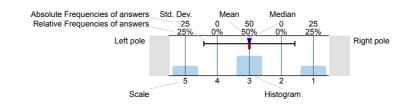

# Legend

Question text

n=No. of responses av.=Mean md=Median dev.=Std. Dev. ab.=Abstention

Description of quality symbol

- Mean value is below the quality guideline.
- Mean is within the range of tolerance for the quality guideline.
- Mean value is within the quality guideline.

# Legend

Question text

n=No. of responses av.=Mean md=Median dev.=Std. Dev. ab.=Abstention

Description of quality symbol

Mean value is below the quality guideline.

Mean is within the range of tolerance for the quality guideline.

## Legend

Question text

n=No. of responses av.=Mean md=Median dev.=Std. Dev. ab.=Abstention

Description of quality symbol

- Mean value is below the quality guideline.
- Mean is within the range of tolerance for the quality guideline.
- Mean value is within the quality guideline.

# Legend

Question text

n=No. of responses av.=Mean md=Median dev.=Std. Dev. ab.=Abstention

Description of quality symbol

Mean value is below the quality guideline.

Mean is within the range of tolerance for the quality guideline. Mean value is within the quality guideline.