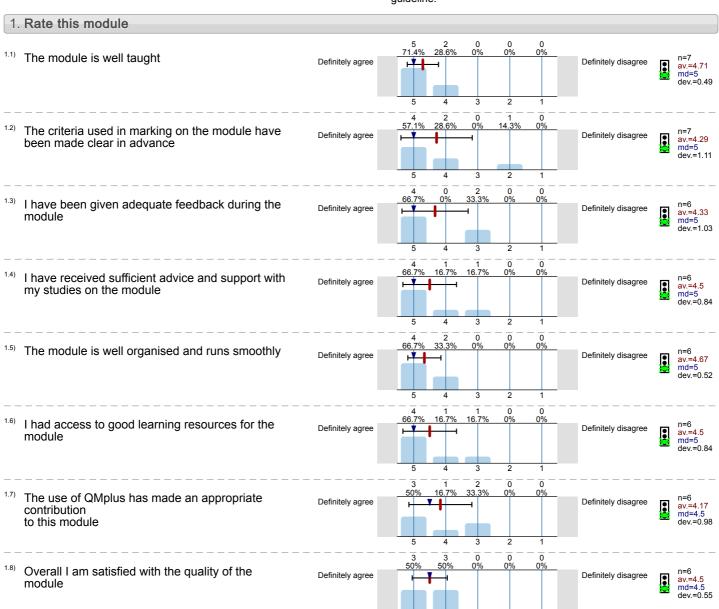

Astrophysical Plasmas (SPA7004U / SPA7004N / SPA7004P)) No. of responses = 7 (63.64%)