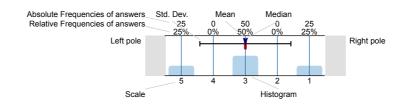

## Legend

Question text

n=No. of responses av.=Mean md=Median dev.=Std. Dev. ab.=Abstention

Description of quality symbol

- Mean value is below the quality guideline.
- Mean is within the range of tolerance for the quality guideline.
- Mean value is within the quality guideline.