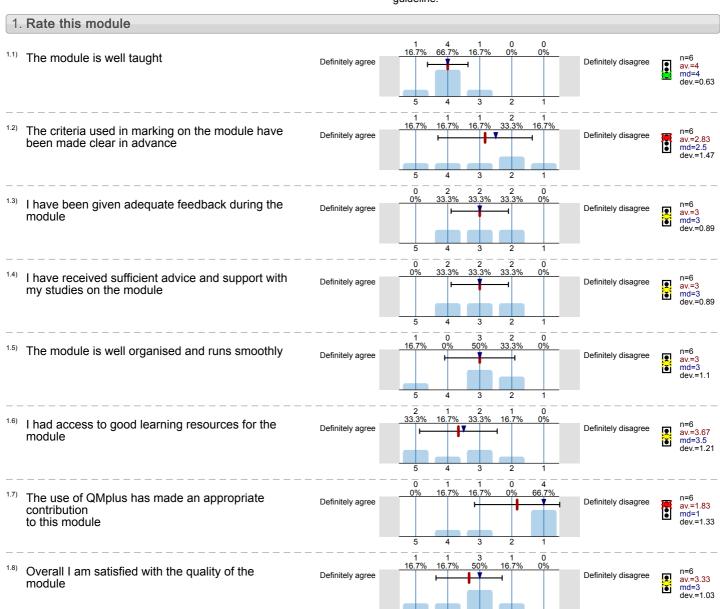

## Institute of Dentistry

Introduction to Oral Biology (DIN7156) No. of responses = 6 (35.29%)

## Legend

Question text

n=No. of responses av.=Mean md=Median dev.=Std. Dev. ab.=Abstention

Description of quality symbol

- Mean value is below the quality guideline.
- Mean is within the range of tolerance for the quality guideline.
- Mean value is within the quality guideline.