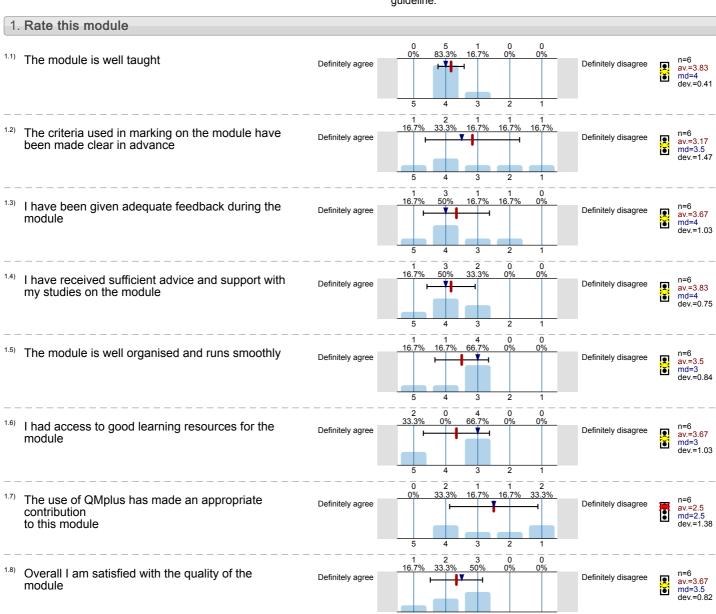

## Institute of Dentistry

Properties of Dental Materials I (DIN7008) No. of responses = 6 (60%)

## Legend

Question text

n=No. of responses av.=Mean md=Median dev.=Std. Dev. ab.=Abstention

Description of quality symbol

- Mean value is below the quality guideline.
- Mean is within the range of tolerance for the quality guideline.
- Mean value is within the quality guideline.