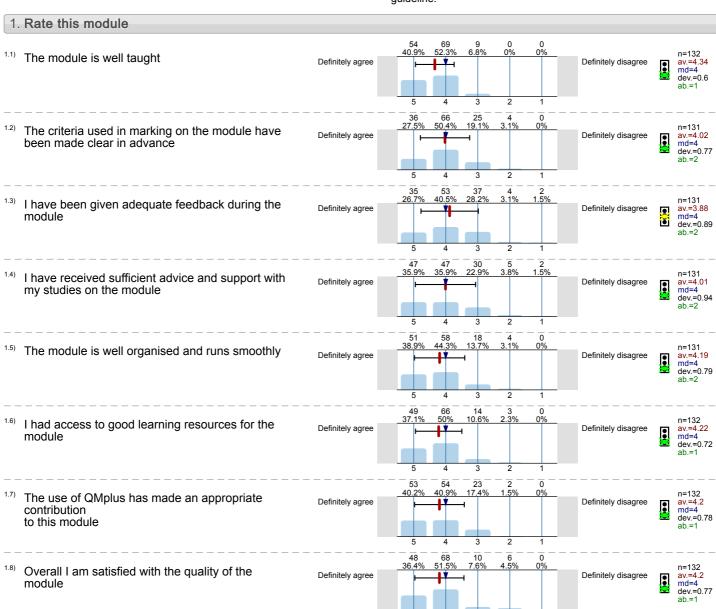

# Legend

Question text

n=No. of responses av.=Mean md=Median dev.=Std. Dev. ab.=Abstention

Description of quality symbol

Mean value is below the quality guideline.

Mean is within the range of tolerance for the quality guideline.

## Legend

Question text

n=No. of responses av.=Mean md=Median dev.=Std. Dev. ab.=Abstention

Description of quality symbol

Mean value is below the quality guideline.

Mean is within the range of tolerance for the quality guideline. Mean value is within the quality guideline.

## Legend

Question text

n=No. of responses av.=Mean md=Median dev.=Std. Dev. ab.=Abstention

Description of quality symbol

- Mean value is below the quality guideline.
- Mean is within the range of tolerance for the quality guideline.
- Mean value is within the quality guideline.