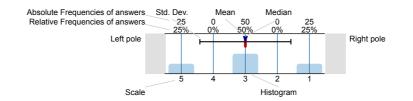

# Legend

Question text

n=No. of responses av.=Mean md=Median dev.=Std. Dev. ab.=Abstention

Description of quality symbol

Mean value is below the quality guideline.

Mean is within the range of tolerance for the quality guideline.

## Legend

Question text

n=No. of responses av.=Mean md=Median dev.=Std. Dev. ab.=Abstention

Description of quality symbol

Mean value is below the quality guideline.

Mean is within the range of tolerance for the quality guideline. Mean value is within the quality guideline.

## Legend

Question text

n=No. of responses av.=Mean md=Median dev.=Std. Dev. ab.=Abstention

Description of quality symbol

- Mean value is below the quality guideline.
- Mean is within the range of tolerance for the quality guideline.
- Mean value is within the quality guideline.