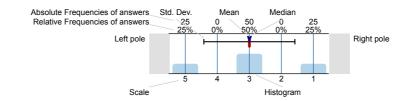

# Legend

Question text

n=No. of responses av.=Mean md=Median dev.=Std. Dev. ab.=Abstention

Description of quality symbol

Mean value is below the quality guideline.

Mean is within the range of tolerance for the quality guideline.

## Legend

Question text

n=No. of responses av.=Mean md=Median dev.=Std. Dev. ab.=Abstention

Description of quality symbol

Mean value is below the quality guideline.

Mean is within the range of tolerance for the quality guideline. Mean value is within the quality guideline.

## Legend

Question text

n=No. of responses av.=Mean md=Median dev.=Std. Dev. ab.=Abstention

Description of quality symbol

- Mean value is below the quality guideline.
- Mean is within the range of tolerance for the quality guideline.
- Mean value is within the quality guideline.