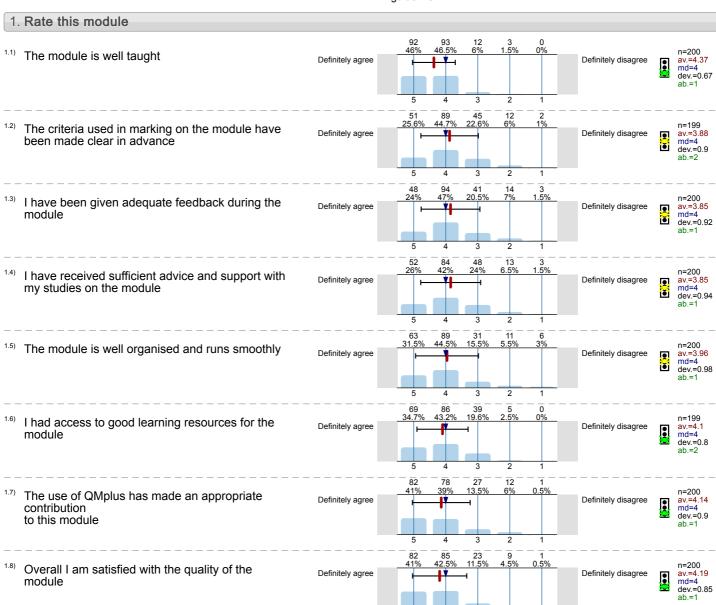

Criminal Law (LAW4002) No. of responses = 201 (73.09%)



# Legend

Question text



n=No. of responses av.=Mean md=Median dev.=Std. Dev. ab.=Abstention



Description of quality symbol

Mean value is below the quality guideline.

Mean is within the range of tolerance for the quality guideline.

Mean value is within the quality guideline.



Elements of Contract Law (LAW4005) No. of responses = 210 (66.67%)



## Legend

Question text



n=No. of responses av.=Mean md=Median dev.=Std. Dev. ab.=Abstention



Description of quality symbol

Mean value is below the quality guideline.

Mean is within the range of tolerance for the quality guideline. Mean value is within the quality guideline.



Historical Perspectives on Law and Legal Thought (LAW4007) No. of responses = 10 (76.92%)



## Legend

Question text



n=No. of responses av.=Mean md=Median dev.=Std. Dev. ab.=Abstention



Description of quality symbol

- Mean value is below the quality guideline.
- Mean is within the range of tolerance for the quality guideline.
- Mean value is within the quality guideline.



Land Law (LAW4006) No. of responses = 133 (45.55%)



# Le