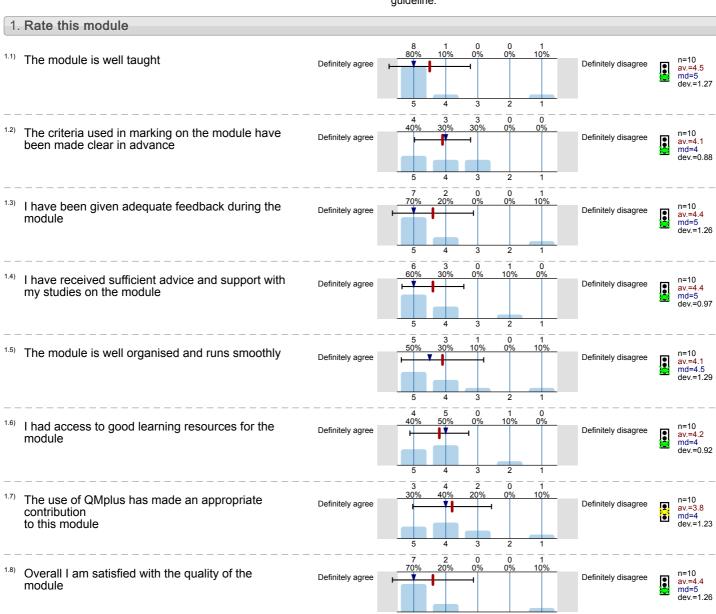

Historical Perspectives on Law and Legal Thought (LAW4007) No. of responses = 10 (76.92%)