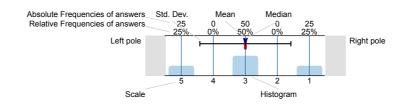

# Legend

Question text

n=No. of responses av.=Mean md=Median dev.=Std. Dev. ab.=Abstention

Description of quality symbol

Mean value is below the quality guideline.

Mean is within the range of tolerance for the quality guideline.

## Legend

Question text

n=No. of responses av.=Mean md=Median dev.=Std. Dev. ab.=Abstention

Description of quality symbol

Mean value is below the quality guideline.

Mean is within the range of tolerance for the quality guideline. Mean value is within the quality guideline.

## Legend

Question text

n=No. of responses av.=Mean md=Median dev.=Std. Dev. ab.=Abstention

Description of quality symbol

- Mean value is below the quality guideline.
- Mean is within the range of tolerance for the quality guideline.
- Mean value is within the quality guideline.