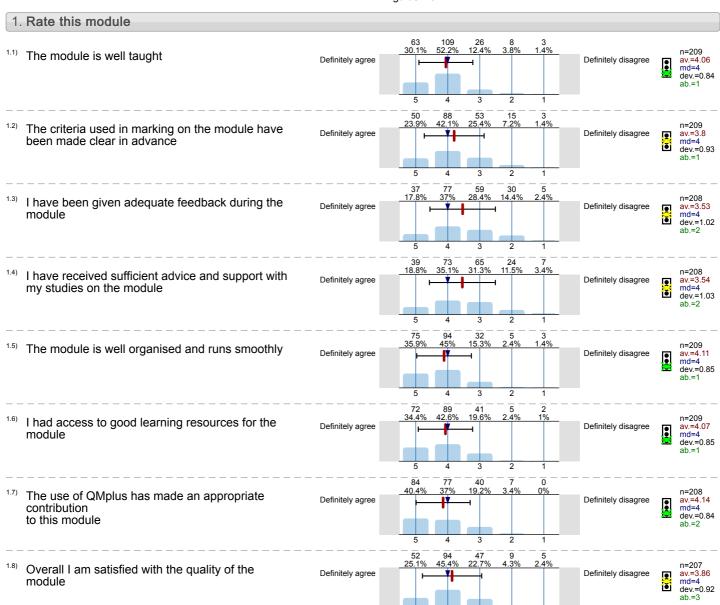

Mean value is within the quality guideline.

Elements of Contract Law (LAW4005) No. of responses = 210 (66.67%)