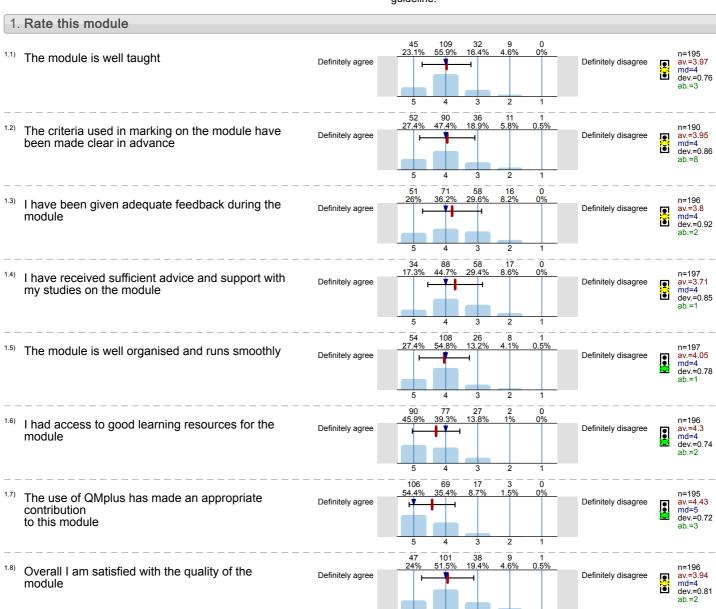

Criminal Law (LAW4002) No. of responses = 201 (73.09%)

# Legend

Question text

n=No. of responses av.=Mean md=Median dev.=Std. Dev. ab.=Abstention

Description of quality symbol

Mean value is below the quality guideline.

Mean is within the range of tolerance for the quality guideline.

Mean value is within the quality guideline.

Elements of Contract Law (LAW4005) No. of responses = 210 (66.67%)