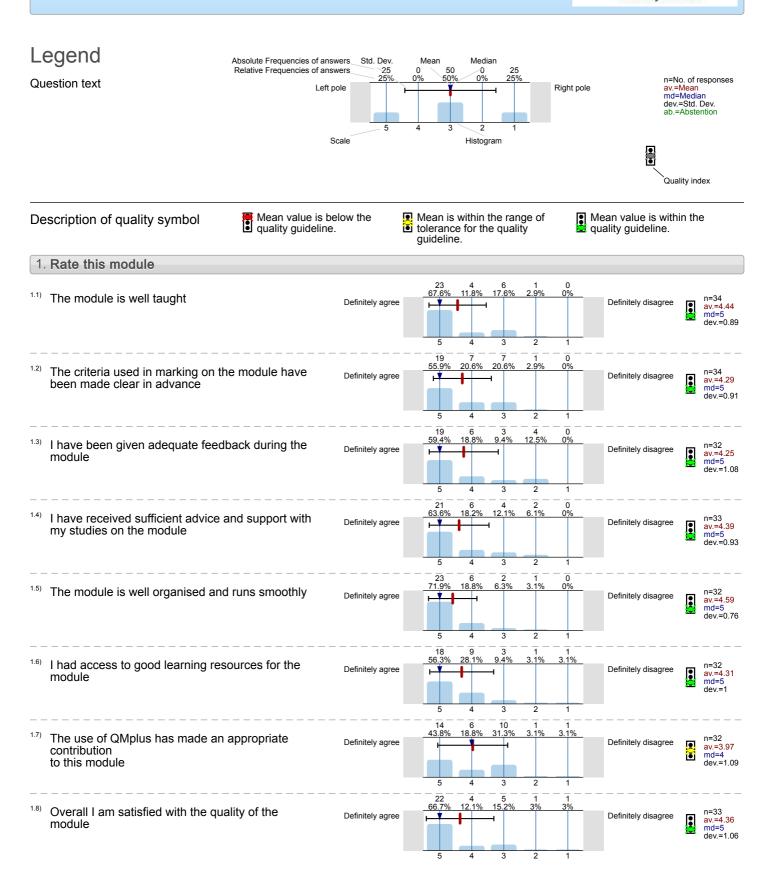

## Making Theatre (DRA116)

No. of responses = 34

Queen Mary

| Practices | (DRA117) |
|-----------|----------|
| 1 1001003 |          |