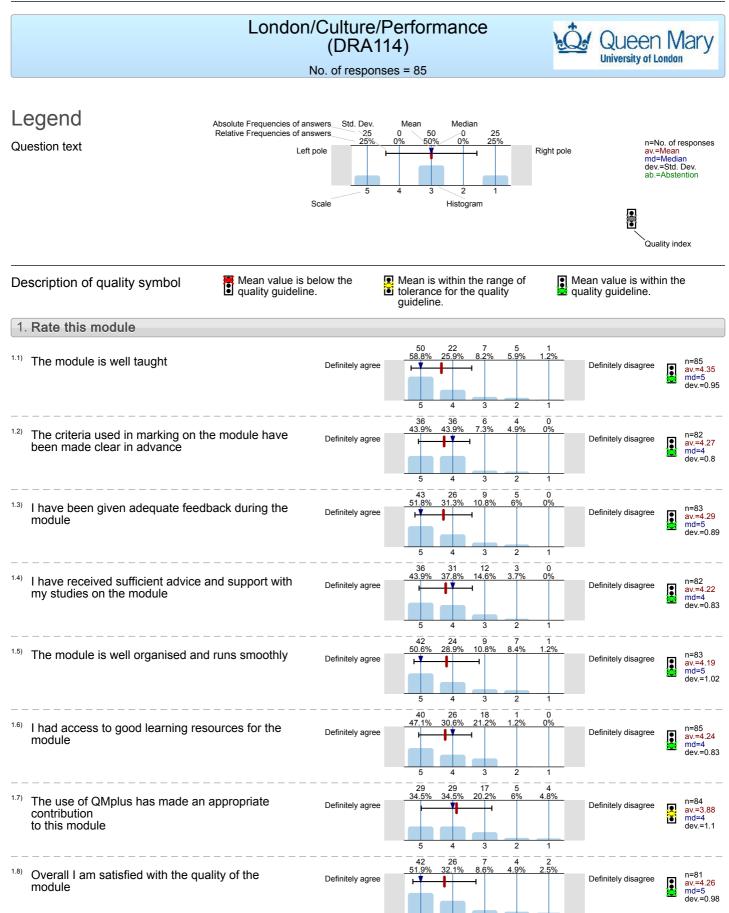

## Making Theatre (DRA116)

No. of responses = 34

Queen Mary

| Practices | (DRA117) |
|-----------|----------|
| 1 1001003 |          |