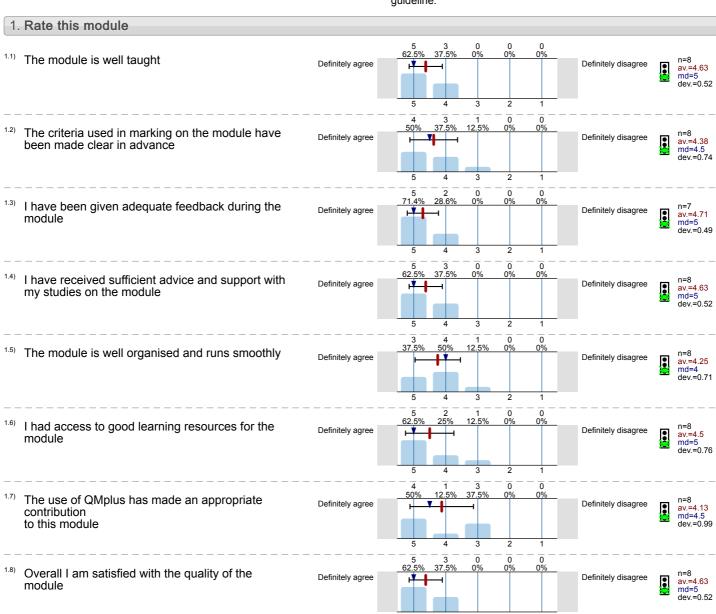

Mary
University of London

No. of responses = 29

## Legend

Question text



n=No. of responses av.=Mean md=Median dev.=Std. Dev. ab.=Abstention



Description of quality symbol



Mean is within the range of tolerance for the quality quideline.



## Culture Wars (DRA345)

No. of responses = 25



## Legend

Question text



n=No. of responses av.=Mean md=Median dev.=Std. Dev. ab.=Abstention



Description of quality symbol



Mean is within the range of tolerance for the quality guideline.



Just for Tourists (DRA340) No. of responses = 8 (88.89%)



# Legend

Question text



n=No. of responses av.=Mean md=Median dev.=Std. Dev. ab.=Abstention



Description of quality symbol

Mean value is below the quality guideline.

Mean is within the range of tolerance for the quality guideline.



Livelihoods (DRA346) No. of responses = 41 (45.05%)



## Legend

Question text



n=No. of responses av.=Mean md=Median dev.=Std. Dev. ab.=Abstention



Description of quality symbol

Mean value is below the quality guideline.

Mean is within the range of tolerance for the quality guideline.



Offstage London (DRA333) No. of responses = 14 (87.5%)



## Legend

Question text



n=No. of responses av.=Mean md=Median dev.=Std. Dev. ab.=Abstention



Description of quality symbol

Mean value is below the quality guideline.

Mean is within the range of tolerance for the quality guideline.



Performance and Community (DRA337) No. of responses = 13 (81.25%)



## Legend

Question text



n=No. of responses av.=Mean md=Median dev.=Std. Dev. ab.=Abstention



Description of quality symbol

Me