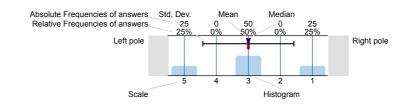

## Legend

Question text

n=No. of responses av.=Mean md=Median dev.=Std. Dev. ab.=Abstention

Description of quality symbol

- Mean value is below the quality guideline.
- Mean is within the range of tolerance for the quality guideline.
- Mean value is within the quality guideline.