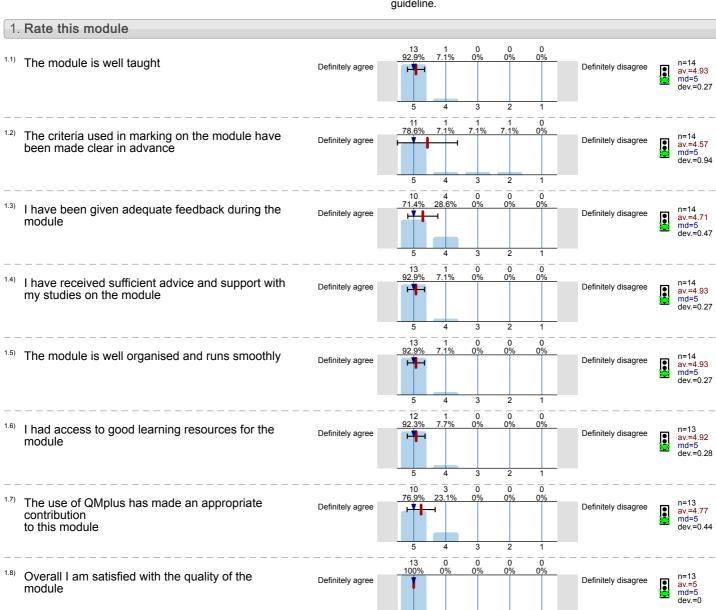

responses av.=Mean md=Median dev.=Std. Dev. ab.=Abstention



Description of quality symbol

Mean value is below the quality guideline.

Mean is within the range of tolerance for the quality guideline.



Livelihoods (DRA346) No. of responses = 41 (45.05%)



## Legend

Question text



n=No. of responses av.=Mean md=Median dev.=Std. Dev. ab.=Abstention



Description of quality symbol

Mean value is below the quality guideline.

Mean is within the range of tolerance for the quality guideline.



Offstage London (DRA333) No. of responses = 14 (87.5%)



## Legend

Question text



n=No. of responses av.=Mean md=Median dev.=Std. Dev. ab.=Abstention



Description of quality symbol

Mean value is below the quality guideline.

Mean is within the range of tolerance for the quality guideline.



Performance and Community (DRA337) No. of responses = 13 (81.25%)



## Legend

Question text



n=No. of responses av.=Mean md=Median dev.=Std. Dev. ab.=Abstention



Description of quality symbol

Mean value is below the quality guideline.

Mean is within the range of tolerance for the quality guideline.



Performance in the Gallery (DRA355) No. of responses = 11 (73.33%)



# Legend

Question text



n=No. of responses av.=Mean md=Median dev.=Std. Dev. ab.=Abstention



Description of quality symbol

Mean value is below the quality guideline.

Mean is within the range of tolerance for the quality guideline.



# Performance, Sexuality, Identity (DRA332)

Queen Mary
University of London

No. of responses = 28

## Legend

Question text



n=No. of responses av.=Mean md=Median dev.=Std.