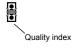

Performance and Community (DRA337) No. of responses = 13 (81.25%)

## Legend

Question text

n=No. of responses av.=Mean md=Median dev.=Std. Dev. ab.=Abstention

Description of quality symbol

Mean value is below the quality guideline.

Mean is within the range of tolerance for the quality guideline.