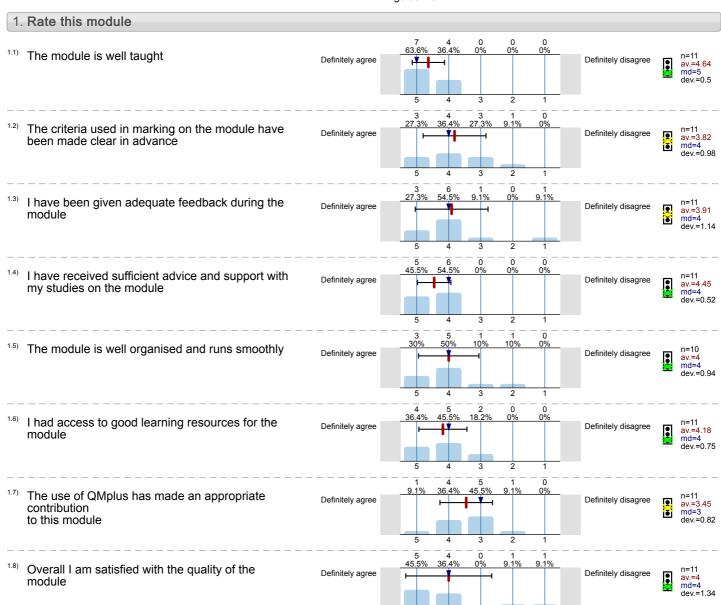

Performance in the Gallery (DRA355) No. of responses = 11 (73.33%)

# Legend

Question text

n=No. of responses av.=Mean md=Median dev.=Std. Dev. ab.=Abstention

Description of quality symbol

Mean value is below the quality guideline.

Mean is within the range of tolerance for the quality guideline.