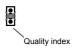

Performance and Community (DRA337) No. of responses = 13 (81.25%)

## Legend

Question text

n=No. of responses av.=Mean md=Median dev.=Std. Dev. ab.=Abstention

Description of quality symbol

Mean value is below the quality guideline.

Mean is within the range of tolerance for the quality guideline.