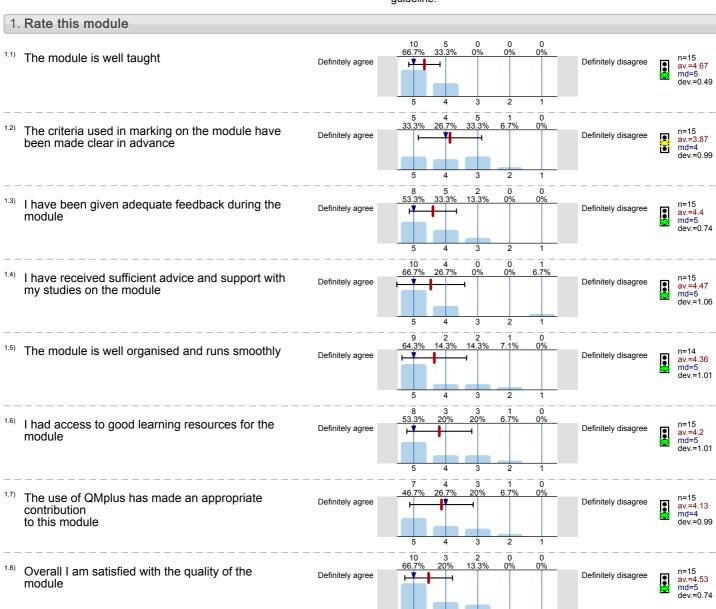

Applied Performance (DRA339) No. of responses = 12 (85.71%)



## Legend

Question text



n=No. of responses av.=Mean md=Median dev.=Std. Dev. ab.=Abstention



Description of quality symbol

- Mean value is below the quality guideline.
- Mean is within the range of tolerance for the quality guideline.
- Mean value is within the quality guideline.



Beyond Acting (DRA302/01) No. of responses = 15 (100%)



# Legend

Question text



n=No. of responses av.=Mean md=Median dev.=Std. Dev. ab.=Abstention



Description of quality symbol

Mean value is below the quality guideline.

Mean is within the range of tolerance for the quality guideline.



# Culture, Performance and Globalisation (DRA304)

Queen Mary
University of London

No. of responses = 29

## Legend

Question text



n=No. of responses av.=Mean md=Median dev.=Std. Dev. ab.=Abstention



Description of quality symbol



Mean is within the range of tolerance for the quality quideline.



## Culture Wars (DRA345)

No. of responses = 25



## Legend

Question text



n=No. of responses av.=Mean md=Median dev.=Std. Dev. ab.=Abstention



Description of quality symbol



Mean is within the range of tolerance for the quality guideline.



Just for Tourists (DRA340) No. of responses = 8 (88.89%)



# Legend

Question text



n=No. of responses av.=Mean md=Median dev.=Std. Dev. ab.=Abstention



Description of quality symbol

Mean value is below the quality guideline.

Mean is