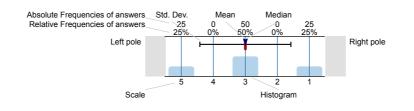

## Legend

Question text

n=No. of responses av.=Mean md=Median dev.=Std. Dev. ab.=Abstention

Description of quality symbol

- Mean value is below the quality guideline.
- Mean is within the range of tolerance for the quality guideline.
- Mean value is within the quality guideline.

# Legend

Question text

n=No. of responses av.=Mean md=Median dev.=Std. Dev. ab.=Abstention

Description of quality symbol

Mean value is below the quality guideline.

Mean is within the range of tolerance for the quality guideline.

## Legend

Question text

n=No. of responses av.=Mean md=Median dev.=Std. Dev. ab.=Abstention

Description of quality symbol

Mean is within the range of tolerance for the quality quideline.

## Legend

Question text

n=No. of responses av.=Mean md=Median dev.=Std. Dev. ab.=Abstention

Description of quality symbol

Mean is within the range of tolerance for the quality guideline.

Just for Tourists (DRA340) No. of responses = 8 (88.89%)

## Legend

Question text

n=No. of responses av.=Mean md=Median dev.=Std. Dev. ab.=Abstention

Description of quality symbol

Mean value is below the quality guideline.

Mean is within the range of tolerance for the quality guideline.

## Legend

Question text

n=No. of responses av.=Mean md=Median dev.=Std. Dev. ab.=Abstention

Description of quality symbol

Mean is within the range of tolerance for the quality guideline.

Shakespeare after Shakespeare (DRA316) No. of responses = 17 (80.95%)