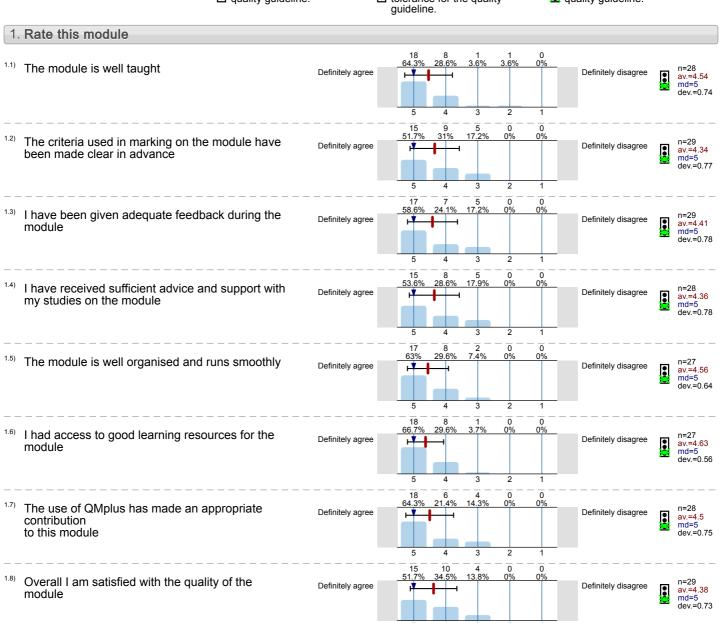

# Culture, Performance and Globalisation (DRA304)

Queen Mary
University of London

No. of responses = 29