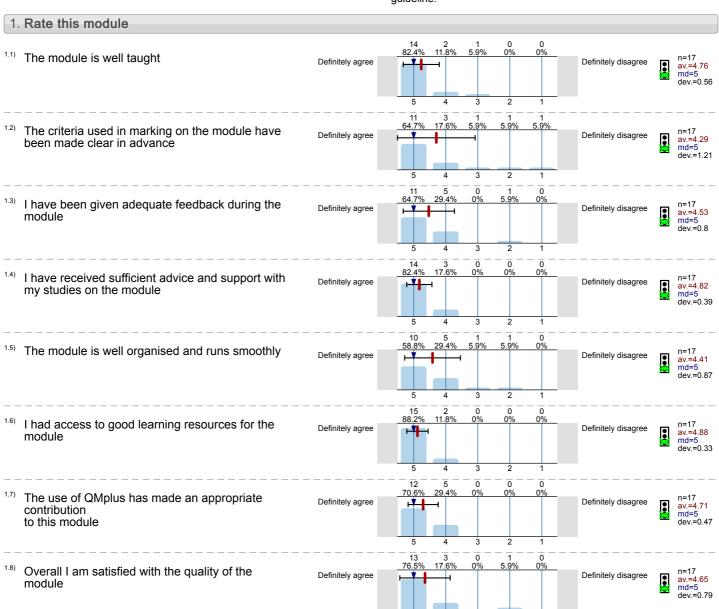

## Legend

Question text

n=No. of responses av.=Mean md=Median dev.=Std. Dev. ab.=Abstention

Description of quality symbol

Mean is within the range of tolerance for the quality guideline.

Shakespeare after Shakespeare (DRA316) No. of responses = 17 (80.95%)

# Legend

Question text

n=No. of responses av.=Mean md=Median dev.=Std. Dev. ab.=Abstention

Description of quality symbol

Mean value is below the quality guideline.

Mean is within the range of tolerance for the quality guideline.