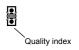

## Legend

Question text

n=No. of responses av.=Mean md=Median dev.=Std. Dev. ab.=Abstention

Description of quality symbol

Mean is within the range of tolerance for the quality guideline.

Just for Tourists (DRA340) No. of responses = 8 (88.89%)