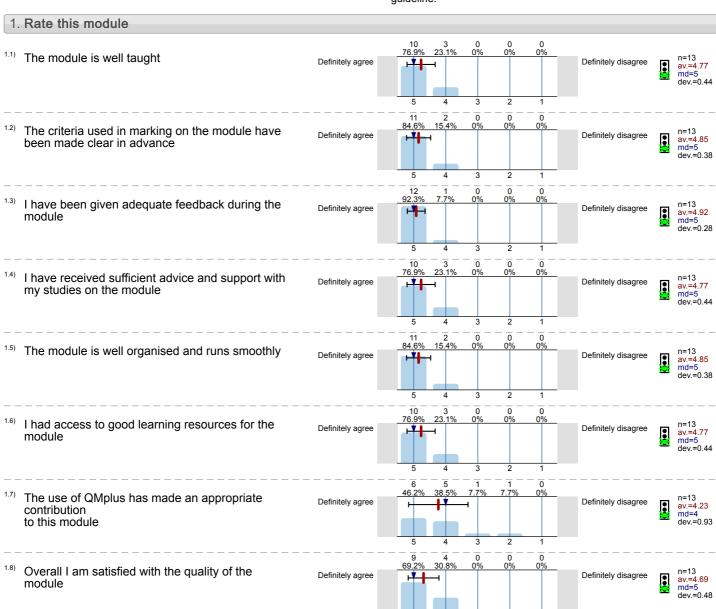

Performance in the Gallery (DRA355) No. of responses = 11 (73.33%)

# Legend

Question text

n=No. of responses av.=Mean md=Median dev.=Std. Dev. ab.=Abstention

Description of quality symbol

Mean value is below the quality guideline.

Mean is within the range of tolerance for the quality guideline.