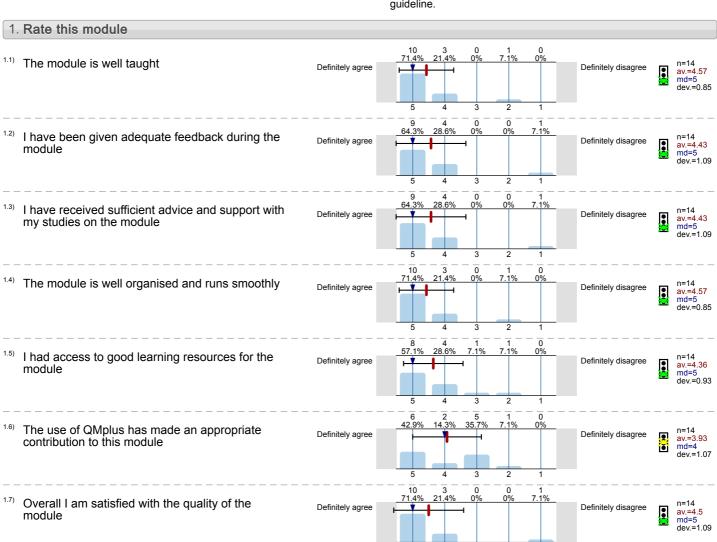

English in Social Settings 2 (EAL3772) Sem 2 2016-17 () Seminar Leader: No. of responses = 14 (%)

## Legend

Question text

n=No. of responses av.=Mean md=Median dev.=Std. Dev. ab.=Abstention

Description of quality symbol

Mean value is below the quality guideline.

Mean is within the range of tolerance for the quality guideline.