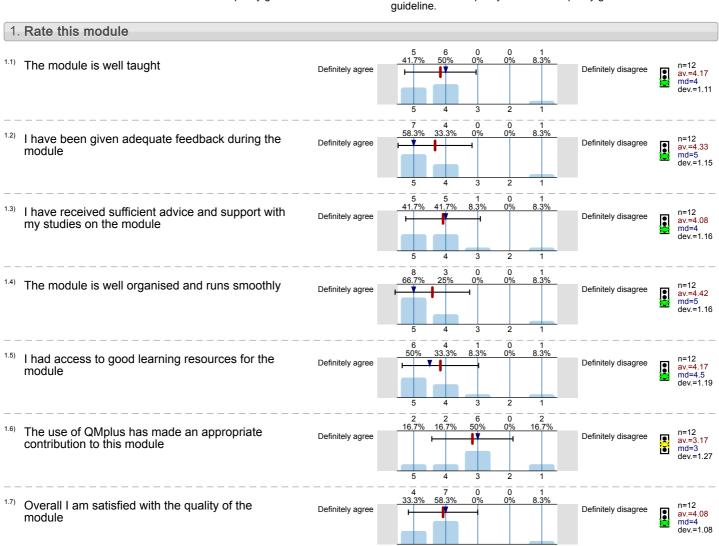

English Through Literature (EAL4700) Sem 2 2016-17 () Seminar Leader: No. of responses = 12 (%)

Mean value is within the quality guideline.

1. Rate this module 1.1) The module is well taught n=12 av.=4 md=4 dev.=0.95 Definitely agree Definitely disagree 1.2) I have been given adequate feedback during the n=12 Definitely agree av.=3.83 md=4 dev.=1.03 Definitely disagree (E) module 41 n=12 av.=3.83 md=4 dev.=0.94 I have received sufficient advice and support with Definitely agree Definitely disagree ◉ my studies on the module Õ The module is well organised and runs smoothly n=12 av.=3.58 md=4 dev.=1.44 Definitely agree Definitely disagree ĕ I had access to good learning resources for the n=12 av.=3.42 md=3 dev.=1.08 Definitely agree Definitely disagree module ě The use of QMplus has made an appropriate Definitely agree Definitely disagree av.=1.83 md=1.5 dev.=0.94 contribution to this module 0 41 Overall I am satisfied with the quality of the Definitely agree Definitely disagree av.=4 md=4 dev.=0.95 module