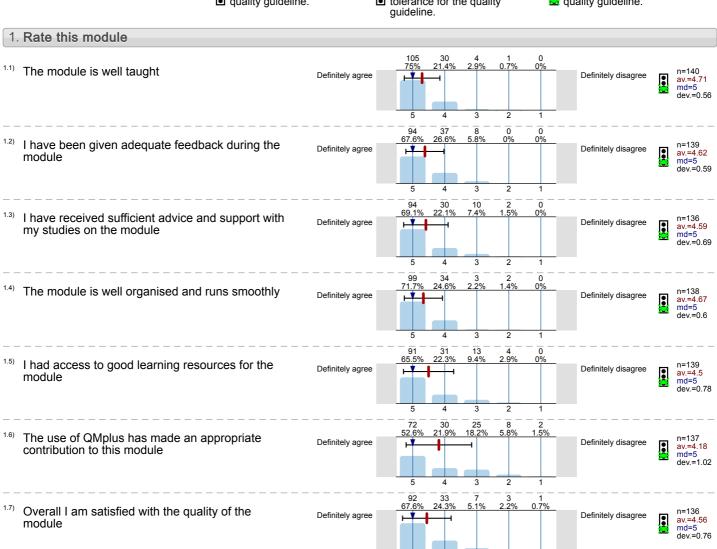

Mean value is within the quality guideline.

1. Rate this module 1.1) The module is well taught n=12 av.=4 md=4 dev.=0.95 Definitely agree Definitely disagree 1.2) I have been given adequate feedback during the n=12 Definitely agree av.=3.83 md=4 dev.=1.03 Definitely disagree (E) module 41 n=12 av.=3.83 md=4 dev.=0.94 I have received sufficient advice and support with Definitely agree Definitely disagree ◉ my studies on the module Õ The module is well organised and runs smoothly n=12 av.=3.58 md=4 dev.=1.44 Definitely agree Definitely disagree ĕ I had access to good learning resources for the n=12 av.=3.42 md=3 dev.=1.08 Definitely agree Definitely disagree module ě The use of QMplus has made an appropriate Definitely agree Definitely disagree av.=1.83 md=1.5 dev.=0.94 contribution to this module 0 41 Overall I am satisfied with the quality of the Definitely agree Definitely disagree av.=4 md=4 dev.=0.95 module