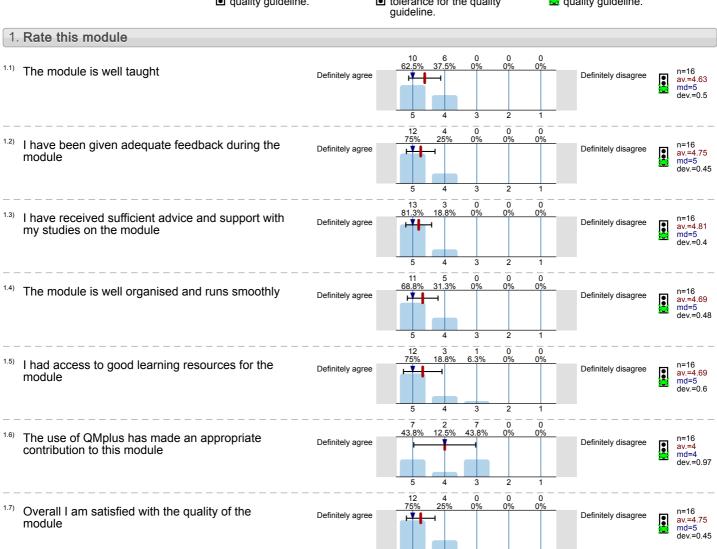

Mean value is within the quality guideline.

1. Rate this module 1.1) The module is well taught n=12 av.=4 md=4 dev.=0.95 Definitely agree Definitely disagree 1.2) I have been given adequate feedback during the n=12 Definitely agree av.=3.83 md=4 dev.=1.03 Definitely disagree (E) module 41 n=12 av.=3.83 md=4 dev.=0.94 I have received sufficient advice and support with Definitely agree Definitely disagree ◉ my studies on the module Õ The module is well organised and runs smoothly n=12 av.=3.58 md=4 dev.=1.44 Definitely agree Definitely disagree ĕ I had access to good learning resources for the n=12 av.=3.42 md=3 dev.=1.08 Definitely agree Definitely disagree module ě The use of QMplus has made an appropriate Definitely agree Definitely disagree av.=1.83 md=1.5 dev.=0.94 contribution to this module 0 41 Overall I am satisfied with the quality of the Definitely agree Definitely disagree av.=4 md=4 dev.=0.95 module