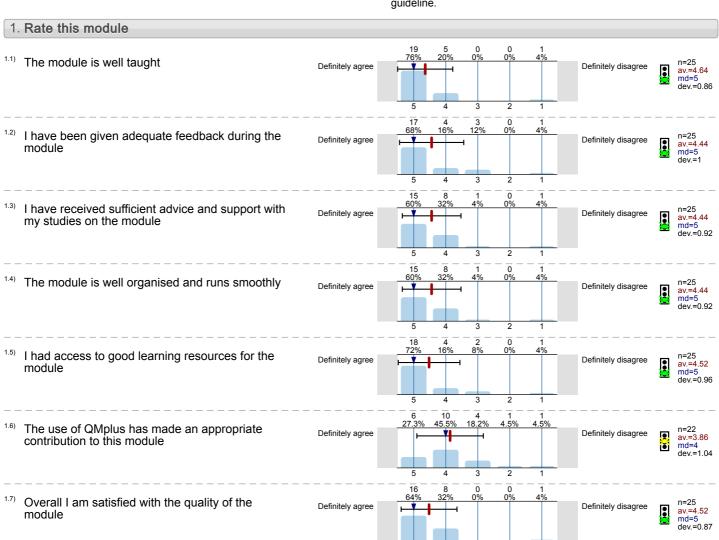

English Pronunciation Skills (EAL4680) Sem 2 2016-17 () Seminar Leader: No. of responses = 25 (%)

# Legend

Question text

n=No. of responses av.=Mean md=Median dev.=Std. Dev. ab.=Abstention

Description of quality symbol

Mean value is below the quality guideline.

Mean is within the range of tolerance for the quality guideline.