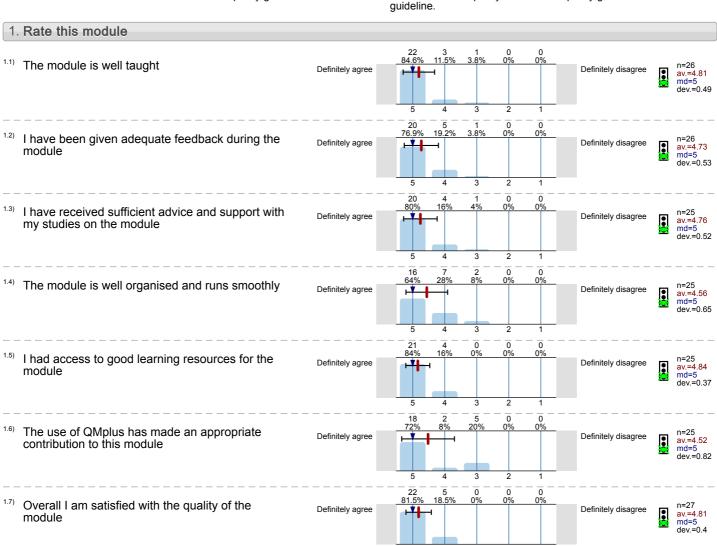

Mean value is within the quality guideline.

1. Rate this module 1.1) The module is well taught n=12 av.=4 md=4 dev.=0.95 Definitely agree Definitely disagree 1.2) I have been given adequate feedback during the n=12 Definitely agree av.=3.83 md=4 dev.=1.03 Definitely disagree (E) module 41 n=12 av.=3.83 md=4 dev.=0.94 I have received sufficient advice and support with Definitely agree Definitely disagree ◉ my studies on the module Õ The module is well organised and runs smoothly n=12 av.=3.58 md=4 dev.=1.44 Definitely agree Definitely disagree ĕ I had access to good learning resources for the n=12 av.=3.42 md=3 dev.=1.08 Definitely agree Definitely disagree module ě The use of QMplus has made an appropriate Definitely agree Definitely disagree av.=1.83 md=1.5 dev.=0.94 contribution to this module 0 41 Overall I am satisfied with the quality of the Definitely agree Definitely disagree av.=4 md=4 dev.=0.95 module