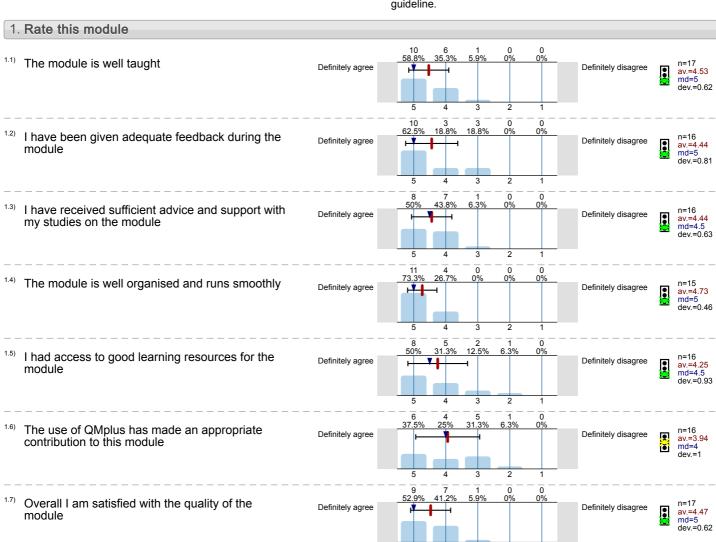

English Pronunciation Skills (EAL4680) Sem 2 2016-17 () Seminar Leader: No. of responses = 25 (%)

# Legend

Question text

n=No. of responses av.=Mean md=Median dev.=Std. Dev. ab.=Abstention

Description of quality symbol

Mean value is below the quality guideline.

Mean is within the range of tolerance for the quality guideline.