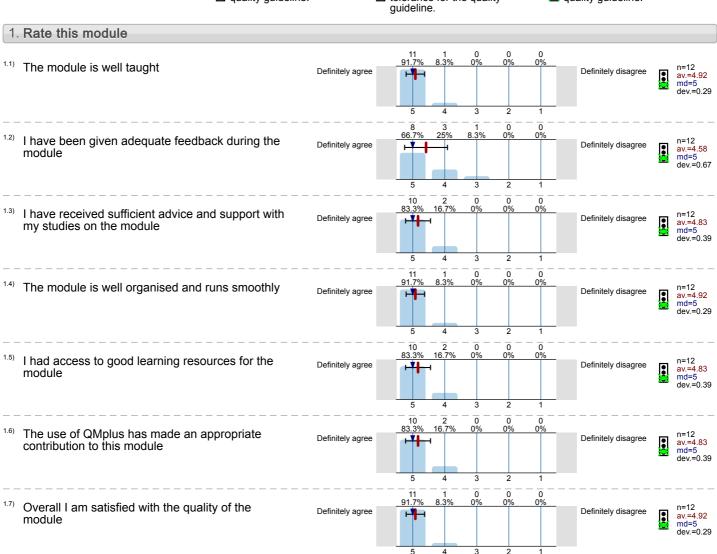

English Through Literature (EAL4700) Sem 2 2016-17 () Seminar Leader: No. of responses = 12 (%)

# Legend

Question text

Quality index

n=No. of responses av.=Mean md=Median dev.=Std. Dev. ab.=Abstention

Description of quality symbol

Mean value is below the quality guideline.

Mean is within the range of tolerance for the quality guideline.

Mean value is within the quality guideline.

1. Rate this module 1.1) The module is well taught n=12 av.=4 md=4 dev.=0.95 Definitely agree Definitely disagree 1.2) I have been given adequate feedback during the n=12 Definitely agree av.=3.83 md=4 dev.=1.03 Definitely disagree (E) module 41 n=12 av.=3.83 md=4 dev.=0.94 I have received sufficient advice and support with Definitely agree Definitely disagree ◉ my studies on the module Õ The module is well organised and runs smoothly n=12 av.=3.58 md=4 dev.=1.44 Definitely agree Definitely disagree ĕ I had access to good learning resources for the n=12 av.=3.42 md=3 dev.=1.08 Definitely agree Definitely disagree module ě The use of QMplus has made an appropriate Definitely agree Definitely disagree av.=1.83 md=1.5 dev.=0.94 contribution to this module 0 41 Overall I am satisfied with the quality of the Definitely agree Definitely disagree av.=4 md=4 dev.=0.95 module