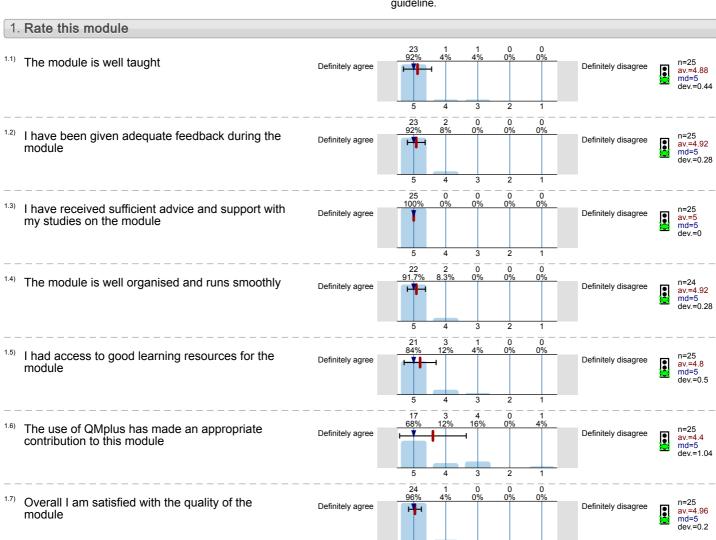

English Pronunciation Skills (EAL4680) Sem 2 2016-17 () Seminar Leader: No. of responses = 25 (%)

# Legend

Question text

n=No. of responses av.=Mean md=Median dev.=Std. Dev. ab.=Abstention

Description of quality symbol

Mean value is below the quality guideline.

Mean is within the range of tolerance for the quality guideline.