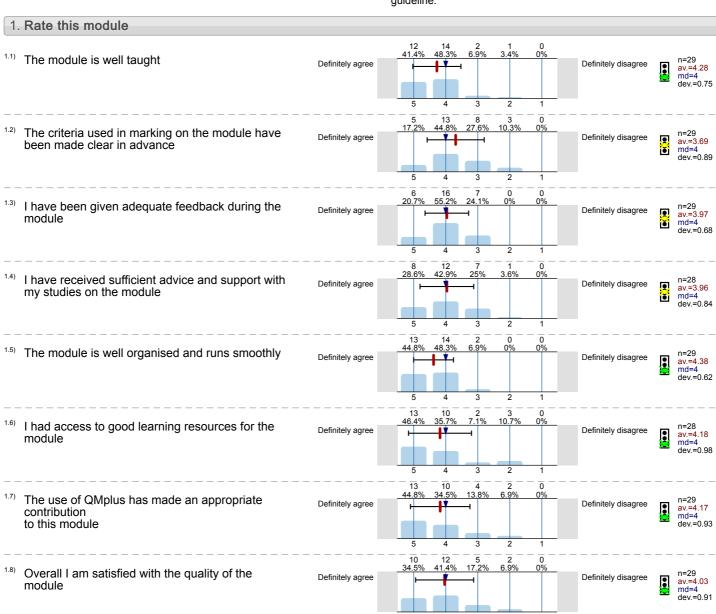

The Scene of Learning (COM4201) No. of responses = 29 (37.18%)

### Legend

Question text

n=No. of responses av.=Mean md=Median dev.=Std. Dev. ab.=Abstention

Description of quality symbol

Mean value is below the quality guideline.

Mean is within the range of tolerance for the quality guideline. Mean value is within the quality guideline.