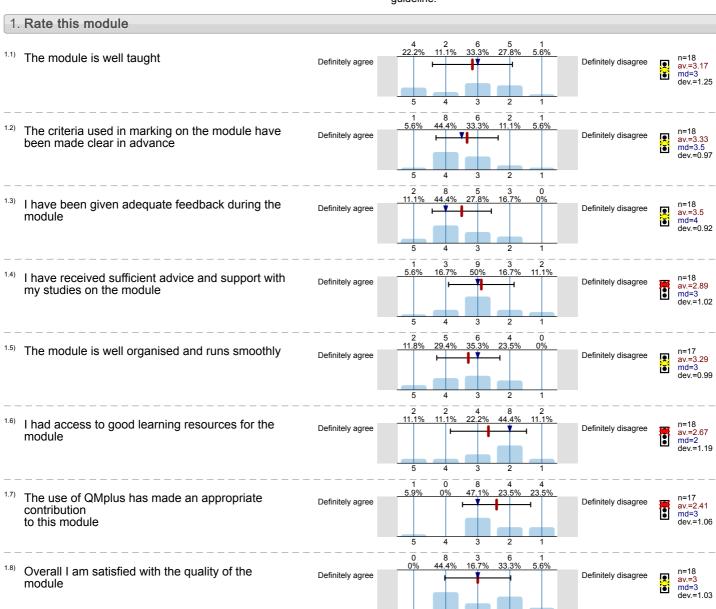

ance for the quality guideline.
- Mean value is within the quality guideline.



Paris in Art (COM4023) No. of responses = 18 (56.25%)



# Legend

Question text



n=No. of responses av.=Mean md=Median dev.=Std. Dev. ab.=Abstention



Description of quality symbol

Mean value is below the quality guideline.

Mean is within the range of tolerance for the quality guideline. Mean value is within the quality guideline.



The Opposite of Science. How to analyse poems (COM4204) No. of responses = 18 (72%)



### Legend

Question text



n=No. of responses av.=Mean md=Median dev.=Std. Dev. ab.=Abstention



Description of quality symbol

- Mean value is below the quality guideline.
- Mean is within the range of tolerance for the quality guideline.
- Mean value is within the quality guideline.



The Scene of Learning (COM4201) No. of responses = 29 (37.18%)



### Legend

Question text



n=No. of responses av.=Mean md=Median dev.=Std. Dev. ab.=Abstention



Description of quality symbol

Mean value is below the quality guideline.

Mean is within the range of tolerance for the quality guideline. Mean value is within the quality guideline.