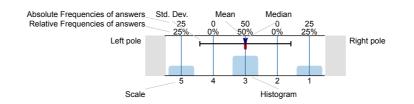

# Legend

Question text

n=No. of responses av.=Mean md=Median dev.=Std. Dev. ab.=Abstention

Description of quality symbol

Mean value is below the quality guideline.

Mean is within the range of tolerance for the quality guideline. Mean value is within the quality guideline.

# Legend

Question text

n=No. of responses av.=Mean md=Median dev.=Std. Dev. ab.=Abstention

Description of quality symbol

- Mean value is below the quality guideline.
- Mean is within the range of tolerance for the quality guideline.
- Mean value is within the quality guideline.

### Legend

Question text

n=No. of responses av.=Mean md=Median dev.=Std. Dev. ab.=Abstention

Description of quality symbol

- Mean value is below the quality guideline.
- Mean is within the range of tolerance for the quality guideline.
- Mean value is within the quality guideline.

### Legend

Question text

n=No. of responses av.=Mean md=Median dev.=Std. Dev. ab.=Abstention

Description of quality symbol

Mean value is below the quality guideline.

Mean is within the range of tolerance for the quality guideline. Mean value is within the quality guideline.