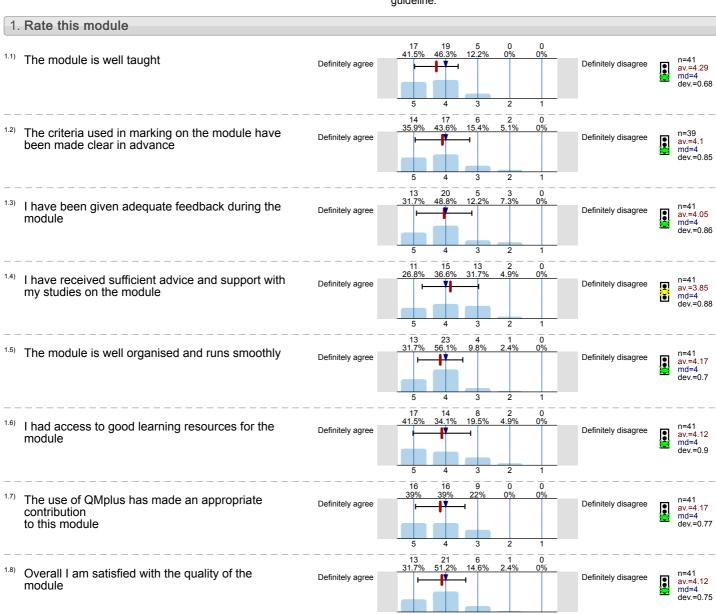

Introduction to Literature: Texts and Contexts (COM101) No. of responses = 41 (51.9%)

# Legend

Question text

n=No. of responses av.=Mean md=Median dev.=Std. Dev. ab.=Abstention

Description of quality symbol

- Mean value is below the quality guideline.
- Mean is within the range of tolerance for the quality guideline.
- Mean value is within the quality guideline.