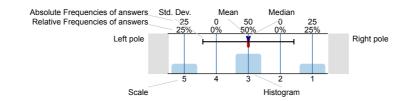

# Legend

Question text

n=No. of responses av.=Mean md=Median dev.=Std. Dev. ab.=Abstention

Description of quality symbol

Mean value is below the quality guideline.

Mean is within the range of tolerance for the quality guideline. Mean value is within the quality guideline.