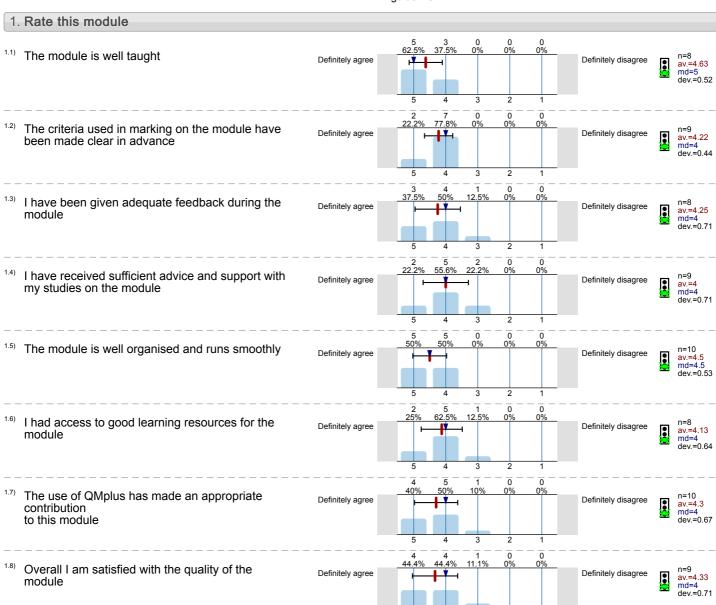

Heinrich von Kleist (COM4005) No. of responses = 11 (84.62%)

# Legend

Question text

n=No. of responses av.=Mean md=Median dev.=Std. Dev. ab.=Abstention

Description of quality symbol

Mean value is below the quality guideline.

Mean is within the range of tolerance for the quality guideline. Mean value is within the quality guideline.