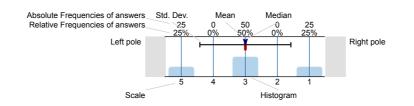

# Legend

Question text

n=No. of responses av.=Mean md=Median dev.=Std. Dev. ab.=Abstention

Description of quality symbol

Mean value is below the quality guideline.

Mean is within the range of tolerance for the quality guideline. Mean value is within the quality guideline.

# Legend

Question text

n=No. of responses av.=Mean md=Median dev.=Std. Dev. ab.=Abstention

Description of quality symbol

- Mean value is below the quality guideline.
- Mean is within the range of tolerance for the quality guideline.
- Mean value is within the quality guideline.

### Legend

Question text

n=No. of responses av.=Mean md=Median dev.=Std. Dev. ab.=Abstention

Description of quality symbol

- Mean value is below the quality guideline.
- Mean is within the range of tolerance for the quality guideline.
- Mean value is within the quality guideline.

### Legend

Question text

n=No. of responses av.=Mean md=Median dev.=Std. Dev. ab.=Abstention

Description of quality symbol

Mean value is below the quality guideline.

Mean is within the range of tolerance for the quality guideline. Mean value is within the quality guideline.