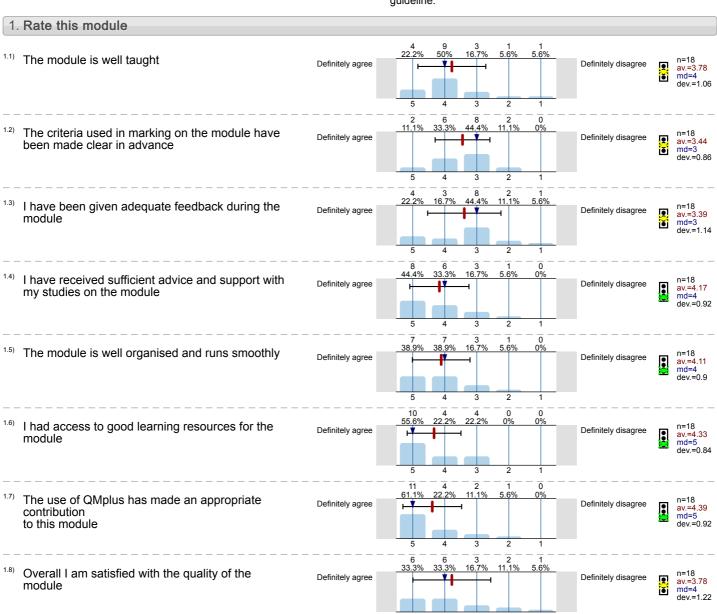

Paris in Art (COM4023) No. of responses = 18 (56.25%)

# Legend

Question text

n=No. of responses av.=Mean md=Median dev.=Std. Dev. ab.=Abstention

Description of quality symbol

Mean value is below the quality guideline.

Mean is within the range of tolerance for the quality guideline. Mean value is within the quality guideline.