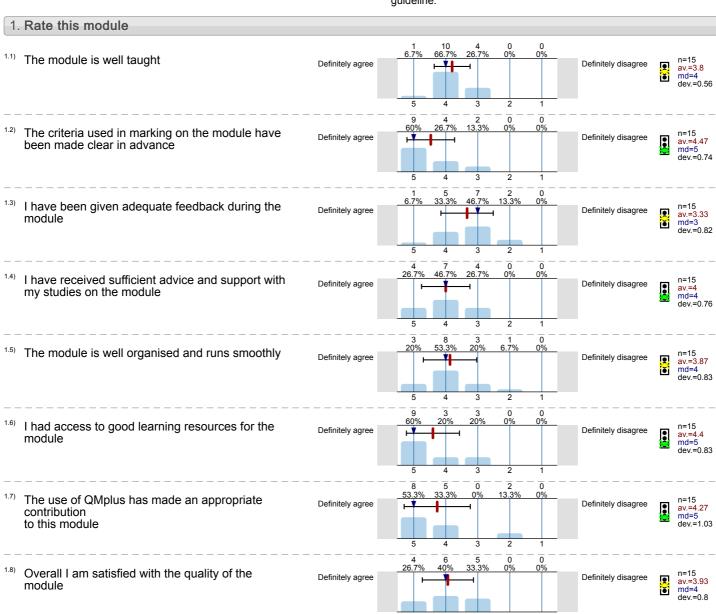

Homeward Bound: From The Odyssey to O Brother Where Art Thou? (COM504) No. of responses = 15 (65.22%)