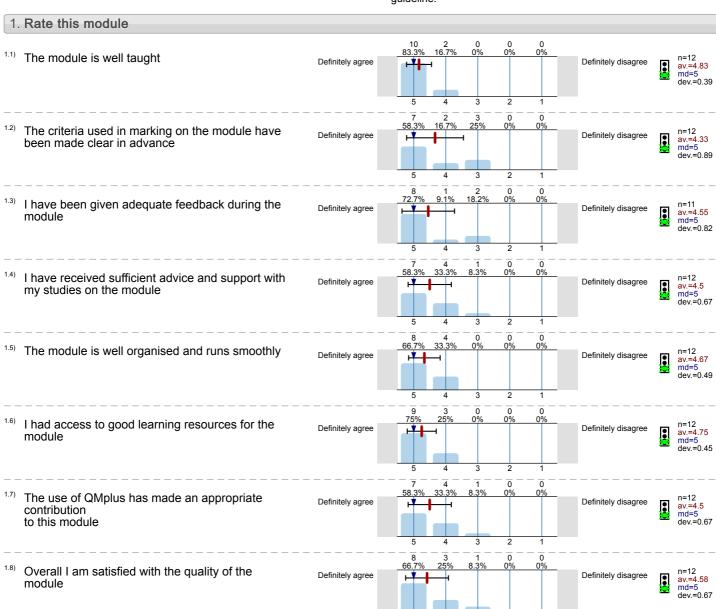

Memories of WWII In French Literature, Film and Art (COM5001) No. of responses = 12 (66.67%)