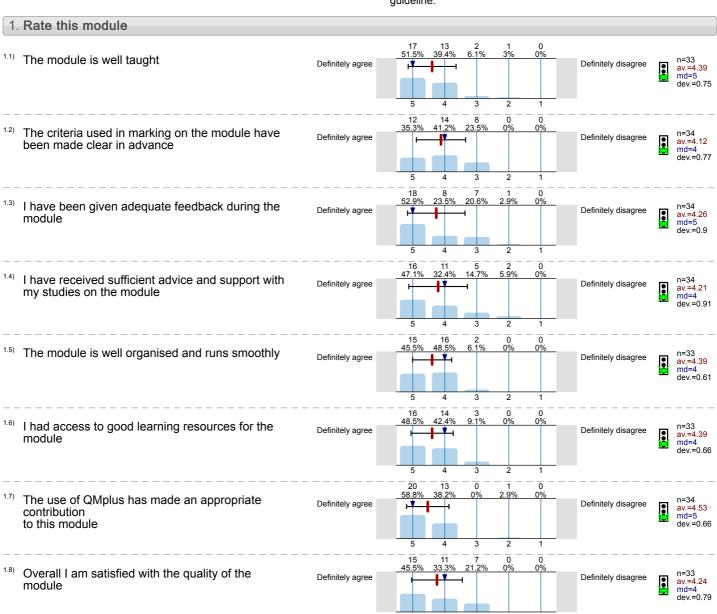

Experiments in Contemporary Women's Writing (COM503) No. of responses = 34 (56.67%)

## Legend

Question text

n=No. of responses av.=Mean md=Median dev.=Std. Dev. ab.=Abstention

Description of quality symbol

Mean value is below the quality guideline.

Mean is within the range of tolerance for the quality guideline.