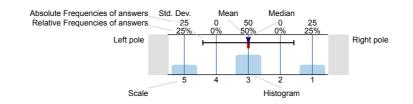

## Legend

Question text

n=No. of responses av.=Mean md=Median dev.=Std. Dev. ab.=Abstention

Description of quality symbol

Mean value is below the quality guideline.

Mean is within the range of tolerance for the quality guideline.

## Legend

Question text

n=No. of responses av.=Mean md=Median dev.=Std. Dev. ab.=Abstention

Description of quality symbol

Mean value is below the quality guideline.

Mean is within the range of tolerance for the quality quideline.

## Legend

Question text

av.=Mean md=Median dev.=Std. Dev. ab.=Abstention

Quality index

n=No. of responses

Description of quality symbol

Mean value is below the quality guideline.

Mean is within the range of tolerance for the quality guideline.

# Legend

Question text

n=No. of responses av.=Mean md=Median dev.=Std. Dev. ab.=Abstention

Description of quality symbol

Mean value is below the quality guideline.

Mean is within the range of tolerance for the quality guideline.