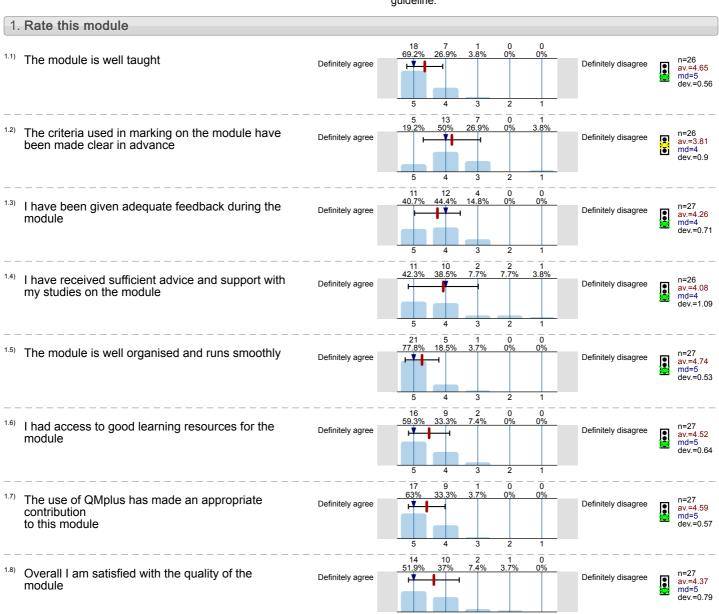

## Legend

Question text

n=No. of responses av.=Mean md=Median dev.=Std. Dev. ab.=Abstention

Description of quality symbol

Mean value is below the quality guideline.

Mean is within the range of tolerance for the quality guideline.

## Legend

Question text

n=No. of responses av.=Mean md=Median dev.=Std. Dev. ab.=Abstention

Description of quality symbol

Mean value is below the quality guideline.

Mean is within the range of tolerance for the quality quideline.

## Legend

Question text

av.=Mean md=Median dev.=Std. Dev. ab.=Abstention

Quality index

n=No. of responses

Description of quality symbol

Mean value is below the quality guideline.

Mean is within the range of tolerance for the quality guideline.

# Legend

Question text

n=No. of responses av.=Mean md=Median dev.=Std. Dev. ab.=Abstention

Description of quality symbol

Mean value is below the quality guideline.

Mean is within the range of tolerance for the quality guideline.