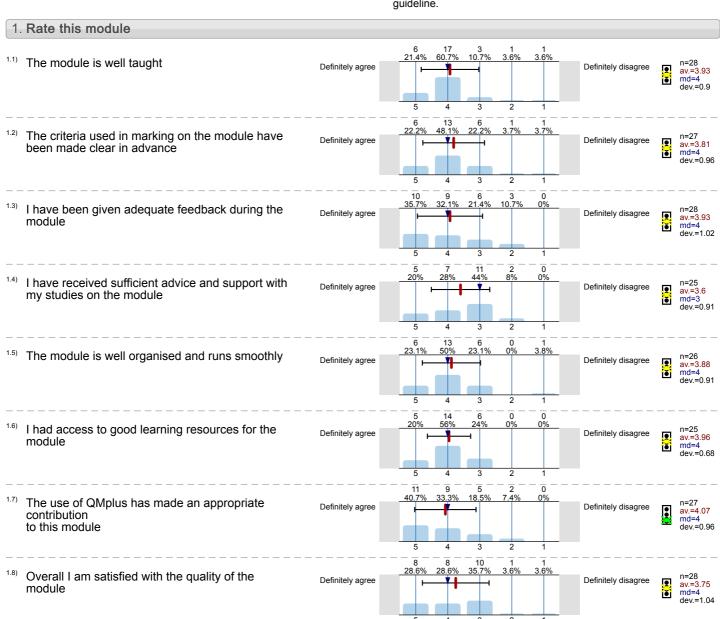

Homeward Bound: From The Odyssey to O Brother Where Art Thou? (COM504) No. of responses = 15 (65.22%)

## Legend

Question text

av.=Mean md=Median dev.=Std. Dev. ab.=Abstention

Quality index

n=No. of responses

Description of quality symbol

Mean value is below the quality guideline.

Mean is within the range of tolerance for the quality guideline.