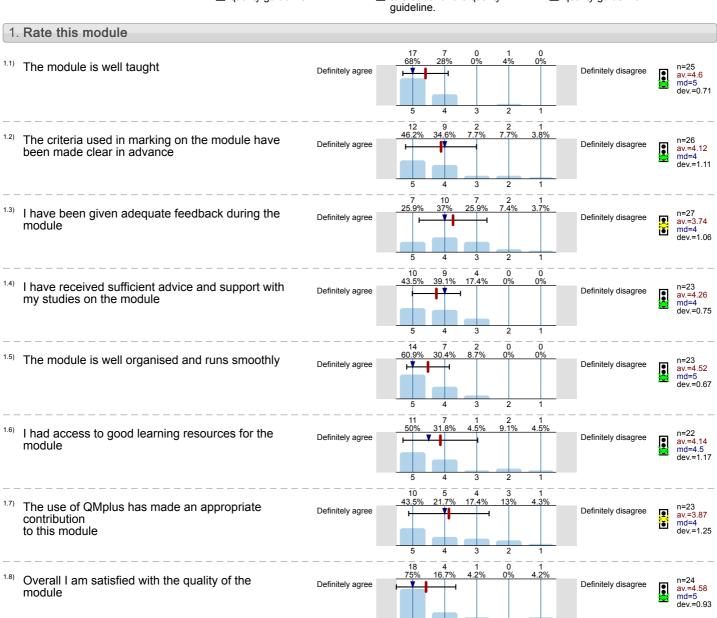

Memories of WWII In French Literature, Film and Art (COM5001) No. of responses = 12 (66.67%)

## Legend

Question text

n=No. of responses av.=Mean md=Median dev.=Std. Dev. ab.=Abstention

Description of quality symbol

Mean value is below the quality guideline.

Mean is within the range of tolerance for the quality guideline.