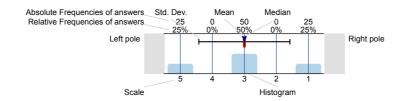

# Legend

Question text

n=No. of responses av.=Mean md=Median dev.=Std. Dev. ab.=Abstention

Description of quality symbol

Mean value is below the quality guideline.

Mean is within the range of tolerance for the quality guideline.