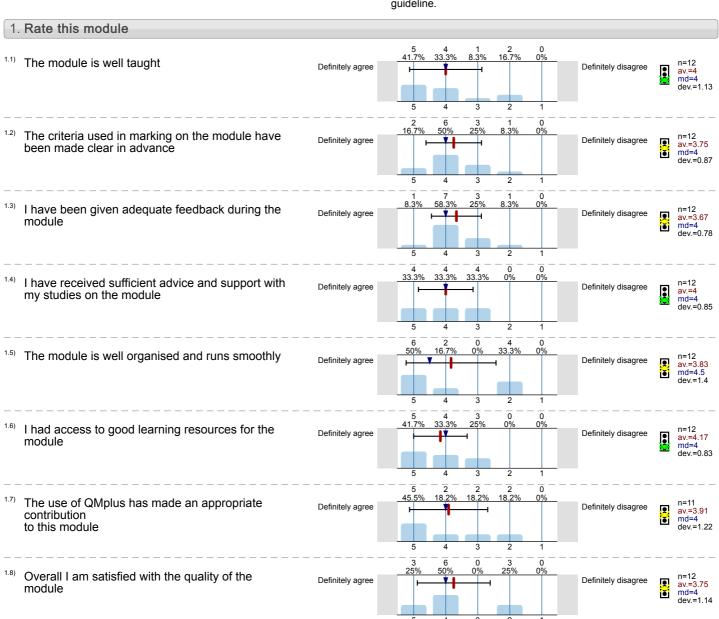

# Legend

Question text

n=No. of responses av.=Mean md=Median dev.=Std. Dev. ab.=Abstention

Description of quality symbol

Mean value is below the quality guideline.

Mean is within the range of tolerance for the quality guideline.