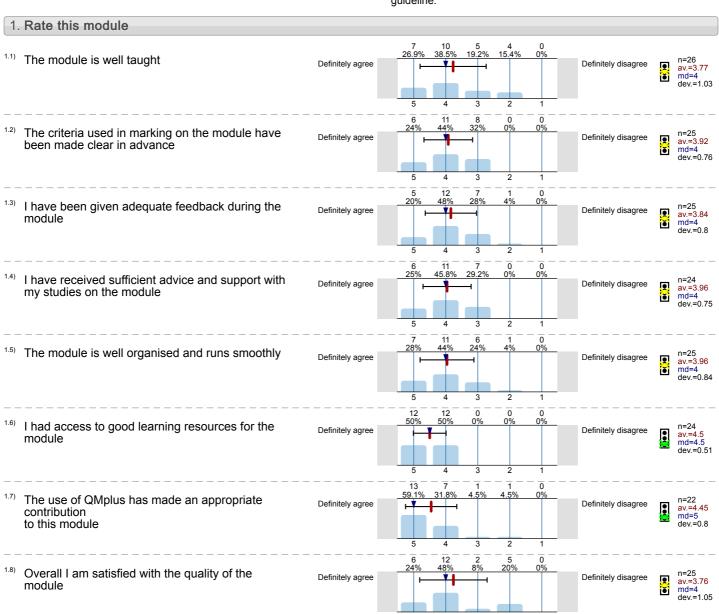

The Scene of Writing (COM300) No. of responses = 26 (48.15%)

# Legend

Question text

n=No. of responses av.=Mean md=Median dev.=Std. Dev. ab.=Abstention

Description of quality symbol

Mean value is below the quality guideline.

Mean is within the range of tolerance for the quality guideline.