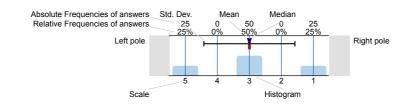

# Legend

Question text

n=No. of responses av.=Mean md=Median dev.=Std. Dev. ab.=Abstention

Description of quality symbol

Mean value is below the quality guideline.

Mean is within the range of tolerance for the quality guideline.

# Legend

Question text

n=No. of responses av.=Mean md=Median dev.=Std. Dev. ab.=Abstention

Description of quality symbol

Mean value is below the quality guideline.

Mean is within the range of tolerance for the quality guideline. Mean value is within the quality guideline.