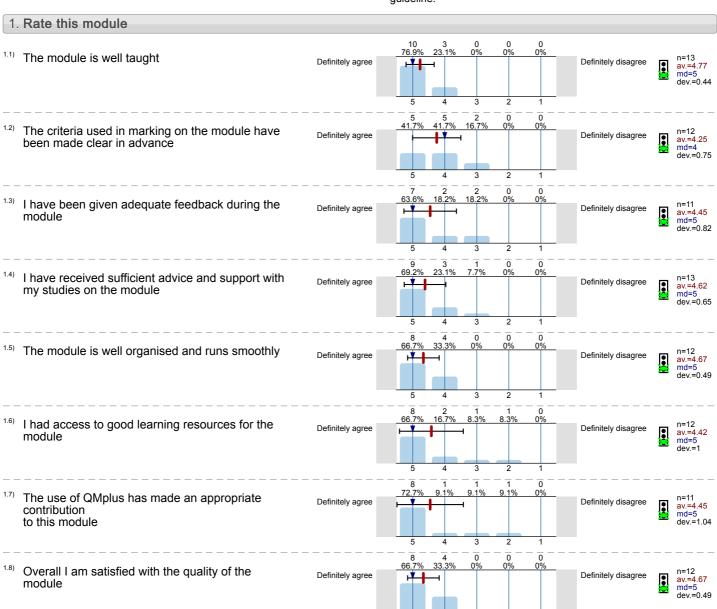

5

Proust (COM6004) No. of responses = 13 (86.67%)

# Legend

Question text

n=No. of responses av.=Mean md=Median dev.=Std. Dev. ab.=Abstention

Description of quality symbol

Mean value is below the quality guideline.

Mean is within the range of tolerance for the quality guideline.