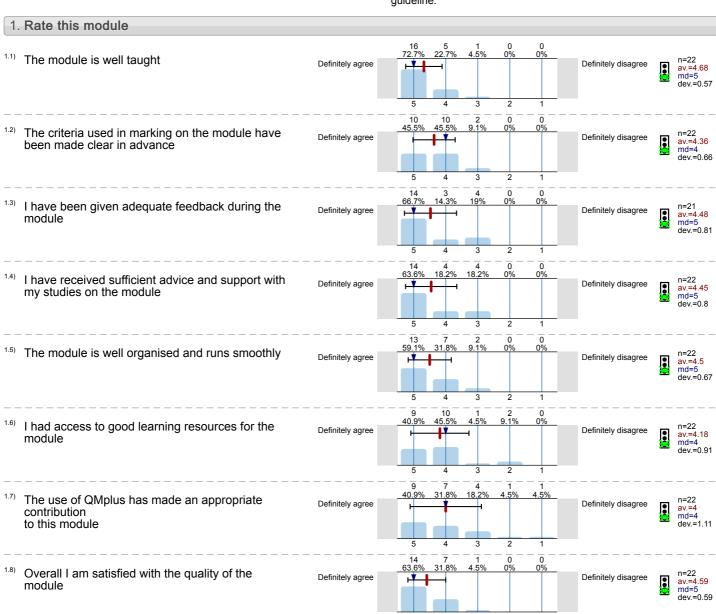

Schools for Scandal: Sexual Fictions from Venus in the Cloister to Venus in Furs (COM606) No. of responses = 22 (59.46%)