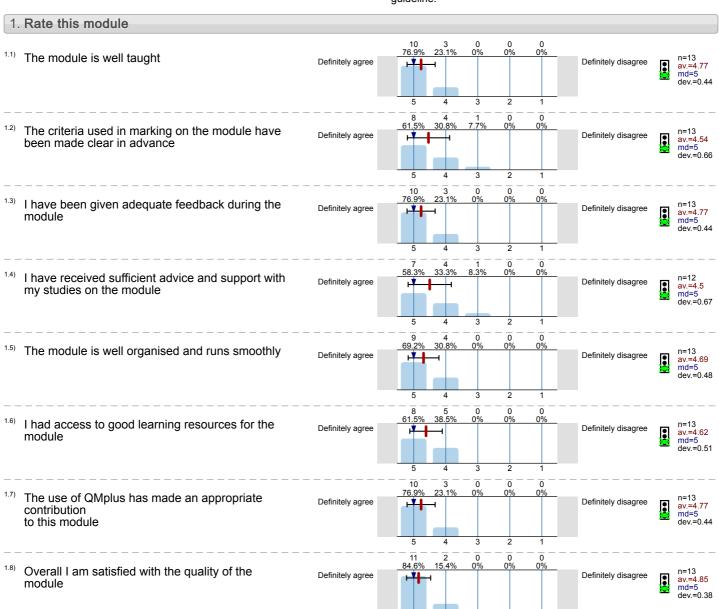

Photography the Self and its Image (COM6001) No. of responses = 13 (56.52%)

# Legend

Question text

n=No. of responses av.=Mean md=Median dev.=Std. Dev. ab.=Abstention

Description of quality symbol

Mean value is below the quality guideline.

Mean is within the range of tolerance for the quality guideline. Mean value is within the quality guideline.