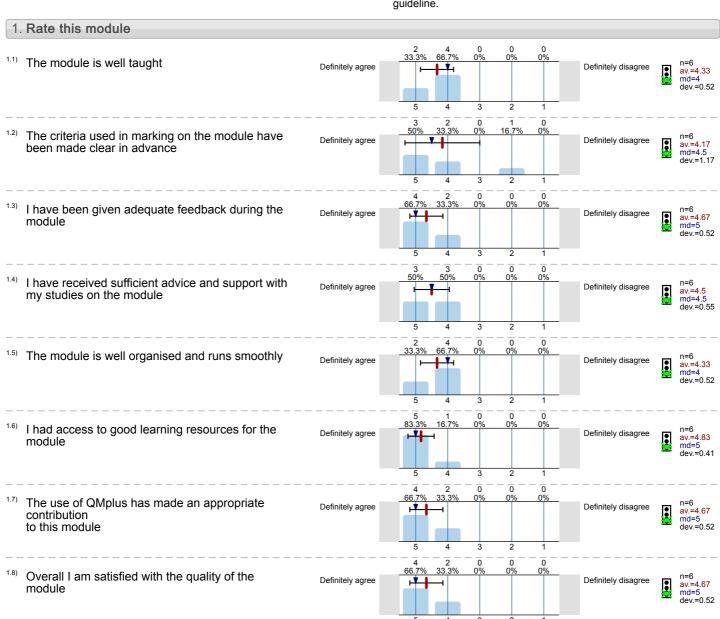

# Legend

Question text

n=No. of responses av.=Mean md=Median dev.=Std. Dev. ab.=Abstention

Description of quality symbol

Mean value is below the quality guideline.

Mean is within the range of tolerance for the quality guideline.