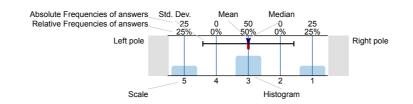

# Legend

Question text

n=No. of responses av.=Mean md=Median dev.=Std. Dev. ab.=Abstention

Description of quality symbol

Mean value is below the quality guideline.

Mean is within the range of tolerance for the quality guideline.

# Legend

Question text

n=No. of responses av.=Mean md=Median dev.=Std. Dev. ab.=Abstention

Description of quality symbol

Mean value is below the quality guideline.

Mean is within the range of tolerance for the quality guideline. Mean value is within the quality guideline.