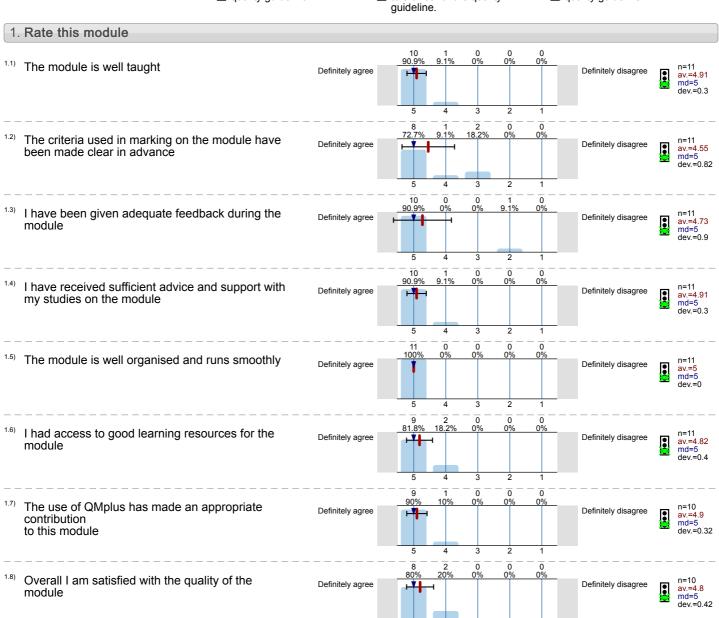

## School of Languages, Linguistics and Film

Culture and Society in Medieval Spain: Christians, Jews and Muslims (HSP205) No. of responses = 11 (61.11%)

## Legend

Question text

n=No. of responses av.=Mean md=Median dev.=Std. Dev. ab.=Abstention

Description of quality symbol

Mean value is below the quality guideline.

Mean is within the range of tolerance for the quality quideline. Mean value is within the quality guideline.