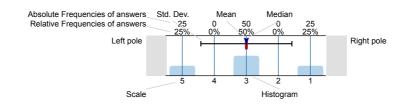

## Legend

Question text

n=No. of responses av.=Mean md=Median dev.=Std. Dev. ab.=Abstention

Description of quality symbol

Mean value is below the quality guideline.

Mean is within the range of tolerance for the quality quideline. Mean value is within the quality guideline.