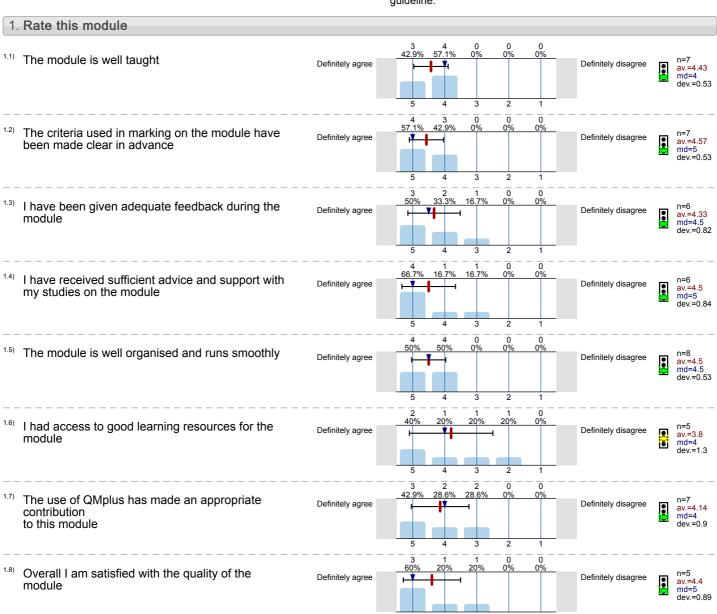

## School of Languages, Linguistics and Film

Modern Spanish Fiction (HSP5205) No. of responses = 9 (47.37%)