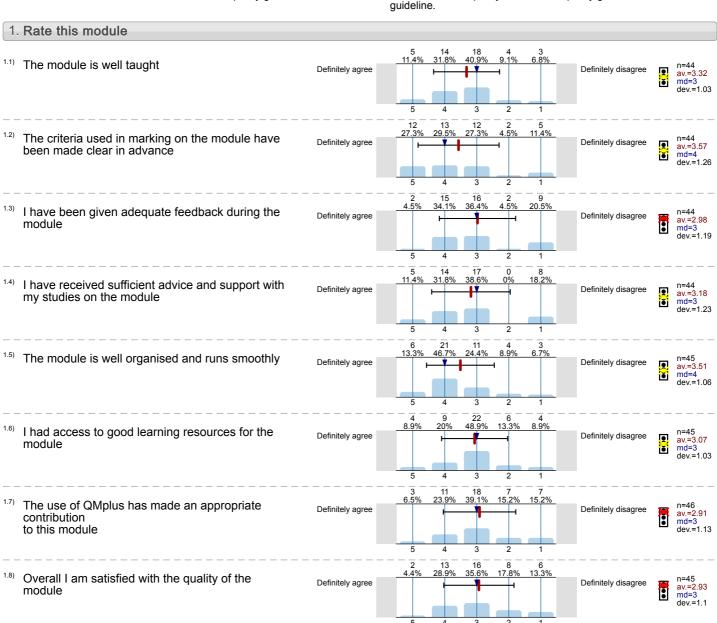

Communication Skills for Physicists (SPA5000) No. of responses = 46 (37.4%)



# Legend

Question text



n=No. of responses av.=Mean md=Median dev.=Std. Dev. ab.=Abstention



Description of quality symbol



Mean is within the range of tolerance for the quality guideline.



Mathematical Techniques 3 (SPA5218) No. of responses = 45 (47.87%)



# Legend

Question text



n=No. of responses av.=Mean md=Median dev.=Std. Dev. ab.=Abstention



Description of quality symbol



Mean is within the range of tolerance for the quality guideline.



Nuclear Physics and Astrophysics (SPA5302) No. of responses = 74 (59.2%)



# Legend

Question text



n=No. of responses av.=Mean md=Median dev.=Std. Dev. ab.=Abstention



Description of quality symbol



Mean is within the range of tolerance for the quality guideline.



Planetary Systems (SPA5241) No. of responses = 20 (58.82%)



# Legend

Question text



n=No. of responses av.=Mean md=Median dev.=Std. Dev. ab.=Abstention



Description of quality symbol



Mean is within the range of tolerance for the quality guideli