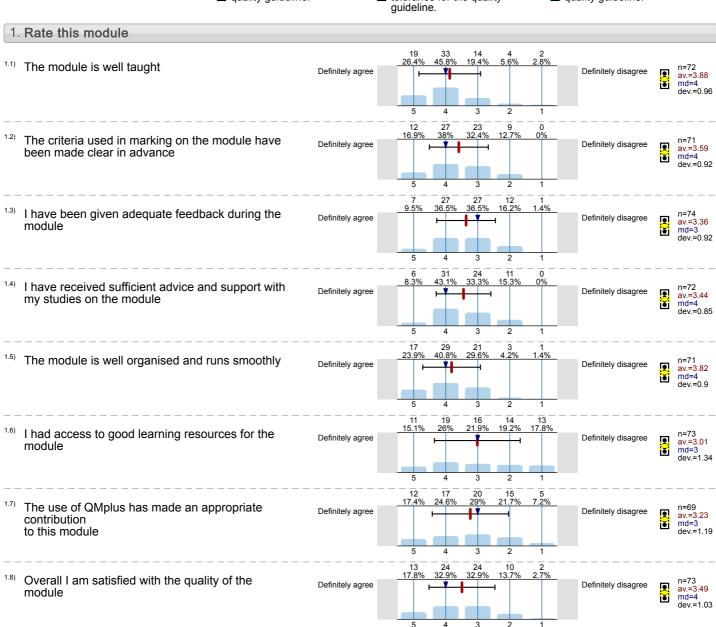

# Legend

Question text

n=No. of responses av.=Mean md=Median dev.=Std. Dev. ab.=Abstention

Description of quality symbol

Mean is within the range of tolerance for the quality guideline.

Planetary Systems (SPA5241) No. of responses = 20 (58.82%)