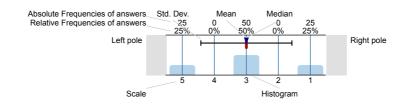

# Legend

Question text

n=No. of responses av.=Mean md=Median dev.=Std. Dev. ab.=Abstention

Description of quality symbol

Mean is within the range of tolerance for the quality guideline.

Mathematical Techniques 3 (SPA5218) No. of responses = 45 (47.87%)