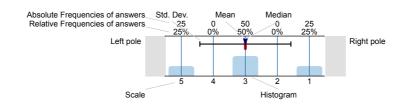

# Legend

Question text

n=No. of responses av.=Mean md=Median dev.=Std. Dev. ab.=Abstention

Description of quality symbol

Mean is within the range of tolerance for the quality guideline.

Mathematical Techniques 3 (SPA5218) No. of responses = 45 (47.87%)

# Legend

Question text

n=No. of responses av.=Mean md=Median dev.=Std. Dev. ab.=Abstention

Description of quality symbol

Mean is within the range of tolerance for the quality guideline.

Nuclear Physics and Astrophysics (SPA5302) No. of responses = 74 (59.2%)

# Legend

Question text

n=No. of responses av.=Mean md=Median dev.=Std. Dev. ab.=Abstention

Description of quality symbol

Mean is within the range of tolerance for the quality guideline.

Planetary Systems (SPA5241) No. of responses = 20 (58.82%)

# Legend

Question text

n=No. of responses av.=Mean md=Median dev.=Std. Dev. ab.=Abstention

Description of quality symbol

Mean is within the range of tolerance for the quality guideline.

Quantum Mechanics A (SPA5319) No. of responses = 78 (62.4%)