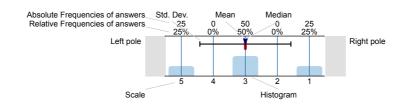

# Legend

Question text

n=No. of responses av.=Mean md=Median dev.=Std. Dev. ab.=Abstention

Description of quality symbol

Mean is within the range of tolerance for the quality guideline.

Mathematical Techniques 3 (SPA5218) No. of responses = 45 (47.87%)

# Legend

Question text

n=No. of responses av.=Mean md=Median dev.=Std. Dev. ab.=Abstention

Description of quality symbol

Mean is within the range of tolerance for the quality guideline.

Nuclear Physics and Astrophysics (SPA5302) No. of responses = 74 (59.2%)

# Legend

Question text

n=No. of responses av.=Mean md=Median dev.=Std. Dev. ab.=Abstention

Description of quality symbol

Mean is within the range of tolerance for the quality guideline.

Planetary Systems (SPA5241) No. of responses = 20 (58.82%)

# Legend

Question text

n=No. of responses av.=Mean md=Median dev.=Std. Dev. ab.=Abstention

Description of quality symbol

Mean is within the range of tolerance for the quality guideline.

Quantum Mechanics A (SPA5319) No. of responses = 78 (62.4%)

# Legend

Question text

n=No. of responses av.=Mean md=Median dev.=Std. Dev. ab.=Abstention

Description of quality symbol

Mean value is below the quality guideline.

Mean is within the range of tolerance for the quality quideline.