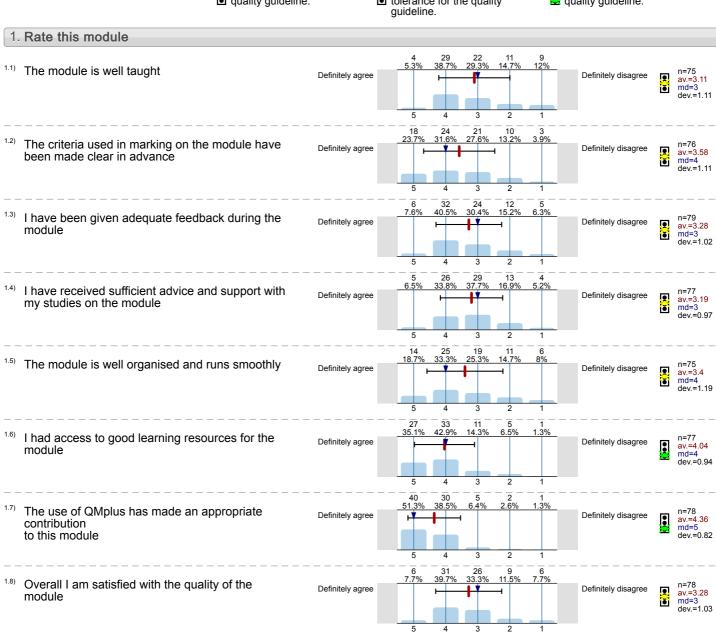

# Legend

Question text

n=No. of responses av.=Mean md=Median dev.=Std. Dev. ab.=Abstention

Description of quality symbol

Mean is within the range of tolerance for the quality guideline.

Quantum Mechanics A (SPA5319) No. of responses = 78 (62.4%)