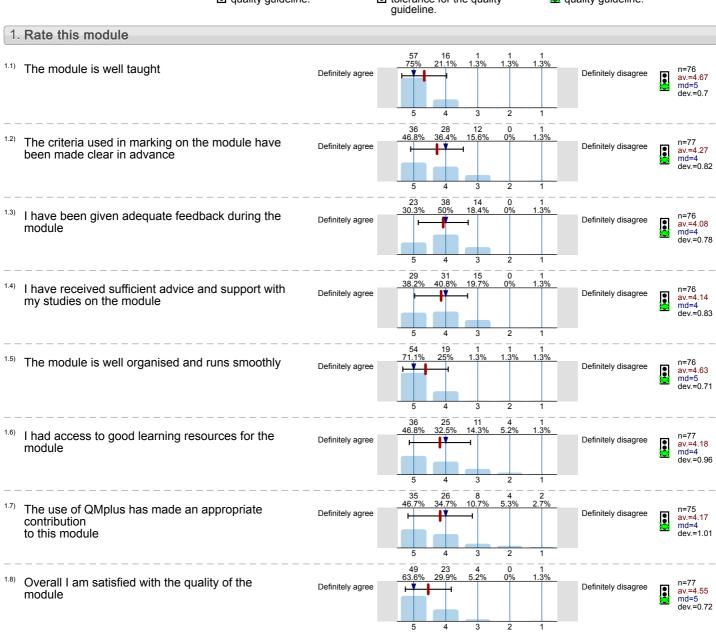

Thermodynamics (SPA5219) No. of responses = 80 (63.49%)

# Legend

Question text

n=No. of responses av.=Mean md=Median dev.=Std. Dev. ab.=Abstention

Description of quality symbol

Mean value is below the quality guideline.

Mean is within the range of tolerance for the quality quideline.