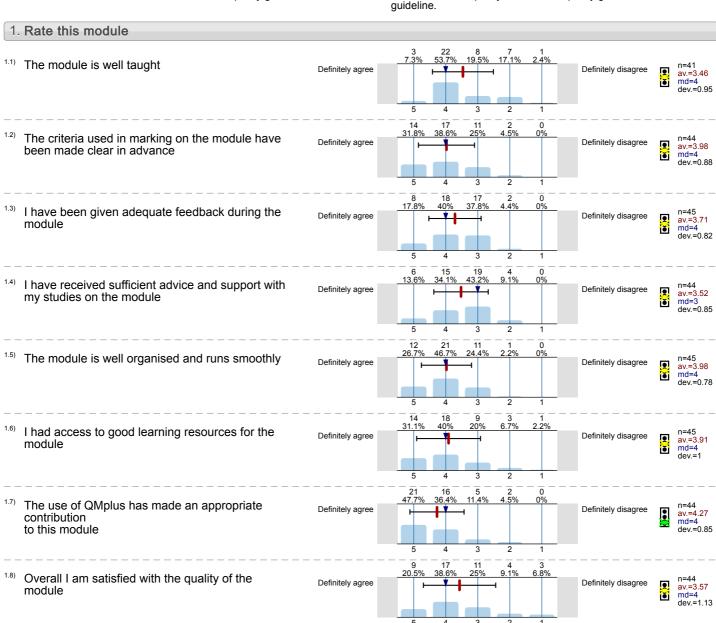

# Legend

Question text

n=No. of responses av.=Mean md=Median dev.=Std. Dev. ab.=Abstention

Description of quality symbol

Mean is within the range of tolerance for the quality guideline.

Mathematical Techniques 3 (SPA5218) No. of responses = 45 (47.87%)

# Legend

Question text

n=No. of responses av.=Mean md=Median dev.=Std. Dev. ab.=Abstention

Description of quality symbol

Mean is within the range of tolerance for the quality guideline.

Nuclear Physics and Astrophysics (SPA5302) No. of responses = 74 (59.2%)

# Legend

Question text

n=No. of responses av.=Mean md=Median dev.=Std. Dev. ab.=Abstention

Description of quality symbol

Mean is within the range of tolerance for the quality guideline.

Planetary Systems (SPA5241) No. of responses = 20 (58.82%)

# Legend

Question text

n=No. of responses av.=Mean md=Median dev.=Std. Dev. ab.=Abstention

Description of quality symbol

Mean is within the range of tolerance for the quality guideline.

Quantum Mechanics A (SPA5319) No. of responses = 78 (62.4%)

# Legend

Question text

n=No. of responses av.=Mean md=Median dev.=Std. Dev. ab.=Abstention

Description of quality symbol

Mean value is below the quality guideline.

Mean is within the range of tolerance for the quality quideline.