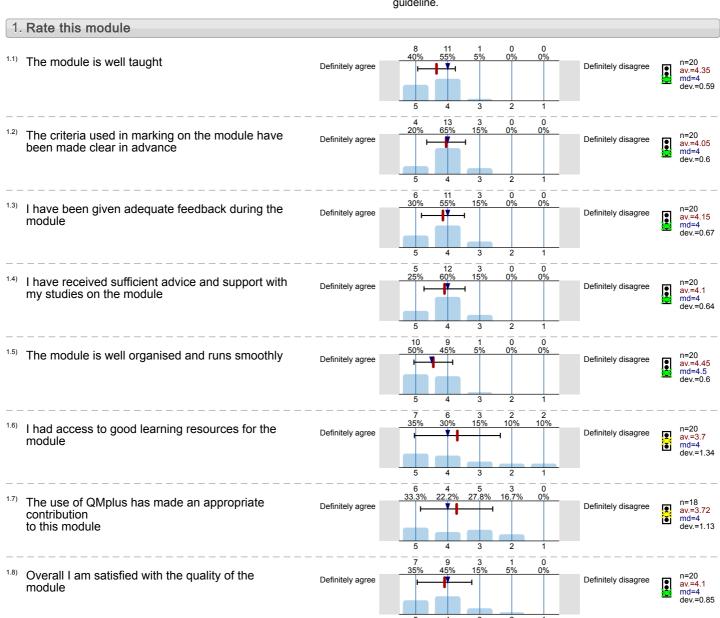

# Legend

Question text

n=No. of responses av.=Mean md=Median dev.=Std. Dev. ab.=Abstention

Description of quality symbol

Mean is within the range of tolerance for the quality guideline.

Planetary Systems (SPA5241) No. of responses = 20 (58.82%)