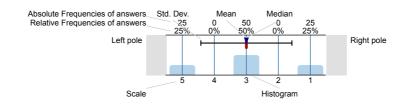

# Legend

Question text

n=No. of responses av.=Mean md=Median dev.=Std. Dev. ab.=Abstention

Description of quality symbol

Mean is within the range of tolerance for the quality guideline.

Mathematical Techniques 3 (SPA5218) No. of responses = 45 (47.87%)

# Legend

Question text

n=No. of responses av.=Mean md=Median dev.=Std. Dev. ab.=Abstention

Description of quality symbol

Mean is within the range of tolerance for the quality guideline.

Nuclear Physics and Astrophysics (SPA5302) No. of responses = 74 (59.2%)

# Legend

Question text

n=No. of responses av.=Mean md=Median dev.=Std. Dev. ab.=Abstention

Description of quality symbol

Mean is within the range of tolerance for the quality guideline.

Planetary Systems (SPA5241) No. of responses = 20 (58.82%)

# Legend

Question text

n=No. of responses av.=Mean md=Median dev.=Std. Dev. ab.=Abstention

Description of quality symbol

Mean is within the range of tolerance for the quality guideline.

Quantum Mechanics A (SPA5319) No. of responses = 78 (62.4%)

# Legend

Question text

n=No. of responses av.=Mean md=Median dev.=Std. Dev. ab.=Abstention

Description of quality symbol

Mean value is below the quality guideline.

Mean is within the range of tolerance for the quality quideline.