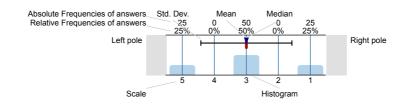

# Legend

Question text

n=No. of responses av.=Mean md=Median dev.=Std. Dev. ab.=Abstention

Description of quality symbol

Mean value is below the quality guideline.

Mean is within the range of tolerance for the quality quideline.