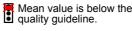

# Legend

Question text

n=No. of responses av.=Mean md=Median dev.=Std. Dev. ab.=Abstention

Description of quality symbol

Mean value is below the quality guideline.

Mean is within the range of tolerance for the quality quideline.