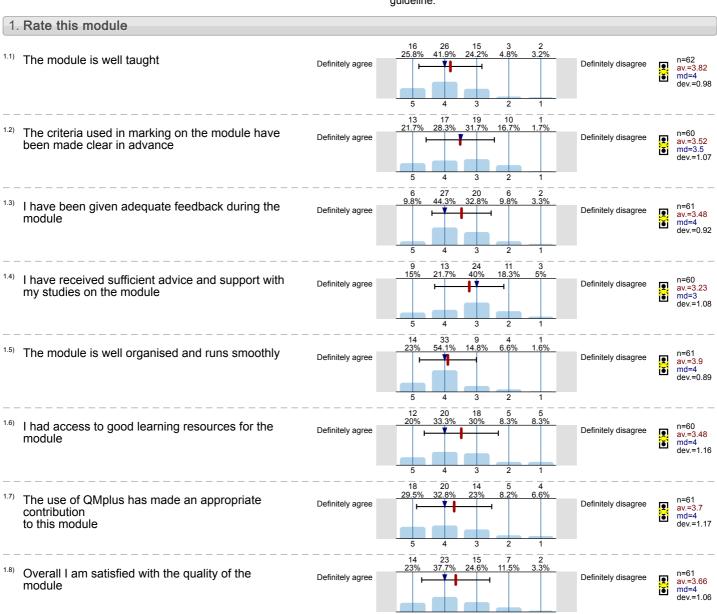

Mathematical Techniques 2 (SPA4122) No. of responses = 62 (49.6%)

# Legend

Question text

n=No. of responses av.=Mean md=Median dev.=Std. Dev. ab.=Abstention

Description of quality symbol

Mean value is below the quality guideline.

Mean is within the range of tolerance for the quality guideline.