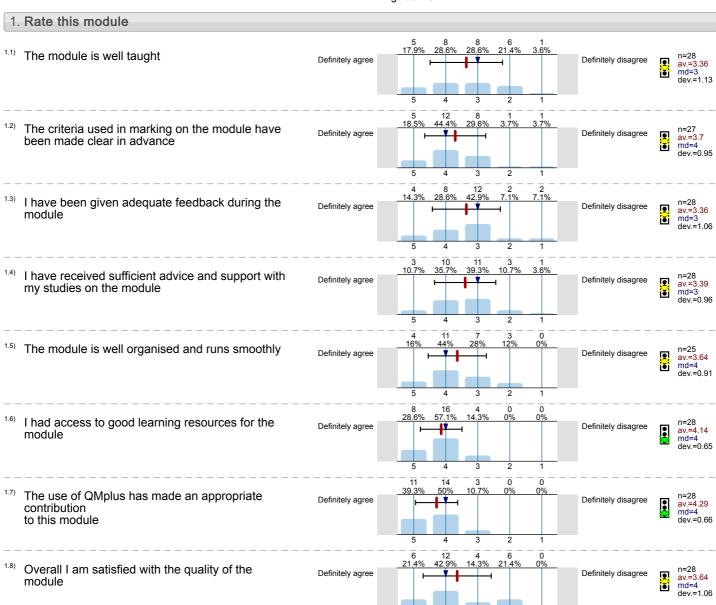

Our Universe (SPA4101) No. of responses = 28 (31.11%)

# Legend

Question text

n=No. of responses av.=Mean md=Median dev.=Std. Dev. ab.=Abstention

Description of quality symbol

Mean value is below the quality guideline.

Mean is within the range of tolerance for the quality guideline.