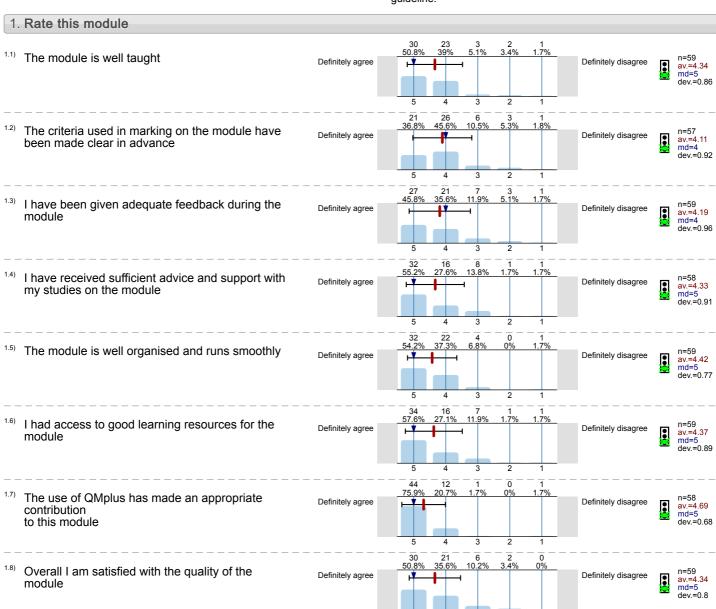

Introduction to C++ Programming (SPA4321) No. of responses = 59 (67.82%)

# Legend

Question text

n=No. of responses av.=Mean md=Median dev.=Std. Dev. ab.=Abstention

Description of quality symbol

Mean value is below the quality guideline.

Mean is within the range of tolerance for the quality guideline.