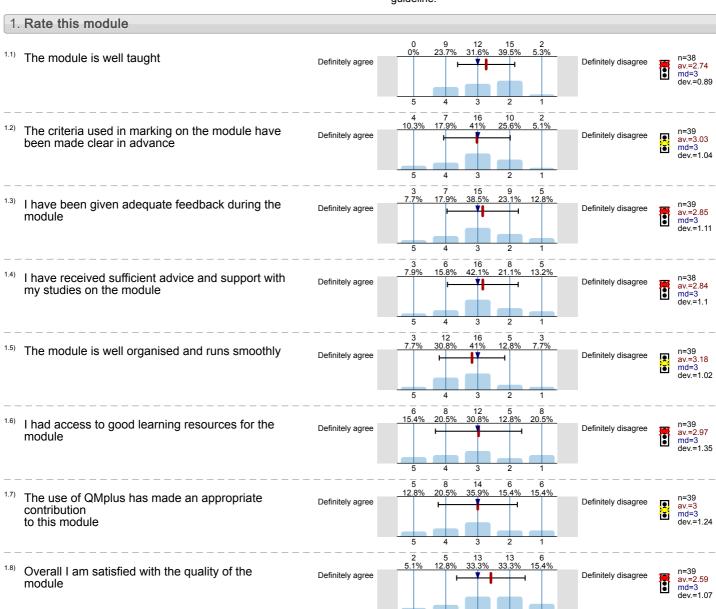

Study Skills for Physicists (SPA4000) No. of responses = 39 (31.2%)

# Legend

Question text

n=No. of responses av.=Mean md=Median dev.=Std. Dev. ab.=Abstention

Description of quality symbol

- Mean value is below the quality guideline.
- Mean is within the range of tolerance for the quality guideline.
- Mean value is within the quality guideline.