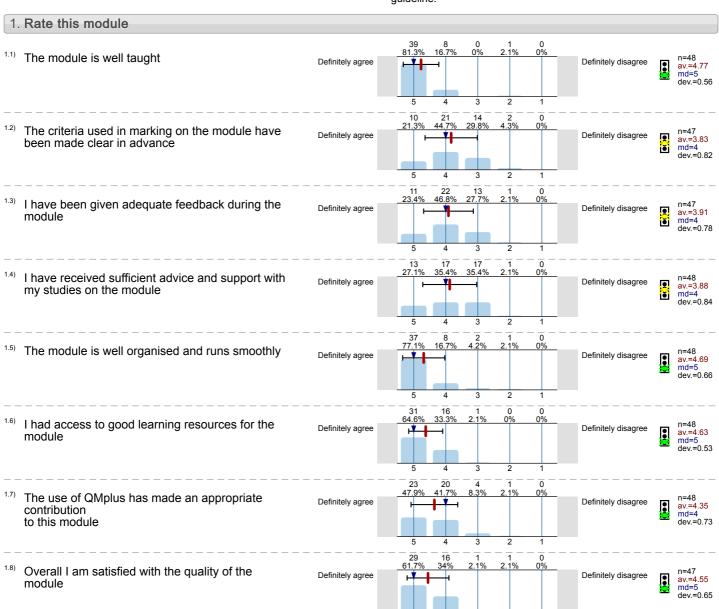

# Legend

Question text

n=No. of responses av.=Mean md=Median dev.=Std. Dev. ab.=Abstention

Description of quality symbol

Mean value is below the quality guideline.

Mean is within the range of tolerance for the quality guideline.