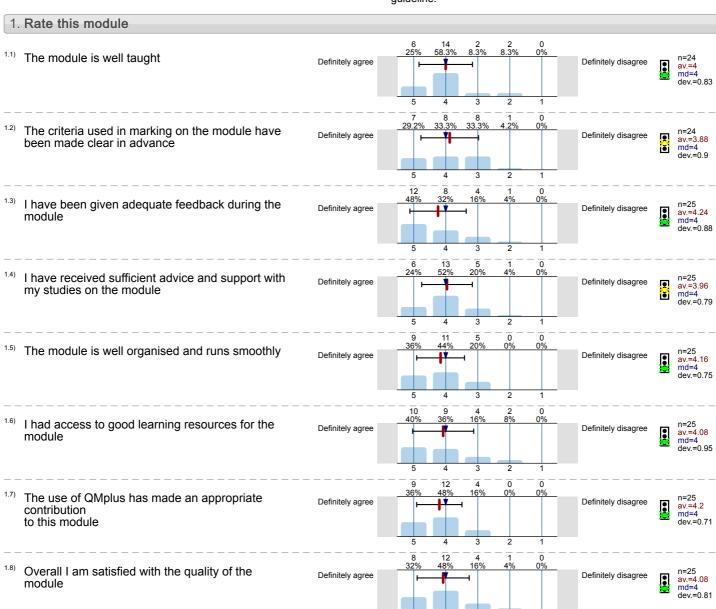

an dev.=Std. Dev. ab.=Abstention



Description of quality symbol

Mean value is below the quality guideline.

Mean is within the range of tolerance for the quality guideline.



Electromagnetic Waves and Optics (SPA5222) No. of responses = 58 (46.77%)



## Legend

Question text



n=No. of responses av.=Mean md=Median dev.=Std. Dev. ab.=Abstention



Description of quality symbol

Mean value is below the quality guideline.

Mean is within the range of tolerance for the quality guideline.



Physical Dynamics (SPA5304) No. of responses = 25 (47.17%)



## Legend

Question text



n=No. of responses av.=Mean md=Median dev.=Std. Dev. ab.=Abstention



Description of quality symbol

Mean value is below the quality guideline.

Mean is within the range of tolerance for the quality guideline.



Physics Laboratory (SPA5201) No. of responses = 74 (89.16%)



# Legend

Question text



n=No. of responses av.=Mean md=Median dev.=Std. Dev. ab.=Abstention



Description of quality symbol

Mean value is below the quality guideline.

Mean is within the range of tolerance for the quality guideline.



Physics of Energy and the Environment (SPA5250) No. of responses = 11 (57.89%)



### Legend

Question text



n=No. of responses av.=Mean md=Median dev.=Std. Dev. ab.=Abstention



Description of quality symbol

Mean value is below the quality guideline.

Mean is within the range of tolerance for the quality guideline.



Stars (SPA5307) No. of responses = 24 (68.57%)



# Legend

Question text



n=No. of responses av.=Mean md=Median dev.=Std. Dev. ab.=Abstention



Description of qualit