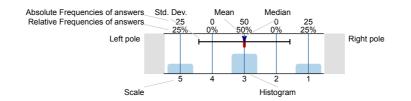

## Legend

Question text

n=No. of responses av.=Mean md=Median dev.=Std. Dev. ab.=Abstention

Description of quality symbol

Mean value is below the quality guideline.

Mean is within the range of tolerance for the quality guideline.