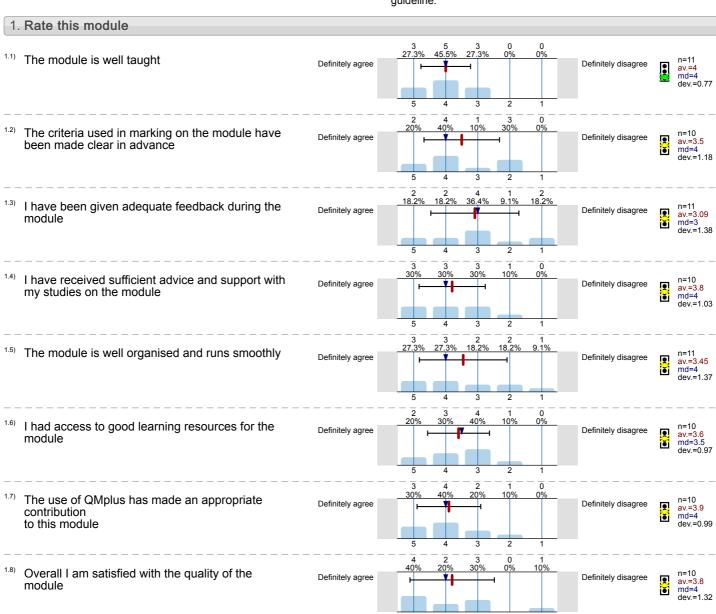

.=Std. Dev. ab.=Abstention



Description of quality symbol

Mean value is below the quality guideline.

Mean is within the range of tolerance for the quality guideline.



Physics Laboratory (SPA5201) No. of responses = 74 (89.16%)



# Legend

Question text



n=No. of responses av.=Mean md=Median dev.=Std. Dev. ab.=Abstention



Description of quality symbol

Mean value is below the quality guideline.

Mean is within the range of tolerance for the quality guideline.



Physics of Energy and the Environment (SPA5250) No. of responses = 11 (57.89%)



### Legend

Question text



n=No. of responses av.=Mean md=Median dev.=Std. Dev. ab.=Abstention



Description of quality symbol

Mean value is below the quality guideline.

Mean is within the range of tolerance for the quality guideline.



Stars (SPA5307) No. of responses = 24 (68.57%)



# Legend

Question text



n=No. of responses av.=Mean md=Median dev.=Std. Dev. ab.=Abstention



Description of quality symbol

Mean value is below the quality guideline.

Mean is within the range of tolerance for the quality guideline.