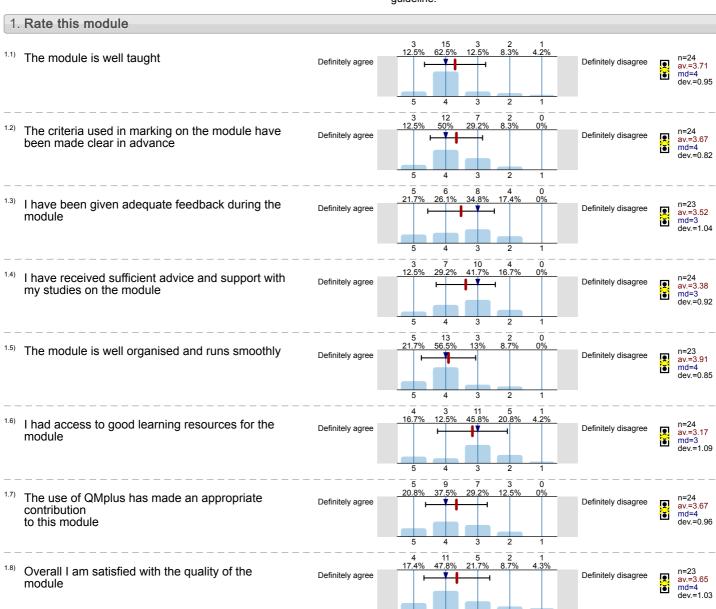

md=Median dev.=Std. Dev. ab.=Abstention



Description of quality symbol

Mean value is below the quality guideline.

Mean is within the range of tolerance for the quality guideline.



Physics of Energy and the Environment (SPA5250) No. of responses = 11 (57.89%)



### Legend

Question text



n=No. of responses av.=Mean md=Median dev.=Std. Dev. ab.=Abstention



Description of quality symbol

Mean value is below the quality guideline.

Mean is within the range of tolerance for the quality guideline.



Stars (SPA5307) No. of responses = 24 (68.57%)



# Legend

Question text



n=No. of responses av.=Mean md=Median dev.=Std. Dev. ab.=Abstention



Description of quality symbol

Mean value is below the quality guideline.

Mean is within the range of tolerance for the quality guideline.