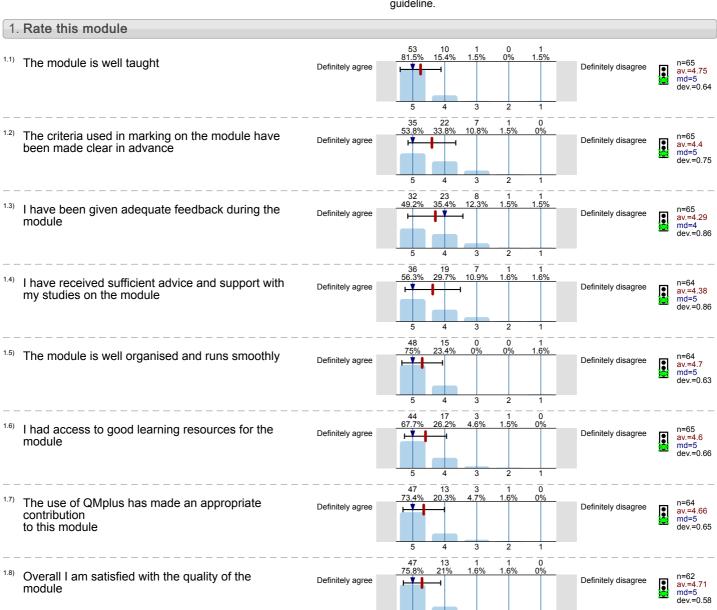

Condensed Matter A (SPA5228) No. of responses = 65 (53.28%)

## Legend

Question text

n=No. of responses av.=Mean md=Median dev.=Std. Dev. ab.=Abstention

Description of quality symbol

Mean value is below the quality guideline.

Mean is within the range of tolerance for the quality guideline.