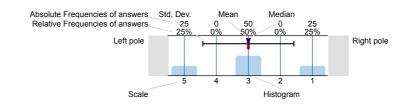

## Legend

Question text

n=No. of responses av.=Mean md=Median dev.=Std. Dev. ab.=Abstention

Description of quality symbol

Mean value is below the quality guideline.

Mean is within the range of tolerance for the quality guideline.