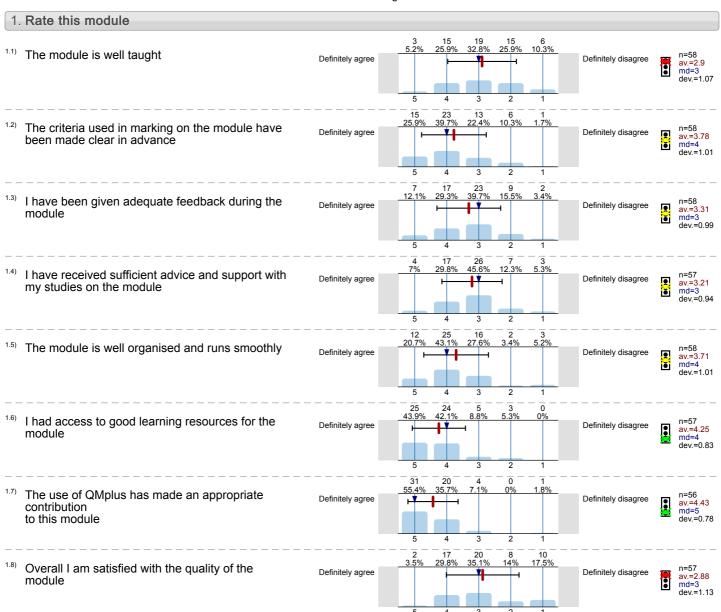

Condensed Matter A (SPA5228) No. of responses = 65 (53.28%)



## Legend

Question text



n=No. of responses av.=Mean md=Median dev.=Std. Dev. ab.=Abstention



Description of quality symbol

Mean value is below the quality guideline.

Mean is within the range of tolerance for the quality guideline.



Electromagnetic Waves and Optics (SPA5222) No. of responses = 58 (46.77%)



## Legend

Question text



n=No. of responses av.=Mean md=Median dev.=Std. Dev. ab.=Abstention



Description of quality symbol

Mean value is below the quality guideline.

Mean is within the range of tolerance for the quality guideline.



Physical Dynamics (SPA5304) No. of responses = 25 (47.17%)



## Legend

Question text



n=No. of responses av.=Mean md=Median dev.=Std. Dev. ab.=Abstention



Description of quality symbol

Mean value is below the quality guideline.

Mean is within the range of tolerance for the quality guideline.



Physics Laboratory (SPA5201) No. of responses = 74 (89.16%)



# Legend

Question text



n=No. of responses av.=Mean md=Median dev.=Std. Dev. ab.=Abstention



Description of quality symbol

Mean value is below the quality guideline.

Mean is within the range of tolerance for the quality guideline.



Physics of Energy and the Environment (SPA5250) No. of responses = 11 (57.89%)



### Legend

Question text



n=No. of responses av.=Mean md=Median dev.=Std. Dev. ab.=Abstention



Descript