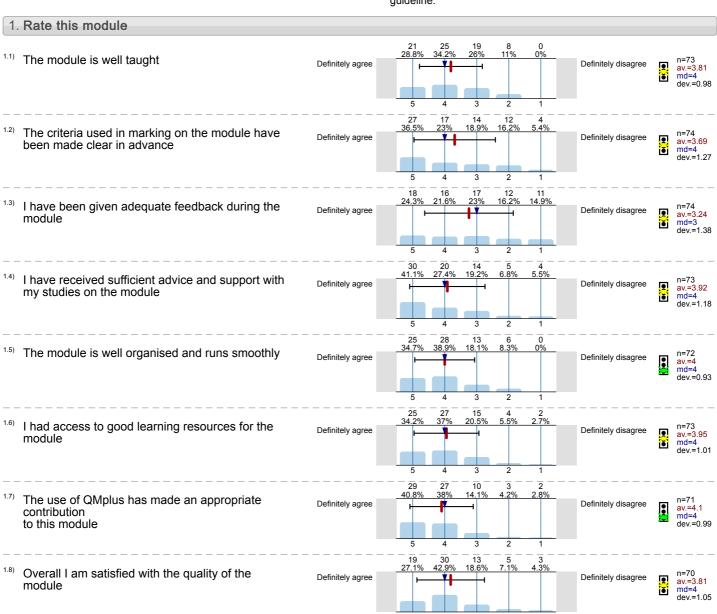

v.=Mean md=Median dev.=Std. Dev. ab.=Abstention



Description of quality symbol

Mean value is below the quality guideline.

Mean is within the range of tolerance for the quality guideline.



Physical Dynamics (SPA5304) No. of responses = 25 (47.17%)



## Legend

Question text



n=No. of responses av.=Mean md=Median dev.=Std. Dev. ab.=Abstention



Description of quality symbol

Mean value is below the quality guideline.

Mean is within the range of tolerance for the quality guideline.



Physics Laboratory (SPA5201) No. of responses = 74 (89.16%)



# Legend

Question text



n=No. of responses av.=Mean md=Median dev.=Std. Dev. ab.=Abstention



Description of quality symbol

Mean value is below the quality guideline.

Mean is within the range of tolerance for the quality guideline.



Physics of Energy and the Environment (SPA5250) No. of responses = 11 (57.89%)



### Legend

Question text



n=No. of responses av.=Mean md=Median dev.=Std. Dev. ab.=Abstention



Description of quality symbol

Mean value is below the quality guideline.

Mean is within the range of tolerance for the quality guideline.



Stars (SPA5307) No. of responses = 24 (68.57%)



# Legend

Question text



n=No. of responses av.=Mean md=Median dev.=Std. Dev. ab.=Abstention



Description of quality symbol

Mean value is below the quality guideline.

Mean is within the range of tolerance for the quality guideline.