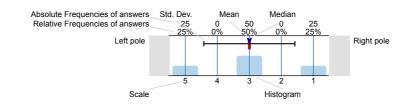

# Legend

Question text

n=No. of responses av.=Mean md=Median dev.=Std. Dev. ab.=Abstention

Description of quality symbol

Mean value is below the quality guideline.

Mean is within the range of tolerance for the quality guideline.

# Legend

Question text

n=No. of responses av.=Mean md=Median dev.=Std. Dev. ab.=Abstention

Description of quality symbol

- Mean value is below the quality guideline.
- Mean is within the range of tolerance for the quality guideline.
- Mean value is within the quality guideline.