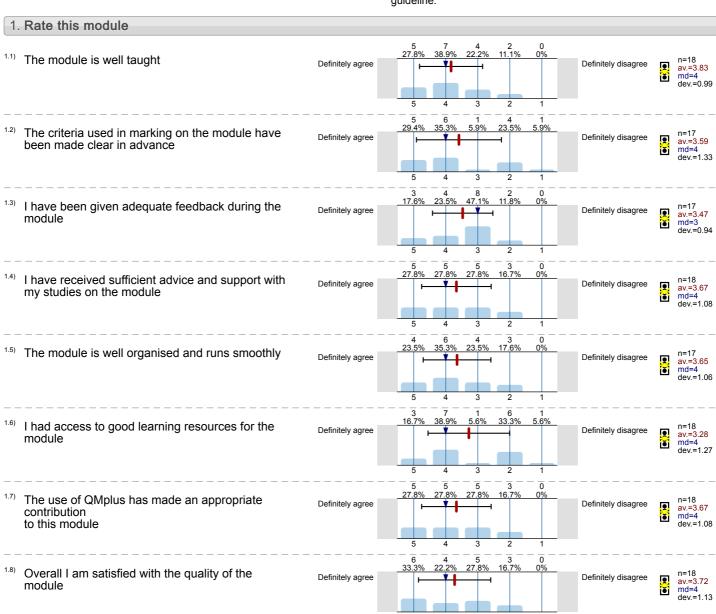

Statistical Physics (SPA6403) No. of responses = 22 (19.13%)

# Legend

Question text

n=No. of responses av.=Mean md=Median dev.=Std. Dev. ab.=Abstention

Description of quality symbol

Mean value is below the quality guideline.

Mean is within the range of tolerance for the quality guideline.