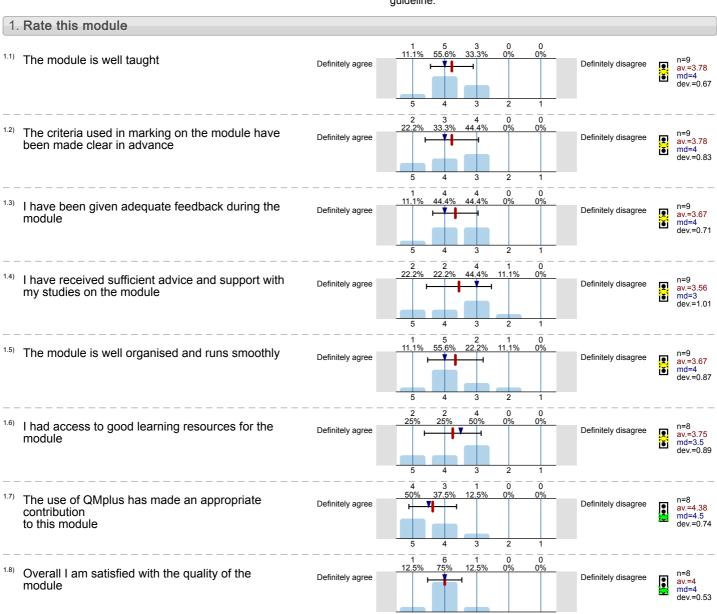

# Legend

Question text

n=No. of responses av.=Mean md=Median dev.=Std. Dev. ab.=Abstention

Description of quality symbol

Mean value is below the quality guideline.

Mean is within the range of tolerance for the quality guideline.