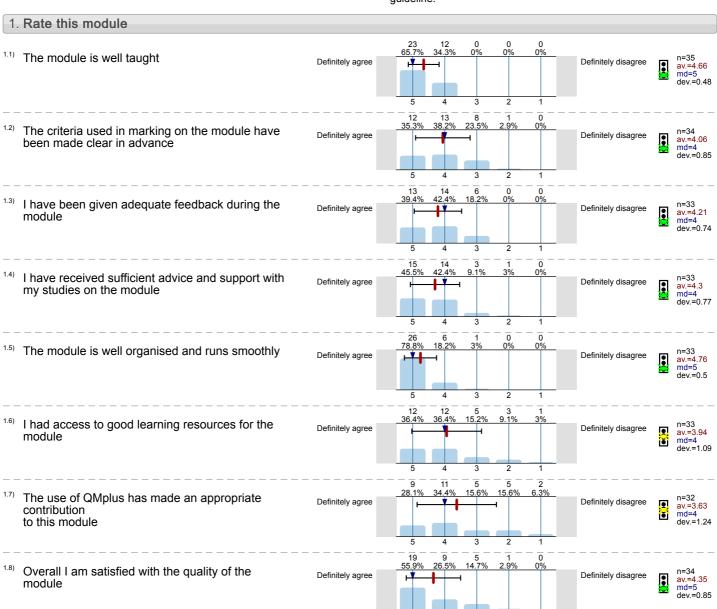

Physical Cosmology (SPA6311) No. of responses = 35 (57.38%)

# Legend

Question text

n=No. of responses av.=Mean md=Median dev.=Std. Dev. ab.=Abstention

Description of quality symbol

Mean value is below the quality guideline.

Mean is within the range of tolerance for the quality guideline.