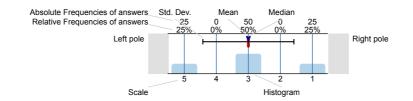

# Legend

Question text

n=No. of responses av.=Mean md=Median dev.=Std. Dev. ab.=Abstention

Description of quality symbol

Mean value is below the quality guideline.

Mean is within the range of tolerance for the quality guideline.