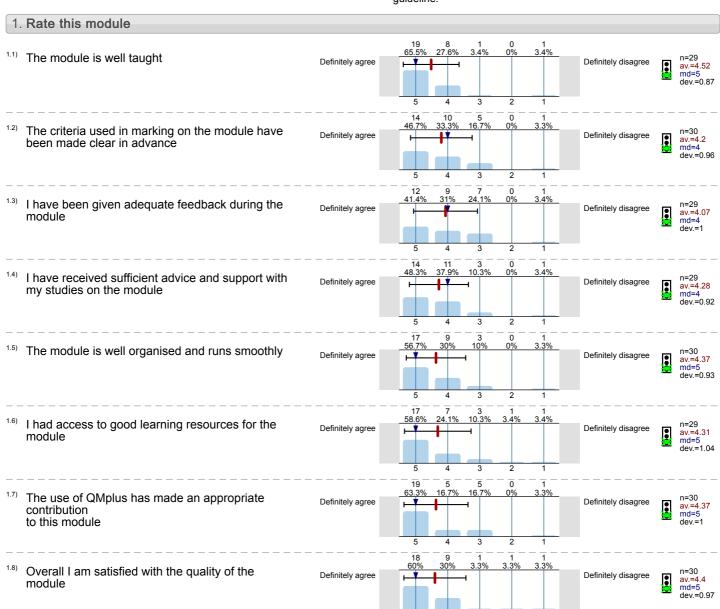

n of quality symbol

- Mean value is below the quality guideline.
- Mean is within the range of tolerance for the quality guideline.
- Mean value is within the quality guideline.



Physical Cosmology (SPA6311) No. of responses = 35 (57.38%)



# Legend

Question text



n=No. of responses av.=Mean md=Median dev.=Std. Dev. ab.=Abstention



Description of quality symbol

Mean value is below the quality guideline.

Mean is within the range of tolerance for the quality guideline.



Quantum Mechanics and Symmetry (SPA6325) No. of responses = 30 (46.88%)



# Legend

Question text



n=No. of responses av.=Mean md=Median dev.=Std. Dev. ab.=Abstention



Description of quality symbol

Mean value is below the quality guideline.

Mean is within the range of tolerance for the quality guideline.



Radiation Detectors (SPA6309) No. of responses = 18 (43.9%)



# Legend

Question text



n=No. of responses av.=Mean md=Median dev.=Std. Dev. ab.=Abstention



Description of quality symbol

- Mean value is below the quality guideline.
- Mean is within the range of tolerance for the quality guideline.
- Mean value is within the quality guideline.



Statistical Physics (SPA6403) No. of responses = 22 (19.13%)



# Legend

Question text



n=No. of responses av.=Mean md=Median dev.=Std. Dev. ab.=Abstention



Description of quality symbol

Mean value is below the quality guideline.

Mean is within the range of tolerance for the quality guideline.