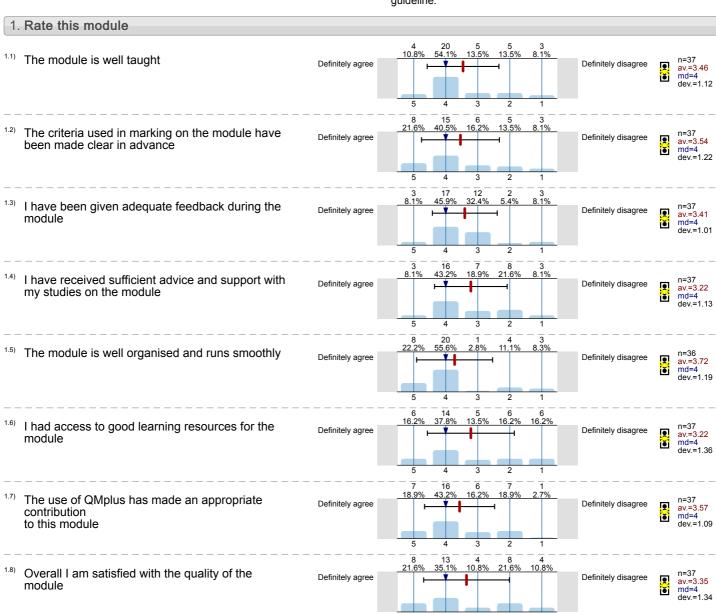

Elementary Particle Physics (SPA6306) No. of responses = 37 (53.62%)

# Legend

Question text

n=No. of responses av.=Mean md=Median dev.=Std. Dev. ab.=Abstention

Description of quality symbol

- Mean value is below the quality guideline.
- Mean is within the range of tolerance for the quality guideline.
- Mean value is within the quality guideline.