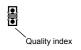

Radiation Detectors (SPA6309) No. of responses = 18 (43.9%)

# Legend

Question text

n=No. of responses av.=Mean md=Median dev.=Std. Dev. ab.=Abstention

Description of quality symbol

- Mean value is below the quality guideline.
- Mean is within the range of tolerance for the quality guideline.
- Mean value is within the quality guideline.