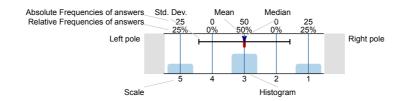

# Legend

Question text

n=No. of responses av.=Mean md=Median dev.=Std. Dev. ab.=Abstention

Description of quality symbol

Mean value is below the quality guideline.

Mean is within the range of tolerance for the quality guideline.

# Legend

Question text

n=No. of responses av.=Mean md=Median dev.=Std. Dev. ab.=Abstention

Description of quality symbol

- Mean value is below the quality guideline.
- Mean is within the range of tolerance for the quality guideline.
- Mean value is within the quality guideline.