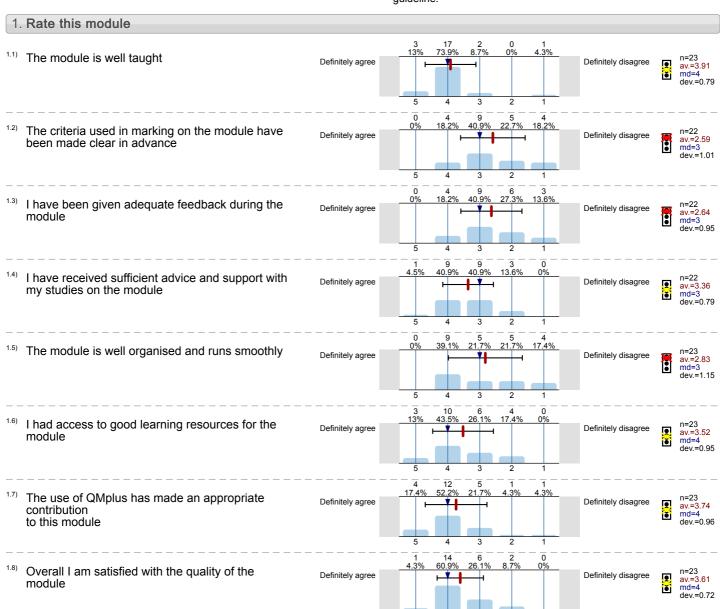

Injuries and Medical Problems in Sport (WHR6020) No. of responses = 23 (71.88%)



# Legend

Question text



n=No. of responses av.=Mean md=Median dev.=Std. Dev. ab.=Abstention



Description of quality symbol

- Mean value is below the quality guideline.
- Mean is within the range of tolerance for the quality guideline.
- Mean value is within the quality guideline.



Literature Reviewing (WHR6026) No. of responses = 24 (75%)



# Legend

Question text



n=No. of responses av.=Mean md=Median dev.=Std. Dev. ab.=Abstention



Description of quality symbol

Mean value is below the quality guideline.

Mean is within the range of tolerance for the quality guideline.

Mean value is within the quality guideline.



Molecular Medicine (WHR6001) No. of responses = 7 (116.67%)



# Legend

Question text



n=No. of responses av.=Mean md=Median dev.=Std. Dev. ab.=Abstention



Description of quality symbol

- Mean value is below the quality guideline.
- Mean is within the range of tolerance for the quality guideline.
- Mean value is within the quality guideline.



Molecular Therapeutics (WHR6002) No. of responses = 11 (68.75%)



# Legend

Question text



n=N