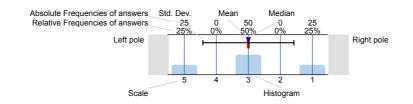

# Legend

Question text

n=No. of responses av.=Mean md=Median dev.=Std. Dev. ab.=Abstention

Description of quality symbol

- Mean value is below the quality guideline.
- Mean is within the range of tolerance for the quality guideline.
- Mean value is within the quality guideline.