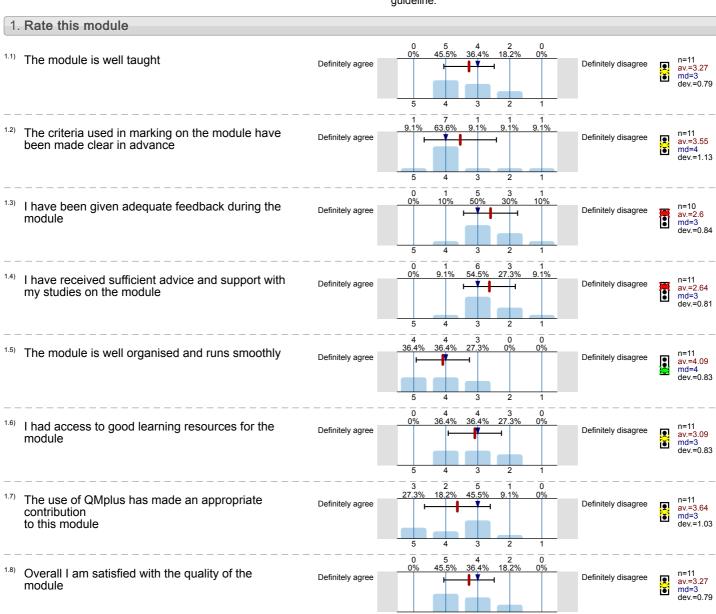

Molecular Therapeutics (WHR6002) No. of responses = 11 (68.75%)

# Legend

Question text

n=No. of responses av.=Mean md=Median dev.=Std. Dev. ab.=Abstention

Description of quality symbol

Mean value is below the quality guideline.

Mean is within the range of tolerance for the quality guideline.

Mean value is within the quality guideline.

Research Methods in Sports and Exercise Medicine (WHR6023) No. of responses = 22 (68.75%)