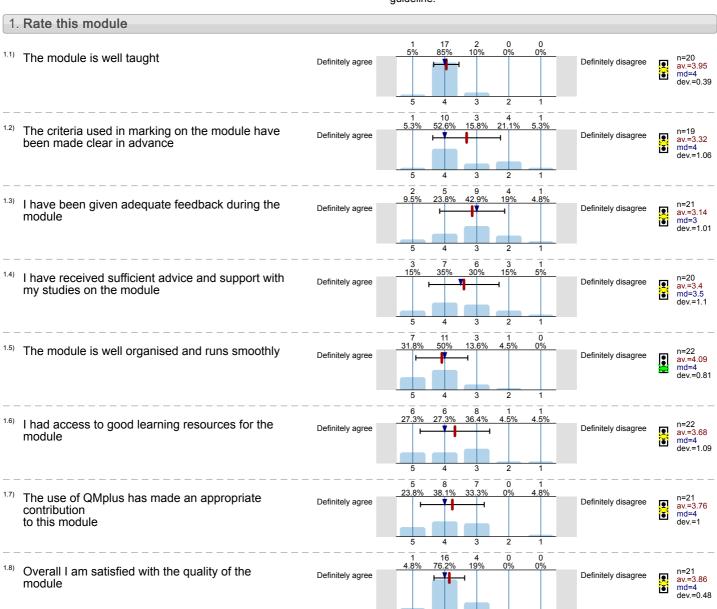

e quality guideline.
- Mean value is within the quality guideline.



Molecular Therapeutics (WHR6002) No. of responses = 11 (68.75%)



# Legend

Question text



n=No. of responses av.=Mean md=Median dev.=Std. Dev. ab.=Abstention



Description of quality symbol

Mean value is below the quality guideline.

Mean is within the range of tolerance for the quality guideline.

Mean value is within the quality guideline.



Research Methods in Sports and Exercise Medicine (WHR6023) No. of responses = 22 (68.75%)



# Legend

Question text



n=No. of responses av.=Mean md=Median dev.=Std. Dev. ab.=Abstention



Description of quality symbol

Mean value is below the quality guideline.

Mean is within the range of tolerance for the quality guideline.

Mean value is within the quality guideline.