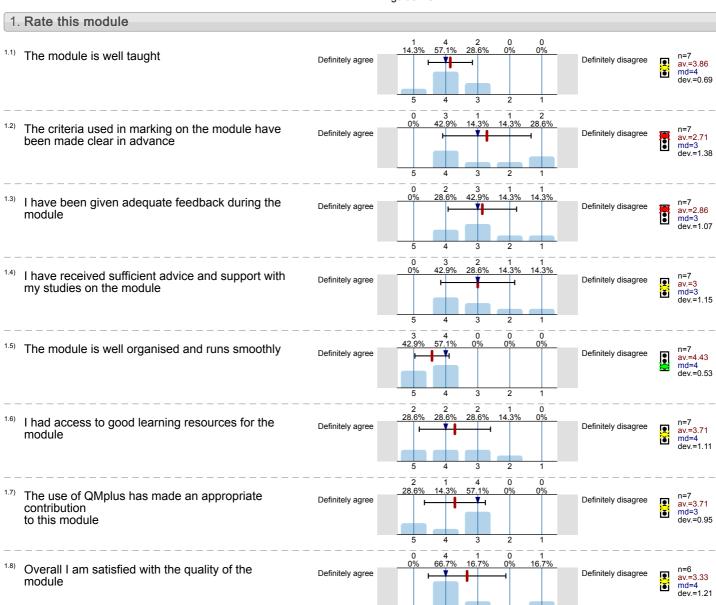

Mean value is within the quality guideline.

Molecular Medicine (WHR6001) No. of responses = 7 (116.67%)

# Legend

Question text

n=No. of responses av.=Mean md=Median dev.=Std. Dev. ab.=Abstention

Description of quality symbol

- Mean value is below the quality guideline.
- Mean is within the range of tolerance for the quality guideline.
- Mean value is within the quality guideline.