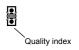

Injuries and Medical Problems in Sport (WHR6020) No. of responses = 23 (71.88%)

# Legend

Question text

n=No. of responses av.=Mean md=Median dev.=Std. Dev. ab.=Abstention

Description of quality symbol

- Mean value is below the quality guideline.
- Mean is within the range of tolerance for the quality guideline.
- Mean value is within the quality guideline.