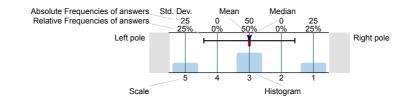

# Legend

Question text

n=No. of responses av.=Mean md=Median dev.=Std. Dev. ab.=Abstention

Description of quality symbol

- Mean value is below the quality guideline.
- Mean is within the range of tolerance for the quality guideline.
- Mean value is within the quality guideline.

# Legend

Question text

n=No. of responses av.=Mean md=Median dev.=Std. Dev. ab.=Abstention

Description of quality symbol

Mean value is below the quality guideline.

Mean is within the range of tolerance for the quality guideline.

Mean value is within the quality guideline.

Molecular Medicine (WHR6001) No. of responses = 7 (116.67%)