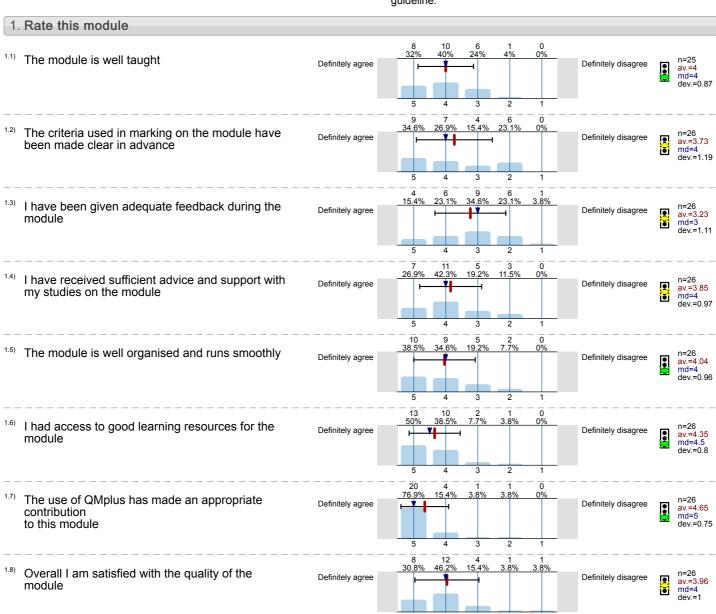

## Wolfson Institute of Preventive Medicine

Advanced Skills in Mental Health (WOFM914) No. of responses = 26 (89.66%)

## Legend

Question text

n=No. of responses av.=Mean md=Median dev.=Std. Dev. ab.=Abstention

Description of quality symbol

Mean value is below the quality guideline.

Mean is within the range of tolerance for the quality guideline. Mean value is within the quality guideline.