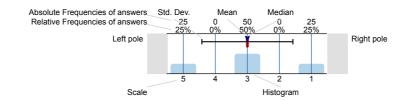

## Legend

Question text

n=No. of responses av.=Mean md=Median dev.=Std. Dev. ab.=Abstention

Description of quality symbol

Mean value is below the quality guideline.

Mean is within the range of tolerance for the quality guideline. Mean value is within the quality guideline.