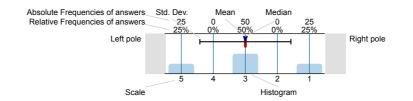

## Legend

Question text

n=No. of responses av.=Mean md=Median dev.=Std. Dev. ab.=Abstention

Description of quality symbol

Mean value is below the quality guideline.

Mean is within the range of tolerance for the quality guideline. Mean value is within the quality guideline.