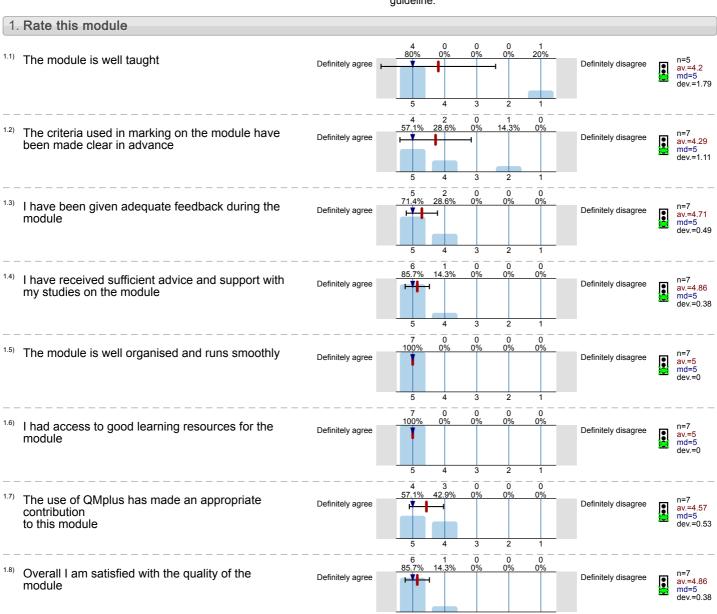

## Wolfson Institute of Preventive Medicine

Performing Mental Health (DRA7010)

No. of responses = 7 (100%)

## Legend

Question text

n=No. of responses av.=Mean md=Median dev.=Std. Dev. ab.=Abstention

Description of quality symbol

Mean value is below the Mean value is so quality guideline.

Mean is within the range of tolerance for the quality guideline.

Mean value is within the quality guideline.