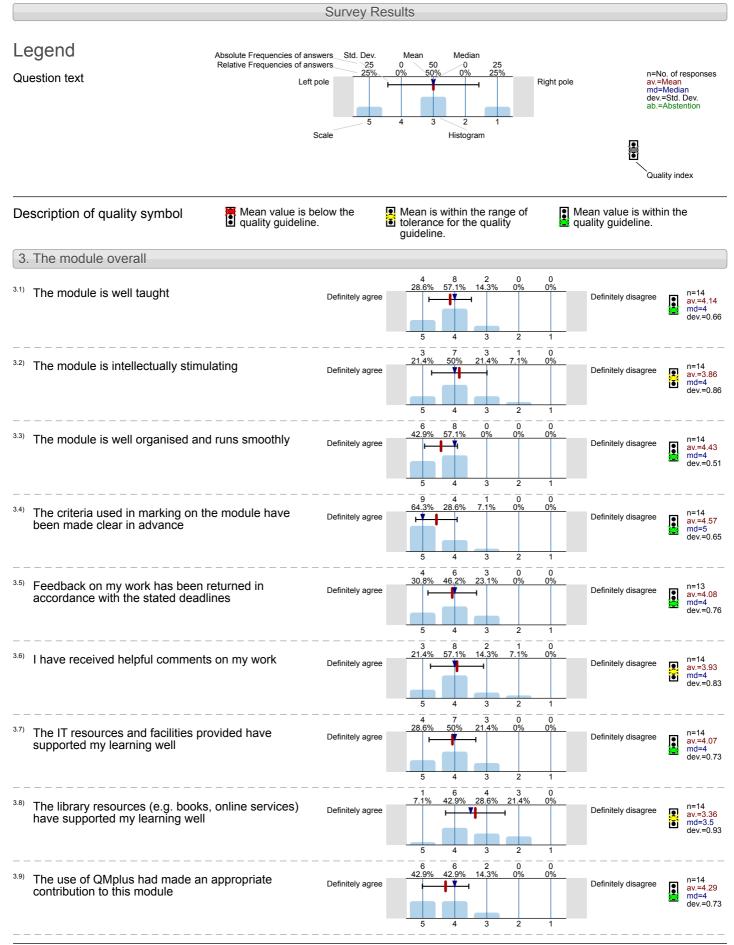

# Centre for Academic and Professional Development ADP7102 Developing the Curriculum in the Disciplines (B17) (ADP7102 – B17) No. of responses = 14 (66.67%)