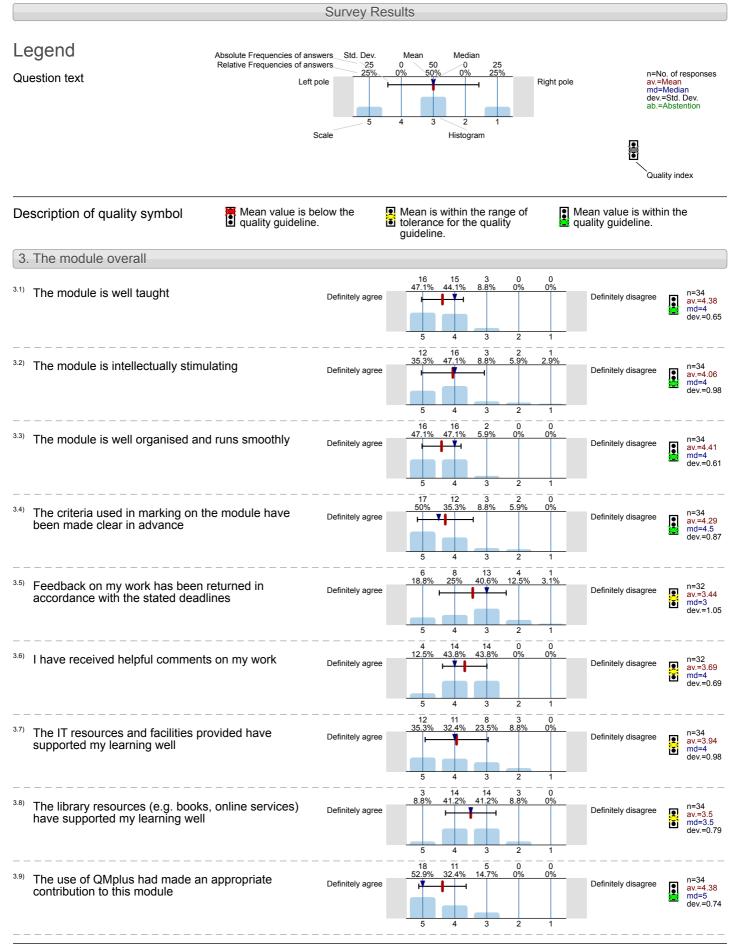

## Centre for Academic and Professional Development ADP7116 Learning and Teaching in Higher Education (ADP7116 – B17) No. of responses = 34 (47.22%)

Centre for Academic and Professional Development ADP7202 Developing the Curriculum in the Disciplines (DL) – B17 (ADP7202 – B17) No. of responses = 10 (43.48%)