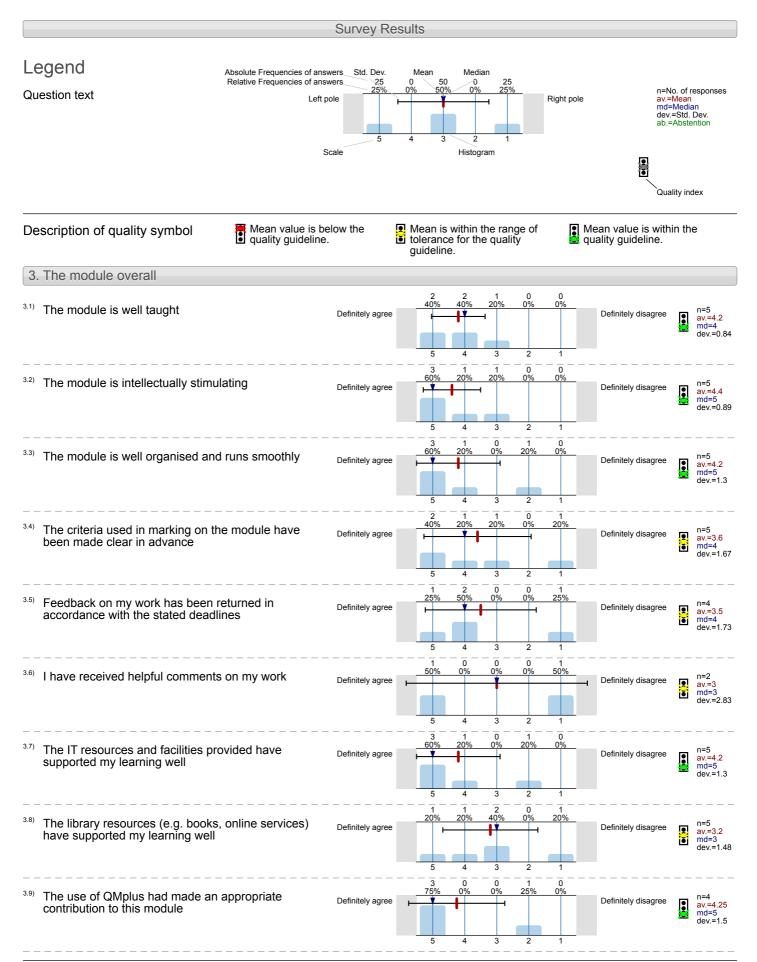

## Centre for Academic and Professional Development ADP7105 Developing Learning and Teaching in Medicine and Dentistry (B17) (ADP7105 – B17)

No. of responses = 5 (23.81%)