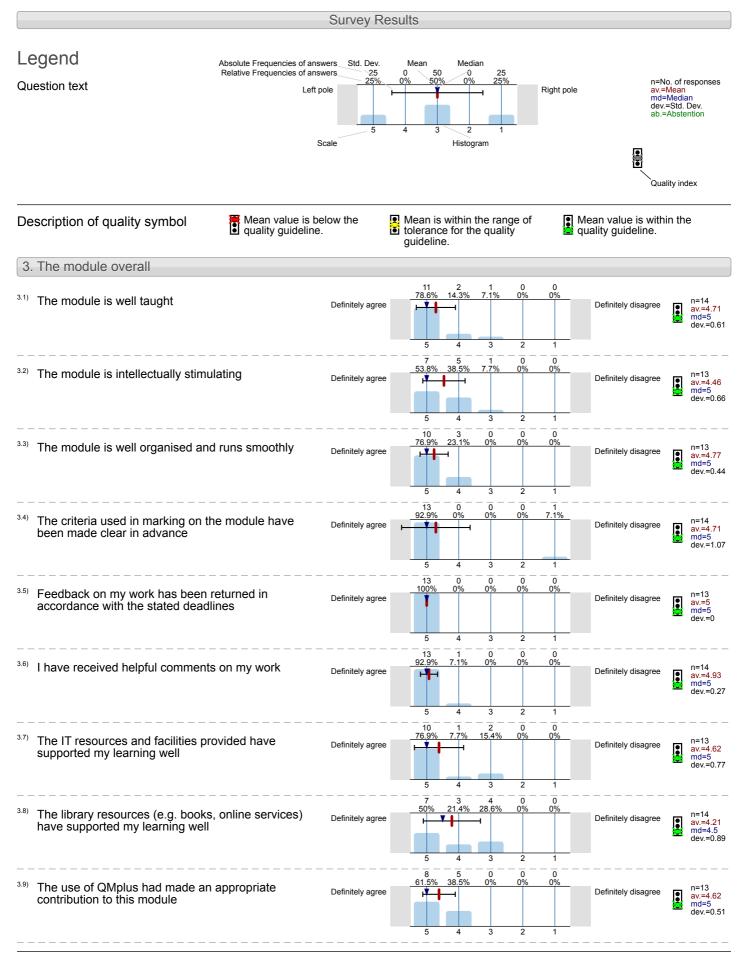

# Centre for Academic and Professional Development ADP7102 Developing the Curriculum in the Disciplines (B17) (ADP7102 – B17) No. of responses = 14 (66.67%)









# Centre for Academic and Professional Development ADP7103 Developing Academic Practice (B17) (ADP7103 – B17) No. of responses = 7 (58.33%)









# Centre for Academic and Professional Development ADP7104 Enhancing Teaching and Learning (B17) (ADP7104 – B17) No. of responses = 14 (82.35%)









## Centre for Academic and Professional Development ADP7105 Developing Learning and Teaching in Medicine and Dentistry (B17) (ADP7105 – B17)



No. of responses = 5 (23.81%)







## Centre for Academic and Professional Development ADP7116 Learning and Teaching in Higher Education (ADP7116 – B17) No. of responses = 34 (47.22%)









Centre for Academic and Professional Development ADP7202 Developing the Curriculum in the Disciplines (DL) – B17 (ADP7202 – B17) No. of responses = 10 (43.48%)