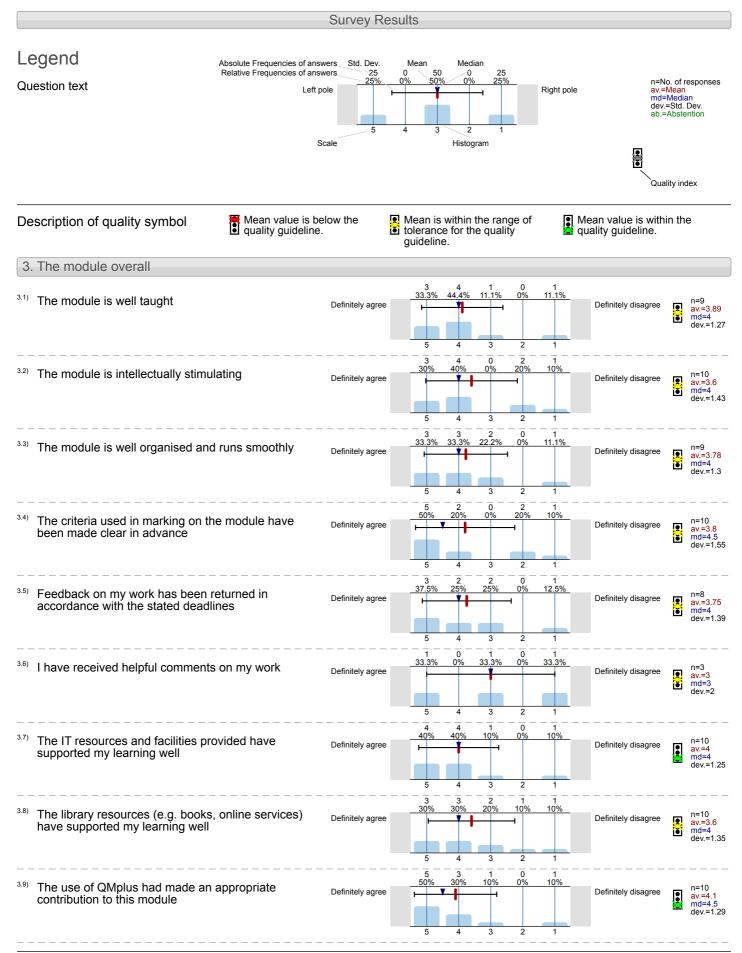

## Centre for Academic and Professional Development ADP7116 Learning and Teaching in Higher Education (ADP7116 – B17) No. of responses = 34 (47.22%)

Centre for Academic and Professional Development ADP7202 Developing the Curriculum in the Disciplines (DL) – B17 (ADP7202 – B17) No. of responses = 10 (43.48%)