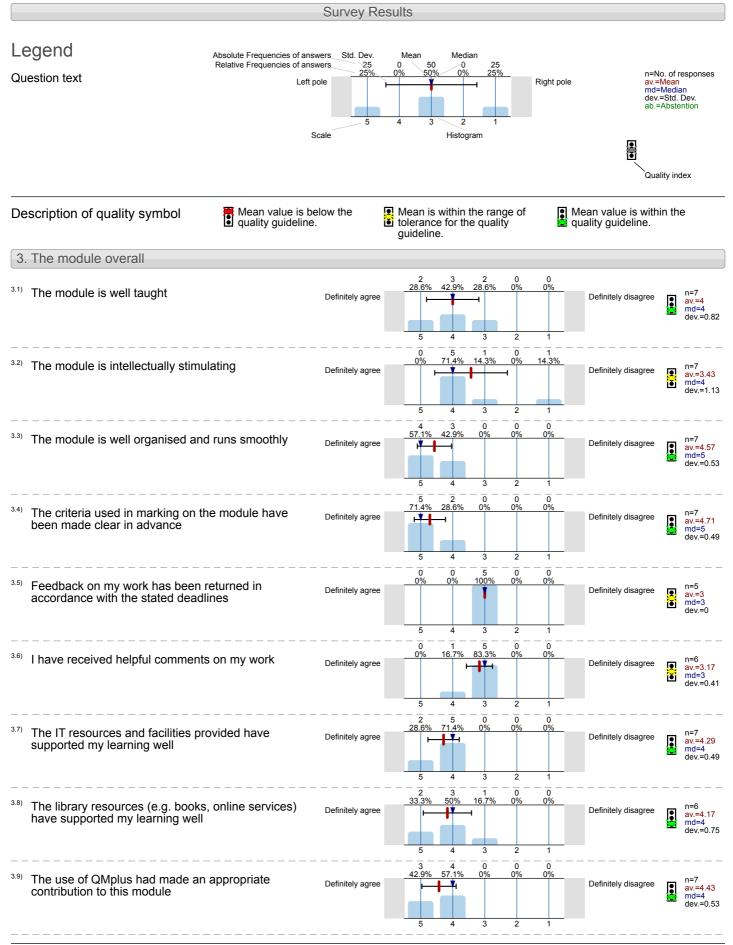

# Centre for Academic and Professional Development ADP7103 Developing Academic Practice (B17) (ADP7103 – B17) No. of responses = 7 (58.33%)