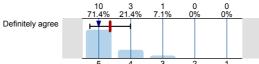

# Centre for Academic and Professional Development ADP7102 Developing the Curriculum in the Disciplines (B17) (ADP7102 – B17) No. of responses = 14 (66.67%)









# Centre for Academic and Professional Development ADP7103 Developing Academic Practice (B17) (ADP7103 – B17) No. of responses = 7 (58.33%)









# Centre for Academic and Professional Development ADP7104 Enhancing Teaching and Learning (B17) (ADP7104 – B17) No. of responses = 14 (82.35%)









## Centre for Academic and Professional Development ADP7105 Developing Learning and Teaching in Medicine and Dentistry (B17) (ADP7105 – B17)



No. of responses = 5 (23.81%)







## Centre for Academic and Professional Development ADP7116 Learning and Teaching in Higher Education (ADP7116 – B17) No. of responses = 34 (47.22%)









Centre for Academic and Professional Development ADP7202 Developing the Curriculum in the Disciplines (DL) – B17 (ADP7202 – B17) No. of responses = 10 (43.48%)