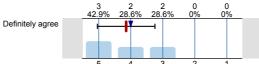

# Centre for Academic and Professional Development ADP7102 Developing the Curriculum in the Disciplines (B17) (ADP7102 – B17) No. of responses = 14 (66.67%)









# Centre for Academic and Professional Development ADP7103 Developing Academic Practice (B17) (ADP7103 – B17) No. of responses = 7 (58.33%)









# Centre for Academic and Professional Development ADP7104 Enhancing Teaching and Learning (B17) (ADP7104 – B17) No. of responses = 14 (82.35%)









## Centre for Academic and Professional Development ADP7105 Developing Learning and Teaching in Medicine and Dentistry (B17) (ADP7105 – B17)



No. of responses = 5 (23.81%)







## Centre for Academic and Professional Development ADP7116 Learning and Teaching in Higher Education (ADP7116 – B17) No. of responses = 34 (47.22%)









Centre for Academic and Professional Development ADP7202 Developing the Curriculum in the Disciplines (DL) – B17 (ADP7202 – B17) No. of responses = 10 (43.48%)