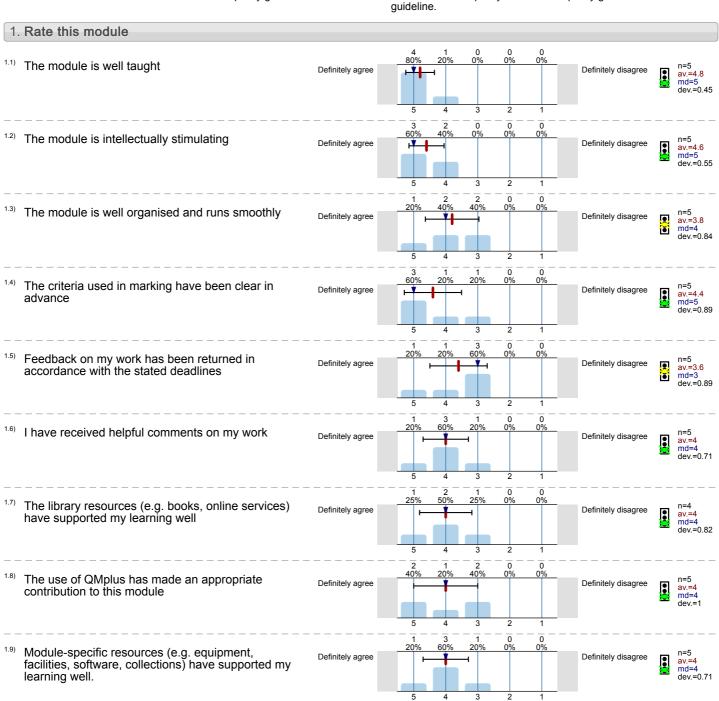

## School of Geography

Migration and Mobilities (GEG7129) No. of responses = 6 (85.71%)



## Legend

Question text



n=No. of responses av.=Mean md=Median dev.=Std. Dev. ab.=Abstention



Description of quality symbol

Mean value is below the quality guideline.

Mean is within the range of tolerance for the quality guideline. Mean value is within the quality guideline.



1.10) Overall I am satisfied with the quality of the module



Definitely disagree



## School of Geography

Researching Global Health and Biomedicine: Geneva Fieldclass (GEG7141) No. of responses = 8 (88.89%)



## Legend

Question text



n=No. of responses av.=Mean md=Median dev.=Std. Dev. ab.=Abstention



Description of quality symbol

Mean value is below the quality guideline.

Mean is within the range of tolerance for the quality guideline. Mean value is within the quality guideline.



1.10) Overall I am satisfied with the quality of the module



Definitely disagree