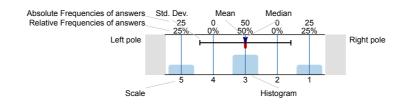

## Legend

Question text

n=No. of responses av.=Mean md=Median dev.=Std. Dev. ab.=Abstention

Description of quality symbol

Mean value is below the quality guideline.

Mean is within the range of tolerance for the quality guideline. Mean value is within the quality guideline.