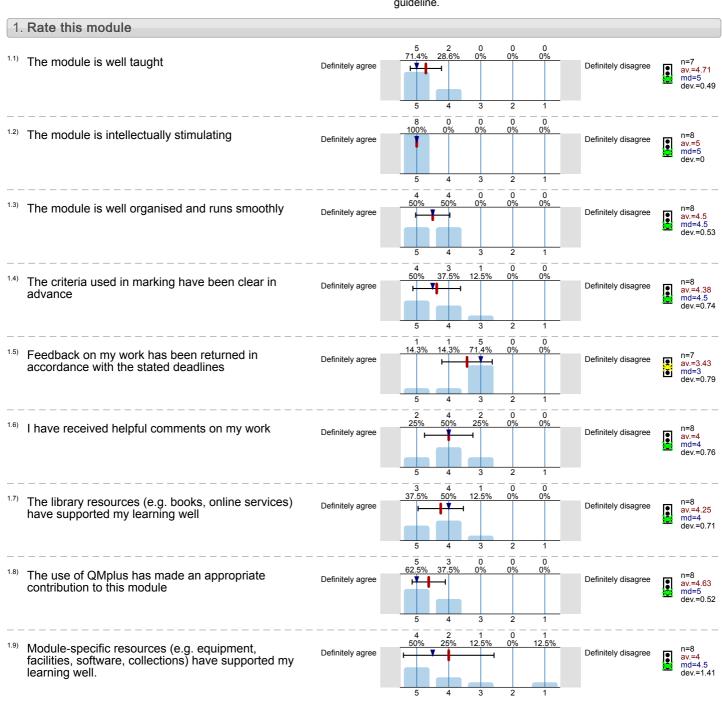

## School of Geography

Researching Global Health and Biomedicine: Geneva Fieldclass (GEG7141) No. of responses = 8 (88.89%)

## Legend

Question text

n=No. of responses av.=Mean md=Median dev.=Std. Dev. ab.=Abstention

Description of quality symbol

Mean value is below the quality guideline.

Mean is within the range of tolerance for the quality guideline. Mean value is within the quality guideline.