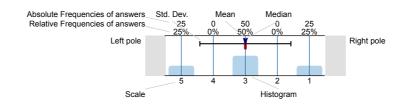

## Legend

Question text

n=No. of responses av.=Mean md=Median dev.=Std. Dev. ab.=Abstention

Description of quality symbol

Mean value is below the quality guideline.

Mean is within the range of tolerance for the quality guideline.

### Legend

Question text

n=No. of responses av.=Mean md=Median dev.=Std. Dev. ab.=Abstention

Description of quality symbol

Mean value is below the quality guideline.

Mean is within the range of tolerance for the quality quideline.

# Legend

Question text

n=No. of responses av.=Mean md=Median dev.=Std. Dev. ab.=Abstention

Description of quality symbol

Mean value is below the quality guideline.

Mean is within the range of tolerance for the quality quideline.