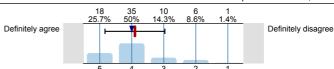

the module



Definitely disagree



#### Department of Law Land Law (LAW4006) No. of responses = 140 (0%)



### Legend

Question text



n=No. of responses av.=Mean md=Median dev.=Std. Dev. ab.=Abstention



Description of quality symbol

Mean value is below the quality guideline.

Mean is within the range of tolerance for the quality quideline.



Page 2

1.10) Overall I am satisfied with the quality of the module



#### Department of Law Public Law (LAW4001) No. of responses = 71 (0%)



# Legend

Question text



n=No. of responses av.=Mean md=Median dev.=Std. Dev. ab.=Abstention



Description of quality symbol

Mean value is below the quality guideline.

Mean is within the range of tolerance for the quality quideline.



1.10) Overall I am satisfied with the quality of the module