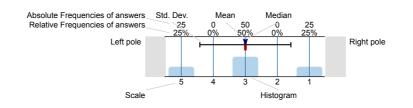

## Legend

Question text

n=No. of responses av.=Mean md=Median dev.=Std. Dev. ab.=Abstention

Description of quality symbol

Mean value is below the quality guideline.

Mean is within the range of tolerance for the quality guideline.

### Legend

Question text

n=No. of responses av.=Mean md=Median dev.=Std. Dev. ab.=Abstention

Description of quality symbol

Mean value is below the quality guideline.

Mean is within the range of tolerance for the quality quideline.

# Legend

Question text

n=No. of responses av.=Mean md=Median dev.=Std. Dev. ab.=Abstention

Description of quality symbol

Mean value is below the quality guideline.

Mean is within the range of tolerance for the quality quideline.