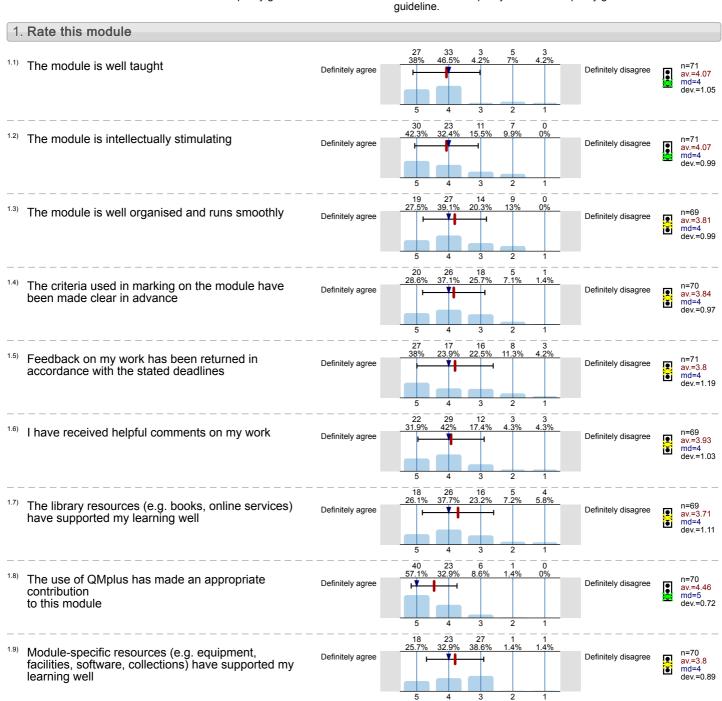

ality guideline.



Overall I am satisfied with the quality of the module



Definitely disagree



#### Department of Law Land Law (LAW4006) No. of responses = 140 (0%)



### Legend

Question text



n=No. of responses av.=Mean md=Median dev.=Std. Dev. ab.=Abstention



Description of quality symbol

Mean value is below the quality guideline.

Mean is within the range of tolerance for the quality quideline.



Page 2

1.10) Overall I am satisfied with the quality of the module



#### Department of Law Public Law (LAW4001) No. of responses = 71 (0%)



# Legend

Question text



n=No. of responses av.=Mean md=Median dev.=Std. Dev. ab.=Abstention



Description of quality symbol

Mean value is below the quality guideline.

Mean is within the range of tolerance for the quality quideline.



1.10) Overall I am satisfied with the quality of the module