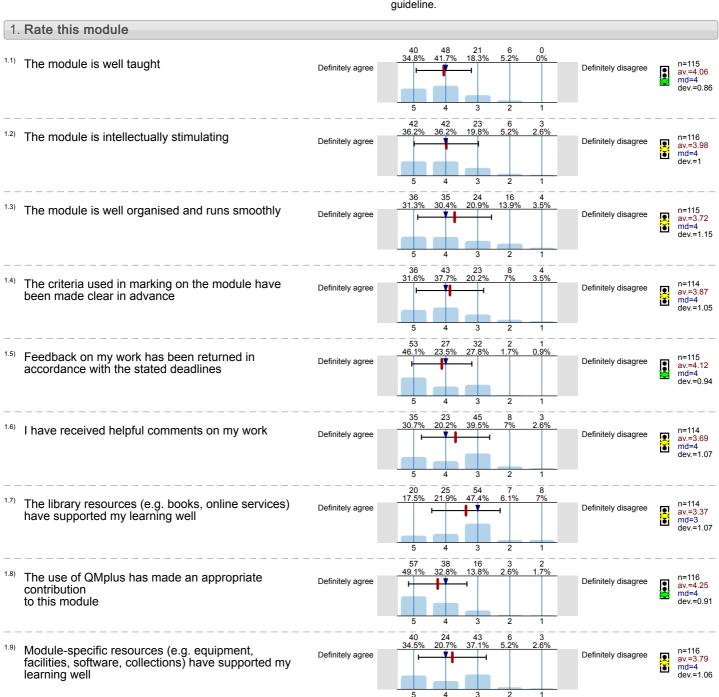

<sup>1.10)</sup> Overall I am satisfied with the quality of the module

Overall I am satisfied with the quality of the module

Definitely disagree

Page 2

1.10) Overall I am satisfied with the quality of the module

1.10) Overall I am satisfied with the quality of the module