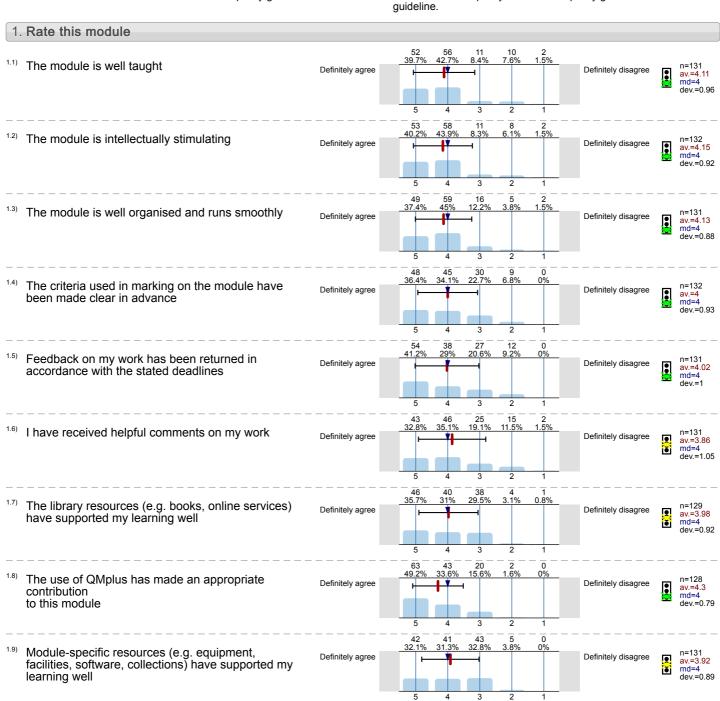

### Department of Law

Elements of Contract Law (LAW4005) No. of responses = 132 (0%)

<sup>1.10)</sup> Overall I am satisfied with the quality of the module