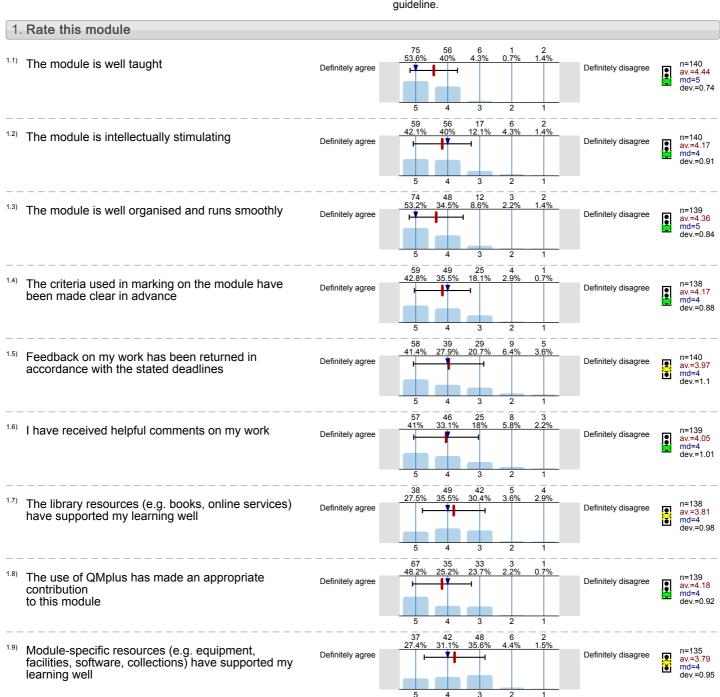

<sup>1.10)</sup> Overall I am satisfied with the quality of the module





#### Department of Law

European Union Law (LAW4009) No. of responses = 116 (53.21%)



## Legend

Question text



n=No. of responses av.=Mean md=Median dev.=Std. Dev. ab.=Abstention



Description of quality symbol

Mean value is below the quality guideline.

Mean is within the range of tolerance for the quality guideline.



Overall I am satisfied with the quality of the module



Definitely disagree



#### Department of Law Land Law (LAW4006) No. of responses = 140 (0%)



### Legend

Question text



n=No. of responses av.=Mean md=Median dev.=Std. Dev. ab.=Abstention



Description of quality symbol

Mean value is below the quality guideline.

Mean is within the range of tolerance for the quality quideline.



Page 2

1.10) Overall I am satisfied with the quality of the module



#### Department of Law Public Law (LAW4001) No. of responses = 71 (0%)



# Legend

Question text



n=No. of responses av.=Mean md=Median dev.=Std. Dev. ab.=Abstention



Description of quality symbol

Mean value is below the quality guideline.

Mean is within the range of tolerance for the quality quideline.



1.10) Overall I am satisfied with the quality of the module