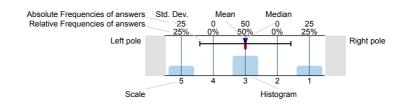

## Legend

Question text

n=No. of responses av.=Mean md=Median dev.=Std. Dev. ab.=Abstention

Description of quality symbol

Mean value is below the quality guideline.

Mean is within the range of tolerance for the quality guideline.

### Legend

Question text

n=No. of responses av.=Mean md=Median dev.=Std. Dev. ab.=Abstention

Description of quality symbol

Mean value is below the quality guideline.

Mean is within the range of tolerance for the quality quideline.

# Legend

Question text

n=No. of responses av.=Mean md=Median dev.=Std. Dev. ab.=Abstention

Description of quality symbol

Mean value is below the quality guideline.

Mean is within the range of tolerance for the quality quideline.