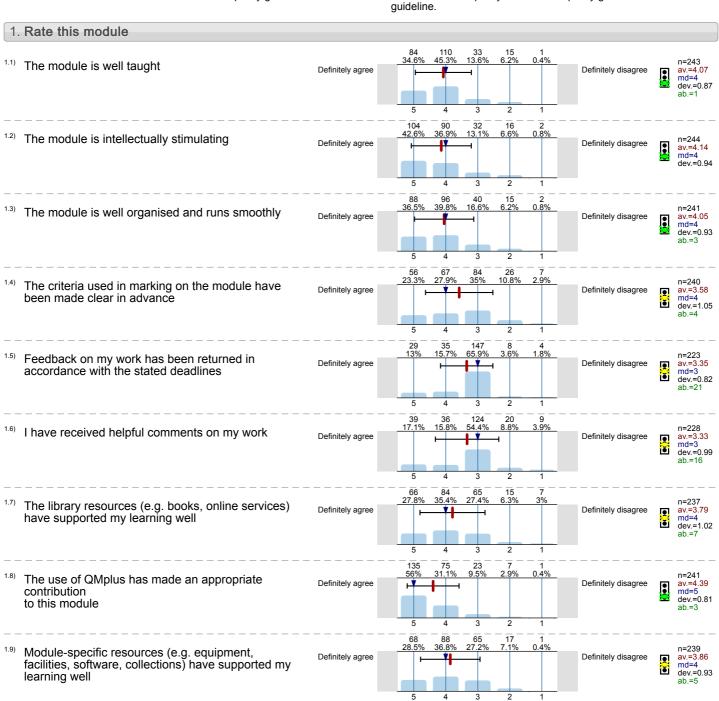

Elements of Contract Law (LAW4005) No. of responses = 244 (82.43%)



# Legend

Question text



n=No. of responses av.=Mean md=Median dev.=Std. Dev. ab.=Abstention



Description of quality symbol

Mean value is below the quality guideline.

Mean is within the range of tolerance for the quality quideline.



<sup>1.10)</sup> Overall I am satisfied with the quality of the module



Historical Perspectives on Law and Legal thought (LAW4007) No. of responses = 8 (80%)



# Legend

Question text



n=No. of responses av.=Mean md=Median dev.=Std. Dev. ab.=Abstention



Description of quality symbol

Mean value is below the quality guideline.

Mean is within the range of tolerance for the quality guideline.



1.10) Overall I am satisfied with the quality of the module



Definitely disagree



Land Law (LAW4006) No. of responses = 203 (68.58%)



# Legend

Question text



n=No. of responses av.=Mean md=Median dev.=Std. Dev. ab.=Abstention



Description of quality symbol

Mean value is below the quality guideline.

Mean is within the range of tolerance for the quality quideline.



Overall I am