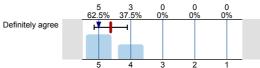

<sup>1.10)</sup> Overall I am satisfied with the quality of the module

Historical Perspectives on Law and Legal thought (LAW4007) No. of responses = 8 (80%)

1.10) Overall I am satisfied with the quality of the module

Definitely disagree

Land Law (LAW4006) No. of responses = 203 (68.58%)