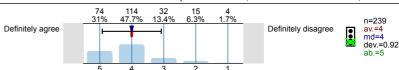

<sup>1.10)</sup> Overall I am satisfied with the quality of the module

Historical Perspectives on Law and Legal thought (LAW4007) No. of responses = 8 (80%)