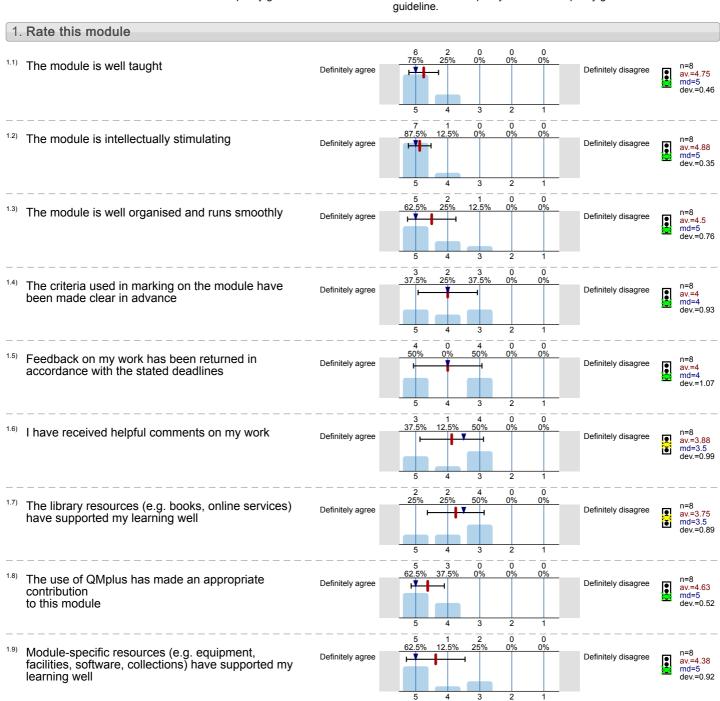

<sup>1.10)</sup> Overall I am satisfied with the quality of the module

Historical Perspectives on Law and Legal thought (LAW4007) No. of responses = 8 (80%)

1.10) Overall I am satisfied with the quality of the module

Definitely disagree

Land Law (LAW4006) No. of responses = 203 (68.58%)

Overall I am satisfied with the quality of the module

n=202 av.=4.29 md=4 dev.=0.72

Law in Context (LAW4008) No. of responses = 164 (57.34%)

1.10) Overall I am satisfied with the quality of the module

Public Law (LAW4001) No. of responses = 182 (61.49%)

<sup>1.10)</sup> Overall I am satisfied with the quality of the module