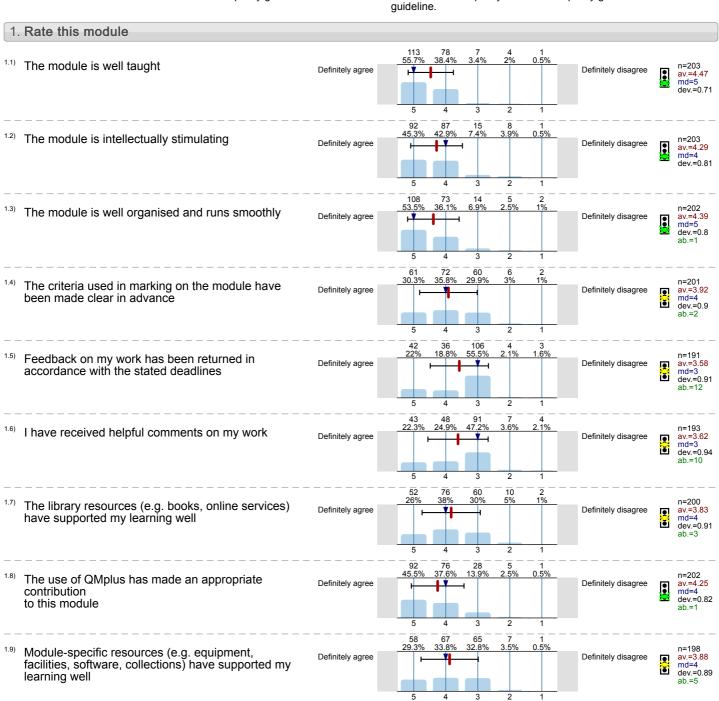

Overall I am satisfied with the quality of the module

n=202 av.=4.29 md=4 dev.=0.72

Law in Context (LAW4008) No. of responses = 164 (57.34%)