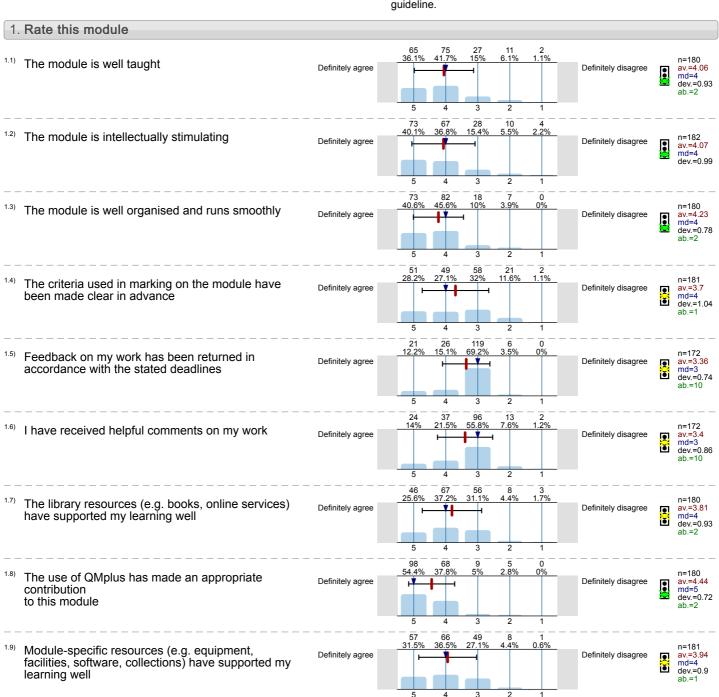

the range of tolerance for the quality quideline.



Overall I am satisfied with the quality of the module



n=202 av.=4.29 md=4 dev.=0.72

Law in Context (LAW4008) No. of responses = 164 (57.34%)



# Legend

Question text



n=No. of responses av.=Mean md=Median dev.=Std. Dev. ab.=Abstention



Description of quality symbol

Mean value is below the quality guideline.

Mean is within the range of tolerance for the quality guideline.



1.10) Overall I am satisfied with the quality of the module



Public Law (LAW4001) No. of responses = 182 (61.49%)



# Legend

Question text



n=No. of responses av.=Mean md=Median dev.=Std. Dev. ab.=Abstention



Description of quality symbol

Mean value is below the quality guideline.

Mean is within the range of tolerance for the quality quideline.



<sup>1.10)</sup> Overall I am satisfied with the quality of the module