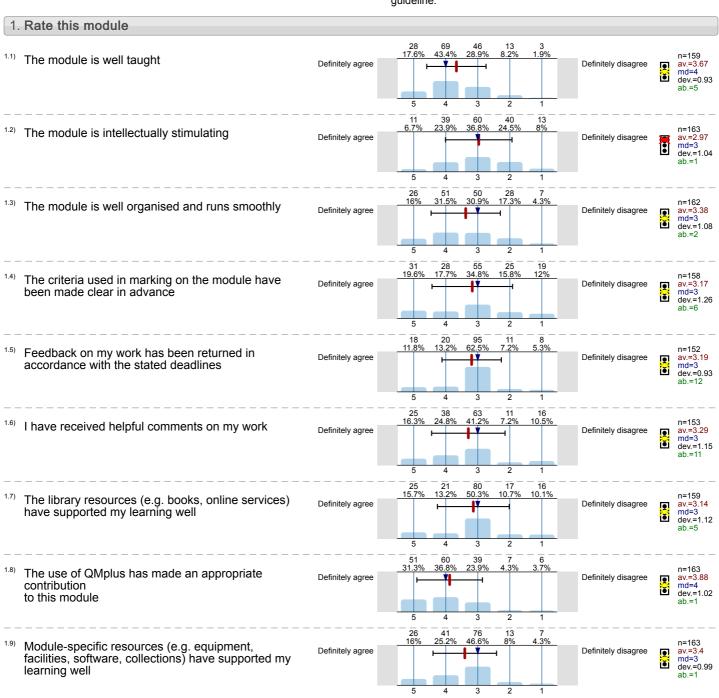

e for the quality guideline.



1.10) Overall I am satisfied with the quality of the module



Definitely disagree



Land Law (LAW4006) No. of responses = 203 (68.58%)



# Legend

Question text



n=No. of responses av.=Mean md=Median dev.=Std. Dev. ab.=Abstention



Description of quality symbol

Mean value is below the quality guideline.

Mean is within the range of tolerance for the quality quideline.



Overall I am satisfied with the quality of the module



n=202 av.=4.29 md=4 dev.=0.72

Law in Context (LAW4008) No. of responses = 164 (57.34%)



# Legend

Question text



n=No. of responses av.=Mean md=Median dev.=Std. Dev. ab.=Abstention



Description of quality symbol

Mean value is below the quality guideline.

Mean is within the range of tolerance for the quality guideline.



1.10) Overall I am satisfied with the quality of the module



Public Law (LAW4001) No. of responses = 182 (61.49%)



# Legend

Question text



n=No. of responses av.=Mean md=Median dev.=Std. Dev. ab.=Abstention



Description of quality symbol

Mean value is below the quality guideline.

Mean is within the range of tolerance for the quality quideline.



<sup>1.10)</sup> Overall I am satisfied with the quality of the module