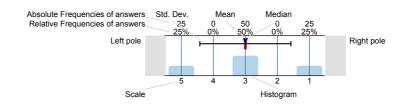

# Legend

Question text

n=No. of responses av.=Mean md=Median dev.=Std. Dev. ab.=Abstention

Description of quality symbol

Mean value is below the quality guideline.

Mean is within the range of tolerance for the quality quideline.

# Legend

Question text

n=No. of responses av.=Mean md=Median dev.=Std. Dev. ab.=Abstention

Description of quality symbol

Mean value is below the quality guideline.

Mean is within the range of tolerance for the quality guideline.