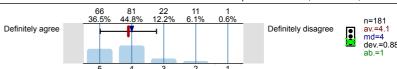

1.10) Overall I am satisfied with the quality of the module

Public Law (LAW4001) No. of responses = 182 (61.49%)