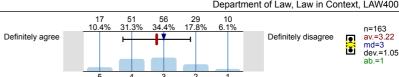

Overall I am satisfied with the quality of the module

n=202 av.=4.29 md=4 dev.=0.72

Law in Context (LAW4008) No. of responses = 164 (57.34%)

# Legend

Question text

n=No. of responses av.=Mean md=Median dev.=Std. Dev. ab.=Abstention

Description of quality symbol

Mean value is below the quality guideline.

Mean is within the range of tolerance for the quality guideline.

1.10) Overall I am satisfied with the quality of the module

Public Law (LAW4001) No. of responses = 182 (61.49%)