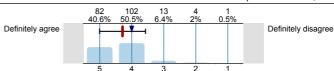

<sup>1.10)</sup> Overall I am satisfied with the quality of the module

Historical Perspectives on Law and Legal thought (LAW4007) No. of responses = 8 (80%)