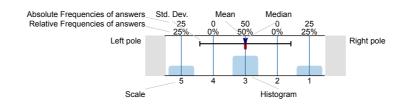

# Legend

Question text

n=No. of responses av.=Mean md=Median dev.=Std. Dev. ab.=Abstention

Description of quality symbol

Mean value is below the quality guideline.

Mean is within the range of tolerance for the quality quideline.