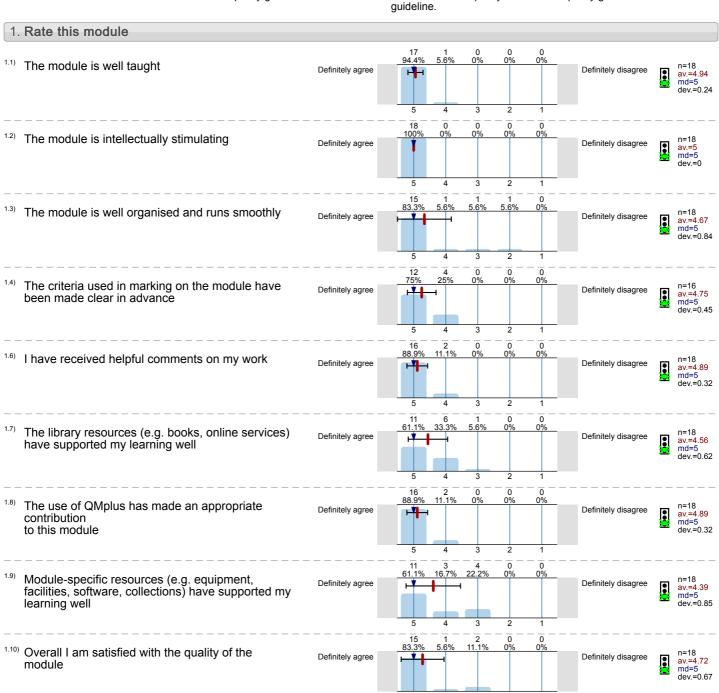

#### 1. Rate this module The module is well taught n=18 Definitely agree Definitely disagree av.=4.83 md=5 dev.=0.38 13 72.2% 1.2) The module is intellectually stimulating n=18 av.=4.67 md=5 Definitely agree Definitely disagree dev.=0.59 33.3% 61.1% The module is well organised and runs smoothly n=18 av.=4.5 md=5 dev.=0.79 Definitely agree Definitely disagree • 22 The criteria used in marking on the module have n=18 av.=3.89 md=4 dev.=0.83 Definitely agree Definitely disagree been made clear in advance 13 72.2% <sup>1.6)</sup> I have received helpful comments on my work n=18 av.=3.33 md=3 dev.=0.59 Definitely agree Definitely disagree • įĕį 10 55.6% n n The library resources (e.g. books, online services) n=18 Definitely agree Definitely disagree av.=4.11 md=4 dev.=0.68 have supported my learning well 38.9% 22.2% n=18 av.=3.67 md=4 dev.=1.03 The use of QMplus has made an appropriate Definitely agree Definitely disagree contribution ĕ to this module 0 38.9% 38.9% 22.2% Module-specific resources (e.g. equipment, n=18 av.=4.17 md=4 dev.=0.79 Definitely agree Definitely disagree facilities, software, collections) have supported my learning well 77.8% 16.7% 1.10) Overall I am satisfied with the quality of the n=18 av.=4.72 md=5 dev.=0.57 Definitely agree Definitely disagree module