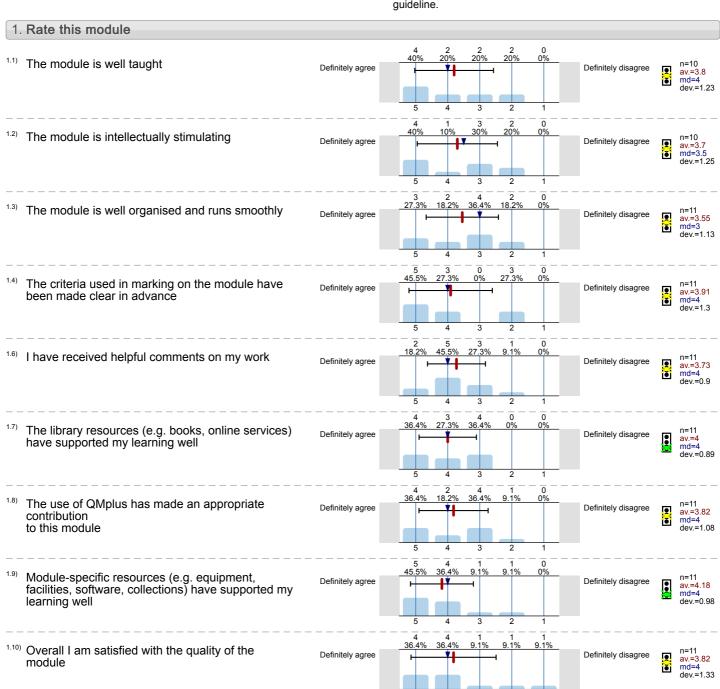

#### 1. Rate this module The module is well taught n=18 Definitely agree Definitely disagree av.=4.83 md=5 dev.=0.38 13 72.2% 1.2) The module is intellectually stimulating n=18 av.=4.67 md=5 Definitely agree Definitely disagree dev.=0.59 33.3% 61.1% The module is well organised and runs smoothly n=18 av.=4.5 md=5 dev.=0.79 Definitely agree Definitely disagree • 22 The criteria used in marking on the module have n=18 av.=3.89 md=4 dev.=0.83 Definitely agree Definitely disagree been made clear in advance 13 72.2% <sup>1.6)</sup> I have received helpful comments on my work n=18 av.=3.33 md=3 dev.=0.59 Definitely agree Definitely disagree • įĕį 10 55.6% n n The library resources (e.g. books, online services) n=18 Definitely agree Definitely disagree av.=4.11 md=4 dev.=0.68 have supported my learning well 38.9% 22.2% n=18 av.=3.67 md=4 dev.=1.03 The use of QMplus has made an appropriate Definitely agree Definitely disagree contribution ĕ to this module 0 38.9% 38.9% 22.2% Module-specific resources (e.g. equipment, n=18 av.=4.17 md=4 dev.=0.79 Definitely agree Definitely disagree facilities, software, collections) have supported my learning well 77.8% 16.7% 1.10) Overall I am satisfied with the quality of the n=18 av.=4.72 md=5 dev.=0.57 Definitely agree Definitely disagree module