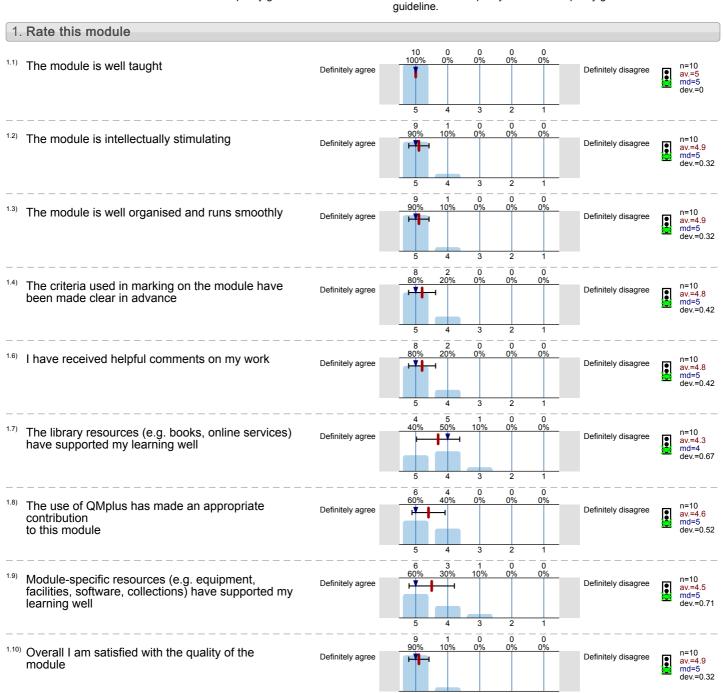

ev.=1.03 The use of QMplus has made an appropriate Definitely agree Definitely disagree contribution ĕ to this module 0 38.9% 38.9% 22.2% Module-specific resources (e.g. equipment, n=18 av.=4.17 md=4 dev.=0.79 Definitely agree Definitely disagree facilities, software, collections) have supported my learning well 77.8% 16.7% 1.10) Overall I am satisfied with the quality of the n=18 av.=4.72 md=5 dev.=0.57 Definitely agree Definitely disagree module

Performing Personae (DRA262) No. of responses = 10 (66.67%)



# Legend

Question text



n=No. of responses av.=Mean md=Median dev.=Std. Dev. ab.=Abstention



Description of quality symbol

Mean value is below the quality guideline.

 Mean is within the range of tolerance for the quality guideline. Mean value is within the quality guideline.