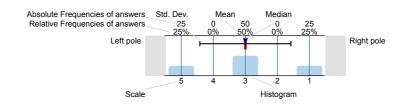

# Legend

Question text

n=No. of responses av.=Mean md=Median dev.=Std. Dev. ab.=Abstention

Description of quality symbol

Mean value is below the quality guideline.

Mean is within the range of tolerance for the quality guideline. Mean value is within the quality guideline.