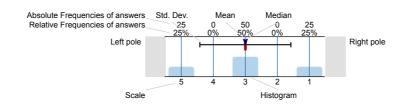

# Legend

Question text

n=No. of responses av.=Mean md=Median dev.=Std. Dev. ab.=Abstention

Description of quality symbol

Mean value is below the quality guideline.

Mean is within the range of tolerance for the quality guideline. Mean value is within the quality guideline.