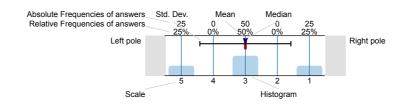

# Legend

Question text

n=No. of responses av.=Mean md=Median dev.=Std. Dev. ab.=Abstention

Description of quality symbol

Mean value is below the quality guideline.

Mean is within the range of tolerance for the quality guideline. Mean value is within the quality guideline.