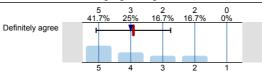

## School of Languages, Linguistics and Film

French Language and Culture II (LAN5010) No. of responses = 12 (92.31%)



## Legend

Question text



n=No. of responses av.=Mean md=Median dev.=Std. Dev. ab.=Abstention



Description of quality symbol

Mean value is below the quality guideline.

Mean is within the range of tolerance for the quality guideline. Mean value is within the quality guideline.



Overall I am satisfied with the quality of the module





Definitely disagree

## School of Languages, Linguistics and Film Spanish Language and Culture II (LAN5020)

Spanish Language and Culture II (LAN5020) No. of responses = 11 (91.67%)



## Legend

Question text



n=No. of responses av.=Mean md=Median dev.=Std. Dev. ab.=Abstention



Description of quality symbol



Mean is within the range of tolerance for the quality guideline. Mean value is within the quality guideline.



1.10) Overall I am satisfied with the quality of the module



Definitely disagree