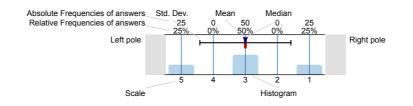

## Legend

Question text

n=No. of responses av.=Mean md=Median dev.=Std. Dev. ab.=Abstention

Description of quality symbol

Mean value is below the quality guideline.

Mean is within the range of tolerance for the quality guideline. Mean value is within the quality guideline.