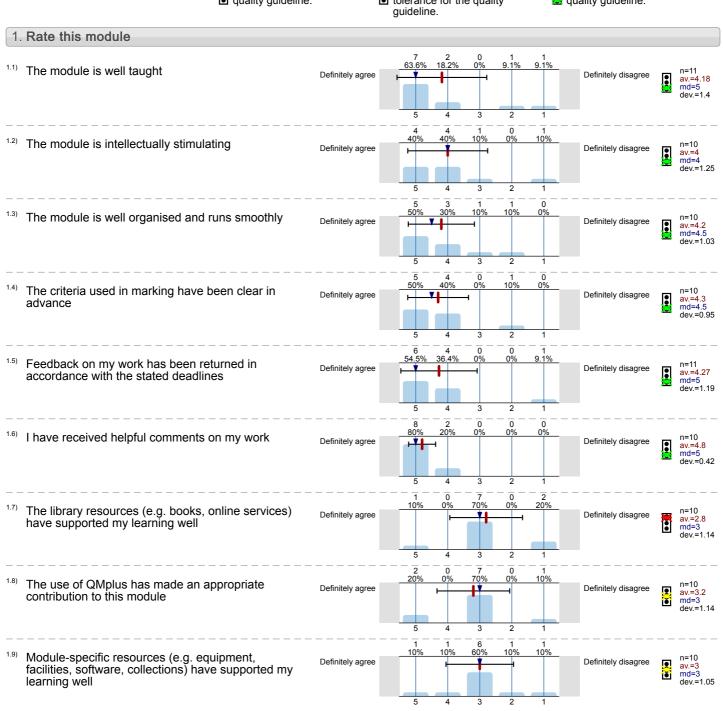

## Legend

Question text

n=No. of responses av.=Mean md=Median dev.=Std. Dev. ab.=Abstention

Description of quality symbol

Mean value is below the quality guideline.

Mean is within the range of tolerance for the quality guideline. Mean value is within the quality guideline.