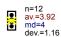

## School of Languages, Linguistics and Film

French Language and Culture II (LAN5010) No. of responses = 12 (92.31%)



## Legend

Question text



n=No. of responses av.=Mean md=Median dev.=Std. Dev. ab.=Abstention



Description of quality symbol

Mean value is below the quality guideline.

Mean is within the range of tolerance for the quality guideline. Mean value is within the quality guideline.



Overall I am satisfied with the quality of the module





Definitely disagree

## School of Languages, Linguistics and Film Spanish Language and Culture II (LAN5020)

Spanish Language and Culture II (LAN5020) No. of responses = 11 (91.67%)



## Legend

Question text



n=No. of responses av.=Mean md=Median dev.=Std. Dev. ab.=Abstention



Description of quality symbol



Mean is within the range of tolerance for the quality guideline. Mean value is within the quality guideline.



1.10) Overall I am satisfied with the quality of the module



Definitely disagree