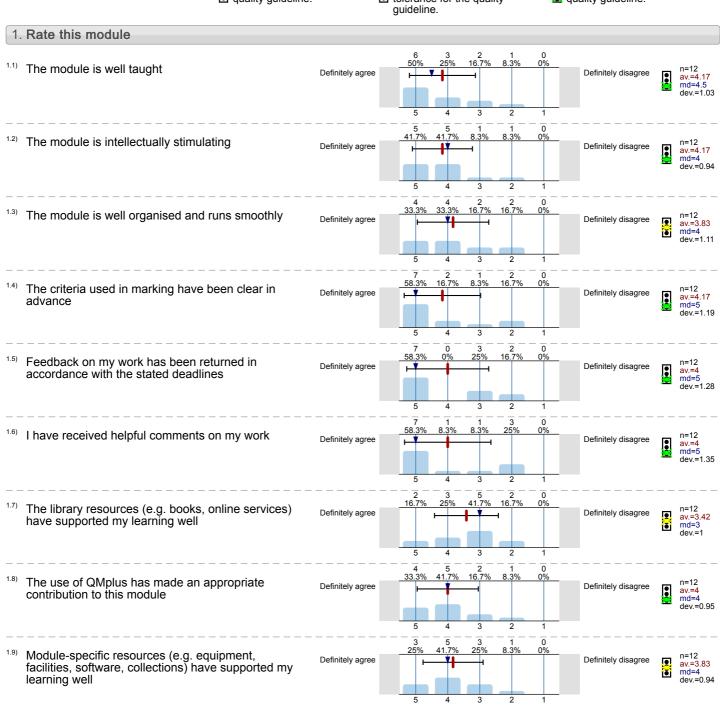

## School of Languages, Linguistics and Film

French Language and Culture II (LAN5010) No. of responses = 12 (92.31%)

## Legend

Question text

n=No. of responses av.=Mean md=Median dev.=Std. Dev. ab.=Abstention

Description of quality symbol

Mean value is below the quality guideline.

Mean is within the range of tolerance for the quality guideline. Mean value is within the quality guideline.