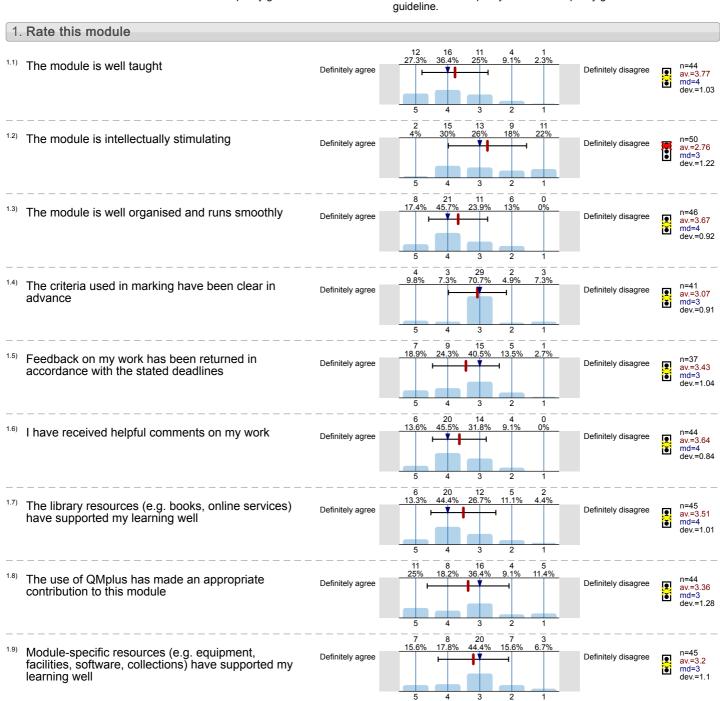

Mean value is within the quality guideline.

Critical Thinking and Writing for Modern Foreign Languages (EAL4202) No. of responses = 50 (38.46%)

Mean value is within the quality guideline.

1.10) Overall I am satisfied with the quality of the module

Definitely disagree n=46 av.=3.0 md=3 dev.=1.

Engaging Critically with Writing 1 (EAL4750) No. of responses = 18 (105.88%)