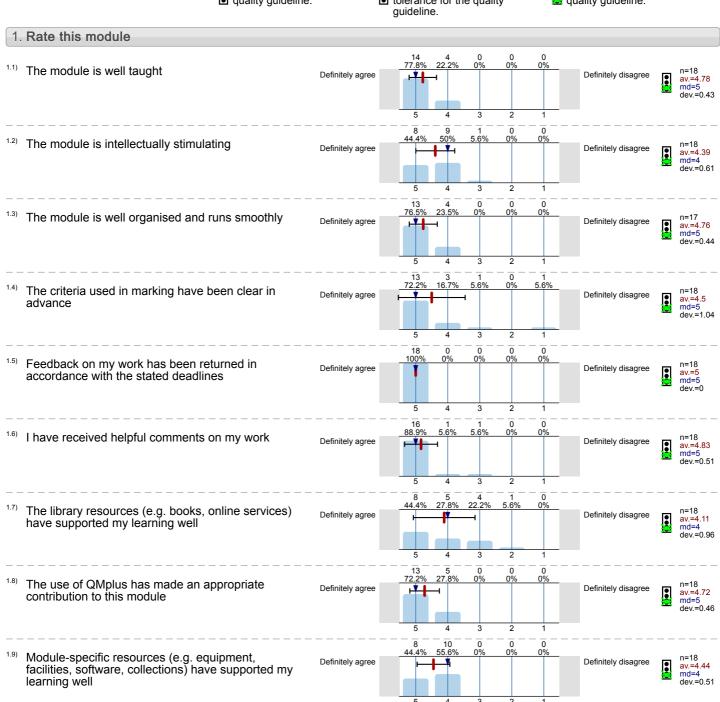

# Legend

Question text

n=No. of responses av.=Mean md=Median dev.=Std. Dev. ab.=Abstention

Description of quality symbol

Mean value is below the quality guideline.

Mean is within the range of tolerance for the quality guideline. Mean value is within the quality guideline.

<sup>1.10)</sup> Overall I am satisfied with the quality of the module

Definitely disagree

Exploring Spoken English (EAL4760) No. of responses = 11 (68.75%)