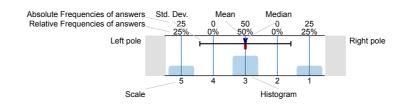

## Legend

Question text

n=No. of responses av.=Mean md=Median dev.=Std. Dev. ab.=Abstention

Description of quality symbol

Mean value is below the quality guideline.

Mean is within the range of tolerance for the quality

### Legend

Question text

n=No. of responses av.=Mean md=Median dev.=Std. Dev. ab.=Abstention

Description of quality symbol

Mean value is below the quality guideline.

Mean is within the range of tolerance for the quality

# Legend

Question text

n=No. of responses av.=Mean md=Median dev.=Std. Dev. ab.=Abstention

Description of quality symbol

Mean value is below the quality guideline.

Mean is within the range of tolerance for the quality guideline. Mean value is within the quality guideline.

# Legend

Question text

n=No. of responses av.=Mean md=Median dev.=Std. Dev. ab.=Abstention

Description of quality symbol

Mean value is below the quality guideline.

Mean is within the range of tolerance for the quality auideline.