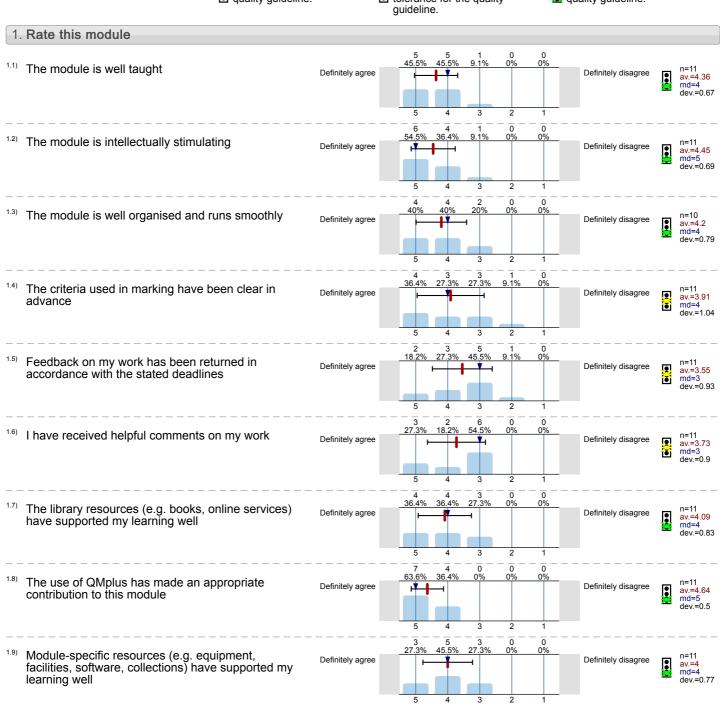

# Legend

Question text

n=No. of responses av.=Mean md=Median dev.=Std. Dev. ab.=Abstention

Description of quality symbol

Mean value is below the quality guideline.

Mean is within the range of tolerance for the quality auideline.

Mean value is within the quality guideline.

1.10) Overall I am satisfied with the quality of the module

Definitely disagree