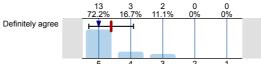

Mean value is within the quality guideline.

1.10) Overall I am satisfied with the quality of the module

Definitely disagree n=46 av.=3.0 md=3 dev.=1.

Engaging Critically with Writing 1 (EAL4750) No. of responses = 18 (105.88%)