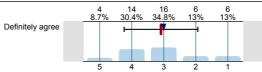

Mean value is within the quality guideline.

1.10) Overall I am satisfied with the quality of the module

Definitely disagree n=46 av.=3.0 md=3 dev.=1.

Engaging Critically with Writing 1 (EAL4750) No. of responses = 18 (105.88%)

<sup>1.10)</sup> Overall I am satisfied with the quality of the module

Definitely disagree

Exploring Spoken English (EAL4760) No. of responses = 11 (68.75%)