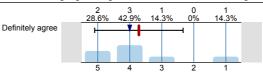

Mean value is within the quality guideline.

1.10) Overall I am satisfied with the quality of the module

Definitely disagree n=46 av.=3.0 md=3 dev.=1.

Engaging Critically with Writing 1 (EAL4750) No. of responses = 18 (105.88%)