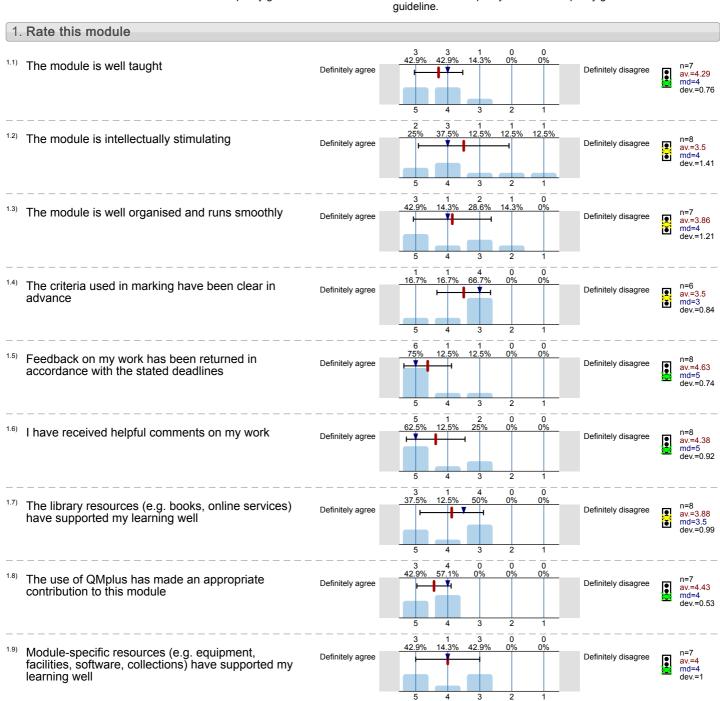

Mean value is within the quality guideline.

1.10) Overall I am satisfied with the quality of the module

Definitely disagree n=46 av.=3.0 md=3 dev.=1.

Engaging Critically with Writing 1 (EAL4750) No. of responses = 18 (105.88%)

<sup>1.10)</sup> Overall I am satisfied with the quality of the module

Definitely disagree

Exploring Spoken English (EAL4760) No. of responses = 11 (68.75%)

Mean value is within the quality guideline.

1.10) Overall I am satisfied with the quality of the module

Definitely disagree