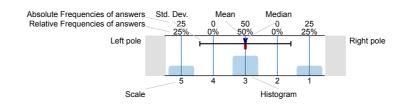

## Legend

Question text

n=No. of responses av.=Mean md=Median dev.=Std. Dev. ab.=Abstention

Description of quality symbol

Mean value is below the quality guideline.

Mean is within the range of tolerance for the quality

Mean value is within the quality guideline.

Critical Thinking and Writing for Modern Foreign Languages (EAL4202) No. of responses = 50 (38.46%)

### Legend

Question text

n=No. of responses av.=Mean md=Median dev.=Std. Dev. ab.=Abstention

Description of quality symbol

Mean value is below the quality guideline.

Mean is within the range of tolerance for the quality

# Legend

Question text

n=No. of responses av.=Mean md=Median dev.=Std. Dev. ab.=Abstention

Description of quality symbol

Mean value is below the quality guideline.

Mean is within the range of tolerance for the quality guideline. Mean value is within the quality guideline.

# Legend

Question text

n=No. of responses av.=Mean md=Median dev.=Std. Dev. ab.=Abstention

Description of quality symbol

Mean value is below the quality guideline.

Mean is within the range of tolerance for the quality auideline.