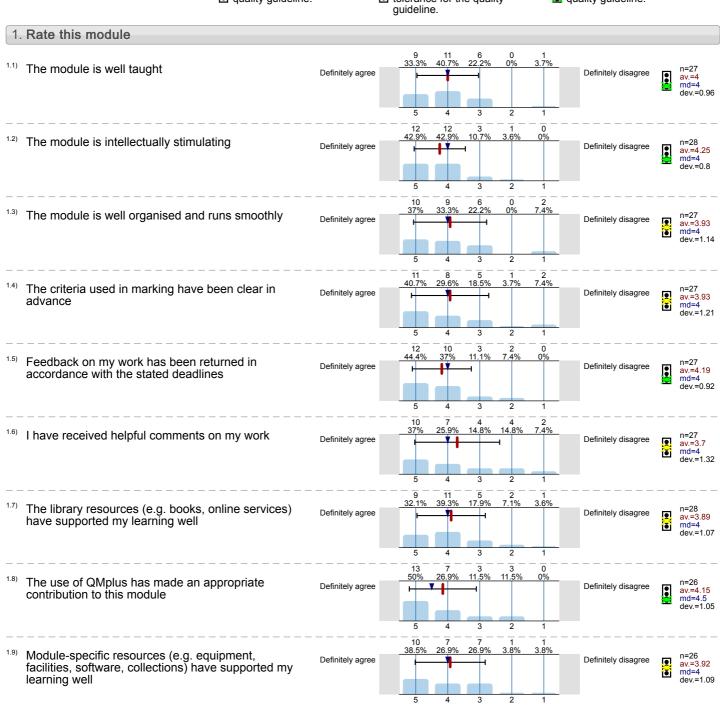

## Legend

Question text

n=No. of responses av.=Mean md=Median dev.=Std. Dev. ab.=Abstention

Page 1

Description of quality symbol

Mean value is below the quality guideline.

Mean is within the range of tolerance for the quality guideline.

Overall I am satisfied with the quality of the module