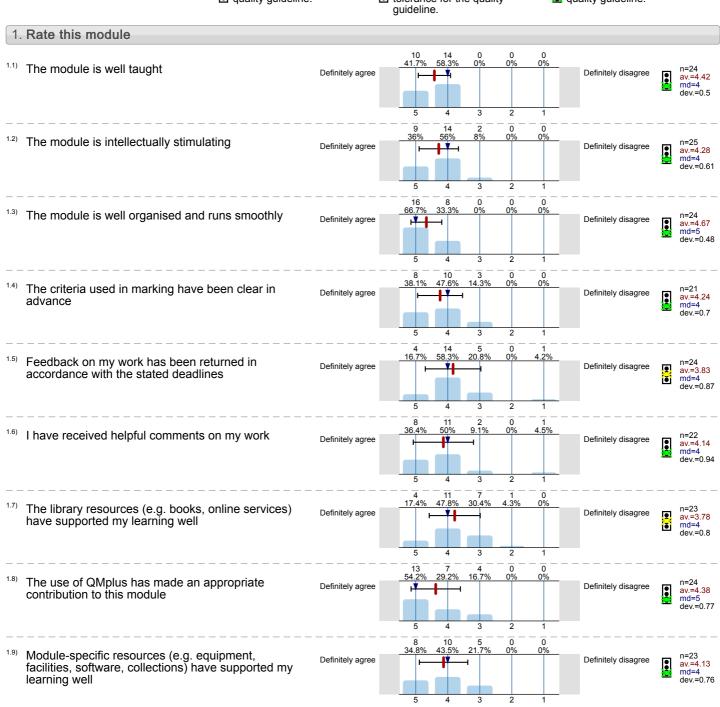

Applied Mathematics for Business (IFP3016) No. of responses = 30 (93.75%)

## Legend

Question text

n=No. of responses av.=Mean md=Median dev.=Std. Dev. ab.=Abstention

Description of quality symbol

Mean value is below the quality guideline.

Mean is within the range of tolerance for the quality