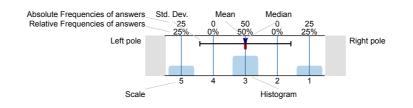

## Legend

Question text

n=No. of responses av.=Mean md=Median dev.=Std. Dev. ab.=Abstention

Description of quality symbol

Mean value is below the quality guideline.

Mean is within the range of tolerance for the quality

## Legend

Question text

n=No. of responses av.=Mean md=Median dev.=Std. Dev. ab.=Abstention

Description of quality symbol

Mean value is below the quality guideline.

Mean is within the range of tolerance for the quality guideline.

## Legend

Question text

n=No. of responses av.=Mean md=Median dev.=Std. Dev. ab.=Abstention

Page 1

Description of quality symbol

Mean value is below the quality guideline.

Mean is within the range of tolerance for the quality guideline.