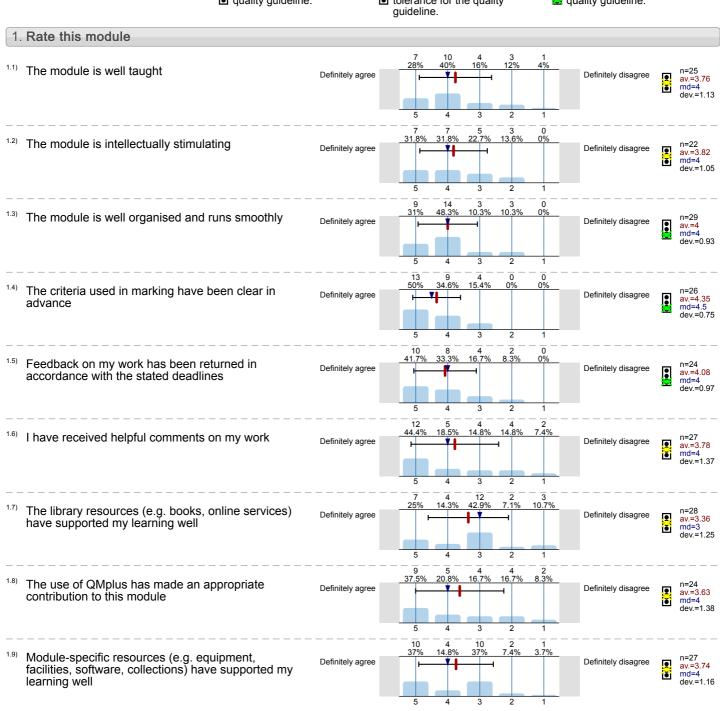

## Legend

Question text

n=No. of responses av.=Mean md=Median dev.=Std. Dev. ab.=Abstention

Description of quality symbol

Mean value is below the quality guideline.

Mean is within the range of tolerance for the quality

## Legend

Question text

n=No. of responses av.=Mean md=Median dev.=Std. Dev. ab.=Abstention

Description of quality symbol

Mean value is below the quality guideline.

Mean is within the range of tolerance for the quality guideline.

## Legend

Question text

n=No. of responses av.=Mean md=Median dev.=Std. Dev. ab.=Abstention

Page 1

Description of quality symbol

Mean value is below the quality guideline.

Mean is within the range of tolerance for the quality guideline.