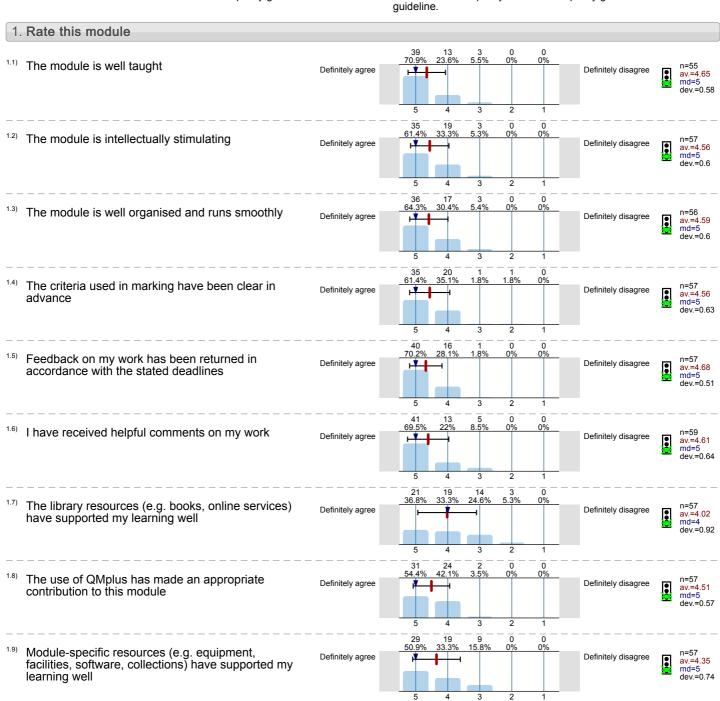

10) Overall I am satisfied with the quality of the module



Definitely disagree



French Language and Culture I (a) for IFP (IFP4011) No. of responses = 8 (88.89%)



## Legend

Question text



n=No. of responses av.=Mean md=Median dev.=Std. Dev. ab.=Abstention



Description of quality symbol

Mean value is below the quality guideline.

Mean is within the range of tolerance for the quality guideline.



1.10) Overall I am satisfied with the quality of the module





Introduction to Business and Management (IFP3015) No. of responses = 59 (78.67%)



## Legend

Question text



n=No. of responses av.=Mean md=Median dev.=Std. Dev. ab.=Abstention



Description of quality symbol

Mean value is below the quality guideline.

Mean is within the range of tolerance for the quality guideline.



Overall I am satisfied with the quality of the module





Definitely disagree

Introduction to Human Geography (IFP3005) No. of responses = 25 (75.76%)



## Legend

Question text



n=No. of responses av.=Mean md=Median dev.=Std. Dev. ab.=Abstention



Description of quality symbol

Mean value is below the quality guideline.

Mean is within the range of tolerance for the quality



Overall I am satisfied with the quality of the module



Definitely disagree

Introduction to Politics (IFP3003) No. of responses = 28 (51.85%)



## Legend

Question text



n=No. of responses av.=Mean md=Median dev.=Std. Dev. ab.=Abstention

Page 1



Description of quality symbol

Mean value is below the quality guideline.

Mean is within the range of tolerance for the quality guideline.



Overall I am s