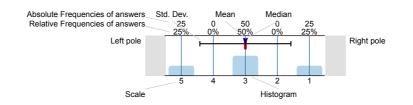

## Legend

Question text

n=No. of responses av.=Mean md=Median dev.=Std. Dev. ab.=Abstention

Description of quality symbol

Mean value is below the quality guideline.

Mean is within the range of tolerance for the quality

## Legend

Question text

n=No. of responses av.=Mean md=Median dev.=Std. Dev. ab.=Abstention

Description of quality symbol

Mean value is below the quality guideline.

Mean is within the range of tolerance for the quality guideline.

## Legend

Question text

n=No. of responses av.=Mean md=Median dev.=Std. Dev. ab.=Abstention

Page 1

Description of quality symbol

Mean value is below the quality guideline.

Mean is within the range of tolerance for the quality guideline.