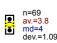

1.10) Overall I am satisfied with the quality of the module

Introduction to Business and Management (IFP3015) No. of responses = 59 (78.67%)