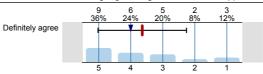

Overall I am satisfied with the quality of the module

Definitely disagree

Introduction to Human Geography (IFP3005) No. of responses = 25 (75.76%)

Overall I am satisfied with the quality of the module

Definitely disagree

Introduction to Politics (IFP3003) No. of responses = 28 (51.85%)

Overall I am satisfied with the quality of the module