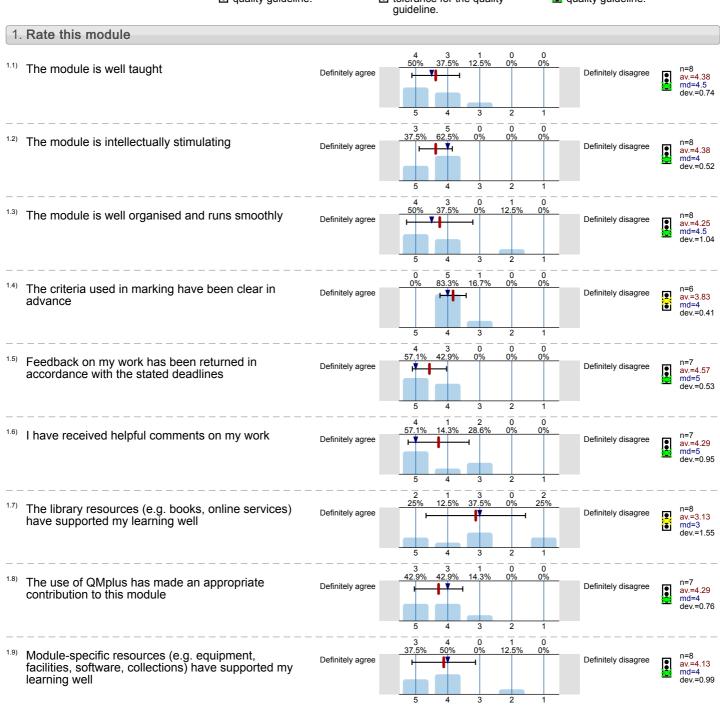

1.10) Overall I am satisfied with the quality of the module

Introduction to Business and Management (IFP3015) No. of responses = 59 (78.67%)