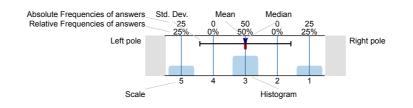

## Legend

Question text

n=No. of responses av.=Mean md=Median dev.=Std. Dev. ab.=Abstention

Description of quality symbol

Mean value is below the quality guideline.

Mean is within the range of tolerance for the quality