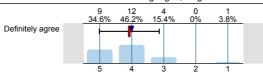

## Legend

Question text

n=No. of responses av.=Mean md=Median dev.=Std. Dev. ab.=Abstention

Description of quality symbol

Mean value is below the quality guideline.

Mean is within the range of tolerance for the quality guideline.

Overall I am satisfied with the quality of the module

Definitely disagree

Introduction to Human Geography (IFP3005) No. of responses = 25 (75.76%)