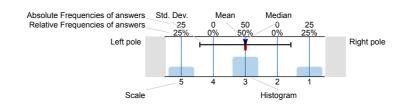

## Legend

Question text

n=No. of responses av.=Mean md=Median dev.=Std. Dev. ab.=Abstention

Description of quality symbol

Mean value is below the quality guideline.

Mean is within the range of tolerance for the quality