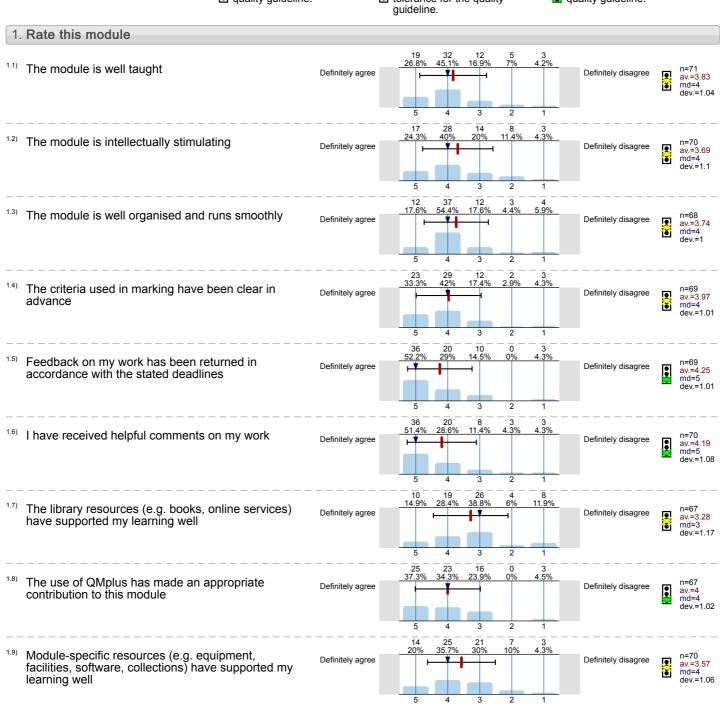

## Legend

Question text

n=No. of responses av.=Mean md=Median dev.=Std. Dev. ab.=Abstention

Description of quality symbol

Mean value is below the quality guideline.

Mean is within the range of tolerance for the quality

Definitely disagree

Overall I am satisfied with the quality of the module

English Language and Study Skills (IFP3000) No. of responses = 79 (73.15%)