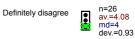

## Legend

Question text

n=No. of responses av.=Mean md=Median dev.=Std. Dev. ab.=Abstention

Description of quality symbol

Mean value is below the quality guideline.

Mean is within the range of tolerance for the quality guideline.

Overall I am satisfied with the quality of the module

Definitely disagree

Introduction to Human Geography (IFP3005) No. of responses = 25 (75.76%)