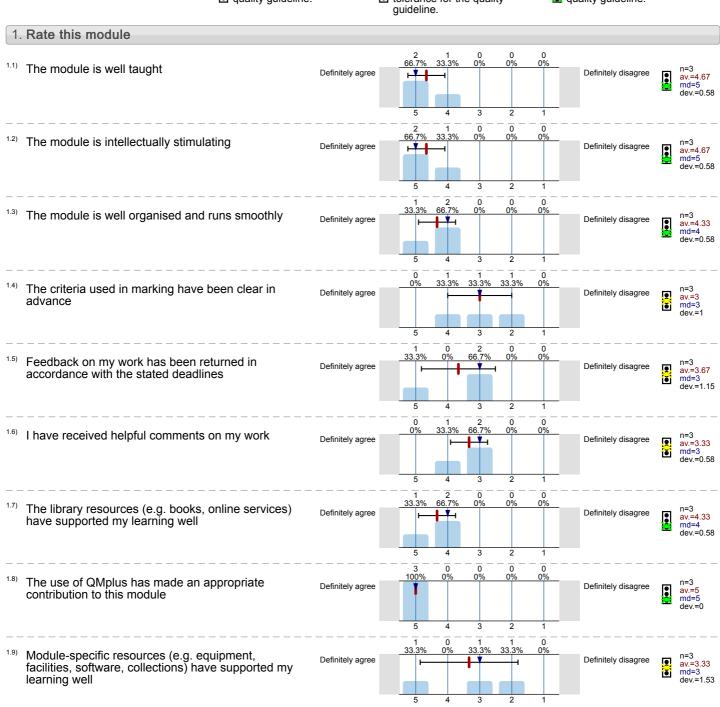

## School of Languages, Linguistics and Film

From Dictatorship to Revolution In Portugal's Cinema (POR4203) No. of responses = 3 (33.33%)