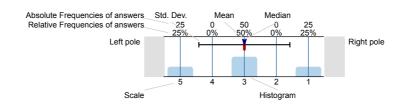

## Legend

Question text

n=No. of responses av.=Mean md=Median dev.=Std. Dev. ab.=Abstention

Description of quality symbol

Mean value is below the quality guideline.

Mean is within the range of tolerance for the quality

Mean value is within the quality guideline.

Definitely disagree