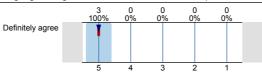

## School of Languages, Linguistics and Film

From Dictatorship to Revolution In Portugal's Cinema (POR4203) No. of responses = 3 (33.33%)



## Legend

Question text



n=No. of responses av.=Mean md=Median dev.=Std. Dev. ab.=Abstention



Description of quality symbol

Mean value is below the quality guideline.

Mean is within the range of tolerance for the quality

Mean value is within the quality guideline.







Definitely disagree

## School of Languages, Linguistics and Film

Re-Viewing the Spanish Civil War (HSP100) No. of responses = 12 (75%)



## Legend

Question text



n=No. of responses av.=Mean md=Median dev.=Std. Dev. ab.=Abstention



Description of quality symbol

Mean value is below the quality guideline.

Mean is within the range of tolerance for the quality

Mean value is within the quality guideline.



Overall I am satisfied with the quality of the module



Definitely disagree