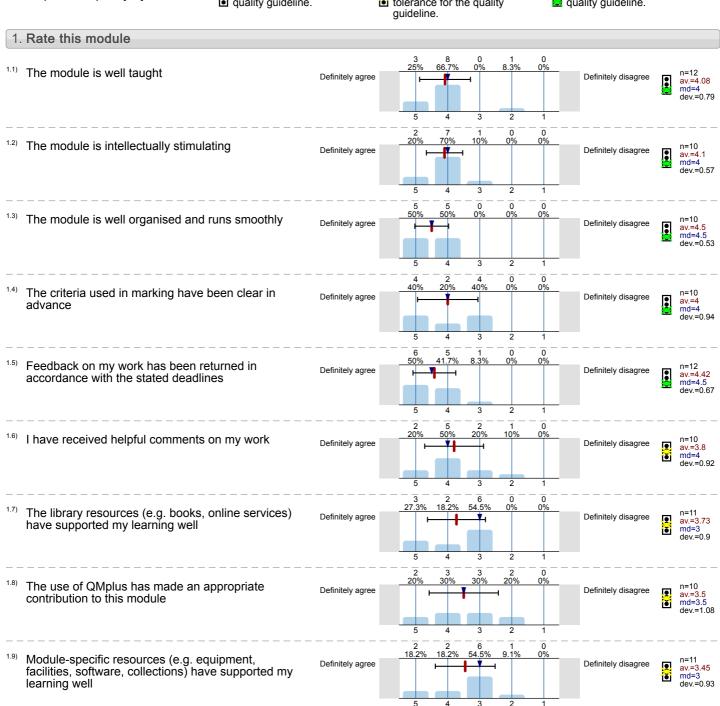

## School of Languages, Linguistics and Film

Re-Viewing the Spanish Civil War (HSP100) No. of responses = 12 (75%)

## Legend

Question text

n=No. of responses av.=Mean md=Median dev.=Std. Dev. ab.=Abstention

Description of quality symbol

Mean value is below the quality guideline.

Mean is within the range of tolerance for the quality

Mean value is within the quality guideline.

Overall I am satisfied with the quality of the module

Definitely disagree