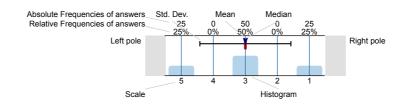

## Legend

Question text

n=No. of responses av.=Mean md=Median dev.=Std. Dev. ab.=Abstention

Description of quality symbol

Mean value is below the quality guideline.

Mean is within the range of tolerance for the quality

Mean value is within the quality guideline.

Definitely disagree