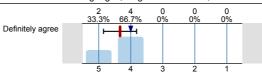

Mean value is within the quality guideline.

1.10) Overall I am satisfied with the quality of the module

Mean value is within the quality guideline.

1.10) Overall I am satisfied with the quality of the module

Definitely disagree