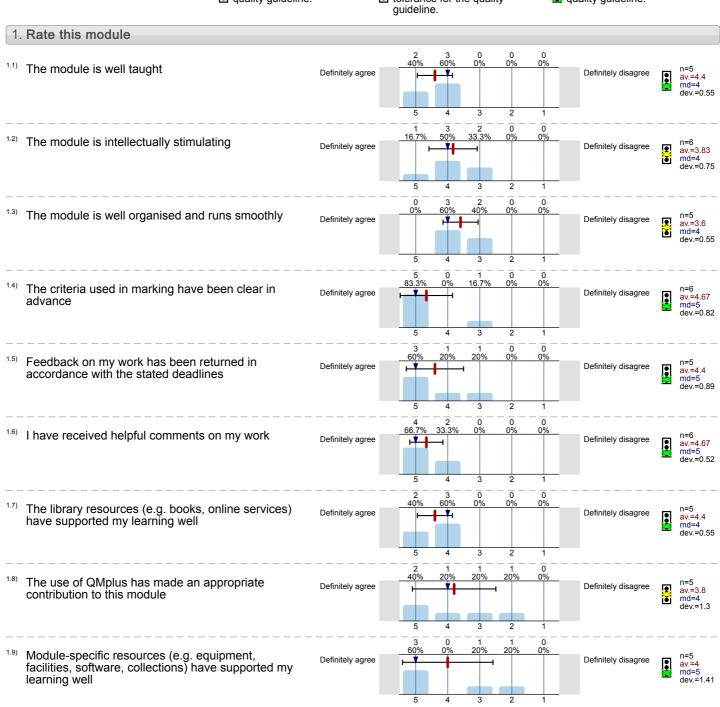

Mean value is within the quality guideline.

1.10) Overall I am satisfied with the quality of the module

Mean value is within the quality guideline.

1.10) Overall I am satisfied with the quality of the module

Definitely disagree