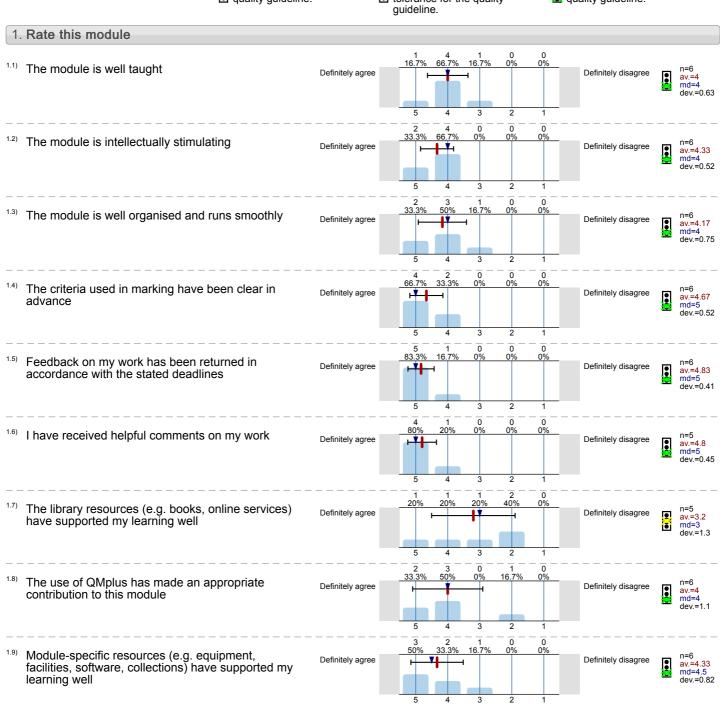

## School of Languages, Linguistics and Film

Modern Spanish Fiction (HSP5205) No. of responses = 6 (37.5%)

## Legend

Question text

n=No. of responses av.=Mean md=Median dev.=Std. Dev. ab.=Abstention

Page 1

Description of quality symbol

Mean value is below the quality guideline.

Mean is within the range of tolerance for the quality guideline.

Mean value is within the quality guideline.

1.10) Overall I am satisfied with the quality of the module

Definitely disagree