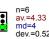

## Legend

Question text

n=No. of responses av.=Mean md=Median dev.=Std. Dev. ab.=Abstention

Description of quality symbol

Mean value is below the quality guideline.

Mean is within the range of tolerance for the quality