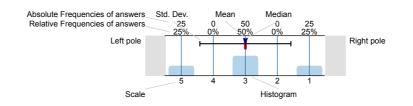

## Legend

Question text

n=No. of responses av.=Mean md=Median dev.=Std. Dev. ab.=Abstention

Description of quality symbol

Mean value is below the quality guideline.

Mean is within the range of tolerance for the quality