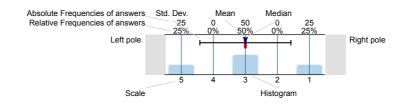

## Legend

Question text

n=No. of responses av.=Mean md=Median dev.=Std. Dev. ab.=Abstention

Description of quality symbol

Mean value is below the quality guideline.

Mean is within the range of tolerance for the quality