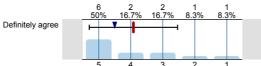

1.10) Overall I am satisfied with the quality of the module

Definitely disagree

Mean value is within the quality guideline.

Definitely disagree n=13 av.=4.1 md=4 dev.=0.