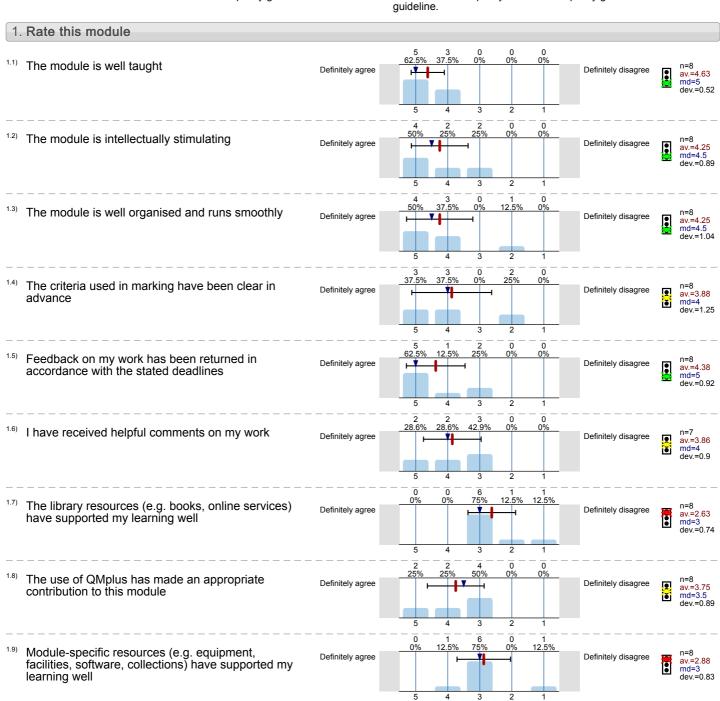

# School of Languages, Linguistics and Film

Grammatical Structures of English and Spanish (HSP6013) No. of responses = 8 (100%)

#### Legend

Question text

n=No. of responses av.=Mean md=Median dev.=Std. Dev. ab.=Abstention

Description of quality symbol

Mean value is below the quality guideline.

Mean is within the range of tolerance for the quality guideline. Mean value is within the quality guideline.