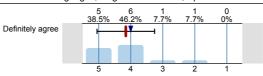

# School of Languages, Linguistics and Film

Spanish Translation: Theory and Practice (HSP6200) No. of responses = 13 (59.09%)

# Legend

Question text

n=No. of responses av.=Mean md=Median dev.=Std. Dev. ab.=Abstention

Description of quality symbol

Mean value is below the quality guideline.

Mean is within the range of tolerance for the quality

Mean value is within the quality guideline.

Definitely disagree n=13 av.=4.1 md=4 dev.=0.