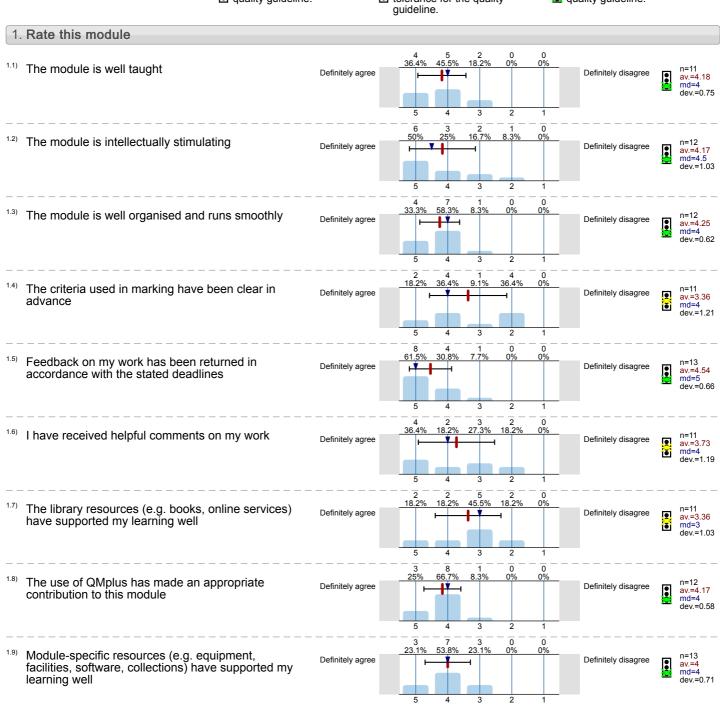

# School of Languages, Linguistics and Film

Advanced Oral Competence in Spanish (HSP611) No. of responses = 14 (87.5%)

# Legend

Question text

n=No. of responses av.=Mean md=Median dev.=Std. Dev. ab.=Abstention

Description of quality symbol

Mean value is below the quality guideline.

Mean is within the range of tolerance for the quality guideline. Mean value is within the quality guideline.

1.10) Overall I am satisfied with the quality of the module

Definitely disagree