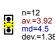

# Legend

Question text

n=No. of responses av.=Mean md=Median dev.=Std. Dev. ab.=Abstention

Description of quality symbol

Mean value is below the quality guideline.

Mean is within the range of tolerance for the quality guideline. Mean value is within the quality guideline.