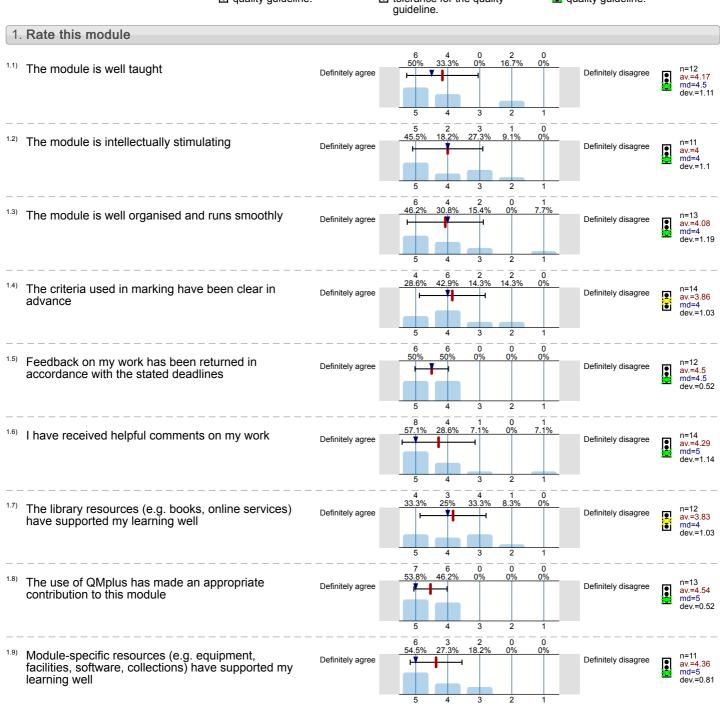

# School of Languages, Linguistics and Film

Advanced Oral Competence in Spanish (HSP611) No. of responses = 14 (87.5%)

# Legend

Question text

n=No. of responses av.=Mean md=Median dev.=Std. Dev. ab.=Abstention

Description of quality symbol

Mean value is below the quality guideline.

Mean is within the range of tolerance for the quality guideline. Mean value is within the quality guideline.