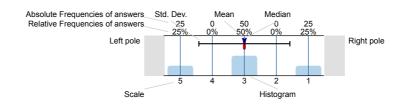

# Legend

Question text

n=No. of responses av.=Mean md=Median dev.=Std. Dev. ab.=Abstention

Description of quality symbol

Mean value is below the quality guideline.

Mean is within the range of tolerance for the quality guideline. Mean value is within the quality guideline.