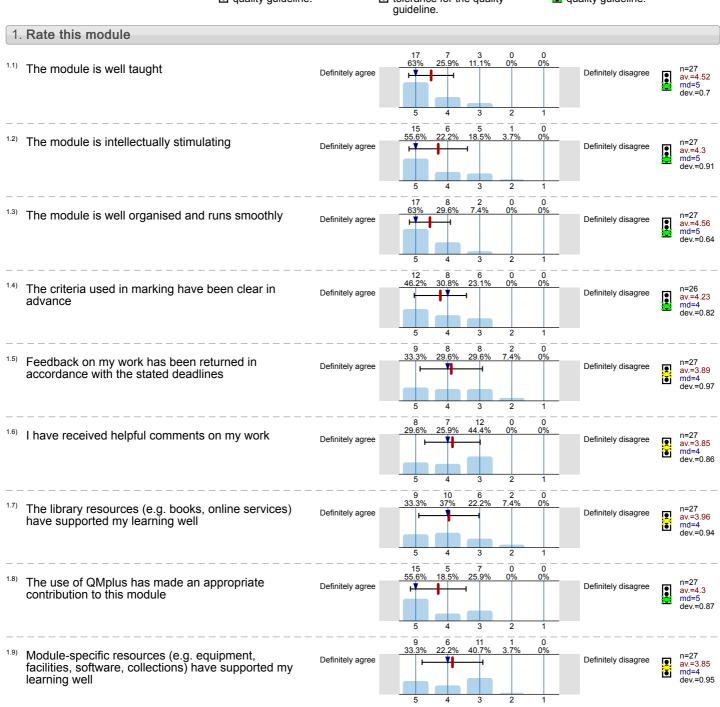

## School of Languages, Linguistics and Film

Experiments in Contemporary Women's Writing (COM503) No. of responses = 27 (45%)

## Legend

Question text

n=No. of responses av.=Mean md=Median dev.=Std. Dev. ab.=Abstention

Description of quality symbol

Mean value is below the quality guideline.

Mean is within the range of tolerance for the quality guideline.

Mean value is within the quality guideline.

Overall I am satisfied with the quality of the module

Definitely disagree