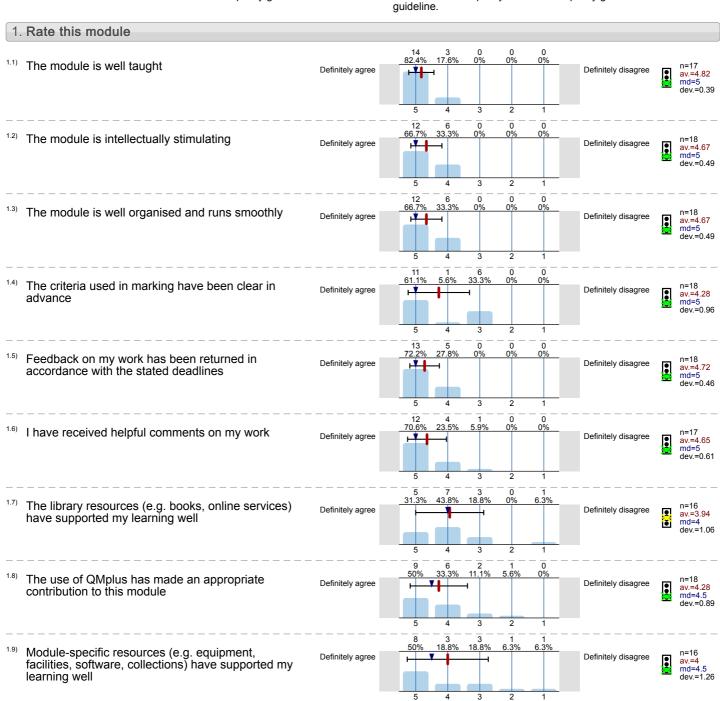

## School of Languages, Linguistics and Film

Colonial Literatures, Post Colonial Perspectives (COM5200) No. of responses = 18 (42.86%)

## Legend

Question text

n=No. of responses av.=Mean md=Median dev.=Std. Dev. ab.=Abstention

Description of quality symbol

Mean value is below the quality guideline.

Mean is within the range of tolerance for the quality guideline. Mean value is within the quality guideline.