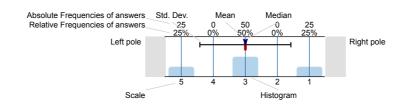

## Legend

Question text

n=No. of responses av.=Mean md=Median dev.=Std. Dev. ab.=Abstention

Description of quality symbol

Mean value is below the quality guideline.

Mean is within the range of tolerance for the quality guideline. Mean value is within the quality guideline.