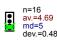

## Legend

Question text

n=No. of responses av.=Mean md=Median dev.=Std. Dev. ab.=Abstention

Description of quality symbol

Mean value is below the quality guideline.

Mean is within the range of tolerance for the quality guideline. Mean value is within the quality guideline.