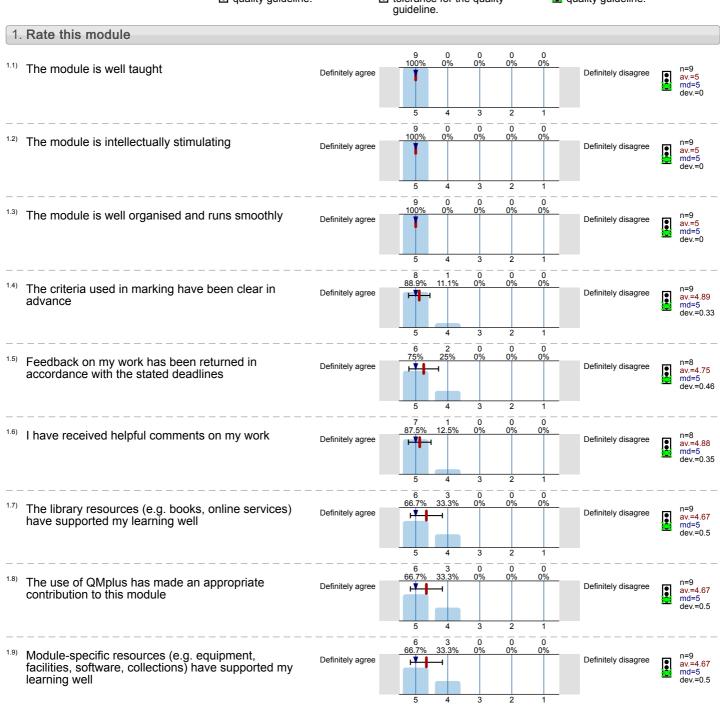

Bardic Film: Storytelling Narrative (FLM5201) No. of responses = 34 (73.91%)

# Legend

Question text

n=No. of responses av.=Mean md=Median dev.=Std. Dev. ab.=Abstention

Description of quality symbol

Mean value is below the quality guideline.

Mean is within the range of tolerance for the quality