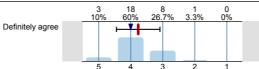

Bardic Film: Storytelling Narrative (FLM5201) No. of responses = 34 (73.91%)



# Legend

Question text



n=No. of responses av.=Mean md=Median dev.=Std. Dev. ab.=Abstention



Description of quality symbol

Mean value is below the quality guideline.

Mean is within the range of tolerance for the quality





Definitely disagree



Brazilian Cinema: The Social Tradition (FLM5034) No. of responses = 13 (61.9%)



# Legend

Question text



n=No. of responses av.=Mean md=Median dev.=Std. Dev. ab.=Abstention



Description of quality symbol

Mean value is below the quality guideline.

Mean is within the range of tolerance for the quality guideline.





Definitely disagree n=12 av.=4.5i md=5 dev.=0.4

Computers and Language (SML209) No. of responses = 16 (72.73%)



# Legend

Question text



n=No. of responses av.=Mean md=Median dev.=Std. Dev. ab.=Abstention



Description of quality symbol

Mean value is below the quality guideline.

Mean is within the range of tolerance for the quality guideline.





Definitely disagree n=15
av.=4
md=4

Contemporary World Cinemas (FLM5202) No. of responses =