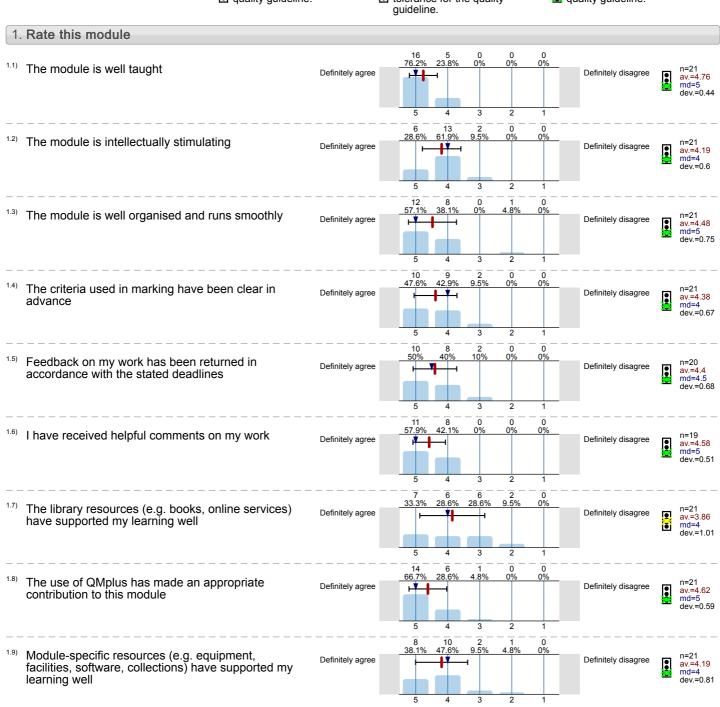

f quality symbol

Mean value is below the quality guideline.

Mean is within the range of tolerance for the quality guideline.





Definitely disagree n=15
av.=4
md=4

Contemporary World Cinemas (FLM5202) No. of responses = 9 (34.62%)



# Legend

Question text



n=No. of responses av.=Mean md=Median dev.=Std. Dev. ab.=Abstention



Description of quality symbol

Mean value is below the quality guideline.

Mean is within the range of tolerance for the quality auideline.









Introduction to British Cinema (FLM005) No. of responses = 21 (52.5%)



### Legend

Question text



n=No. of responses av.=Mean md=Median dev.=Std. Dev. ab.=Abstention



Description of quality symbol

Mean value is below the quality guideline.

Mean is within the range of tolerance for the quality guideline.









Memories of the Holocaust and Colonialism in French Cinema (FLM508) No. of responses = 9 (56.25%)



### Legend

Question text



n=No. of responses av.=Mean md=Median dev.=Std. Dev. ab.=Abstention



Description of quality symbol

Mean value is below the quality guideline.

Mean is within the range of tolerance for the quality





Definitely disagree



The Visual Essay (FLM511) No. of responses = 21 (42.86%)



### Legend

Question text



n=No. of responses av.=Mean md=Median dev.=Std. Dev. ab.=Abstention



Description of quality symbol

Mean value is below the quality guideline.

Mean is within the range of tolerance for the quality guideline.







Definitely disagree n= av.