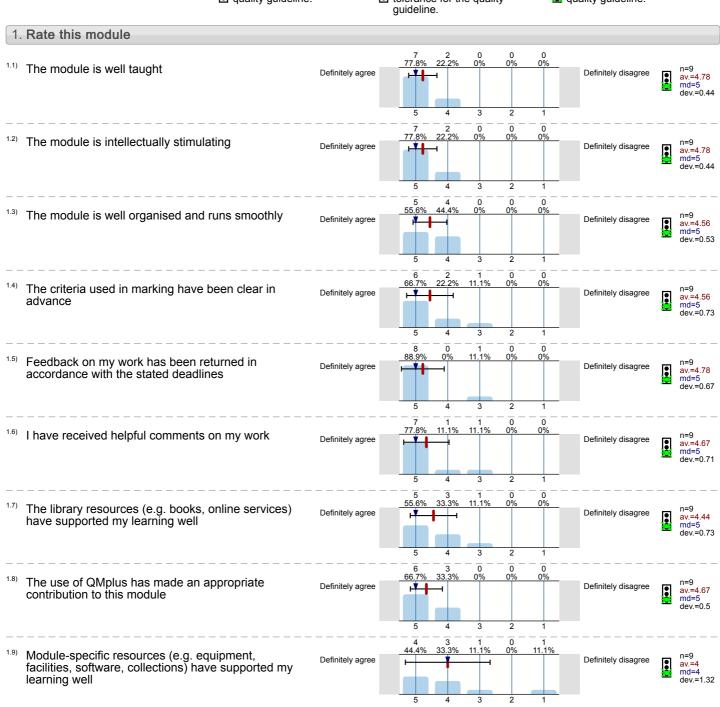

# Legend

Question text

n=No. of responses av.=Mean md=Median dev.=Std. Dev. ab.=Abstention

Description of quality symbol

Mean value is below the quality guideline.

Mean is within the range of tolerance for the quality auideline.