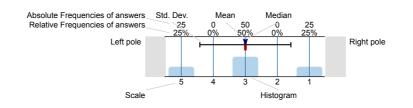

# Legend

Question text

n=No. of responses av.=Mean md=Median dev.=Std. Dev. ab.=Abstention

Description of quality symbol

Mean value is below the quality guideline.

Mean is within the range of tolerance for the quality

# Legend

Question text

n=No. of responses av.=Mean md=Median dev.=Std. Dev. ab.=Abstention

Description of quality symbol

Mean value is below the quality guideline.

Mean is within the range of tolerance for the quality guideline.

# Legend

Question text

n=No. of responses av.=Mean md=Median dev.=Std. Dev. ab.=Abstention

Description of quality symbol

Mean value is below the quality guideline.

Mean is within the range of tolerance for the quality auideline.

### Legend

Question text

n=No. of responses av.=Mean md=Median dev.=Std. Dev. ab.=Abstention

Description of quality symbol

Mean value is below the quality guideline.

Mean is within the range of tolerance for the quality guideline.

### Legend

Question text

n=No. of responses av.=Mean md=Median dev.=Std. Dev. ab.=Abstention

Description of quality symbol

Mean value is below the quality guideline.

Mean is within the range of tolerance for the quality