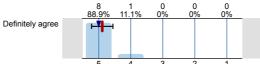

ription of quality symbol

Mean value is below the quality guideline.

Mean is within the range of tolerance for the quality auideline.









Introduction to British Cinema (FLM005) No. of responses = 21 (52.5%)



### Legend

Question text



n=No. of responses av.=Mean md=Median dev.=Std. Dev. ab.=Abstention



Description of quality symbol

Mean value is below the quality guideline.

Mean is within the range of tolerance for the quality guideline.









Memories of the Holocaust and Colonialism in French Cinema (FLM508) No. of responses = 9 (56.25%)



### Legend

Question text



n=No. of responses av.=Mean md=Median dev.=Std. Dev. ab.=Abstention



Description of quality symbol

Mean value is below the quality guideline.

Mean is within the range of tolerance for the quality





Definitely disagree



The Visual Essay (FLM511) No. of responses = 21 (42.86%)



### Legend

Question text



n=No. of responses av.=Mean md=Median dev.=Std. Dev. ab.=Abstention



Description of quality symbol

Mean value is below the quality guideline.

Mean is within the range of tolerance for the quality guideline.







Definitely disagree n= av.