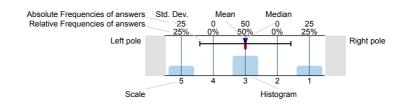

# Legend

Question text

n=No. of responses av.=Mean md=Median dev.=Std. Dev. ab.=Abstention

Description of quality symbol

Mean value is below the quality guideline.

Mean is within the range of tolerance for the quality