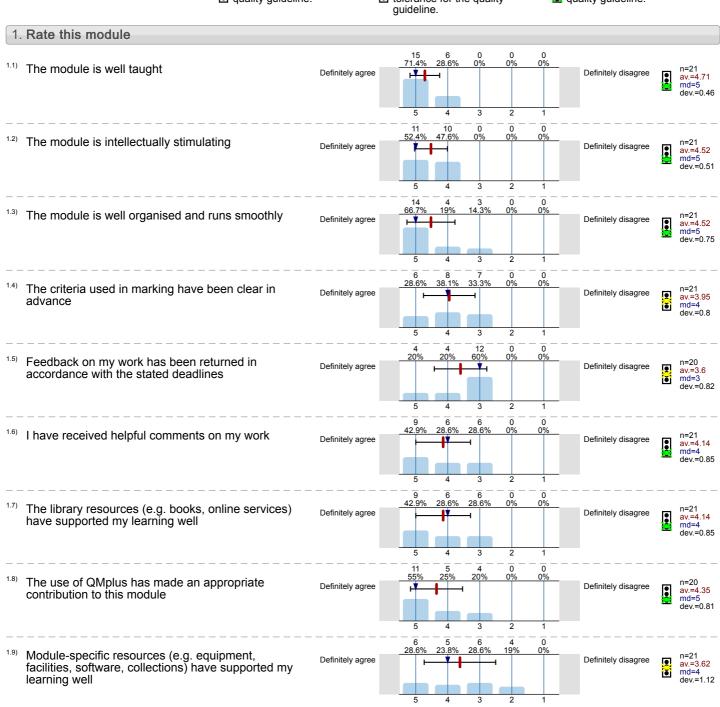

ion of quality symbol

Mean value is below the quality guideline.

Mean is within the range of tolerance for the quality guideline.









Memories of the Holocaust and Colonialism in French Cinema (FLM508) No. of responses = 9 (56.25%)



### Legend

Question text



n=No. of responses av.=Mean md=Median dev.=Std. Dev. ab.=Abstention



Description of quality symbol

Mean value is below the quality guideline.

Mean is within the range of tolerance for the quality





Definitely disagree



The Visual Essay (FLM511) No. of responses = 21 (42.86%)



### Legend

Question text



n=No. of responses av.=Mean md=Median dev.=Std. Dev. ab.=Abstention



Description of quality symbol

Mean value is below the quality guideline.

Mean is within the range of tolerance for the quality guideline.







Definitely disagree n= av.