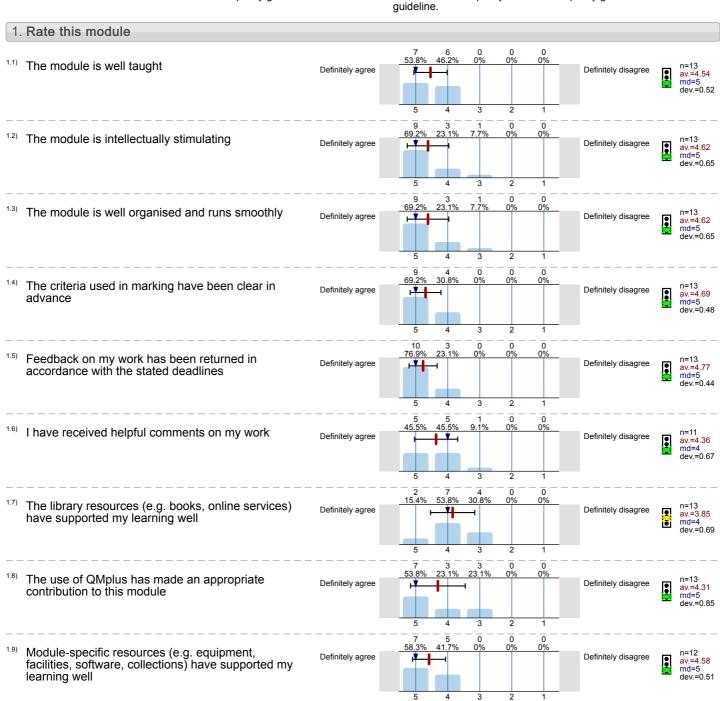

Bardic Film: Storytelling Narrative (FLM5201) No. of responses = 34 (73.91%)



# Legend

Question text



n=No. of responses av.=Mean md=Median dev.=Std. Dev. ab.=Abstention



Description of quality symbol

Mean value is below the quality guideline.

Mean is within the range of tolerance for the quality





Definitely disagree



Brazilian Cinema: The Social Tradition (FLM5034) No. of responses = 13 (61.9%)



# Legend

Question text



n=No. of responses av.=Mean md=Median dev.=Std. Dev. ab.=Abstention



Description of quality symbol

Mean value is below the quality guideline.

Mean is within the range of tolerance for the quality guideline.





Definitely disagree n=12 av.=4.5i md=5 dev.=0.4

Computers and Language (SML209) No. of responses = 16 (72.73%)



# Legend

Question text



n=No. of responses av.=Mean md=Median dev.=Std. Dev. ab.=Abstention



Description of quality symbol

Mean value is below the quality guideline.

Mean is within the range of tolerance for the quality guideline.





Definitely disagree n=15
av.=4
md=4

Contemporary World Cinemas (FLM5202) No. of responses = 9 (34.62%)



# Legend

Question text



n=No. of responses av.=Mean md=Median dev.=Std. Dev. ab.=Abstention



Description of quality symbol

Mean value is below the quality guideline.

Mean is within the range of tolerance for the quality auideline.









Introduction to British Cinema (FLM005) No. of responses = 21 (52.5%)



### Legend