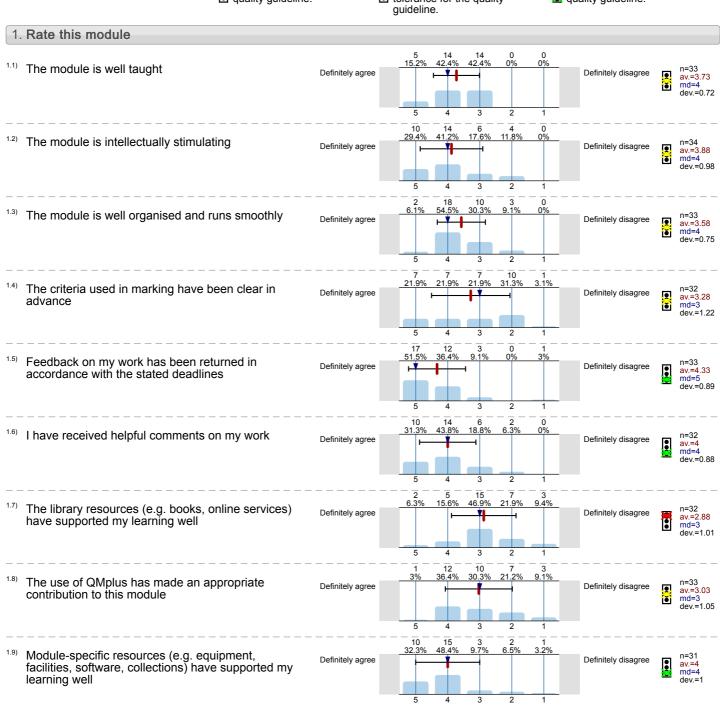

Bardic Film: Storytelling Narrative (FLM5201) No. of responses = 34 (73.91%)

# Legend

Question text

n=No. of responses av.=Mean md=Median dev.=Std. Dev. ab.=Abstention

Description of quality symbol

Mean value is below the quality guideline.

Mean is within the range of tolerance for the quality