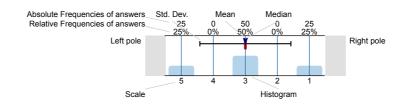

# Legend

Question text

n=No. of responses av.=Mean md=Median dev.=Std. Dev. ab.=Abstention

Description of quality symbol

Mean value is below the quality guideline.

Mean is within the range of tolerance for the quality

# Legend

Question text

n=No. of responses av.=Mean md=Median dev.=Std. Dev. ab.=Abstention

Description of quality symbol

Mean value is below the quality guideline.

Mean is within the range of tolerance for the quality guideline.

# Legend

Question text

n=No. of responses av.=Mean md=Median dev.=Std. Dev. ab.=Abstention

Description of quality symbol

Mean value is below the quality guideline.

Mean is within the range of tolerance for the quality auideline.

### Legend

Question text

n=No. of responses av.=Mean md=Median dev.=Std. Dev. ab.=Abstention

Description of quality symbol

Mean value is below the quality guideline.

Mean is within the range of tolerance for the quality guideline.

### Legend

Question text

n=No. of responses av.=Mean md=Median dev.=Std. Dev. ab.=Abstention

Description of quality symbol

Mean value is below the quality guideline.

Mean is within the range of tolerance for the quality