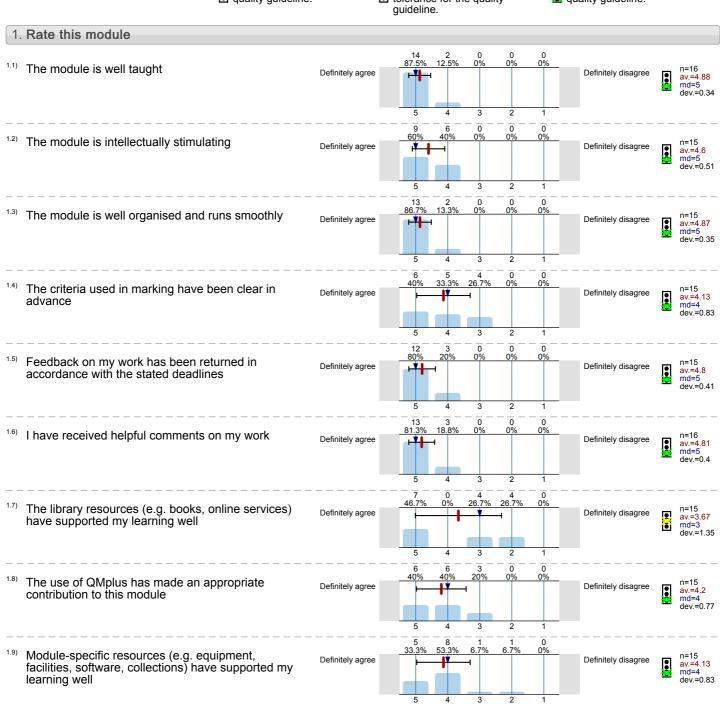

Bardic Film: Storytelling Narrative (FLM5201) No. of responses = 34 (73.91%)

# Legend

Question text

n=No. of responses av.=Mean md=Median dev.=Std. Dev. ab.=Abstention

Description of quality symbol

Mean value is below the quality guideline.

Mean is within the range of tolerance for the quality