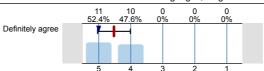

of quality symbol

Mean value is below the quality guideline.

Mean is within the range of tolerance for the quality guideline.









Memories of the Holocaust and Colonialism in French Cinema (FLM508) No. of responses = 9 (56.25%)



### Legend

Question text



n=No. of responses av.=Mean md=Median dev.=Std. Dev. ab.=Abstention



Description of quality symbol

Mean value is below the quality guideline.

Mean is within the range of tolerance for the quality





Definitely disagree



The Visual Essay (FLM511) No. of responses = 21 (42.86%)



### Legend

Question text



n=No. of responses av.=Mean md=Median dev.=Std. Dev. ab.=Abstention



Description of quality symbol

Mean value is below the quality guideline.

Mean is within the range of tolerance for the quality guideline.







Definitely disagree n= av.