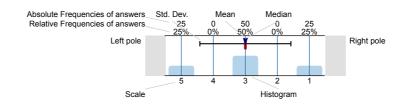

# Legend

Question text

n=No. of responses av.=Mean md=Median dev.=Std. Dev. ab.=Abstention

Description of quality symbol

Mean value is below the quality guideline.

Mean is within the range of tolerance for the quality