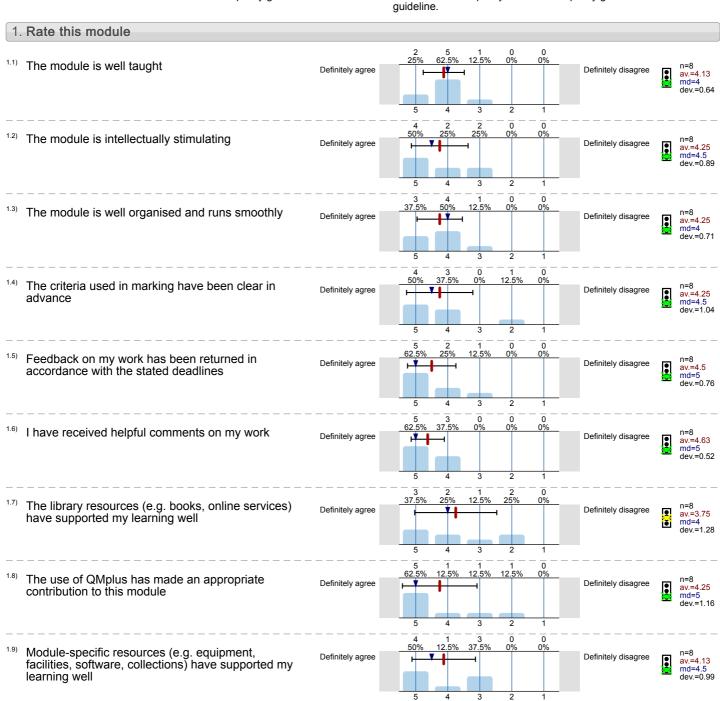

1.10) Overall I am satisfied with the quality of the module

#### 1. Rate this module 2 100% The module is well taught Definitely agree Definitely disagree av.=5 md=5 dev.=0 0 0 0 100% 1.2) The module is intellectually stimulating n=2 av.=5 md=5 dev.=0 Definitely agree Definitely disagree 3 The module is well organised and runs smoothly Definitely agree Definitely disagree av.=5 md=5 dev.=0 The criteria used in marking have been clear in Definitely agree Definitely disagree av.=4 md=4 dev.=0 advance 50% 50% Feedback on my work has been returned in Definitely agree Definitely disagree n=2 av.=4 md=4 dev.=1.41 accordance with the stated deadlines n 0 n 50% <sup>1.6)</sup> I have received helpful comments on my work n=2 av.=4.5 md=4.5 dev.=0.71 Definitely agree Definitely disagree 50% The library resources (e.g. books, online services) n=2 av.=3.5 md=3.5 dev.=0.71 Definitely agree Definitely disagree have supported my learning well ĕ 0 50% 50% The use of QMplus has made an appropriate n=2 av.=4 md=4 dev.=1.41 Definitely agree Definitely disagree contribution to this module Module-specific resources (e.g. equipment, n=2 av.=3.5 md=3.5 dev.=0.71 Definitely agree Definitely disagree facilities, software, collections) have supported my learning well