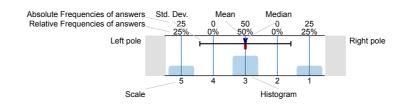

## Legend

Question text

n=No. of responses av.=Mean md=Median dev.=Std. Dev. ab.=Abstention

Description of quality symbol

Mean value is below the quality guideline.

Mean is within the range of tolerance for the quality guideline. Mean value is within the quality guideline.