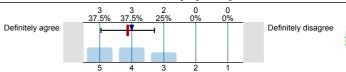

## School of Languages, Linguistics and Film

Austria Today (GER4200) No. of responses = 8 (88.89%)



## Legend

Question text



n=No. of responses av.=Mean md=Median dev.=Std. Dev. ab.=Abstention



Description of quality symbol

Mean value is below the quality guideline.

Mean is within the range of tolerance for the quality guideline. Mean value is within the quality guideline.



1.10) Overall I am satisfied with the quality of the module



# School of Languages, Linguistics and Film

Introductory German (Part I) (GER4202) No. of responses = 2 (100%)



## Legend

Question text



n=No. of responses av.=Mean md=Median dev.=Std. Dev. ab.=Abstention



Description of quality symbol

Mean value is below the quality guideline.

Mean is within the range of tolerance for the quality guideline.

Mean value is within the quality guideline.

#### 1. Rate this module 2 100% The module is well taught Definitely agree Definitely disagree av.=5 md=5 dev.=0 0 0 0 100% 1.2) The module is intellectually stimulating n=2 av.=5 md=5 dev.=0 Definitely agree Definitely disagree 3 The module is well organised and runs smoothly Definitely agree Definitely disagree av.=5 md=5 dev.=0 The criteria used in marking have been clear in Definitely agree