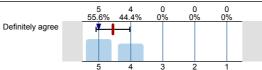

Mean value is within the quality guideline.

Overall I am satisfied with the quality of the module

Definitely disagree