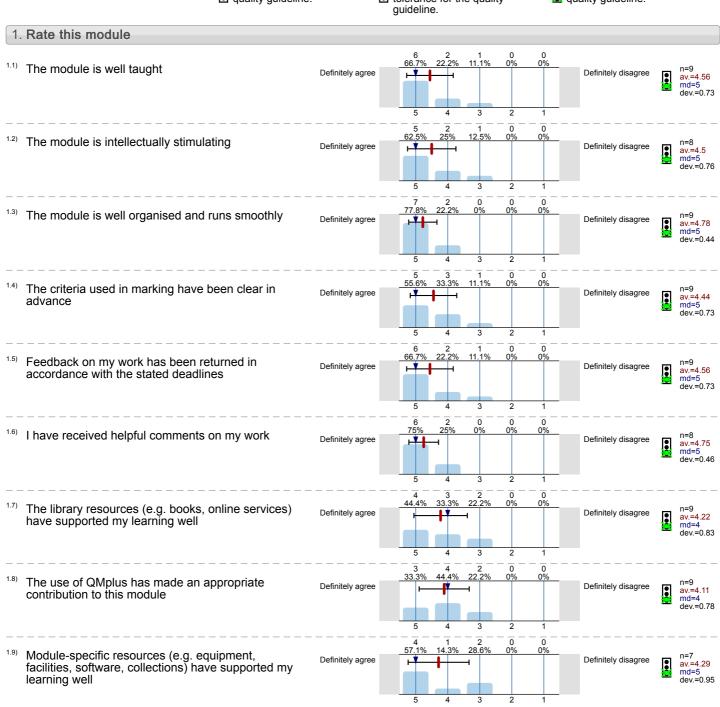

## School of Languages, Linguistics and Film

German III (GER6200) No. of responses = 9 (52.94%)