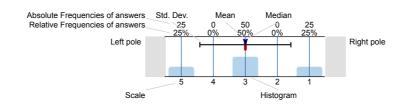

## Legend

Question text

n=No. of responses av.=Mean md=Median dev.=Std. Dev. ab.=Abstention

Description of quality symbol

Mean value is below the quality guideline.

Mean is within the range of tolerance for the quality quideline.

Mean value is within the quality guideline.

Overall I am satisfied with the quality of the module

Definitely disagree