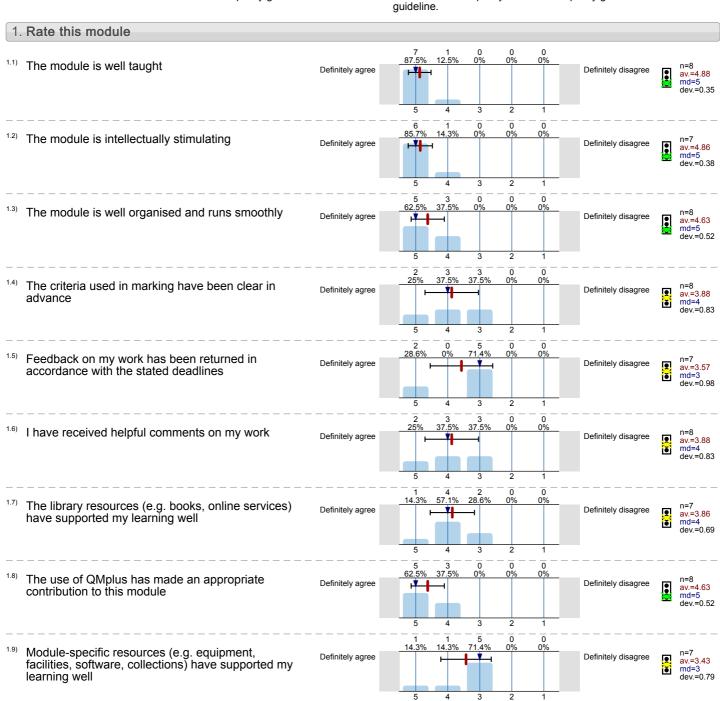

## School of Languages, Linguistics and Film

German Narrative Fiction in Text and Film (GER6027) No. of responses = 8 (80%)

## Legend

Question text

n=No. of responses av.=Mean md=Median dev.=Std. Dev. ab.=Abstention

Description of quality symbol

Mean value is below the quality guideline.

Mean is within the range of tolerance for the quality guideline. Mean value is within the quality guideline.