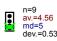

## Legend

Question text

n=No. of responses av.=Mean md=Median dev.=Std. Dev. ab.=Abstention

Description of quality symbol

Mean value is below the quality guideline.

Mean is within the range of tolerance for the quality quideline.

Mean value is within the quality guideline.

Overall I am satisfied with the quality of the module

Definitely disagree