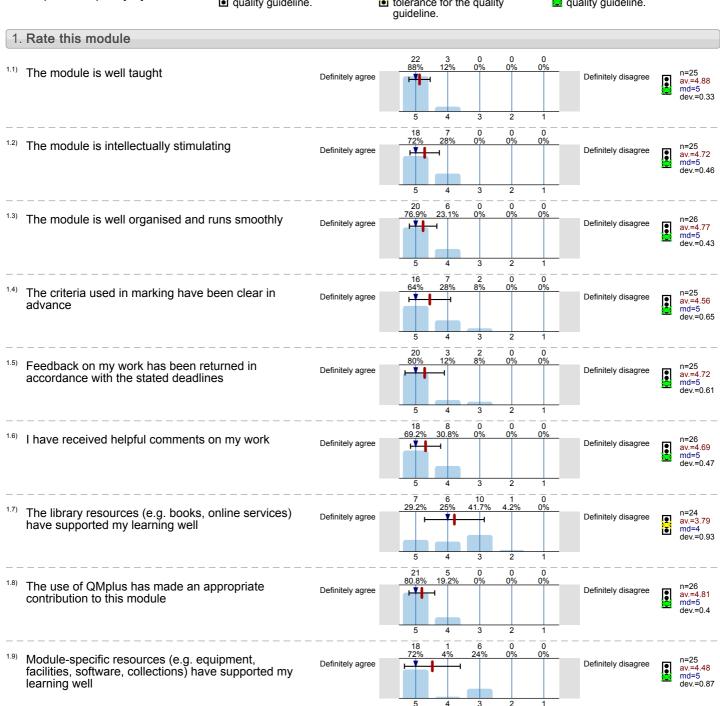

## School of Languages, Linguistics and Film

Sounds of English (LIN112) No. of responses = 26 (55.32%)

## Legend

Question text

n=No. of responses av.=Mean md=Median dev.=Std. Dev. ab.=Abstention

Description of quality symbol

Mean value is below the quality guideline.

Mean is within the range of tolerance for the quality auideline.

Mean value is within the quality guideline.

Overall I am satisfied with the quality of the module