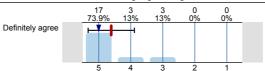

Mean value is within the quality guideline.

Overall I am satisfied with the quality of the module