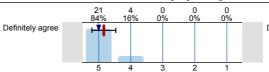

Mean value is within the quality guideline.

Overall I am satisfied with the quality of the module