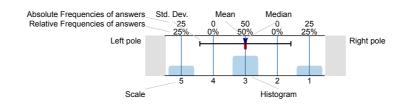

## Legend

Question text

n=No. of responses av.=Mean md=Median dev.=Std. Dev. ab.=Abstention

Description of quality symbol

Mean value is below the quality guideline.

Mean is within the range of tolerance for the quality

## Legend

Question text

n=No. of responses av.=Mean md=Median dev.=Std. Dev. ab.=Abstention

Description of quality symbol

Mean value is below the quality guideline.

Mean is within the range of tolerance for the quality auideline.