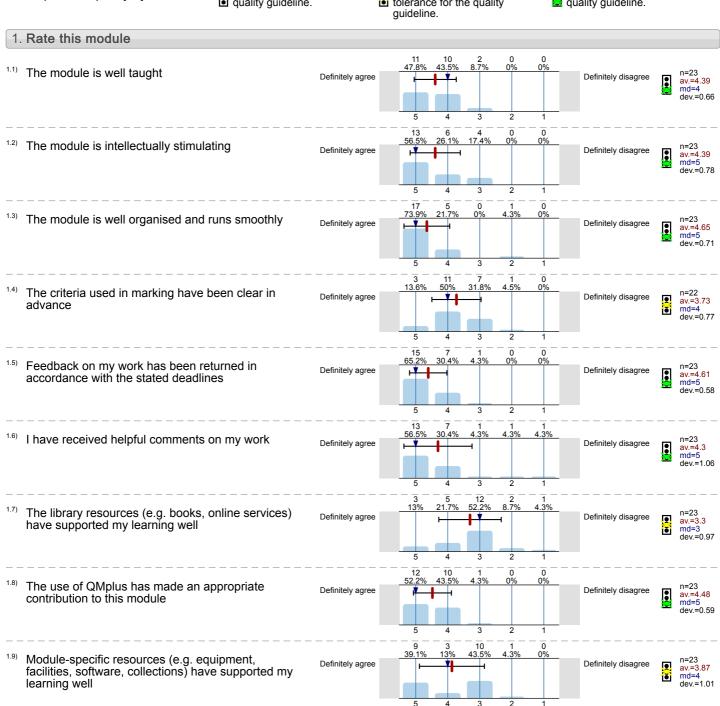

## School of Languages, Linguistics and Film

Foundations of Linguistics (LIN4200) No. of responses = 23 (31.51%)