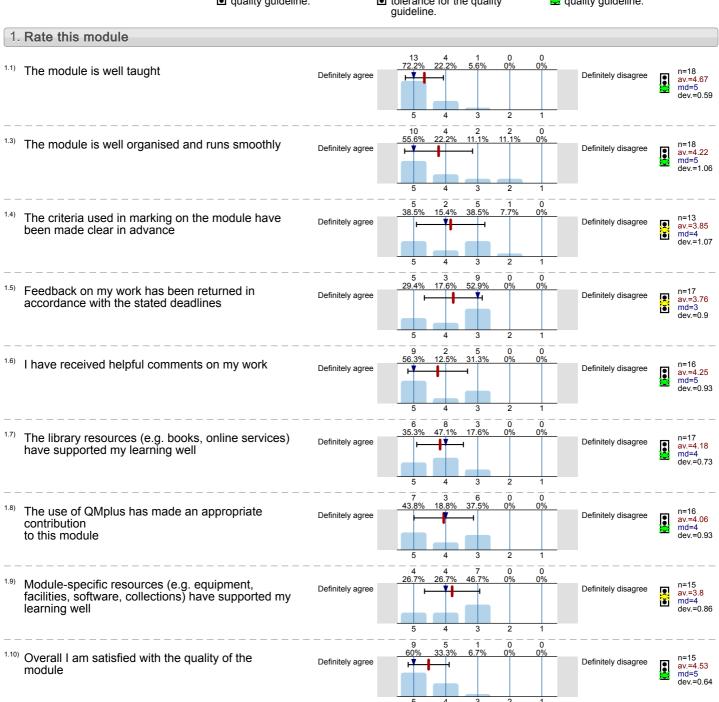

Applied Performance (DRA339) No. of responses = 12 (80%)



# Legend

Question text



n=No. of responses av.=Mean md=Median dev.=Std. Dev. ab.=Abstention



Description of quality symbol

Mean value is below the quality guideline.

Mean is within the range of tolerance for the quality







Feeling It: Emotion and Sensation in the Theatre (DRA307) No. of responses = 20 (95.24%)



## Legend

Question text



n=No. of responses av.=Mean md=Median dev.=Std. Dev. ab.=Abstention



Description of quality symbol

Mean value is below the quality guideline.

Mean is within the range of tolerance for the quality quideline



n=16 av.=3.94 md=4 dev.=1





Making Site Specific Performance (DRA356) No. of responses = 6 (40%)



## Legend

Question text



n=No. of responses av.=Mean md=Median dev.=Std. Dev. ab.=Abstention



Description of quality symbol

Mean value is below the quality guideline.

Mean is within the range of tolerance for the quality



1.11) The module has helped me develop skills which will be useful to me beyond my degree (QMUL Model modules only)



n=6 av.=4.17 md=4 dev.=0.75

Page 2

Performance and Celebrity (DRA341) No. of responses = 16 (76.19%)



# Legend

Question text



n=No. of responses av.=Mean md=Median dev.=Std. Dev. ab.=Abstention



Description of quality symbol

Mean value is below the quality guideline.

Mean is within the range of tolerance for the quality







n=13