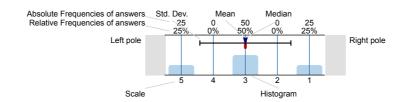

# Legend

Question text

n=No. of responses av.=Mean md=Median dev.=Std. Dev. ab.=Abstention

Description of quality symbol

Mean value is below the quality guideline.

Mean is within the range of tolerance for the quality

## Legend

Question text

n=No. of responses av.=Mean md=Median dev.=Std. Dev. ab.=Abstention

Description of quality symbol

Mean value is below the quality guideline.

Mean is within the range of tolerance for the quality quideline

## Legend

Question text

n=No. of responses av.=Mean md=Median dev.=Std. Dev. ab.=Abstention

Description of quality symbol

Mean value is below the quality guideline.

Mean is within the range of tolerance for the quality

## Legend

Question text

n=No. of responses md=Median dev.=Std. Dev. ab.=Abstention

Description of quality symbol

Mean value is below the Mean value is ac quality guideline.

Mean is within the range of tolerance for the quality

## Legend

Question text

n=No. of responses av.=Mean md=Median dev.=Std. Dev. ab.=Abstention

Description of quality symbol

Mean value is below the quality guideline.

Mean is within the range of tolerance for the quality guideline.