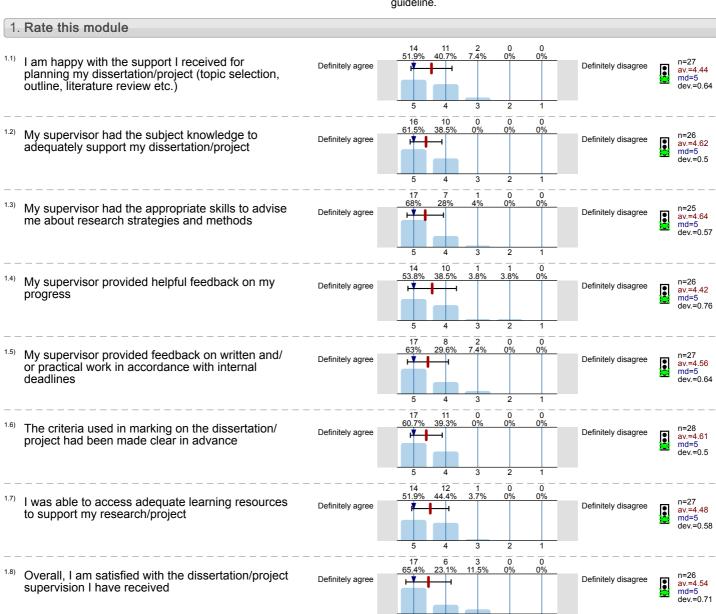

n=11 av.=4.55 md=5 dev.=0.52 Written\_Research\_Project\_DRA329\_Sem2\_2018-19 () Seminar Leader: No. of responses = 28 (%)