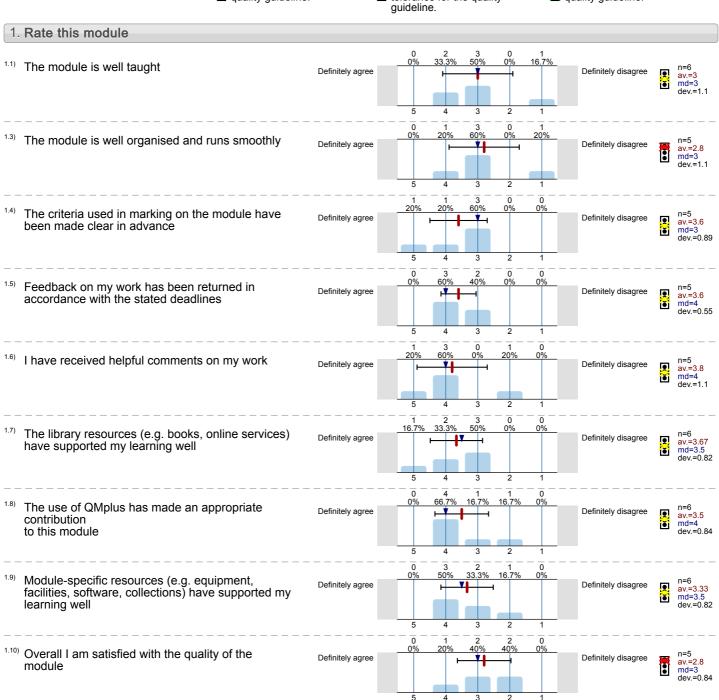

escription of quality symbol

Mean value is below the quality guideline.

Mean is within the range of tolerance for the quality







Feeling It: Emotion and Sensation in the Theatre (DRA307) No. of responses = 20 (95.24%)



## Legend

Question text



n=No. of responses av.=Mean md=Median dev.=Std. Dev. ab.=Abstention



Description of quality symbol

Mean value is below the quality guideline.

Mean is within the range of tolerance for the quality quideline



n=16 av.=3.94 md=4 dev.=1





Making Site Specific Performance (DRA356) No. of responses = 6 (40%)



## Legend

Question text



n=No. of responses av.=Mean md=Median dev.=Std. Dev. ab.=Abstention



Description of quality symbol

Mean value is below the quality guideline.

Mean is within the range of tolerance for the quality



1.11) The module has helped me develop skills which will be useful to me beyond my degree (QMUL Model modules only)



n=6 av.=4.17 md=4 dev.=0.75

Page 2

Performance and Celebrity (DRA341) No. of responses = 16 (76.19%)



# Legend

Question text



n=No. of responses av.=Mean md=Median dev.=Std. Dev. ab.=Abstention



Description of quality symbol

Mean value is below the quality guideline.

Mean is within the range of tolerance for the quality







n=13 av.=4.77 md=5 dev.=0.44

Performance in the Gallery (DRA355) No. of responses = 13 (86.67%)



# Legend

Question text



n=No. of responses av.=Mean md=Median dev.=Std. Dev. ab.=Abstention



Description of quality symbol

Mean value is below the quality guideline.

Mean is within the range of tolerance for the quality



n=9 av.=4