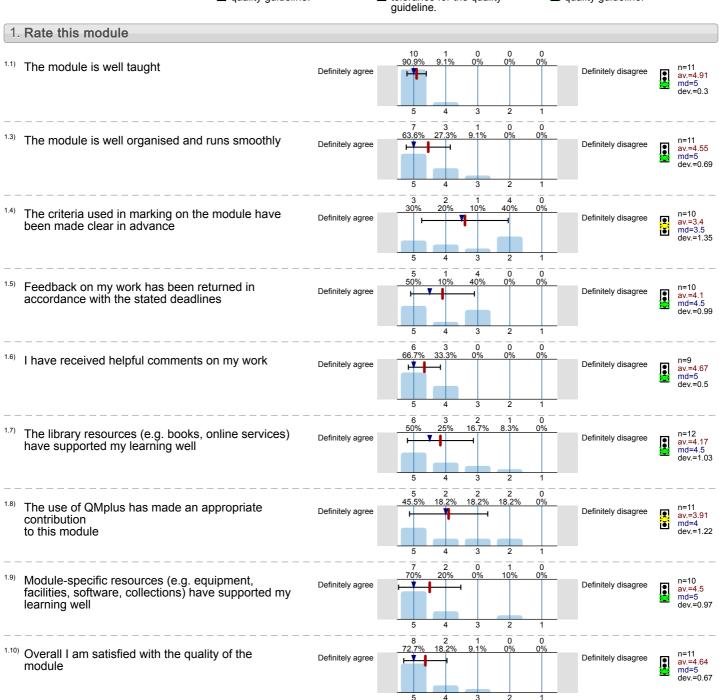

Applied Performance (DRA339) No. of responses = 12 (80%)



# Legend

Question text



n=No. of responses av.=Mean md=Median dev.=Std. Dev. ab.=Abstention



Description of quality symbol

Mean value is below the quality guideline.

Mean is within the range of tolerance for the quality







Feeling It: Emotion and Sensation in the Theatre (DRA307) No. of responses = 20 (95.24%)



## Legend

Question text



n=No. of responses av.=Mean md=Median dev.=Std. Dev. ab.=Abstention



Description of quality symbol

Mean value is below the quality guideline.

Mean is within the range of tolerance for the quality quideline



n=16 av.=3.94 md=4 dev.=1





Making Site Specific Performance (DRA356) No. of responses = 6 (40%)



## Legend

Question text



n=No. of responses av.=Mean md=Median dev.=Std. Dev. ab.=Abstention



Description of quality symbol

Mean value is below the quality guideline.

Mean is within the range of tolerance for the quality



1.11) The module has helped me develop skills which will be useful to me beyond my degree (QMUL Model modules only)



n=6 av.=