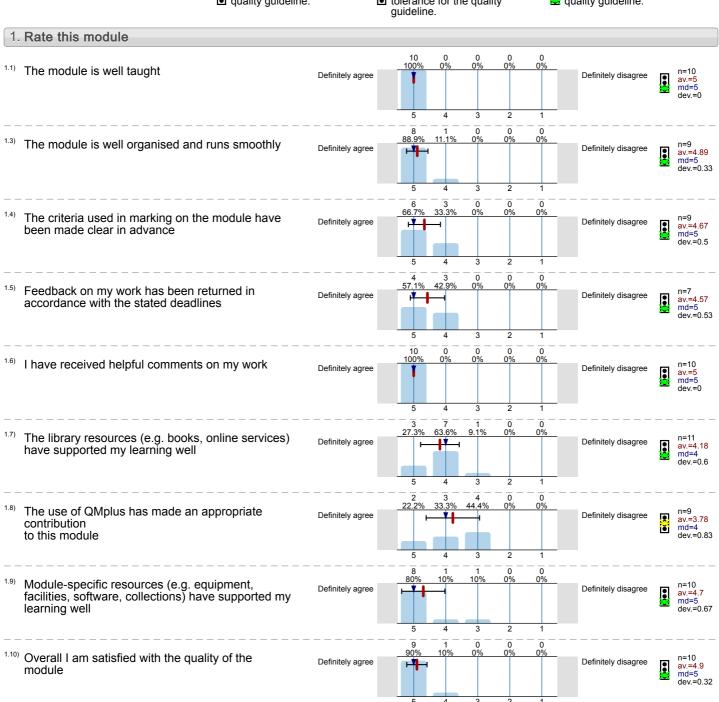

# Legend

Question text

n=No. of responses av.=Mean md=Median dev.=Std. Dev. ab.=Abstention

Description of quality symbol

Mean value is below the quality guideline.

Mean is within the range of tolerance for the quality