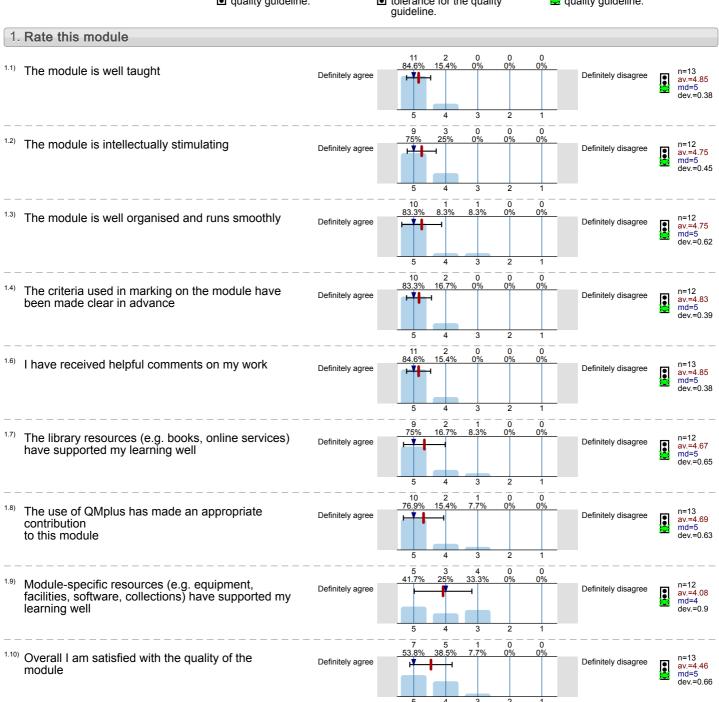

1.11) The module has helped me develop skills which will be useful to me beyond my degree (QMUL Model modules only)

n=6 av.=4.17 md=4 dev.=0.75

Page 2

Performance and Celebrity (DRA341) No. of responses = 16 (76.19%)