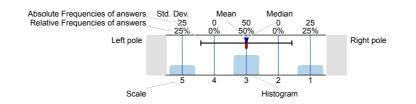

# Legend

Question text

n=No. of responses av.=Mean md=Median dev.=Std. Dev. ab.=Abstention

Description of quality symbol

Mean value is below the quality guideline.

Mean is within the range of tolerance for the quality