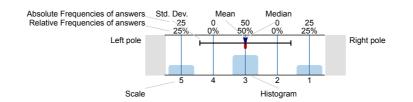

# Legend

Question text

n=No. of responses av.=Mean md=Median dev.=Std. Dev. ab.=Abstention

Description of quality symbol

Mean value is below the quality guideline.

Mean is within the range of tolerance for the quality

## Legend

Question text

n=No. of responses av.=Mean md=Median dev.=Std. Dev. ab.=Abstention

Description of quality symbol

Mean value is below the quality guideline.

Mean is within the range of tolerance for the quality quideline

## Legend

Question text

n=No. of responses av.=Mean md=Median dev.=Std. Dev. ab.=Abstention

Description of quality symbol

Mean value is below the quality guideline.

Mean is within the range of tolerance for the quality

## Legend

Question text

n=No. of responses md=Median dev.=Std. Dev. ab.=Abstention

Description of quality symbol

Mean value is below the Mean value is ac quality guideline.

Mean is within the range of tolerance for the quality

## Legend

Question text

n=No. of responses av.=Mean md=Median dev.=Std. Dev. ab.=Abstention

Description of quality symbol

Mean value is below the quality guideline.

Mean is within the range of tolerance for the quality guideline.