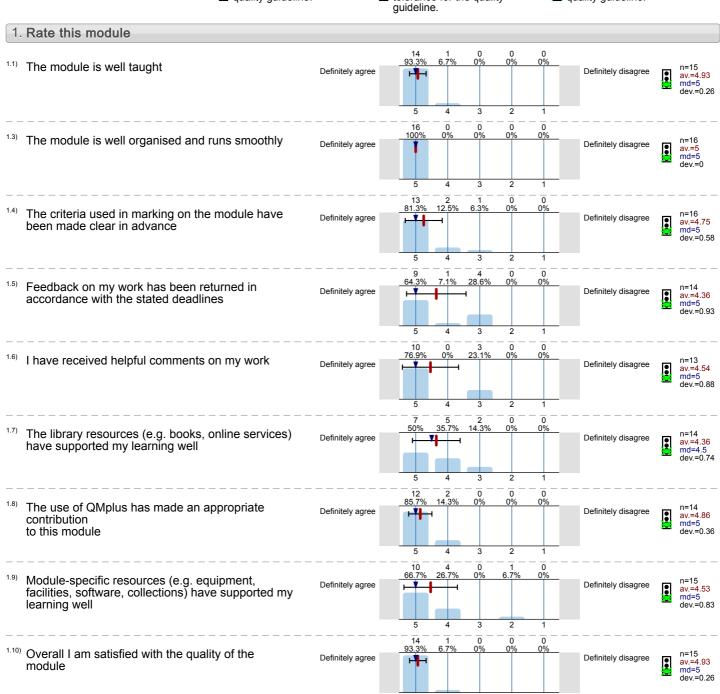

# Legend

Question text

n=No. of responses av.=Mean md=Median dev.=Std. Dev. ab.=Abstention

Description of quality symbol

Mean value is below the quality guideline.

Mean is within the range of tolerance for the quality