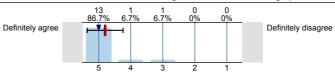

#### English and Drama Verbatim, Testimonial and Tribunal (DRA350) No. of responses = 15 (100%)

## Legend

Question text

n=No. of responses av.=Mean md=Median dev.=Std. Dev. ab.=Abstention

Description of quality symbol

Mean value is below the quality guideline.

Mean is within the range of tolerance for the quality