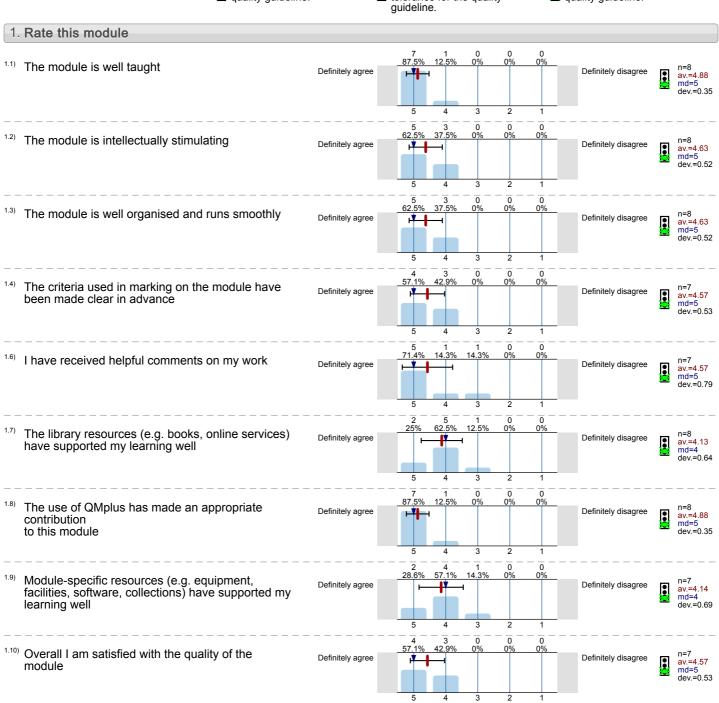

# English and Drama Just for Tourists: Travel, Event, Performance (DRA340) No. of responses = 8 (38.1%)

## Legend

Question text

n=No. of responses av.=Mean md=Median dev.=Std. Dev. ab.=Abstention

Description of quality symbol

Mean value is below the quality guideline.

Mean is within the range of tolerance for the quality