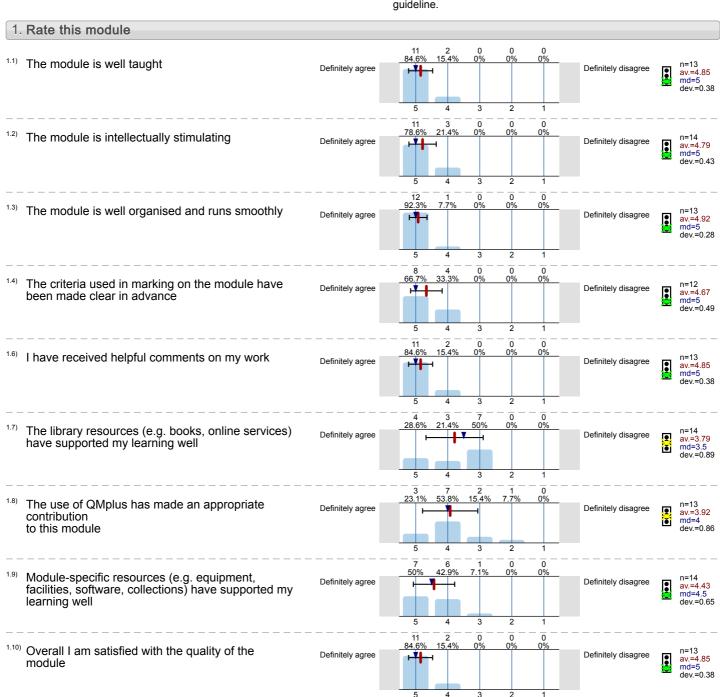

#### English and Drama Performance Composition (DRA310) No. of responses = 14 (93.33%)

### Legend

Question text

n=No. of responses av.=Mean md=Median dev.=Std. Dev. ab.=Abstention

Description of quality symbol

Mean value is below the quality guideline.

Mean is within the range of tolerance for the quality guideline.