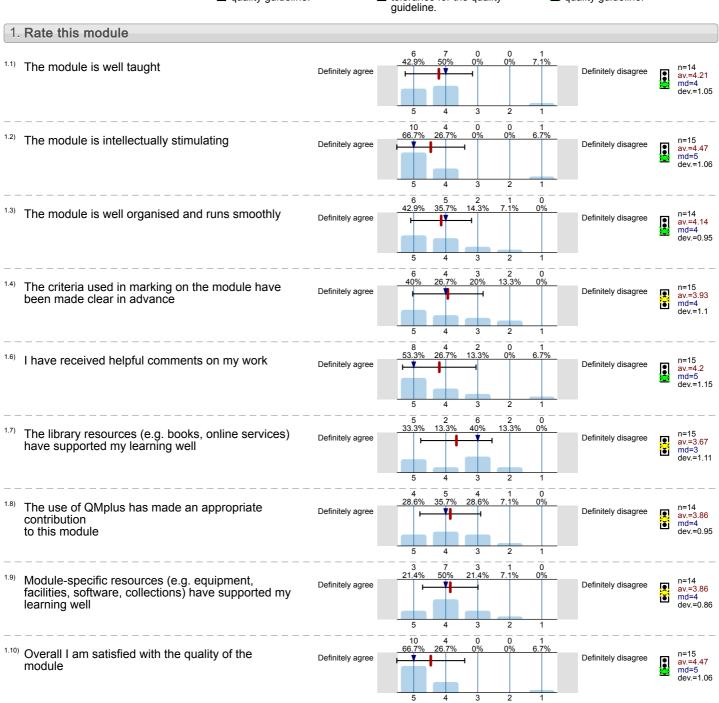

#### English and Drama Performance Composition (DRA310) No. of responses = 14 (93.33%)