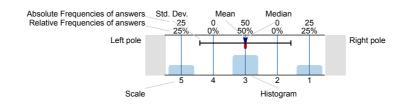

## Legend

Question text

n=No. of responses av.=Mean md=Median dev.=Std. Dev. ab.=Abstention

Description of quality symbol

Mean value is below the quality guideline.

Mean is within the range of tolerance for the quality