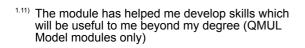

#### English and Drama Choreographic Performance (DRA358) No. of responses = 15 (88.24%)

## Legend

Question text

n=No. of responses av.=Mean md=Median dev.=Std. Dev. ab.=Abstention

Description of quality symbol

Mean value is below the quality guideline.

Mean is within the range of tolerance for the quality