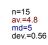

#### English and Drama Verbatim, Testimonial and Tribunal (DRA350) No. of responses = 15 (100%)

## Legend

Question text

n=No. of responses av.=Mean md=Median dev.=Std. Dev. ab.=Abstention

Description of quality symbol

Mean value is below the quality guideline.

Mean is within the range of tolerance for the quality