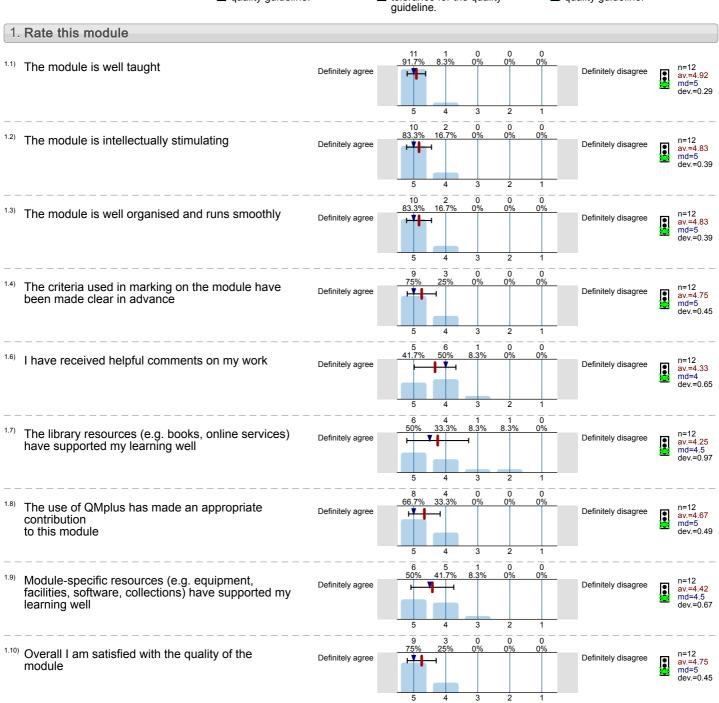

# English and Drama Culture, Performance and Globalisation (DRA304/2) No. of responses = 12 (57.14%)



## Legend

Question text



n=No. of responses av.=Mean md=Median dev.=Std. Dev. ab.=Abstention



Description of quality symbol

Mean value is below the quality guideline.

Mean is within the range of tolerance for the quality



n=12 av.=4.75 md=5 dev.=0.62





# English and Drama Just for Tourists: Travel, Event, Performance (DRA340) No. of responses = 8 (38.1%)



## Legend

Question text



n=No. of responses av.=Mean md=Median dev.=Std. Dev. ab.=Abstention



Description of quality symbol

Mean value is below the quality guideline.

Mean is within the range of tolerance for the quality



n=7 av.=4 md=4 dev.=0.82





#### English and Drama Performance Composition (DRA310) No. of responses = 14 (93.33%)



### Legend

Question text



n=No. of responses av.=Mean md=Median dev.=Std. Dev. ab.=Abstention



Description of quality symbol

Mean value is below the quality guideline.

Mean is within the range of tolerance for the quality guideline.







#### English and Drama Madness and Theatricality (DRA323.)