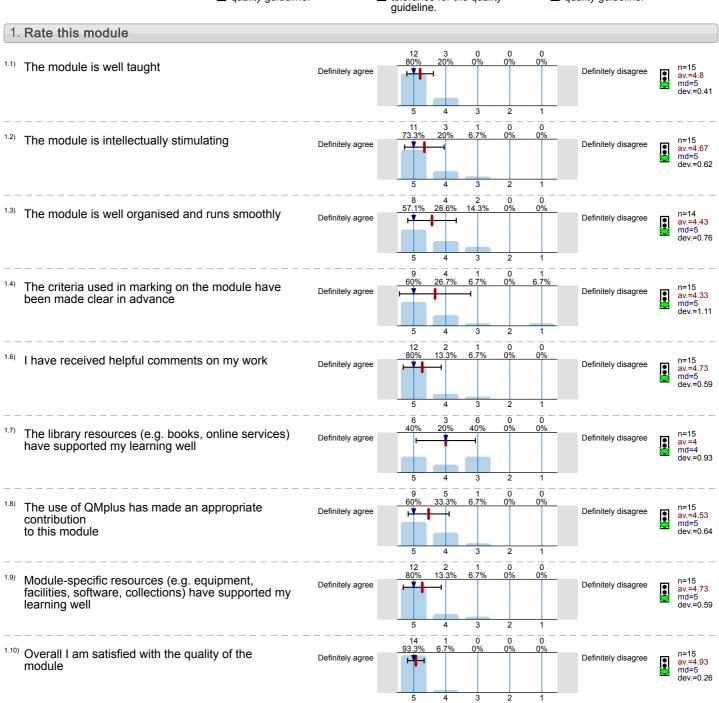

#### English and Drama Verbatim, Testimonial and Tribunal (DRA350) No. of responses = 15 (100%)

## Legend

Question text

n=No. of responses av.=Mean md=Median dev.=Std. Dev. ab.=Abstention

Description of quality symbol

Mean value is below the quality guideline.

Mean is within the range of tolerance for the quality