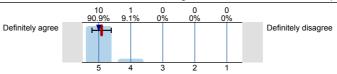

#### English and Drama Performance Composition (DRA310) No. of responses = 14 (93.33%)

### Legend

Question text

n=No. of responses av.=Mean md=Median dev.=Std. Dev. ab.=Abstention

Description of quality symbol

Mean value is below the quality guideline.

Mean is within the range of tolerance for the quality guideline.