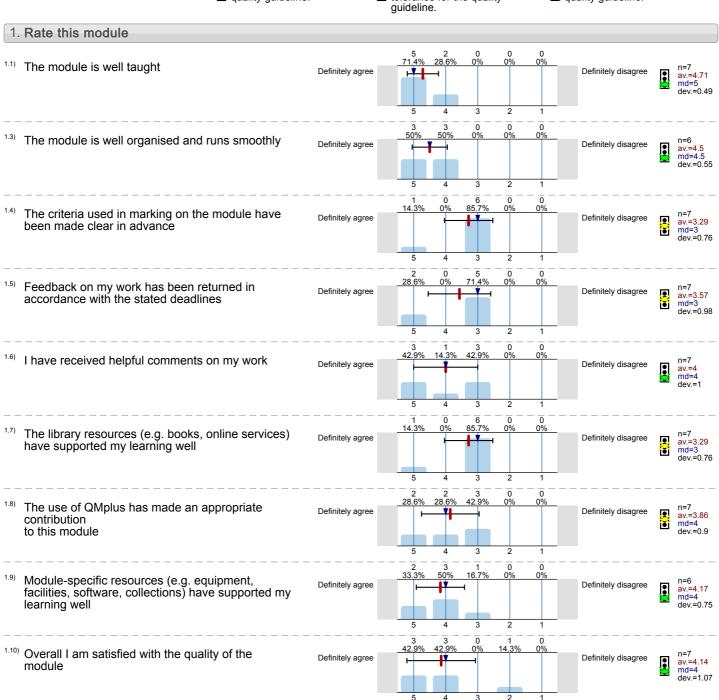

tention



Description of quality symbol

Mean value is below the quality guideline.

Mean is within the range of tolerance for the quality quideline



n=11 av.=4.82 md=5 dev.=0.4





Imagining South Asia and its Diaspora (ESH7054) No. of responses = 11 (61.11%)



# Legend

Question text



n=No. of responses av.=Mean md=Median dev.=Std. Dev. ab.=Abstention



Description of quality symbol

Mean value is below the quality guideline.

Mean is within the range of tolerance for the quality







Researching Modern Culture (ESH7036) No. of responses = 7 (38.89%)



# Legend

Question text



n=No. of responses av.=Mean md=Median dev.=Std. Dev. ab.=Abstention



Description of quality symbol

Mean value is below the quality guideline.

Mean is within the range of tolerance for the quality



The module has helped me develop skills which will be useful to me beyond my degree (QMUL Model modules only)



State of the Novel (ESH7010) No. of responses = 7 (38.89%)



# Legend

Question text



n=No. of responses av.=Mean md=Median dev.=Std. Dev. ab.=Abstention



Description of quality symbol

Mean value is below the quality guideline.

Mean is within the range of tolerance for the quality



n=6 av.=3.83 md=4 dev.=0.75





What is World Literature? (ESH7069) No. of responses = 8 (44.44%)



# Legend

Question text



n=No. of responses av.=Mean md=Median dev.=Std. Dev. ab.=Abstention



Description of quality symbol

Mean value is below the quality guideline.

Mean is within the range of tolerance for the quality







n=7 av.=4 md=4 dev.=1.41