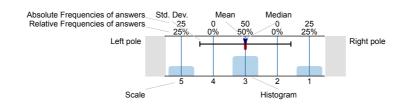

# Legend

Question text

n=No. of responses av.=Mean md=Median dev.=Std. Dev. ab.=Abstention

Description of quality symbol

Mean value is below the quality guideline.

Mean is within the range of tolerance for the quality

# Legend

Question text

n=No. of responses av.=Mean md=Median dev.=Std. Dev. ab.=Abstention

Description of quality symbol

Mean value is below the quality guideline.

Mean is within the range of tolerance for the quality quideline