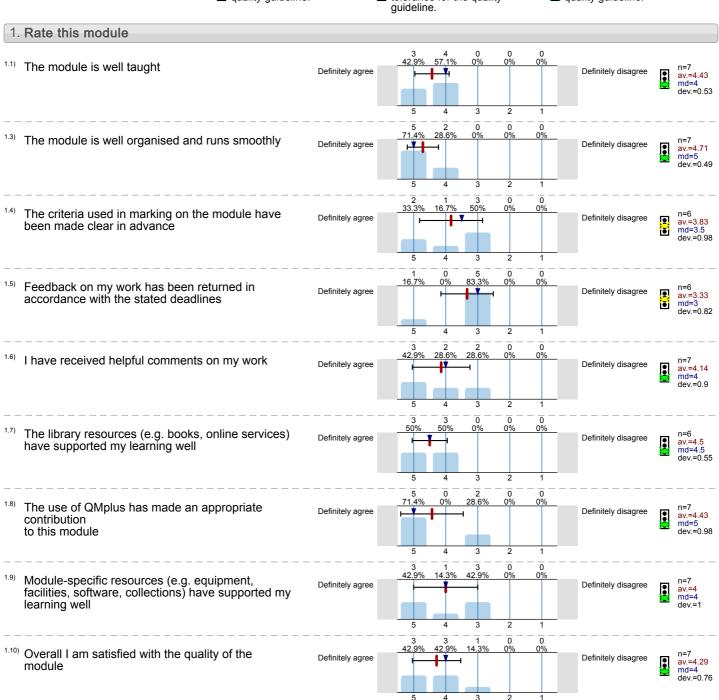

1.11) The module has helped me develop skills which will be useful to me beyond my degree (QMUL Model modules only)

Cultural Industries (DRA7003) No. of responses = 7 (46.67%)

n=5 av.=4.4 md=4 dev.=0.55

Disciplines of Live Art (DRA7713) No. of responses = 11 (73.33%)