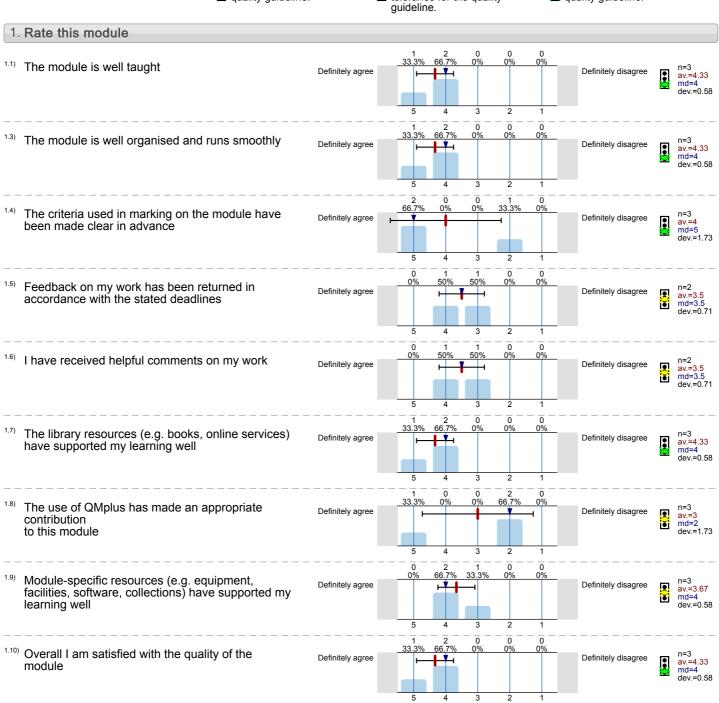

Benjamin and Adorno (ESH7002) No. of responses = 3 (16.67%)



# Legend

Question text



n=No. of responses av.=Mean md=Median dev.=Std. Dev. ab.=Abstention



Description of quality symbol

Mean value is below the quality guideline.

Mean is within the range of tolerance for the quality



1.11) The module has helped me develop skills which will be useful to me beyond my degree (QMUL Model modules only)



Cultural Industries (DRA7003) No. of responses = 7 (46.67%)



# Legend

Question text



n=No. of responses av.=Mean md=Median dev.=Std. Dev. ab.=Abstention



Description of quality symbol

Mean value is below the quality guideline.

Mean is within the range of tolerance for the quality







n=5 av.=4.4 md=4 dev.=0.55

Disciplines of Live Art (DRA7713) No. of responses = 11 (73.33%)



# Legend

Question text



n=No. of responses av.=Mean md=Median dev.=Std. Dev. ab.=Abstention



Description of quality symbol

Mean value is below the quality guideline.

Mean is within the range of tolerance for the quality quideline



n=11 av.=4.82 md=5 dev.=0.4





Imagining Sou