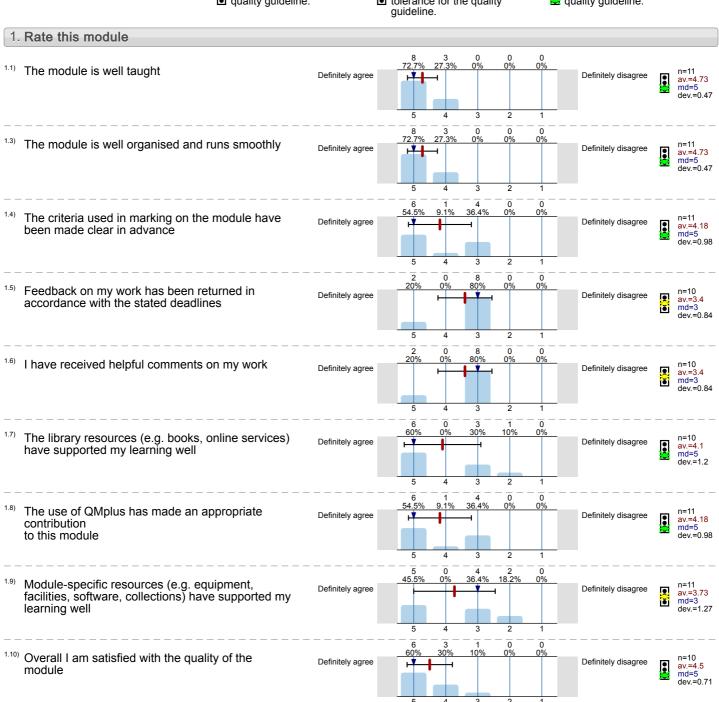

quality symbol

Mean value is below the quality guideline.

Mean is within the range of tolerance for the quality







n=5 av.=4.4 md=4 dev.=0.55

Disciplines of Live Art (DRA7713) No. of responses = 11 (73.33%)



# Legend

Question text



n=No. of responses av.=Mean md=Median dev.=Std. Dev. ab.=Abstention



Description of quality symbol

Mean value is below the quality guideline.

Mean is within the range of tolerance for the quality quideline



n=11 av.=4.82 md=5 dev.=0.4





Imagining South Asia and its Diaspora (ESH7054) No. of responses = 11 (61.11%)



# Legend

Question text



n=No. of responses av.=Mean md=Median dev.=Std. Dev. ab.=Abstention



Description of quality symbol

Mean value is below the quality guideline.

Mean is within the range of tolerance for the quality







Researching Modern Culture (ESH7036) No. of responses = 7 (38.89%)



# Legend

Question text



n=No. of responses av.=Mean md=Median dev.=Std. Dev. ab.=Abstention



Description of quality symbol

Mean value is below the quality guideline.

Mean is within the range of tolerance for the quality



The module has helped me develop skills which will be useful to me beyond my degree (QMUL Model modules only)



State of the Novel (ESH7010) No. of responses = 7 (38.89%)



# Legend

Question text



n=No. of responses av.=Mean md=Median dev.=Std. Dev. ab.=Abstention



Description of quality symbol

Mean value is below the quality guideline.

Mean is within the range of tolerance for the quality



n=6 av.=3.83 md=4 dev.=0.75





What is World Literature? (ESH7069) No. of responses = 8