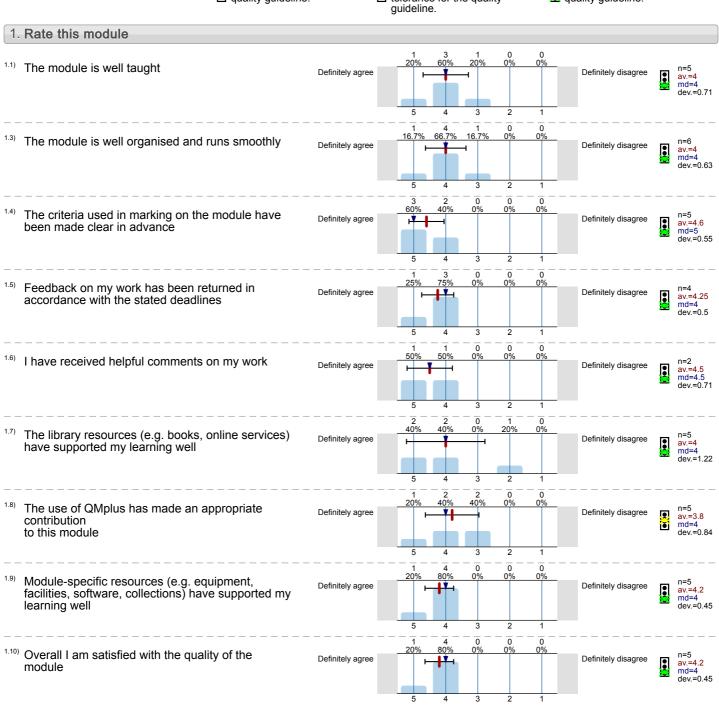

# Legend

Question text

n=No. of responses av.=Mean md=Median dev.=Std. Dev. ab.=Abstention

Description of quality symbol

Mean value is below the quality guideline.

Mean is within the range of tolerance for the quality