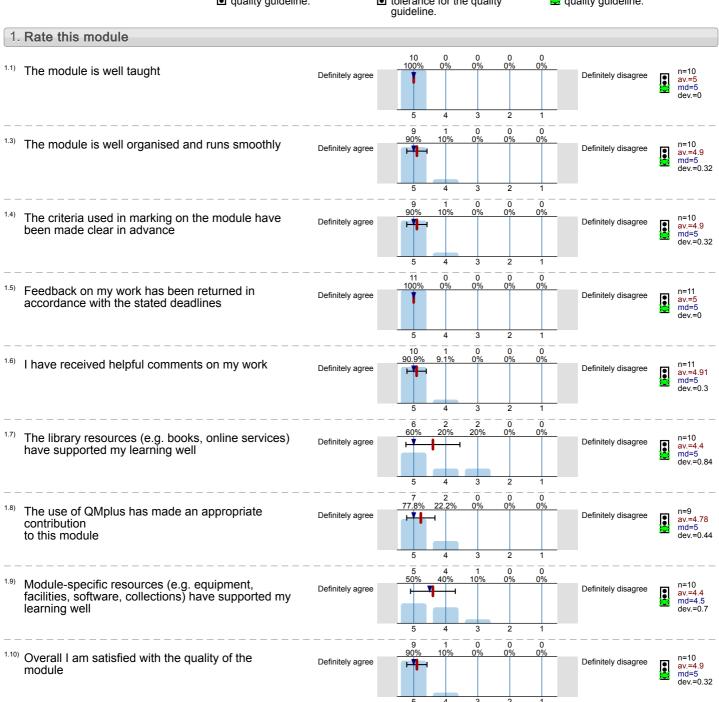

within the range of tolerance for the quality



1.11) The module has helped me develop skills which will be useful to me beyond my degree (QMUL Model modules only)



Cultural Industries (DRA7003) No. of responses = 7 (46.67%)



# Legend

Question text



n=No. of responses av.=Mean md=Median dev.=Std. Dev. ab.=Abstention



Description of quality symbol

Mean value is below the quality guideline.

Mean is within the range of tolerance for the quality







n=5 av.=4.4 md=4 dev.=0.55

Disciplines of Live Art (DRA7713) No. of responses = 11 (73.33%)



# Legend

Question text



n=No. of responses av.=Mean md=Median dev.=Std. Dev. ab.=Abstention



Description of quality symbol

Mean value is below the quality guideline.

Mean is within the range of tolerance for the quality quideline



n=11 av.=4.82 md=5 dev.=0.4





Imagining South Asia and its Diaspora (ESH7054) No. of responses = 11 (61.11%)



# Legend

Question text



n=No. of responses av.=Mean md=Median dev.=Std. Dev. ab.=Abstention



Description of quality symbol

Mean value is below the quality guideline.

Mean is within the range of tolerance for the quality







Researching Modern Culture (ESH7036) No. of responses = 7 (38.89%)



# Legend

Question text



n=No. of responses av.=Mean md=Median dev.=Std. Dev. ab.=Abstention



Description of quality symbol

Mean value is below the quality guideline.

Mean is within the range of tolerance for the quality



The module has helped me develop skills which will be useful to me beyond my degree (QMUL Model modules only)



State of the Novel (ESH7010) No. of