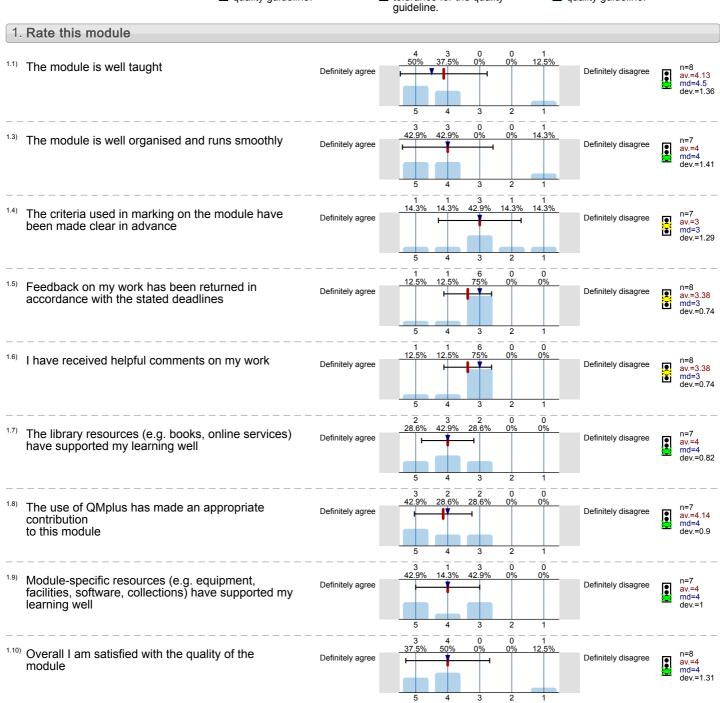

# Legend

Question text

n=No. of responses av.=Mean md=Median dev.=Std. Dev. ab.=Abstention

Description of quality symbol

Mean value is below the quality guideline.

Mean is within the range of tolerance for the quality