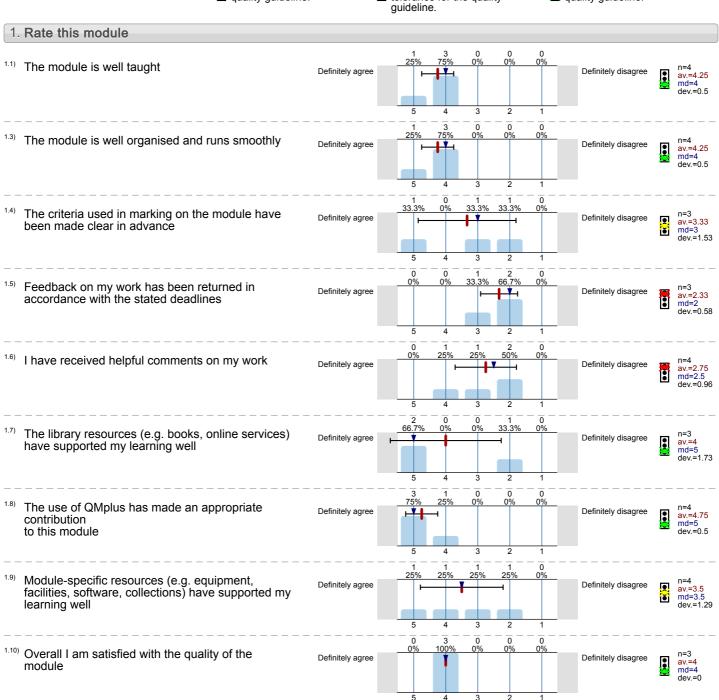

#### guideline. 1. Rate this module 0% 1.1) The module is well taught Definitely agree Definitely disagree av.=4 md=4 dev.=0 0 The module is well organised and runs smoothly Definitely agree Definitely disagree av.=5 md=5 dev.= 50% The criteria used in marking on the module have n=2 av.=3 md=3 dev.=1.41 Definitely agree Definitely disagree been made clear in advance ě 100% Feedback on my work has been returned in Definitely agree Definitely disagr accordance with the stated deadlines 5 n 0 n 50% 50% <sup>1.6)</sup> I have received helpful comments on my work Definitely agree Definitely disagree av.=4.5 md=4.5 dev.=0.71 0 n=2 av.=4.5 md=4.5 dev.=0.71 The library resources (e.g. books, online services) Definitely agree Definitely disagree have supported my learning well 0 0 The use of QMplus has made an appropriate n=2 av.=4.5 md=4.5 dev.=0.71 Definitely agree Definitely disagree contribution to this module 0 0 n Module-specific resources (e.g. equipment, n=2 av.=5 md=5 dev.=0 Definitely agree Definitely disagree facilities, software, collections) have supported my learning well 1.10) Overall I am satisfied with the quality of the 100% Definitely agree Definitely disagree av.=5 md=5 dev.=0 module