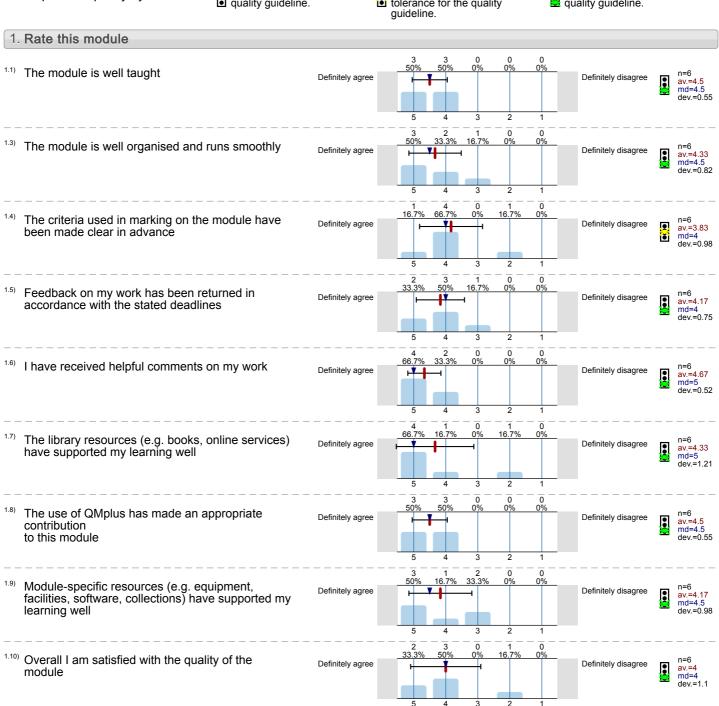

#### guideline. 1. Rate this module 0% 1.1) The module is well taught Definitely agree Definitely disagree av.=4 md=4 dev.=0 0 The module is well organised and runs smoothly Definitely agree Definitely disagree av.=5 md=5 dev.= 50% The criteria used in marking on the module have n=2 av.=3 md=3 dev.=1.41 Definitely agree Definitely disagree been made clear in advance ě 100% Feedback on my work has been returned in Definitely agree Definitely disagr accordance with the stated deadlines 5 n 0 n 50% 50% <sup>1.6)</sup> I have received helpful comments on my work Definitely agree Definitely disagree av.=4.5 md=4.5 dev.=0.71 0 n=2 av.=4.5 md=4.5 dev.=0.71 The library resources (e.g. books, online services) Definitely agree Definitely disagree have supported my learning well 0 0 The use of QMplus has made an appropriate n=2 av.=4.5 md=4.5 dev.=0.71 Definitely agree Definitely disagree contribution to this module 0 0 n Module-specific resources (e.g. equipment, n=2 av.=5 md=5 dev.=0 Definitely agree Definitely disagree facilities, software, collections) have supported my learning well 1.10) Overall I am satisfied with the quality of the 100% Definitely agree Definitely disagree av.=5 md=5 dev.=0 module