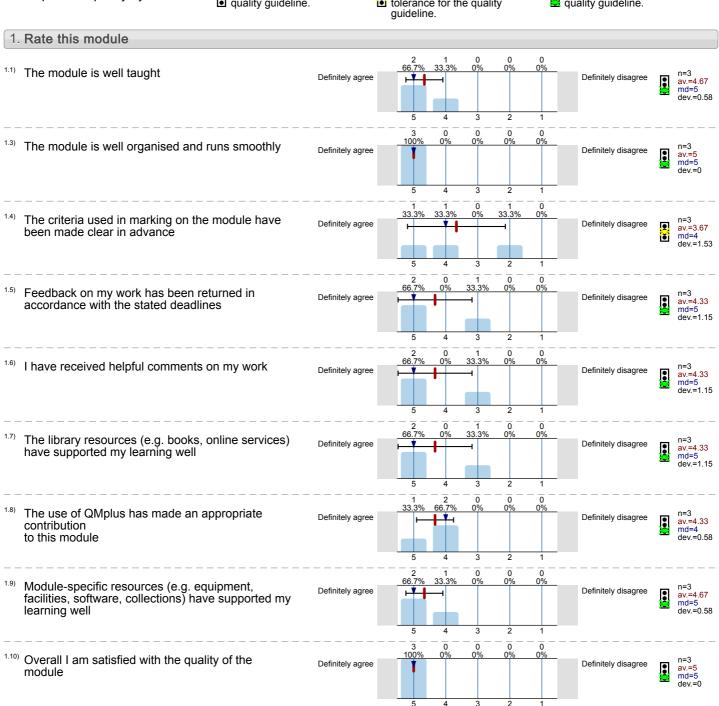

#### guideline. 1. Rate this module 0% 1.1) The module is well taught Definitely agree Definitely disagree av.=4 md=4 dev.=0 0 The module is well organised and runs smoothly Definitely agree Definitely disagree av.=5 md=5 dev.= 50% The criteria used in marking on the module have n=2 av.=3 md=3 dev.=1.41 Definitely agree Definitely disagree been made clear in advance ě 100% Feedback on my work has been returned in Definitely agree Definitely disagr accordance with the stated deadlines 5 n 0 n 50% 50% <sup>1.6)</sup> I have received helpful comments on my work Definitely agree Definitely disagree av.=4.5 md=4.5 dev.=0.71 0 n=2 av.=4.5 md=4.5 dev.=0.71 The library resources (e.g. books, online services) Definitely agree Definitely disagree have supported my learning well 0 0 The use of QMplus has made an appropriate n=2 av.=4.5 md=4.5 dev.=0.71 Definitely agree Definitely disagree contribution to this module 0 0 n Module-specific resources (e.g. equipment, n=2 av.=5 md=5 dev.=0 Definitely agree Definitely disagree facilities, software, collections) have supported my learning well 1.10) Overall I am satisfied with the quality of the 100% Definitely agree Definitely disagree av.=5 md=5 dev.=0 module