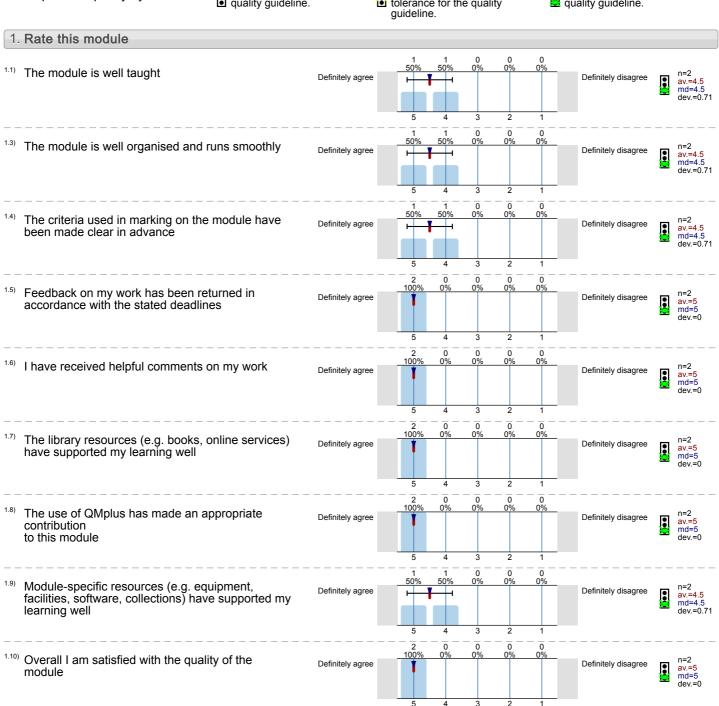

#### guideline. 1. Rate this module 0% 1.1) The module is well taught Definitely agree Definitely disagree av.=4 md=4 dev.=0 0 The module is well organised and runs smoothly Definitely agree Definitely disagree av.=5 md=5 dev.= 50% The criteria used in marking on the module have n=2 av.=3 md=3 dev.=1.41 Definitely agree Definitely disagree been made clear in advance ě 100% Feedback on my work has been returned in Definitely agree Definitely disagr accordance with the stated deadlines 5 n 0 n 50% 50% <sup>1.6)</sup> I have received helpful comments on my work Definitely agree Definitely disagree av.=4.5 md=4.5 dev.=0.71 0 n=2 av.=4.5 md=4.5 dev.=0.71 The library resources (e.g. books, online services) Definitely agree Definitely disagree have supported my learning well 0 0 The use of QMplus has made an appropriate n=2 av.=4.5 md=4.5 dev.=0.71 Definitely agree Definitely disagree contribution to this module 0 0 n Module-specific resources (e.g. equipment, n=2 av.=5 md=5 dev.=0 Definitely agree Definitely disagree facilities, software, collections) have supported my learning well 1.10) Overall I am satisfied with the quality of the 100% Definitely agree Definitely disagree av.=5 md=5 dev.=0 module