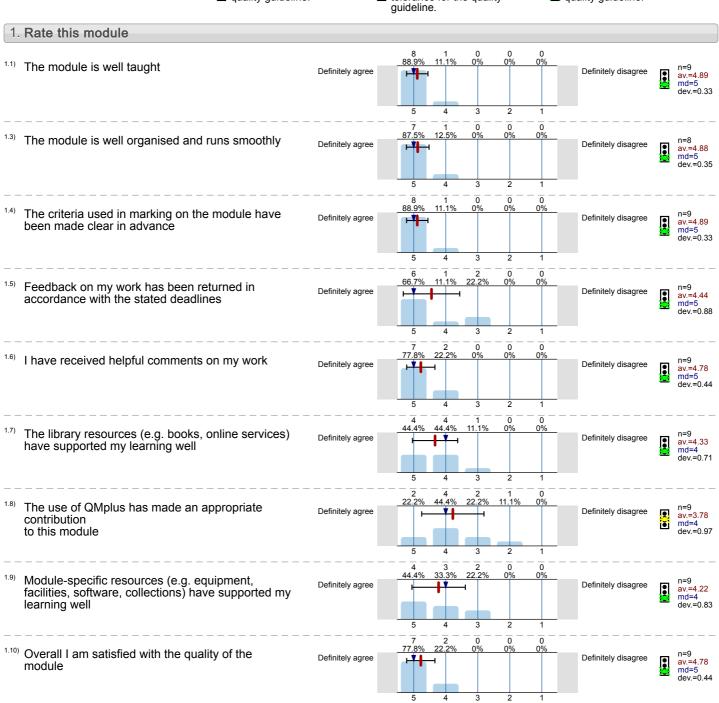

#### guideline. 1. Rate this module 0% 1.1) The module is well taught Definitely agree Definitely disagree av.=4 md=4 dev.=0 0 The module is well organised and runs smoothly Definitely agree Definitely disagree av.=5 md=5 dev.= 50% The criteria used in marking on the module have n=2 av.=3 md=3 dev.=1.41 Definitely agree Definitely disagree been made clear in advance ě 100% Feedback on my work has been returned in Definitely agree Definitely disagr accordance with the stated deadlines 5 n 0 n 50% 50% <sup>1.6)</sup> I have received helpful comments on my work Definitely agree Definitely disagree av.=4.5 md=4.5 dev.=0.71 0 n=2 av.=4.5 md=4.5 dev.=0.71 The library resources (e.g. books, online services) Definitely agree Definitely disagree have supported my learning well 0 0 The use of QMplus has made an appropriate n=2 av.=4.5 md=4.5 dev.=0.71 Definitely agree Definitely disagree contribution to this module 0 0 n Module-specific resources (e.g. equipment, n=2 av.=5 md=5 dev.=0 Definitely agree Definitely disagree facilities, software, collections) have supported my learning well 1.10) Overall I am satisfied with the quality of the 100% Definitely agree Definitely disagree av.=5 md=5 dev.=0 module