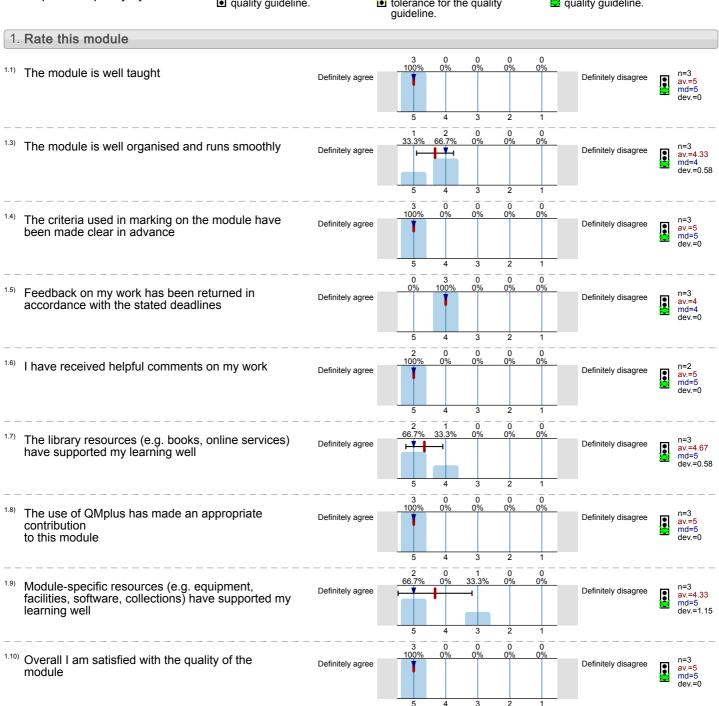

#### guideline. 1. Rate this module 0% 1.1) The module is well taught Definitely agree Definitely disagree av.=4 md=4 dev.=0 0 The module is well organised and runs smoothly Definitely agree Definitely disagree av.=5 md=5 dev.= 50% The criteria used in marking on the module have n=2 av.=3 md=3 dev.=1.41 Definitely agree Definitely disagree been made clear in advance ě 100% Feedback on my work has been returned in Definitely agree Definitely disagr accordance with the stated deadlines 5 n 0 n 50% 50% <sup>1.6)</sup> I have received helpful comments on my work Definitely agree Definitely disagree av.=4.5 md=4.5 dev.=0.71 0 n=2 av.=4.5 md=4.5 dev.=0.71 The library resources (e.g. books, online services) Definitely agree Definitely disagree have supported my learning well 0 0 The use of QMplus has made an appropriate n=2 av.=4.5 md=4.5 dev.=0.71 Definitely agree Definitely disagree contribution to this module 0 0 n Module-specific resources (e.g. equipment, n=2 av.=5 md=5 dev.=0 Definitely agree Definitely disagree facilities, software, collections) have supported my learning well 1.10) Overall I am satisfied with the quality of the 100% Definitely agree Definitely disagree av.=5 md=5 dev.=0 module