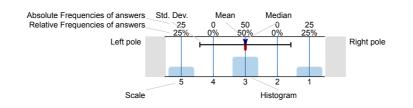

## Legend

Question text

n=No. of responses av.=Mean md=Median dev.=Std. Dev. ab.=Abstention

Description of quality symbol

Mean value is below the quality guideline.

Mean is within the range of tolerance for the quality guideline. Mean value is within the quality guideline.

## Legend

Question text

n=No. of responses av.=Mean md=Median dev.=Std. Dev. ab.=Abstention

Description of quality symbol

Mean value is below the quality guideline.

Mean is within the range of tolerance for the quality

Mean value is within the quality guideline.

### Legend

Question text

n=No. of responses av.=Mean md=Median dev.=Std. Dev. ab.=Abstention

Description of quality symbol

Mean value is below the quality guideline.

Mean is within the range of tolerance for the quality quideline.

Mean value is within the quality guideline.

Page 2