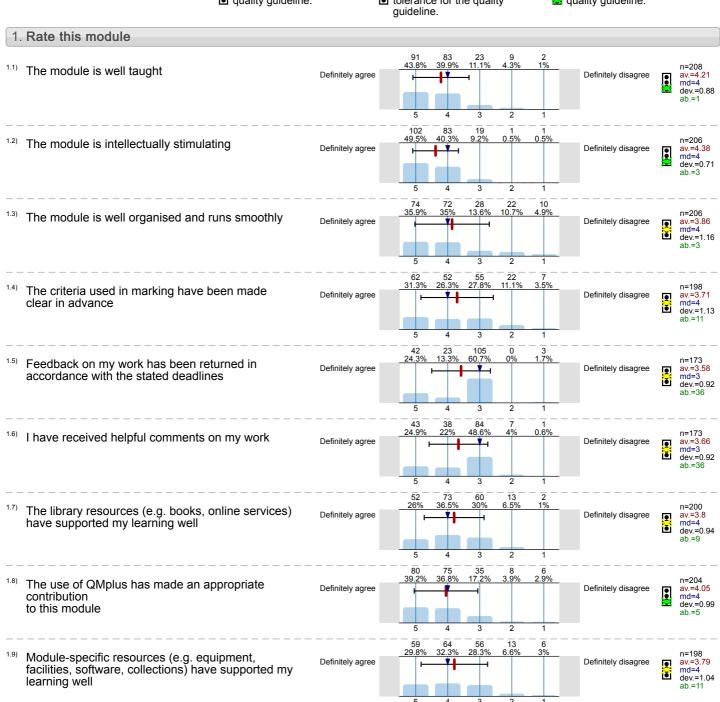

#### auideline. 1. Rate this module n=193 The module is well taught av.=4.45 md=5 dev.=0.68 ab.=3 Definitely agree Definitely disagree 23 n=194 av.=4.26 md=4 dev.=0.84 46.9% 37.1% 11.9% 0.5% 1.2) The module is intellectually stimulating Definitely agree Definitely disagree ab.=2 3 36.3% n=190 The module is well organised and runs smoothly av.=4.4 md=5 dev.=0.7 ab.=6 Definitely agree Definitely disagree • 70 n=186 av.=4.29 md=4 dev.=0.79 ab.=10 46.8% 0.5% The criteria used in marking have been made Definitely agree Definitely disagree clear in advance 21 15.6% 65.9% n=135 av.=3.5 md=3 dev.=0.79 Feedback on my work has been returned in Definitely agree Definitely disagree . accordance with the stated deadlines įĕį ab.=61 5 3 n=147 av.=3.58 md=3 dev.=0.82 <sup>1.6)</sup> I have received helpful comments on my work Definitely agree Definitely disagree 73 39.5% 59 31.9% n=185 av.=3.78 md=4 dev.=0.91 The library resources (e.g. books, online services) Definitely agree Definitely disagree have supported my learning well ĕ 40.7% 16.5% n=194 The use of QMplus has made an appropriate av.=4.19 md=4 dev.=0.8 ab.=2 Definitely agree Definitely disagree contribution to this module 58 31 n=183 Module-specific resources (e.g. equipment, av.=3.9 md=4 dev.=0.91 ab.=13 Definitely agree Definitely disagree facilities, software, collections) have supported my learning well