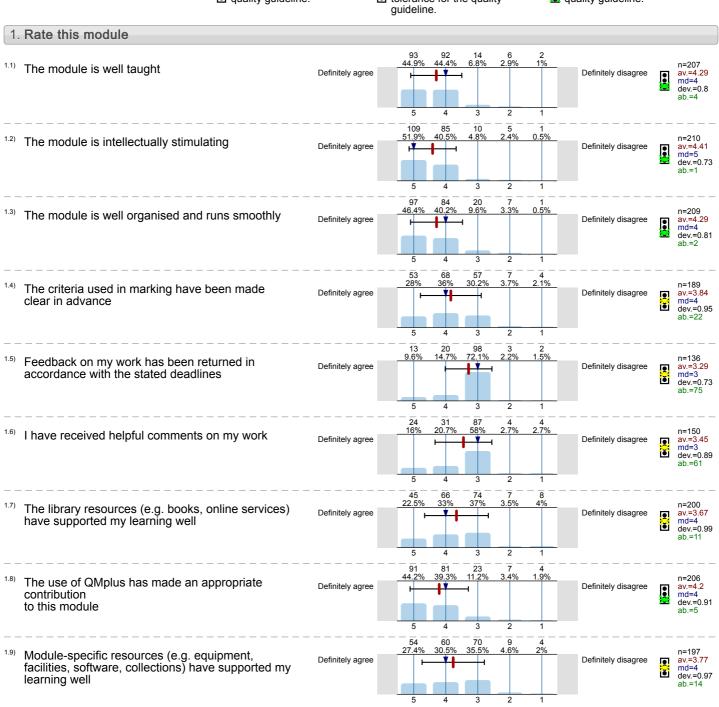

#### auideline. 1. Rate this module n=193 The module is well taught av.=4.45 md=5 dev.=0.68 ab.=3 Definitely agree Definitely disagree 23 n=194 av.=4.26 md=4 dev.=0.84 46.9% 37.1% 11.9% 0.5% 1.2) The module is intellectually stimulating Definitely agree Definitely disagree ab.=2 3 36.3% n=190 The module is well organised and runs smoothly av.=4.4 md=5 dev.=0.7 ab.=6 Definitely agree Definitely disagree • 70 n=186 av.=4.29 md=4 dev.=0.79 ab.=10 46.8% 0.5% The criteria used in marking have been made Definitely agree Definitely disagree clear in advance 21 15.6% 65.9% n=135 av.=3.5 md=3 dev.=0.79 Feedback on my work has been returned in Definitely agree Definitely disagree . accordance with the stated deadlines įĕį ab.=61 5 3 n=147 av.=3.58 md=3 dev.=0.82 <sup>1.6)</sup> I have received helpful comments on my work Definitely agree Definitely disagree 73 39.5% 59 31.9% n=185 av.=3.78 md=4 dev.=0.91 The library resources (e.g. books, online services) Definitely agree Definitely disagree have supported my learning well ĕ 40.7% 16.5% n=194 The use of QMplus has made an appropriate av.=4.19 md=4 dev.=0.8 ab.=2 Definitely agree Definitely disagree contribution to this module 58 31 n=183 Module-specific resources (e.g. equipment, av.=3.9 md=4 dev.=0.91 ab.=13 Definitely agree Definitely disagree facilities, software, collections) have supported my learning well