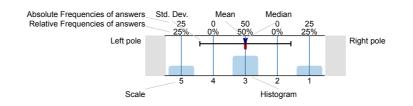

## Legend

Question text

n=No. of responses av.=Mean md=Median dev.=Std. Dev. ab.=Abstention

Description of quality symbol

Mean value is below the quality guideline.

Mean is within the range of tolerance for the quality guideline. Mean value is within the quality guideline.

## Legend

Question text

n=No. of responses av.=Mean md=Median dev.=Std. Dev. ab.=Abstention

Description of quality symbol

Mean value is below the quality guideline.

Mean is within the range of tolerance for the quality