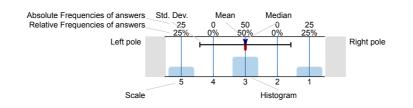

### Legend

Question text

n=No. of responses av.=Mean md=Median dev.=Std. Dev. ab.=Abstention

Description of quality symbol

Mean value is below the quality guideline.

Mean is within the range of tolerance for the quality quideline.

Mean value is within the quality guideline.

Page 2