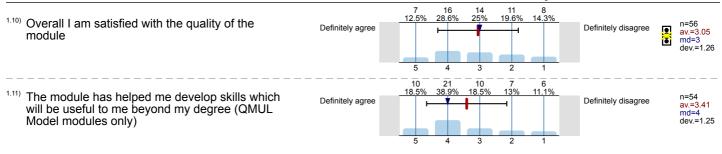

#### School of Business and Management Economics for Business (BUS017) No. of responses = 56 (22.31%)

| Legend Absolute Frequencies<br>Relative Frequencies                                                                                                      | s of answers Std. Dev.<br>25<br>25%<br>Left pole<br>5<br>Scale | Mean Median<br>0 50 0 25<br>0% 25%<br>4 3 2 1<br>Histogram             | Right pole         | n=No. of responses<br>av.=Mean<br>md=Median<br>dev.=Std. Dev.<br>ab.=Abstention                                                                                                                                                                                                                                                                                                                                                                                                                                                                                                                                                                                                                                                                                                                                                                                                                                                                                                                                                                                                                                                                                                                                                                                                                                                                                                                                                                                                                                                                                                                                                                                                                                                                                                                                                                                                                                                                                                                                                                                                                                                 |
|----------------------------------------------------------------------------------------------------------------------------------------------------------|----------------------------------------------------------------|------------------------------------------------------------------------|--------------------|---------------------------------------------------------------------------------------------------------------------------------------------------------------------------------------------------------------------------------------------------------------------------------------------------------------------------------------------------------------------------------------------------------------------------------------------------------------------------------------------------------------------------------------------------------------------------------------------------------------------------------------------------------------------------------------------------------------------------------------------------------------------------------------------------------------------------------------------------------------------------------------------------------------------------------------------------------------------------------------------------------------------------------------------------------------------------------------------------------------------------------------------------------------------------------------------------------------------------------------------------------------------------------------------------------------------------------------------------------------------------------------------------------------------------------------------------------------------------------------------------------------------------------------------------------------------------------------------------------------------------------------------------------------------------------------------------------------------------------------------------------------------------------------------------------------------------------------------------------------------------------------------------------------------------------------------------------------------------------------------------------------------------------------------------------------------------------------------------------------------------------|
|                                                                                                                                                          |                                                                |                                                                        |                    | Quality index                                                                                                                                                                                                                                                                                                                                                                                                                                                                                                                                                                                                                                                                                                                                                                                                                                                                                                                                                                                                                                                                                                                                                                                                                                                                                                                                                                                                                                                                                                                                                                                                                                                                                                                                                                                                                                                                                                                                                                                                                                                                                                                   |
| Description of quality symbol<br>quality guid                                                                                                            | e is below the deline.                                         | Mean is within the range of<br>tolerance for the quality<br>guideline. | 💽 Me               | ean value is within the ality guideline.                                                                                                                                                                                                                                                                                                                                                                                                                                                                                                                                                                                                                                                                                                                                                                                                                                                                                                                                                                                                                                                                                                                                                                                                                                                                                                                                                                                                                                                                                                                                                                                                                                                                                                                                                                                                                                                                                                                                                                                                                                                                                        |
| 1. Rate this module                                                                                                                                      |                                                                |                                                                        |                    |                                                                                                                                                                                                                                                                                                                                                                                                                                                                                                                                                                                                                                                                                                                                                                                                                                                                                                                                                                                                                                                                                                                                                                                                                                                                                                                                                                                                                                                                                                                                                                                                                                                                                                                                                                                                                                                                                                                                                                                                                                                                                                                                 |
| <sup>1.1)</sup> The module is well taught                                                                                                                | Definitely agree                                               | 5 21 16 9<br>8.9% 37.5% 28.6% 16.1%<br>5 4 3 2                         | <u>5 8.9%</u><br>1 | Definitely disagree<br>av.=3.21<br>md=3<br>dev.=1.11                                                                                                                                                                                                                                                                                                                                                                                                                                                                                                                                                                                                                                                                                                                                                                                                                                                                                                                                                                                                                                                                                                                                                                                                                                                                                                                                                                                                                                                                                                                                                                                                                                                                                                                                                                                                                                                                                                                                                                                                                                                                            |
| <sup>1.2)</sup> The module is intellectually stimulating                                                                                                 | Definitely agree                                               | 9 27 8 10<br>16.1% 48.2% 14.3% 17.9%                                   | 2<br>3.6%<br>1     | Definitely disagree<br>av.=3.55<br>md=4<br>dev.=1.08                                                                                                                                                                                                                                                                                                                                                                                                                                                                                                                                                                                                                                                                                                                                                                                                                                                                                                                                                                                                                                                                                                                                                                                                                                                                                                                                                                                                                                                                                                                                                                                                                                                                                                                                                                                                                                                                                                                                                                                                                                                                            |
| <sup>1.3)</sup> The module is well organised and runs smoothly                                                                                           | Definitely agree                                               | 9 21 10 12<br>16.4% 38.2% 18.2% 21.8%                                  | 3                  | Definitely disagree<br>av=3.38<br>md=4<br>dev.=1.16                                                                                                                                                                                                                                                                                                                                                                                                                                                                                                                                                                                                                                                                                                                                                                                                                                                                                                                                                                                                                                                                                                                                                                                                                                                                                                                                                                                                                                                                                                                                                                                                                                                                                                                                                                                                                                                                                                                                                                                                                                                                             |
| <ul> <li><sup>1.4)</sup> The criteria used in marking have been clear in advance</li> </ul>                                                              | Definitely agree                                               | 5 7 22 14<br>9.1% 12.7% 40% 25.5%                                      | 7                  | Definitely disagree<br>md=3<br>dev.=1.11                                                                                                                                                                                                                                                                                                                                                                                                                                                                                                                                                                                                                                                                                                                                                                                                                                                                                                                                                                                                                                                                                                                                                                                                                                                                                                                                                                                                                                                                                                                                                                                                                                                                                                                                                                                                                                                                                                                                                                                                                                                                                        |
| <ul> <li><sup>1.5)</sup> Feedback on my work has been returned in<br/>accordance with the stated deadlines</li> </ul>                                    | Definitely agree                                               | 7 5 28 11<br>13% 9.3% 51.9% 20.4%                                      | 3<br>5.6%          | Definitely disagree<br>means of the second se |
| <sup>1.6)</sup> I have received helpful comments on my work                                                                                              | Definitely agree                                               | 5 11 23 10<br>9.4% 20.8% 43.4% 18.9%<br>5 4 3 2                        | 4<br>5 7.5%        | Definitely disagree<br>means and a second sec |
| <ul> <li><sup>1.7)</sup> The library resources (e.g. books, online services have supported my learning well</li> </ul>                                   | S) Definitely agree                                            | 8 18 15 10<br>14.3% 32.1% 26.8% 17.9%<br>5 4 3 2                       | 5 8.9%             | Definitely disagree<br>means of the second se |
| <sup>1.8)</sup> The use of QMplus has made an appropriate contribution to this module                                                                    | Definitely agree                                               | 16 16 9 10<br>29.6% 29.6% 16.7% 18.5%<br>5 4 3 2                       | 5.6%               | Definitely disagree<br>means of the second se |
| <ul> <li><sup>1.9)</sup> Module-specific resources (e.g. equipment,<br/>facilities, software, collections) have supported n<br/>learning well</li> </ul> | Definitely agree                                               | 5 11 24 9<br>9.1% 20% 43.6% 16.4%<br>5 4 3 2                           | 6                  | Definitely disagree<br>means are an are statement of the s |

School of Business and Management, Economics for Business, BUS017