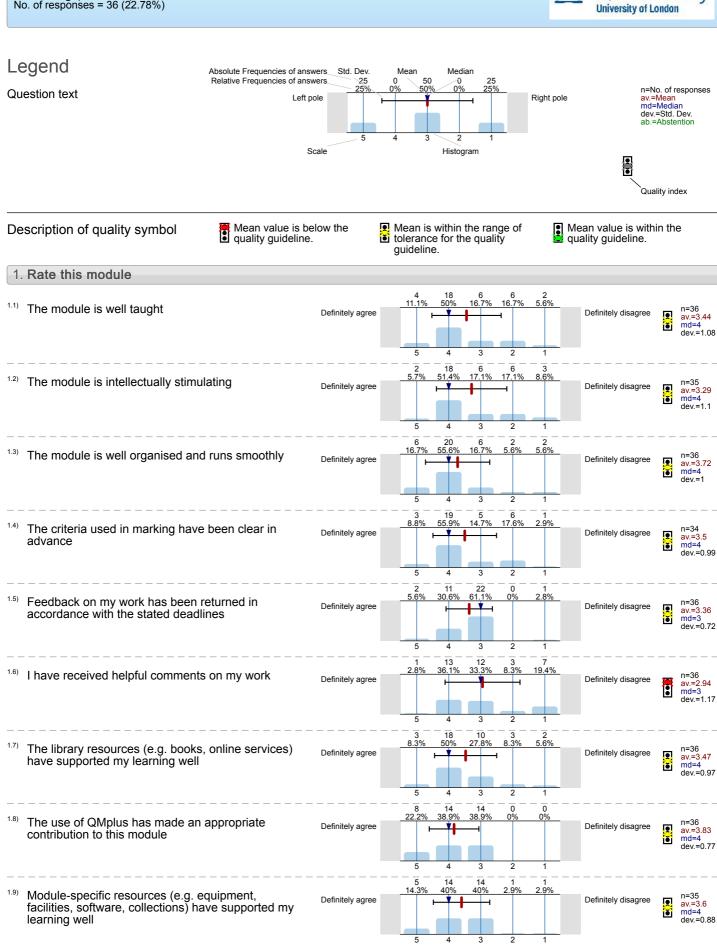

#### School of Business and Management Organisational Behaviour (BUS127) No. of responses = 35 (14.89%)

| Legend Absolute Frequencies of a Relative Frequencies of a Question text Le                                                                               |                  | Mean Median<br>0 50 0 25<br>50% 0% 25%<br>4 3 2 1<br>Histogram   | md=Median<br>dev.=Std. Dev.<br>ab.=Abstention                |
|-----------------------------------------------------------------------------------------------------------------------------------------------------------|------------------|------------------------------------------------------------------|--------------------------------------------------------------|
|                                                                                                                                                           | holow the        | Maan is within the range of                                      | Quality index                                                |
| Description of quality symbol                                                                                                                             | ne.              | Mean is within the range of tolerance for the quality guideline. | Mean value is within the quality guideline.                  |
| 1. Rate this module                                                                                                                                       |                  |                                                                  |                                                              |
| <sup>1.1)</sup> The module is well taught                                                                                                                 | Definitely agree | $\begin{array}{c ccccccccccccccccccccccccccccccccccc$            | Definitely disagree n=35<br>av.=4.51<br>md=5<br>dev.=0.56    |
| <sup>1.2)</sup> The module is intellectually stimulating                                                                                                  | Definitely agree | $ \begin{array}{cccccccccccccccccccccccccccccccccccc$            | Definitely disagree<br>n=34<br>av.=4.09<br>md=4<br>dev.=1.03 |
| <sup>1.3)</sup> The module is well organised and runs smoothly                                                                                            | Definitely agree | $\begin{array}{c ccccccccccccccccccccccccccccccccccc$            | Definitely disagree<br>n=35<br>av.=4.4<br>md=4<br>dev.=0.69  |
| <ul> <li><sup>1.4)</sup> The criteria used in marking have been clear in advance</li> </ul>                                                               | Definitely agree | $\begin{array}{c ccccccccccccccccccccccccccccccccccc$            | Definitely disagree n=34<br>av.=4.12<br>md=4<br>dev.=0.81    |
| <sup>1.5)</sup> Feedback on my work has been returned in accordance with the stated deadlines                                                             | Definitely agree | $\begin{array}{c ccccccccccccccccccccccccccccccccccc$            | Definitely disagree<br>av.=4.37<br>md=5<br>dev.=0.81         |
| <sup>1.6)</sup> I have received helpful comments on my work                                                                                               | Definitely agree | $ \begin{array}{cccccccccccccccccccccccccccccccccccc$            | Definitely disagree<br>av.=4.31<br>md=5<br>dev.=0.96         |
| <ul> <li><sup>1.7)</sup> The library resources (e.g. books, online services)<br/>have supported my learning well</li> </ul>                               | Definitely agree | $ \begin{array}{cccccccccccccccccccccccccccccccccccc$            | Definitely disagree<br>av.=3.91<br>md=4<br>dev.=0.92         |
| <sup>1.8)</sup> The use of QMplus has made an appropriate contribution to this module                                                                     | Definitely agree | $ \begin{array}{c ccccccccccccccccccccccccccccccccccc$           | Definitely disagree<br>av.=4.34<br>md=5<br>dev.=0.87         |
| <ul> <li><sup>1.9)</sup> Module-specific resources (e.g. equipment,<br/>facilities, software, collections) have supported my<br/>learning well</li> </ul> | Definitely agree | 9<br>25.7% 45.7% 22.9% 2.9% 2.9%<br>5 4 3 2 1                    | Definitely disagree av.=3.89<br>md=4<br>dev.=0.93            |

School of Business and Management, Organisational Behaviour, BUS127