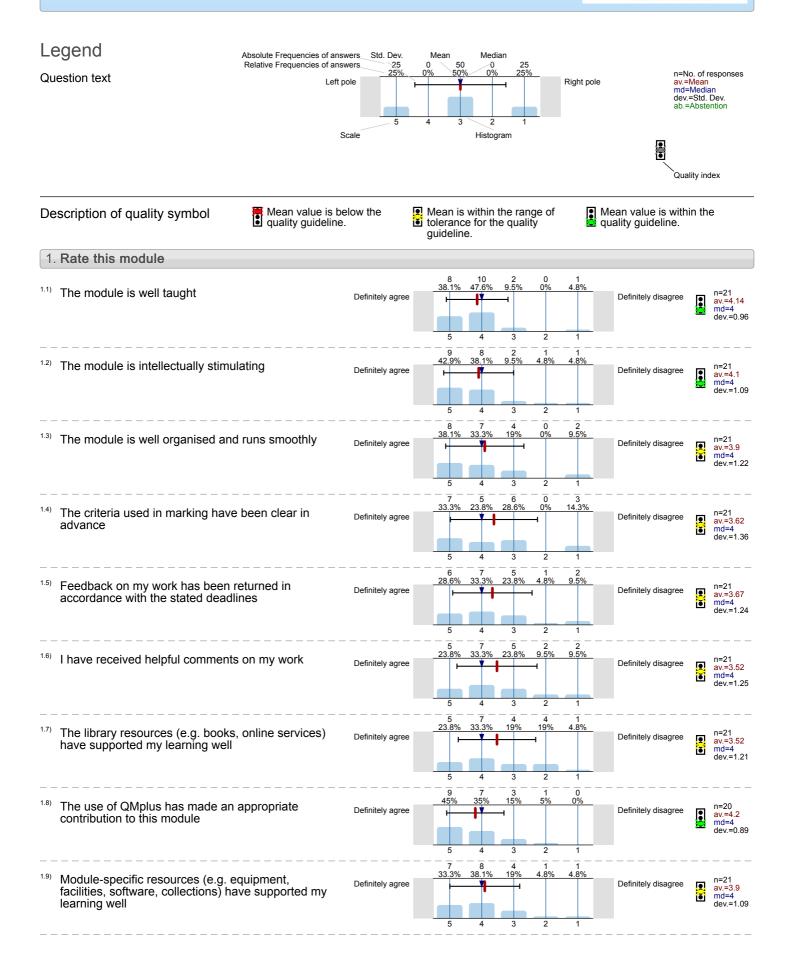

### School of Business and Management Human Resource Management (BUS014) No. of responses = 21 (12.88%)

|                                                                                                                             | equencies of answers Std. Dev.<br>equencies of answers 25<br>Left pole 5<br>Scale | Mean Median<br>0 50% 0 25<br>0% 50% 0% 25%<br>4 3 2 1<br>Histogram                                            | Right pole     | n=No. of responses<br>av.=Mean<br>md=Median<br>dev.=Std. Dev.<br>ab.=Abstention |
|-----------------------------------------------------------------------------------------------------------------------------|-----------------------------------------------------------------------------------|---------------------------------------------------------------------------------------------------------------|----------------|---------------------------------------------------------------------------------|
|                                                                                                                             |                                                                                   |                                                                                                               |                | Quality index                                                                   |
| Description of quality symbol                                                                                               | in value is below the lity guideline.                                             | <ul> <li>Mean is within the range of<br/>tolerance for the quality<br/>guideline.</li> </ul>                  | 🌒 Mea<br>💆 qua | an value is within the<br>lity guideline.                                       |
| 1. Rate this module                                                                                                         |                                                                                   |                                                                                                               |                |                                                                                 |
| <sup>1.1)</sup> The module is well taught                                                                                   | Definitely agree                                                                  | 17 2 2 0<br>81% 9.5% 9.5% 0%<br>5 4 3 2                                                                       | 0 0%           | Definitely disagree n=21<br>av.=4.71<br>md=5<br>dev.=0.64                       |
| <sup>1.2)</sup> The module is intellectually stimulating                                                                    | Definitely agree                                                                  | 15     4     2     0       71.4%     19%     9.5%     0%       5     4     3     2                            | 0 0%           | Definitely disagree n=21<br>av.=4.62<br>md=5<br>dev.=0.67                       |
| <sup>1.3)</sup> The module is well organised and runs smooth                                                                | oothly Definitely agree                                                           | 17     2     2     0       81%     9.5%     9.5%     0%       1     1     1     1       5     4     3     2   | 0%             | Definitely disagree n=21<br>av.=4.71<br>md=5<br>dev.=0.64                       |
| <ul> <li><sup>1.4)</sup> The criteria used in marking have been cle<br/>advance</li> </ul>                                  | ar in Definitely agree                                                            | 13     4     4     0       61.9%     19%     19%     0%       5     4     3     2                             |                | Definitely disagree<br>av=4.43<br>md=5<br>dev.=0.81                             |
| <ul> <li><sup>1.5)</sup> Feedback on my work has been returned in<br/>accordance with the stated deadlines</li> </ul>       | n Definitely agree                                                                | 11     4     6     0       52.4%     19%     28.6%     0%       1     4     6     0       5     4     3     2 |                | Definitely disagree<br>av.=4.24<br>md=5<br>dev.=0.89                            |
| <sup>1.6)</sup> I have received helpful comments on my w                                                                    | Ork Definitely agree                                                              | $ \begin{array}{cccccccccccccccccccccccccccccccccccc$                                                         | 1 4.8%         | Definitely disagree n=21<br>av.=4.19<br>md=5<br>dev.=1.12                       |
| <ul> <li><sup>1.7)</sup> The library resources (e.g. books, online se have supported my learning well</li> </ul>            | ervices) Definitely agree                                                         | 5 4 3 2                                                                                                       | 0%             | Definitely disagree n=21<br>av.=4.24<br>md=5<br>dev.=0.94                       |
| <ul> <li><sup>1.8)</sup> The use of QMplus has made an appropria<br/>contribution to this module</li> </ul>                 | ate Definitely agree                                                              | 17     1     3     0       81%     4.8%     14.3%     0%       5     4     3     2                            | 0%             | Definitely disagree n=21<br>av=4.67<br>md=5<br>dev.=0.73                        |
| <sup>1.9)</sup> Module-specific resources (e.g. equipment<br>facilities, software, collections) have suppo<br>learning well | , Definitely agree<br>rted my                                                     | 10 5 5 1<br>47.6% 23.8% 23.8% 4.8%                                                                            | 0<br>0%<br>1   | Definitely disagree n=21<br>av.=4.14<br>md=4<br>dev.=0.96                       |

School of Business and Management, Human Resource Management, BUS014