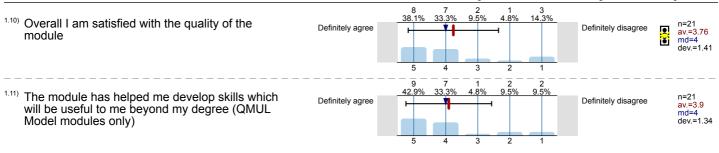

#### School of Business and Management Introduction to Management Accounting (BUS140) No. of responses = 21 (12.28%)

School of Business and Management, Introduction to Management Accounting, BUS140