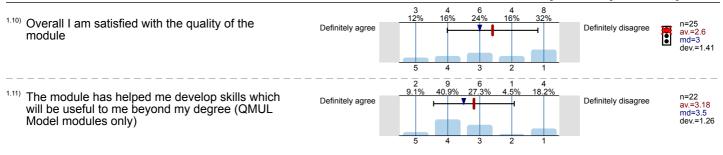

## School of Business and Management Managerial Accounting (BUS022) No. of responses = 25 (20%)

| Legend Absolute Frequencies o<br>Relative Frequencies o<br>Question text                                                            |                      | Mean Median<br>0% 50% 0% 25%<br>4 3 2 1<br>Histogram                            | Right pole    | av.=M<br>md=N<br>dev.=S               |                                       |
|-------------------------------------------------------------------------------------------------------------------------------------|----------------------|---------------------------------------------------------------------------------|---------------|---------------------------------------|---------------------------------------|
|                                                                                                                                     |                      |                                                                                 |               | $\backslash$                          | / index                               |
| Description of quality symbol<br>I main value<br>quality guide                                                                      | s below the<br>line. | Mean is within the range of<br>tolerance for the quality<br>guideline.          | Mea<br>Qua    | an value is within<br>lity guideline. | the                                   |
| 1. Rate this module                                                                                                                 |                      |                                                                                 |               |                                       |                                       |
| <sup>1.1)</sup> The module is well taught                                                                                           | Definitely agree     | $ \begin{array}{cccccccccccccccccccccccccccccccccccc$                           | 6<br>24%<br>H |                                       | n=25<br>av.=3<br>md=3<br>dev.=1.55    |
| <sup>1.2)</sup> The module is intellectually stimulating                                                                            | Definitely agree     | 5 $3$ $9$ $320%$ $12%$ $36%$ $12%5$ $4$ $3$ $2$                                 | 20%           |                                       | n=25<br>av.=3<br>md=3<br>dev.=1.38    |
| <sup>1.3)</sup> The module is well organised and runs smoothly                                                                      | Definitely agree     | $ \begin{array}{cccccccccccccccccccccccccccccccccccc$                           |               | Definitely disagree                   | n=25<br>av.=2.84<br>md=3<br>dev.=1.28 |
| <ul> <li><sup>1.4)</sup> The criteria used in marking have been clear in advance</li> </ul>                                         | Definitely agree     | 4     6     4     4       16%     24%     16%     16%       5     4     3     2 | 7             | Definitely disagree                   | n=25<br>av.=2.84<br>md=3<br>dev.=1.49 |
| <sup>1.5)</sup> Feedback on my work has been returned in accordance with the stated deadlines                                       | Definitely agree     | $ \begin{array}{cccccccccccccccccccccccccccccccccccc$                           |               | Definitely disagree                   | n=25<br>av.=2.44<br>md=2<br>dev.=1.33 |
| <sup>1.6)</sup> I have received helpful comments on my work                                                                         | Definitely agree     | $ \begin{array}{cccccccccccccccccccccccccccccccccccc$                           | 6<br>24%<br>  | Definitely disagree                   | n=25<br>av.=2.64<br>md=3<br>dev.=1.32 |
| <sup>1.7)</sup> The library resources (e.g. books, online services) have supported my learning well                                 | Definitely agree     | 5 4 3 2                                                                         | 1             |                                       | n=25<br>av.=3.52<br>md=4<br>dev.=1.33 |
| <sup>1.8)</sup> The use of QMplus has made an appropriate contribution to this module                                               | Definitely agree     | 3 $32%$ $20%$ $20%12%$ $32%$ $20%$ $20%5$ 4 3 2                                 | 4<br>16%      |                                       | n=25<br>av.=3.04<br>md=3<br>dev.=1.31 |
| <sup>1.9)</sup> Module-specific resources (e.g. equipment,<br>facilities, software, collections) have supported my<br>learning well | Definitely agree     | $ \begin{array}{cccccccccccccccccccccccccccccccccccc$                           |               | Definitely disagree                   | n=24<br>av.=2.63<br>md=3<br>dev.=1.17 |

| School of Business and Management, Marketing, | BUS011 |
|-----------------------------------------------|--------|
|-----------------------------------------------|--------|