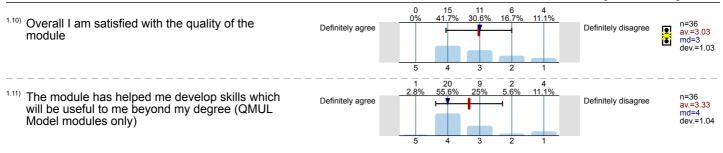

### School of Business and Management Human Resource Management (BUS014) No. of responses = 21 (12.88%)

|                                                                                                                             | equencies of answers Std. Dev.<br>equencies of answers 25<br>Left pole 5<br>Scale | Mean Median<br>0 50% 0 25<br>0% 50% 0% 25%<br>4 3 2 1<br>Histogram                                            | Right pole     | n=No. of responses<br>av.=Mean<br>md=Median<br>dev.=Std. Dev.<br>ab.=Abstention |
|-----------------------------------------------------------------------------------------------------------------------------|-----------------------------------------------------------------------------------|---------------------------------------------------------------------------------------------------------------|----------------|---------------------------------------------------------------------------------|
|                                                                                                                             |                                                                                   |                                                                                                               |                | Quality index                                                                   |
| Description of quality symbol                                                                                               | in value is below the lity guideline.                                             | <ul> <li>Mean is within the range of<br/>tolerance for the quality<br/>guideline.</li> </ul>                  | 🌒 Mea<br>💆 qua | an value is within the<br>lity guideline.                                       |
| 1. Rate this module                                                                                                         |                                                                                   |                                                                                                               |                |                                                                                 |
| <sup>1.1)</sup> The module is well taught                                                                                   | Definitely agree                                                                  | 17 2 2 0<br>81% 9.5% 9.5% 0%<br>5 4 3 2                                                                       | 0 0%           | Definitely disagree n=21<br>av.=4.71<br>md=5<br>dev.=0.64                       |
| <sup>1.2)</sup> The module is intellectually stimulating                                                                    | Definitely agree                                                                  | 15     4     2     0       71.4%     19%     9.5%     0%       5     4     3     2                            | 0 0%           | Definitely disagree n=21<br>av.=4.62<br>md=5<br>dev.=0.67                       |
| <sup>1.3)</sup> The module is well organised and runs smooth                                                                | oothly Definitely agree                                                           | 17     2     2     0       81%     9.5%     9.5%     0%       1     1     1     1       5     4     3     2   | 0%             | Definitely disagree n=21<br>av.=4.71<br>md=5<br>dev.=0.64                       |
| <ul> <li><sup>1.4)</sup> The criteria used in marking have been cle<br/>advance</li> </ul>                                  | ar in Definitely agree                                                            | 13     4     4     0       61.9%     19%     19%     0%       5     4     3     2                             |                | Definitely disagree<br>av=4.43<br>md=5<br>dev.=0.81                             |
| <ul> <li><sup>1.5)</sup> Feedback on my work has been returned in<br/>accordance with the stated deadlines</li> </ul>       | n Definitely agree                                                                | 11     4     6     0       52.4%     19%     28.6%     0%       1     4     6     0       5     4     3     2 |                | Definitely disagree<br>av.=4.24<br>md=5<br>dev.=0.89                            |
| <sup>1.6)</sup> I have received helpful comments on my w                                                                    | Ork Definitely agree                                                              | $ \begin{array}{cccccccccccccccccccccccccccccccccccc$                                                         | 1 4.8%         | Definitely disagree n=21<br>av.=4.19<br>md=5<br>dev.=1.12                       |
| <ul> <li><sup>1.7)</sup> The library resources (e.g. books, online se have supported my learning well</li> </ul>            | ervices) Definitely agree                                                         | 5 4 3 2                                                                                                       | 0%             | Definitely disagree n=21<br>av.=4.24<br>md=5<br>dev.=0.94                       |
| <ul> <li><sup>1.8)</sup> The use of QMplus has made an appropria<br/>contribution to this module</li> </ul>                 | ate Definitely agree                                                              | 17     1     3     0       81%     4.8%     14.3%     0%       5     4     3     2                            | 0%             | Definitely disagree n=21<br>av=4.67<br>md=5<br>dev.=0.73                        |
| <sup>1.9)</sup> Module-specific resources (e.g. equipment<br>facilities, software, collections) have suppo<br>learning well | , Definitely agree<br>rted my                                                     | 10 5 5 1<br>47.6% 23.8% 23.8% 4.8%                                                                            | 0<br>0%<br>1   | Definitely disagree n=21<br>av.=4.14<br>md=4<br>dev.=0.96                       |

School of Business and Management, Human Resource Management, BUS014