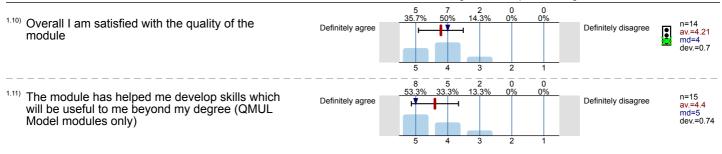

# School of Business and Management

Principles of Management Studies and Skills (BUS028) No. of responses = 15 (41.67%)

School of Business and Management, Principles of Management Studies and Skills, BUS028