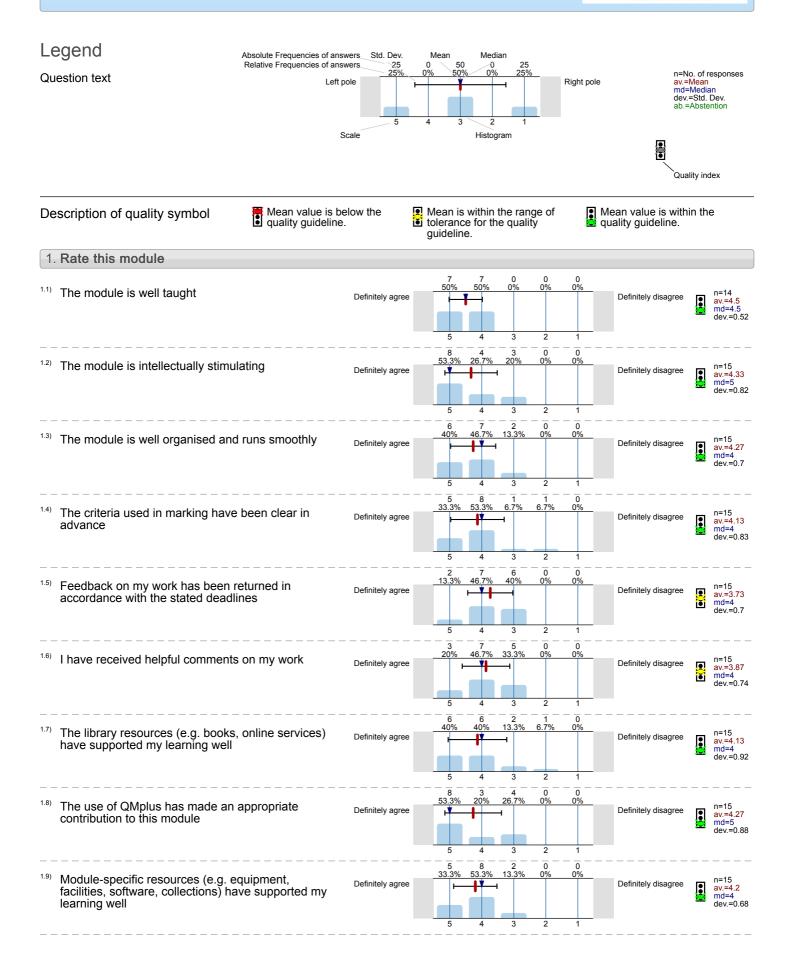

)</sup> The use of QMplus has made an appropriate contribution to this module                                                                     | Definitely agree | $ \begin{array}{c ccccccccccccccccccccccccccccccccccc$           | Definitely disagree<br>av.=4.34<br>md=5<br>dev.=0.87         |
| <ul> <li><sup>1.9)</sup> Module-specific resources (e.g. equipment,<br/>facilities, software, collections) have supported my<br/>learning well</li> </ul> | Definitely agree | 9<br>25.7% 45.7% 22.9% 2.9% 2.9%<br>5 4 3 2 1                    | Definitely disagree av.=3.89<br>md=4<br>dev.=0.93            |

School of Business and Management, Organisational Behaviour, BUS127



# School of Business and Management

Principles of Management Studies and Skills (BUS028) No. of responses = 15 (41.67%)





School of Business and Management, Principles of Management Studies and Skills, BUS028



#### School of Business and Management Quantitative Analysis for Business (BUS135) No. of responses = 27 (13.43%)

|                                                                                                                     | lute Frequencies of answers<br>tive Frequencies of answers<br>Left pole<br>Scale | 0 50 0 25                                                                                                    | Right pole                 | n=No. of responses<br>av.=Mean<br>md=Median<br>dev.=Std. Dev.<br>ab.=Abstention |
|---------------------------------------------------------------------------------------------------------------------|-------------------------------------------------