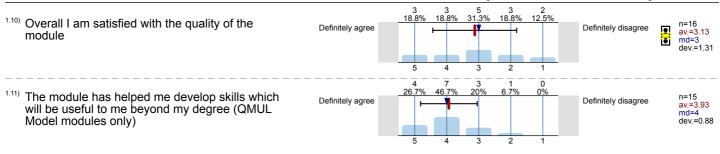

### School of Business and Management Economics for Business Management (BUS137) No. of responses = 16 (32.65%)

|                        | gend Absolute Frequen<br>Relative Frequen                                                                      |                              | Mean Median<br>0 50 0 25<br>0% 25%<br>4 3 2 1<br>Histogram                                                                                                                                                                                                                                                                                                                                                                                                                                                                                                                                                                                                                                                                                                                                                                                                                                                                                                                                                                                                                                                                                                                                                                                                                                                                                                                                                                                                                                                                                                              | Right pole            | av.=N<br>md=1<br>dev.=<br>ab.=/      | . of responses<br>lean<br>Aedian<br>Std. Dev.<br>Abstention |
|------------------------|----------------------------------------------------------------------------------------------------------------|------------------------------|-------------------------------------------------------------------------------------------------------------------------------------------------------------------------------------------------------------------------------------------------------------------------------------------------------------------------------------------------------------------------------------------------------------------------------------------------------------------------------------------------------------------------------------------------------------------------------------------------------------------------------------------------------------------------------------------------------------------------------------------------------------------------------------------------------------------------------------------------------------------------------------------------------------------------------------------------------------------------------------------------------------------------------------------------------------------------------------------------------------------------------------------------------------------------------------------------------------------------------------------------------------------------------------------------------------------------------------------------------------------------------------------------------------------------------------------------------------------------------------------------------------------------------------------------------------------------|-----------------------|--------------------------------------|-------------------------------------------------------------|
|                        |                                                                                                                |                              |                                                                                                                                                                                                                                                                                                                                                                                                                                                                                                                                                                                                                                                                                                                                                                                                                                                                                                                                                                                                                                                                                                                                                                                                                                                                                                                                                                                                                                                                                                                                                                         |                       |                                      | ty index                                                    |
| Desc                   | cription of quality symbol                                                                                     | alue is below the guideline. | Mean is within the range of tolerance for the quality guideline.                                                                                                                                                                                                                                                                                                                                                                                                                                                                                                                                                                                                                                                                                                                                                                                                                                                                                                                                                                                                                                                                                                                                                                                                                                                                                                                                                                                                                                                                                                        | I Mi                  | ean value is within ality guideline. |                                                             |
| 1. F                   | Rate this module                                                                                               |                              |                                                                                                                                                                                                                                                                                                                                                                                                                                                                                                                                                                                                                                                                                                                                                                                                                                                                                                                                                                                                                                                                                                                                                                                                                                                                                                                                                                                                                                                                                                                                                                         |                       |                                      |                                                             |
| <sup>1.1)</sup> T      | he module is well taught                                                                                       | Definitely agree             | $\begin{array}{c} \begin{array}{c} 4 & 5 & 3 \\ 25\% & 31.3\% & 18.8\% & 25\% \\ \hline \\ 5 & 4 & 3 & 2 \end{array}$                                                                                                                                                                                                                                                                                                                                                                                                                                                                                                                                                                                                                                                                                                                                                                                                                                                                                                                                                                                                                                                                                                                                                                                                                                                                                                                                                                                                                                                   | 0<br>0%<br>1          | Definitely disagree                  | n=16<br>av.=3.56<br>md=4<br>dev.=1.15                       |
| <sup>1.2)</sup> T      | he module is intellectually stimulating                                                                        | Definitely agree             | 6     5     3     2       37.5%     31.3%     18.8%     12.5%       5     4     3     2                                                                                                                                                                                                                                                                                                                                                                                                                                                                                                                                                                                                                                                                                                                                                                                                                                                                                                                                                                                                                                                                                                                                                                                                                                                                                                                                                                                                                                                                                 |                       | Definitely disagree                  | n=16<br>av.=3.94<br>md=4<br>dev.=1.06                       |
| <sup>1.3)</sup> T      | he module is well organised and runs smooth                                                                    | nly Definitely agree         | $ \begin{array}{cccccccccccccccccccccccccccccccccccc$                                                                                                                                                                                                                                                                                                                                                                                                                                                                                                                                                                                                                                                                                                                                                                                                                                                                                                                                                                                                                                                                                                                                                                                                                                                                                                                                                                                                                                                                                                                   | 1<br>6.3%<br>1        | Definitely disagree                  | n=16<br>av.=3.19<br>md=3<br>dev.=1.22                       |
|                        | he criteria used in marking have been clear in dvance                                                          | n Definitely agree           | $ \begin{array}{cccccccccccccccccccccccccccccccccccc$                                                                                                                                                                                                                                                                                                                                                                                                                                                                                                                                                                                                                                                                                                                                                                                                                                                                                                                                                                                                                                                                                                                                                                                                                                                                                                                                                                                                                                                                                                                   |                       | Definitely disagree                  | n=16<br>av.=3.63<br>md=3.5<br>dev.=0.89                     |
| <sup>1.5)</sup> F<br>a | eedback on my work has been returned in ccordance with the stated deadlines                                    | Definitely agree             | 5 $2$ $8$ $031.3%$ $12.5%$ $50%$ $0%5$ $4$ $3$ $2$                                                                                                                                                                                                                                                                                                                                                                                                                                                                                                                                                                                                                                                                                                                                                                                                                                                                                                                                                                                                                                                                                                                                                                                                                                                                                                                                                                                                                                                                                                                      | 1<br>6.3%<br>1        | Definitely disagree                  | n=16<br>av.=3.63<br>md=3<br>dev.=1.15                       |
| 1.6) <b> </b>          | have received helpful comments on my work                                                                      | Definitely agree             | $ \begin{array}{cccccccccccccccccccccccccccccccccccc$                                                                                                                                                                                                                                                                                                                                                                                                                                                                                                                                                                                                                                                                                                                                                                                                                                                                                                                                                                                                                                                                                                                                                                                                                                                                                                                                                                                                                                                                                                                   | 1<br>6.3%             | Definitely disagree                  | n=16<br>av.=3.19<br>md=3<br>dev.=0.91                       |
| <sup>1.7)</sup> T<br>h | The library resources (e.g. books, online service ave supported my learning well                               | CES) Definitely agree        | $\begin{array}{c} -5 \\ -6 \\ 37.5 \\ 31.3 \\ 5 \\ 4 \\ 3 \\ 2 \\ 37.5 \\ 31.3 \\ 0 \\ 31.3 \\ 0 \\ 31.3 \\ 0 \\ 31.3 \\ 0 \\ 31.3 \\ 0 \\ 31.3 \\ 0 \\ 31.3 \\ 0 \\ 31.3 \\ 0 \\ 31.3 \\ 0 \\ 31.3 \\ 0 \\ 31.3 \\ 0 \\ 31.3 \\ 0 \\ 31.3 \\ 0 \\ 31.3 \\ 0 \\ 31.3 \\ 0 \\ 31.3 \\ 0 \\ 31.3 \\ 0 \\ 31.3 \\ 0 \\ 31.3 \\ 0 \\ 31.3 \\ 0 \\ 31.3 \\ 0 \\ 31.3 \\ 0 \\ 31.3 \\ 0 \\ 31.3 \\ 0 \\ 31.3 \\ 0 \\ 31.3 \\ 0 \\ 31.3 \\ 0 \\ 31.3 \\ 0 \\ 31.3 \\ 0 \\ 31.3 \\ 0 \\ 31.3 \\ 0 \\ 31.3 \\ 0 \\ 31.3 \\ 0 \\ 31.3 \\ 0 \\ 31.3 \\ 0 \\ 31.3 \\ 0 \\ 31.3 \\ 0 \\ 31.3 \\ 0 \\ 31.3 \\ 0 \\ 31.3 \\ 0 \\ 31.3 \\ 0 \\ 31.3 \\ 0 \\ 31.3 \\ 0 \\ 31.3 \\ 0 \\ 31.3 \\ 0 \\ 31.3 \\ 0 \\ 31.3 \\ 0 \\ 31.3 \\ 0 \\ 31.3 \\ 0 \\ 31.3 \\ 0 \\ 31.3 \\ 0 \\ 31.3 \\ 0 \\ 31.3 \\ 0 \\ 31.3 \\ 0 \\ 31.3 \\ 0 \\ 31.3 \\ 0 \\ 31.3 \\ 0 \\ 31.3 \\ 0 \\ 31.3 \\ 0 \\ 31.3 \\ 0 \\ 31.3 \\ 0 \\ 31.3 \\ 0 \\ 31.3 \\ 0 \\ 31.3 \\ 0 \\ 31.3 \\ 0 \\ 31.3 \\ 0 \\ 31.3 \\ 0 \\ 31.3 \\ 0 \\ 31.3 \\ 0 \\ 31.3 \\ 0 \\ 31.3 \\ 0 \\ 31.3 \\ 0 \\ 31.3 \\ 0 \\ 31.3 \\ 0 \\ 31.3 \\ 0 \\ 31.3 \\ 0 \\ 31.3 \\ 0 \\ 31.3 \\ 0 \\ 31.3 \\ 0 \\ 31.3 \\ 0 \\ 31.3 \\ 0 \\ 31.3 \\ 0 \\ 31.3 \\ 0 \\ 31.3 \\ 0 \\ 31.3 \\ 0 \\ 31.3 \\ 0 \\ 31.3 \\ 0 \\ 31.3 \\ 0 \\ 31.3 \\ 0 \\ 31.3 \\ 0 \\ 31.3 \\ 0 \\ 31.3 \\ 0 \\ 31.3 \\ 0 \\ 31.3 \\ 0 \\ 31.3 \\ 0 \\ 31.3 \\ 0 \\ 31.3 \\ 0 \\ 31.3 \\ 0 \\ 31.3 \\ 0 \\ 31.3 \\ 0 \\ 31.3 \\ 0 \\ 31.3 \\ 0 \\ 31.3 \\ 0 \\ 31.3 \\ 0 \\ 31.3 \\ 0 \\ 31.3 \\ 0 \\ 0 \\ 31.3 \\ 0 \\ 0 \\ 0 \\ 0 \\ 0 \\ 0 \\ 0 \\ 0 \\ 0 \\ $ |                       | Definitely disagree                  | n=16<br>av.=4.06<br>md=4<br>dev.=0.85                       |
| <sup>1.8)</sup> T<br>C | he use of QMplus has made an appropriate ontribution to this module                                            | Definitely agree             | 8         6         2         0           50%         37.5%         12.5%         0%           5         4         3         2                                                                                                                                                                                                                                                                                                                                                                                                                                                                                                                                                                                                                                                                                                                                                                                                                                                                                                                                                                                                                                                                                                                                                                                                                                                                                                                                                                                                                                          | - <u>0</u><br>0%<br>1 | Definitely disagree                  | n=16<br>av.=4.38<br>md=4.5<br>dev.=0.72                     |
| fa                     | Iodule-specific resources (e.g. equipment,<br>acilities, software, collections) have supported<br>earning well | Definitely agree             | $ \begin{array}{c} 3 & 4 & 8 & 1 \\ 18.8\% & 25\% & 50\% & 6.3\% \\ \hline 5 & 4 & 3 & 2 \end{array} $                                                                                                                                                                                                                                                                                                                                                                                                                                                                                                                                                                                                                                                                                                                                                                                                                                                                                                                                                                                                                                                                                                                                                                                                                                                                                                                                                                                                                                                                  | 0<br>                 | Definitely disagree                  | n=16<br>av.=3.56<br>md=3<br>dev.=0.89                       |

School of Business and Management, Economics for Business Management, BUS137