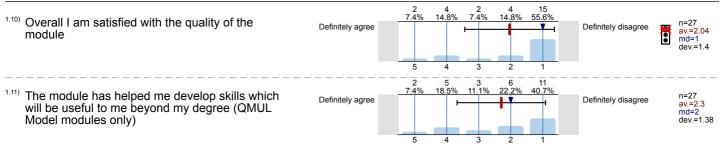

## School of Business and Management Managerial Accounting (BUS022) No. of responses = 25 (20%)

| Legend Absolute Frequencies o<br>Relative Frequencies o<br>Question text                                                            |                      | Mean Median<br>0% 50% 0% 25%<br>4 3 2 1<br>Histogram                            | Right pole    | av.=M<br>md=N<br>dev.=S               |                                       |
|-------------------------------------------------------------------------------------------------------------------------------------|----------------------|---------------------------------------------------------------------------------|---------------|---------------------------------------|---------------------------------------|
|                                                                                                                                     |                      |                                                                                 |               | $\backslash$                          | / index                               |
| Description of quality symbol<br>I main value<br>quality guide                                                                      | s below the<br>line. | Mean is within the range of<br>tolerance for the quality<br>guideline.          | Mea<br>Qua    | an value is within<br>lity guideline. | the                                   |
| 1. Rate this module                                                                                                                 |                      |                                                                                 |               |                                       |                                       |
| <sup>1.1)</sup> The module is well taught                                                                                           | Definitely agree     | $ \begin{array}{cccccccccccccccccccccccccccccccccccc$                           | 6<br>24%<br>H |                                       | n=25<br>av.=3<br>md=3<br>dev.=1.55    |
| <sup>1.2)</sup> The module is intellectually stimulating                                                                            | Definitely agree     | 5 $3$ $9$ $320%$ $12%$ $36%$ $12%5$ $4$ $3$ $2$                                 | 20%           |                                       | n=25<br>av.=3<br>md=3<br>dev.=1.38    |
| <sup>1.3)</sup> The module is well organised and runs smoothly                                                                      | Definitely agree     | $ \begin{array}{cccccccccccccccccccccccccccccccccccc$                           |               | Definitely disagree                   | n=25<br>av.=2.84<br>md=3<br>dev.=1.28 |
| <ul> <li><sup>1.4)</sup> The criteria used in marking have been clear in advance</li> </ul>                                         | Definitely agree     | 4     6     4     4       16%     24%     16%     16%       5     4     3     2 | 7             | Definitely disagree                   | n=25<br>av.=2.84<br>md=3<br>dev.=1.49 |
| <sup>1.5)</sup> Feedback on my work has been returned in accordance with the stated deadlines                                       | Definitely agree     | $ \begin{array}{cccccccccccccccccccccccccccccccccccc$                           |               | Definitely disagree                   | n=25<br>av.=2.44<br>md=2<br>dev.=1.33 |
| <sup>1.6)</sup> I have received helpful comments on my work                                                                         | Definitely agree     | $ \begin{array}{cccccccccccccccccccccccccccccccccccc$                           | 6<br>24%<br>  | Definitely disagree                   | n=25<br>av.=2.64<br>md=3<br>dev.=1.32 |
| <sup>1.7)</sup> The library resources (e.g. books, online services) have supported my learning well                                 | Definitely agree     | 5 4 3 2                                                                         | 1             |                                       | n=25<br>av.=3.52<br>md=4<br>dev.=1.33 |
| <sup>1.8)</sup> The use of QMplus has made an appropriate contribution to this module                                               | Definitely agree     | 3 $32%$ $20%$ $20%12%$ $32%$ $20%$ $20%5$ 4 3 2                                 | 4<br>16%      |                                       | n=25<br>av.=3.04<br>md=3<br>dev.=1.31 |
| <sup>1.9)</sup> Module-specific resources (e.g. equipment,<br>facilities, software, collections) have supported my<br>learning well | Definitely agree     | $ \begin{array}{cccccccccccccccccccccccccccccccccccc$                           |               | Definitely disagree                   | n=24<br>av.=2.63<br>md=3<br>dev.=1.17 |

| School of Business and Management, Marketing, | BUS011 |
|-----------------------------------------------|--------|
|-----------------------------------------------|--------|