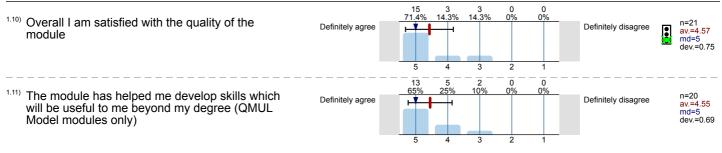

### School of Business and Management Human Resource Management (BUS014) No. of responses = 21 (12.88%)

|                                                                                                                             | equencies of answers Std. Dev.<br>equencies of answers 25<br>Left pole 5<br>Scale | Mean Median<br>0 50% 0 25<br>0% 50% 0% 25%<br>4 3 2 1<br>Histogram                                            | Right pole     | n=No. of responses<br>av.=Mean<br>md=Median<br>dev.=Std. Dev.<br>ab.=Abstention |
|-----------------------------------------------------------------------------------------------------------------------------|-----------------------------------------------------------------------------------|---------------------------------------------------------------------------------------------------------------|----------------|---------------------------------------------------------------------------------|
|                                                                                                                             |                                                                                   |                                                                                                               |                | Quality index                                                                   |
| Description of quality symbol                                                                                               | in value is below the lity guideline.                                             | <ul> <li>Mean is within the range of<br/>tolerance for the quality<br/>guideline.</li> </ul>                  | 🌒 Mea<br>💆 qua | an value is within the<br>lity guideline.                                       |
| 1. Rate this module                                                                                                         |                                                                                   |                                                                                                               |                |                                                                                 |
| <sup>1.1)</sup> The module is well taught                                                                                   | Definitely agree                                                                  | 17 2 2 0<br>81% 9.5% 9.5% 0%<br>5 4 3 2                                                                       | 0 0%           | Definitely disagree n=21<br>av.=4.71<br>md=5<br>dev.=0.64                       |
| <sup>1.2)</sup> The module is intellectually stimulating                                                                    | Definitely agree                                                                  | 15     4     2     0       71.4%     19%     9.5%     0%       5     4     3     2                            | 0 0%           | Definitely disagree n=21<br>av.=4.62<br>md=5<br>dev.=0.67                       |
| <sup>1.3)</sup> The module is well organised and runs smooth                                                                | oothly Definitely agree                                                           | 17     2     2     0       81%     9.5%     9.5%     0%       1     1     1     1       5     4     3     2   | 0%             | Definitely disagree n=21<br>av.=4.71<br>md=5<br>dev.=0.64                       |
| <ul> <li><sup>1.4)</sup> The criteria used in marking have been cle<br/>advance</li> </ul>                                  | ar in Definitely agree                                                            | 13     4     4     0       61.9%     19%     19%     0%       5     4     3     2                             |                | Definitely disagree<br>av=4.43<br>md=5<br>dev.=0.81                             |
| <ul> <li><sup>1.5)</sup> Feedback on my work has been returned in<br/>accordance with the stated deadlines</li> </ul>       | n Definitely agree                                                                | 11     4     6     0       52.4%     19%     28.6%     0%       1     4     6     0       5     4     3     2 |                | Definitely disagree<br>av.=4.24<br>md=5<br>dev.=0.89                            |
| <sup>1.6)</sup> I have received helpful comments on my w                                                                    | Ork Definitely agree                                                              | $ \begin{array}{cccccccccccccccccccccccccccccccccccc$                                                         | 1 4.8%         | Definitely disagree n=21<br>av.=4.19<br>md=5<br>dev.=1.12                       |
| <ul> <li><sup>1.7)</sup> The library resources (e.g. books, online se have supported my learning well</li> </ul>            | ervices) Definitely agree                                                         | 5 4 3 2                                                                                                       | 0%             | Definitely disagree n=21<br>av.=4.24<br>md=5<br>dev.=0.94                       |
| <ul> <li><sup>1.8)</sup> The use of QMplus has made an appropria<br/>contribution to this module</li> </ul>                 | ate Definitely agree                                                              | 17     1     3     0       81%     4.8%     14.3%     0%       5     4     3     2                            | 0%             | Definitely disagree n=21<br>av=4.67<br>md=5<br>dev.=0.73                        |
| <sup>1.9)</sup> Module-specific resources (e.g. equipment<br>facilities, software, collections) have suppo<br>learning well | , Definitely agree<br>rted my                                                     | 10 5 5 1<br>47.6% 23.8% 23.8% 4.8%                                                                            | 0<br>0%<br>1   | Definitely disagree n=21<br>av.=4.14<br>md=4<br>dev.=0.96                       |

School of Business and Management, Human Resource Management, BUS014