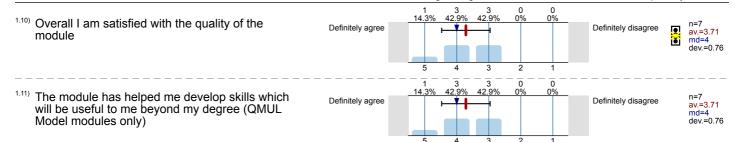

Science of Biocompatibility (MAT6312) No. of responses = 7 (24.14%)

# Legend

Question text

n=No. of responses av.=Mean md=Median dev.=Std. Dev. ab.=Abstention

Description of quality symbol

Mean value is below the quality guideline.

Mean is within the range of tolerance for the quality quideline.