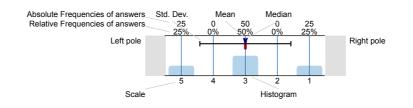

## Legend

Question text

n=No. of responses av.=Mean md=Median dev.=Std. Dev. ab.=Abstention

Description of quality symbol

Mean value is below the quality guideline.

Mean is within the range of tolerance for the quality guideline.

#### Legend

Question text

n=No. of responses av.=Mean md=Median dev.=Std. Dev. ab.=Abstention

Description of quality symbol

Mean value is below the quality guideline.

Mean is within the range of tolerance for the quality guideline.

# Legend

Question text

n=No. of responses av.=Mean md=Median dev.=Std. Dev. ab.=Abstention

Description of quality symbol

Mean is within the range of tolerance for the quality

High Speed Aerodynamics (DEN6405) No. of responses = 15 (33.33%)

# Legend

Question text

n=No. of responses av.=Mean md=Median dev.=Std. Dev. ab.=Abstention

Description of quality symbol

Mean value is below the quality guideline.

Mean is within the range of tolerance for the quality quideline.