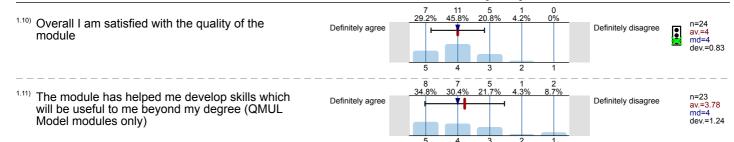

## Legend

Question text

n=No. of responses av.=Mean md=Median dev.=Std. Dev. ab.=Abstention

Description of quality symbol

Mean value is below the quality guideline.

Mean is within the range of tolerance for the quality guideline.

#### Legend

Question text

n=No. of responses av.=Mean md=Median dev.=Std. Dev. ab.=Abstention

Description of quality symbol

Mean value is below the quality guideline.

Mean is within the range of tolerance for the quality guideline.

# Legend

Question text

n=No. of responses av.=Mean md=Median dev.=Std. Dev. ab.=Abstention

Description of quality symbol

Mean is within the range of tolerance for the quality

High Speed Aerodynamics (DEN6405) No. of responses = 15 (33.33%)

# Legend

Question text

n=No. of responses av.=Mean md=Median dev.=Std. Dev. ab.=Abstention

Description of quality symbol

Mean value is below the quality guideline.

Mean is within the range of tolerance for the quality quideline.