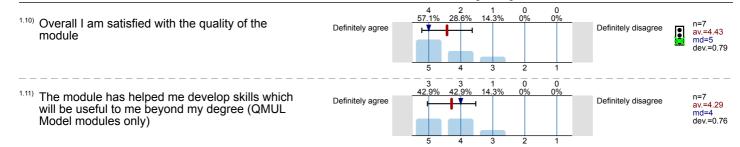

edian dev.=Std. Dev. ab.=Abstention



Description of quality symbol

Mean value is below the quality guideline.

Mean is within the range of tolerance for the quality guideline.





Science of Biocompatibility (MAT6312) No. of responses = 7 (24.14%)



# Legend

Question text



n=No. of responses av.=Mean md=Median dev.=Std. Dev. ab.=Abstention



Description of quality symbol

Mean value is below the quality guideline.

Mean is within the range of tolerance for the quality quideline.





Tissue Mechanics (DEN6311) No. of responses = 7 (21.21%)



## Legend

Question text



n=No. of responses av.=Mean md=Median dev.=Std. Dev. ab.=Abstention



Description of quality symbol

Mean value is below the quality guideline.

Mean is within the range of tolerance for the quality guideline.