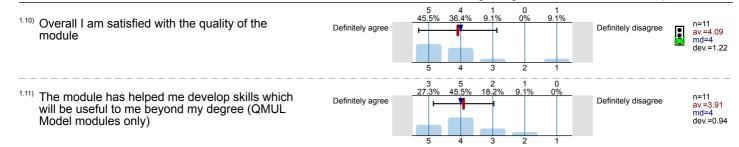

Aircraft Propulsion (DEN306) No. of responses = 11 (20.75%)



## Legend

Question text



n=No. of responses av.=Mean md=Median dev.=Std. Dev. ab.=Abstention



Description of quality symbol

Mean value is below the quality guideline.

Mean is within the range of tolerance for the quality guideline.





Combustion in Automotive Engines (DEN326) No. of responses = 10 (8.62%)



#### Legend

Question text



n=No. of responses av.=Mean md=Median dev.=Std. Dev. ab.=Abstention



Description of quality symbol

Mean value is below the quality guideline.

Mean is within the range of tolerance for the quality guideline.





Failure of Solids (MAT501) No. of responses = 24 (45.28%)



# Legend

Question text



n=No. of responses av.=Mean md=Median dev.=Std. Dev. ab.=Abstention



Description of quality symbol



Mean is within the range of tolerance for the quality





High Speed Aerodynamics (DEN6405) No. of responses = 15 (33.33%)



## Legend

Question text



n=No. of responses av.=Mean md=Median dev.=Std. Dev. ab.=Abstention



Description of quality symbol

Mean value is below the qual