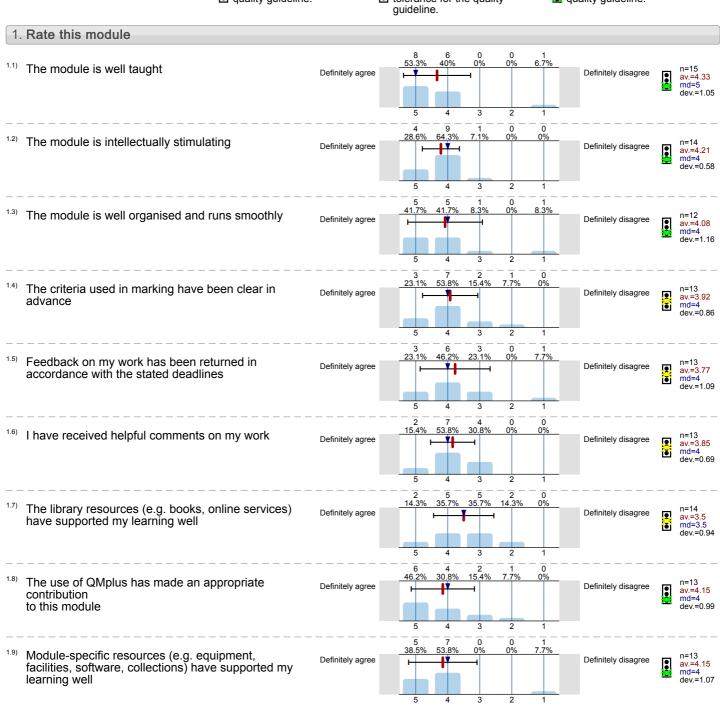

## Legend

Question text

n=No. of responses av.=Mean md=Median dev.=Std. Dev. ab.=Abstention

Description of quality symbol

Mean value is below the quality guideline.

Mean is within the range of tolerance for the quality guideline.

#### Legend

Question text

n=No. of responses av.=Mean md=Median dev.=Std. Dev. ab.=Abstention

Description of quality symbol

Mean value is below the quality guideline.

Mean is within the range of tolerance for the quality guideline.

# Legend

Question text

n=No. of responses av.=Mean md=Median dev.=Std. Dev. ab.=Abstention

Description of quality symbol

Mean is within the range of tolerance for the quality

High Speed Aerodynamics (DEN6405) No. of responses = 15 (33.33%)

# Legend

Question text

n=No. of responses av.=Mean md=Median dev.=Std. Dev. ab.=Abstention

Description of quality symbol

Mean value is below the quality guideline.

Mean is within the range of tolerance for the quality quideline.