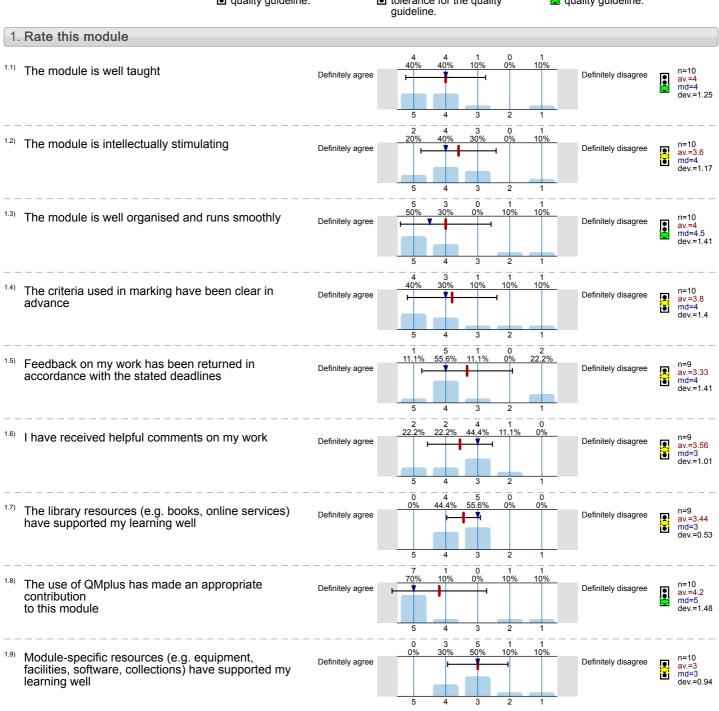

## Legend

Question text

n=No. of responses av.=Mean md=Median dev.=Std. Dev. ab.=Abstention

Description of quality symbol

Mean value is below the quality guideline.

Mean is within the range of tolerance for the quality guideline.

#### Legend

Question text

n=No. of responses av.=Mean md=Median dev.=Std. Dev. ab.=Abstention

Description of quality symbol

Mean value is below the quality guideline.

Mean is within the range of tolerance for the quality guideline.

# Legend

Question text

n=No. of responses av.=Mean md=Median dev.=Std. Dev. ab.=Abstention

Description of quality symbol

Mean is within the range of tolerance for the quality

High Speed Aerodynamics (DEN6405) No. of responses = 15 (33.33%)

# Legend

Question text

n=No. of responses av.=Mean md=Median dev.=Std. Dev. ab.=Abstention

Description of quality symbol

Mean value is below the quality guideline.

Mean is within the range of tolerance for the quality quideline.