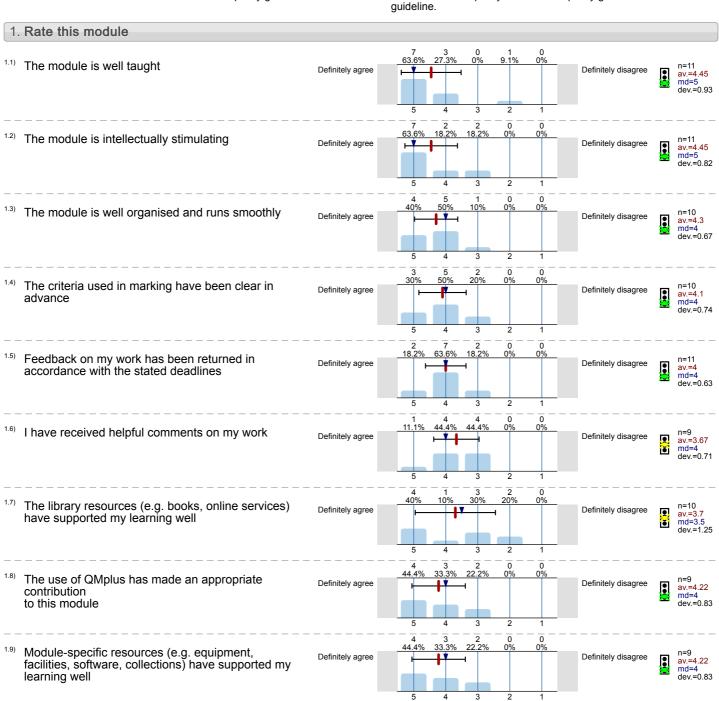

Aircraft Propulsion (DEN306) No. of responses = 11 (20.75%)



## Legend

Question text



n=No. of responses av.=Mean md=Median dev.=Std. Dev. ab.=Abstention



Description of quality symbol

Mean value is below the quality guideline.

Mean is within the range of tolerance for the quality guideline.





Combustion in Automotive Engines (DEN326) No. of responses = 10 (8.62%)



#### Legend

Question text



n=No. of responses av.=Mean md=Median dev.=Std. Dev. ab.=Abstention



Description of quality symbol

Mean value is below the quality guideline.

Mean is within the range of tolerance for the quality guideline.





Failure of Solids (MAT501) No. of responses = 24 (45.28%)



# Legend

Question text



n=No. of responses av.=Mean md=Median dev.=Std. Dev. ab.=Abstention



Description of quality symbol



Mean is within the range of tolerance for the quality





High Speed Aerodynamics (DEN6405) No. of responses = 15 (33.33%)



## Legend

Question text



n=No. of responses av.=Mean md=Median dev.=Std. Dev. ab.=Abstention



Description of quality symbol

Mean value is below the qu