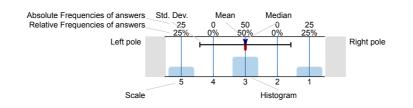

## Legend

Question text

n=No. of responses av.=Mean md=Median dev.=Std. Dev. ab.=Abstention

Description of quality symbol

Mean value is below the quality guideline.

Mean is within the range of tolerance for the quality guideline.

#### Legend

Question text

n=No. of responses av.=Mean md=Median dev.=Std. Dev. ab.=Abstention

Description of quality symbol

Mean value is below the quality guideline.

Mean is within the range of tolerance for the quality guideline.

# Legend

Question text

n=No. of responses av.=Mean md=Median dev.=Std. Dev. ab.=Abstention

Description of quality symbol

Mean is within the range of tolerance for the quality

High Speed Aerodynamics (DEN6405) No. of responses = 15 (33.33%)

# Legend

Question text

n=No. of responses av.=Mean md=Median dev.=Std. Dev. ab.=Abstention

Description of quality symbol

Mean value is below the quality guideline.

Mean is within the range of tolerance for the quality quideline.