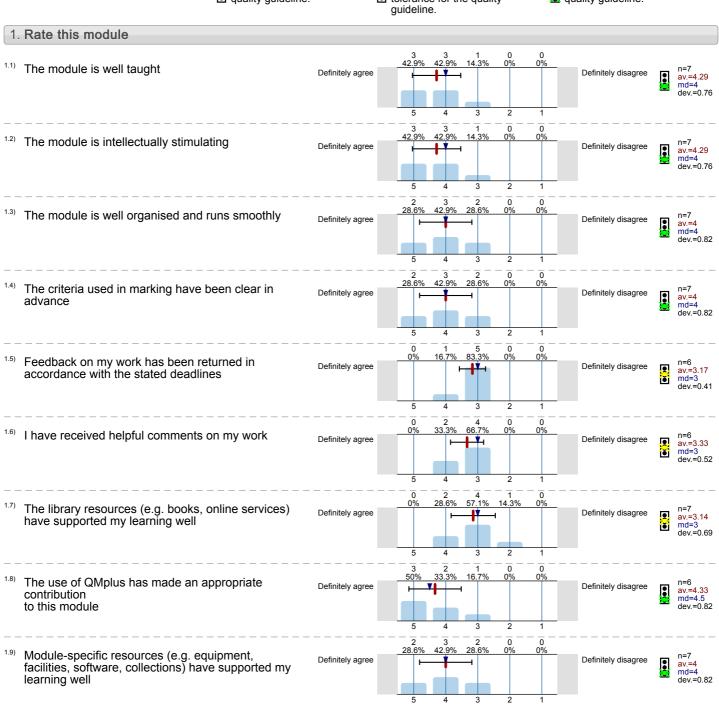

=Median dev.=Std. Dev. ab.=Abstention



Description of quality symbol

Mean value is below the quality guideline.

Mean is within the range of tolerance for the quality guideline.





Science of Biocompatibility (MAT6312) No. of responses = 7 (24.14%)



# Legend

Question text



n=No. of responses av.=Mean md=Median dev.=Std. Dev. ab.=Abstention



Description of quality symbol

Mean value is below the quality guideline.

Mean is within the range of tolerance for the quality quideline.





Tissue Mechanics (DEN6311) No. of responses = 7 (21.21%)



## Legend

Question text



n=No. of responses av.=Mean md=Median dev.=Std. Dev. ab.=Abstention



Description of quality symbol

Mean value is below the quality guideline.

Mean is within the range of tolerance for the quality guideline.