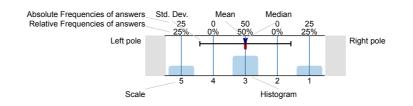

## Legend

Question text

n=No. of responses av.=Mean md=Median dev.=Std. Dev. ab.=Abstention

Description of quality symbol

Mean value is below the quality guideline.

Mean is within the range of tolerance for the quality guideline.

#### Legend

Question text

n=No. of responses av.=Mean md=Median dev.=Std. Dev. ab.=Abstention

Description of quality symbol

Mean value is below the quality guideline.

Mean is within the range of tolerance for the quality guideline.

# Legend

Question text

n=No. of responses av.=Mean md=Median dev.=Std. Dev. ab.=Abstention

Description of quality symbol

Mean is within the range of tolerance for the quality

High Speed Aerodynamics (DEN6405) No. of responses = 15 (33.33%)

# Legend

Question text

n=No. of responses av.=Mean md=Median dev.=Std. Dev. ab.=Abstention

Description of quality symbol

Mean value is below the quality guideline.

Mean is within the range of tolerance for the quality quideline.