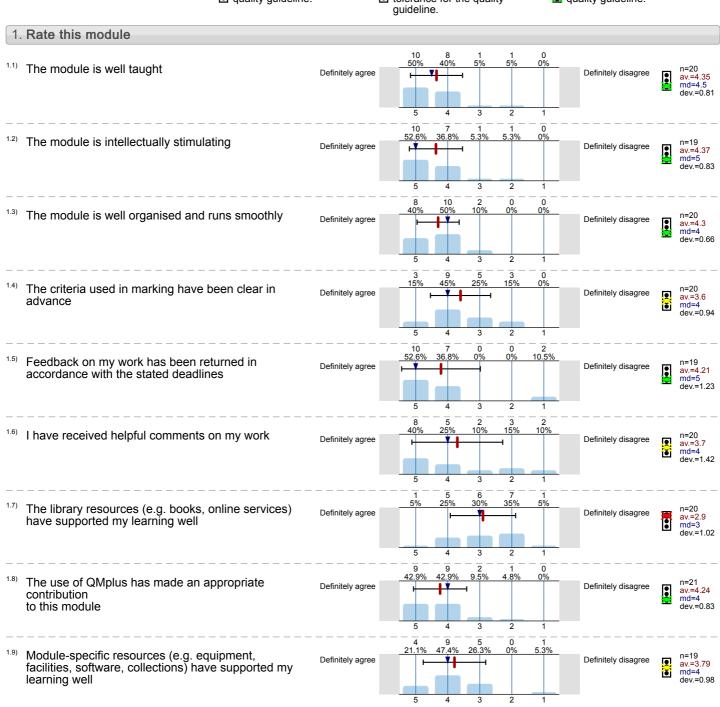

## Legend

Question text

n=No. of responses av.=Mean md=Median dev.=Std. Dev. ab.=Abstention

Description of quality symbol

Mean value is below the quality guideline.

Mean is within the range of tolerance for the quality guideline.

#### Legend

Question text

n=No. of responses av.=Mean md=Median dev.=Std. Dev. ab.=Abstention

Description of quality symbol

Mean value is below the quality guideline.

Mean is within the range of tolerance for the quality guideline.

# Legend

Question text

n=No. of responses av.=Mean md=Median dev.=Std. Dev. ab.=Abstention

Description of quality symbol

Mean is within the range of tolerance for the quality

High Speed Aerodynamics (DEN6405) No. of responses = 15 (33.33%)

# Legend

Question text

n=No. of responses av.=Mean md=Median dev.=Std. Dev. ab.=Abstention

Description of quality symbol

Mean value is below the quality guideline.

Mean is within the range of tolerance for the quality quideline.