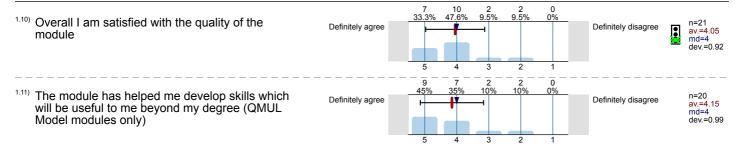

## Legend

Question text

n=No. of responses av.=Mean md=Median dev.=Std. Dev. ab.=Abstention

Description of quality symbol

Mean value is below the quality guideline.

Mean is within the range of tolerance for the quality guideline.

#### Legend

Question text

n=No. of responses av.=Mean md=Median dev.=Std. Dev. ab.=Abstention

Description of quality symbol

Mean value is below the quality guideline.

Mean is within the range of tolerance for the quality guideline.

# Legend

Question text

n=No. of responses av.=Mean md=Median dev.=Std. Dev. ab.=Abstention

Description of quality symbol

Mean is within the range of tolerance for the quality

High Speed Aerodynamics (DEN6405) No. of responses = 15 (33.33%)

# Legend

Question text

n=No. of responses av.=Mean md=Median dev.=Std. Dev. ab.=Abstention

Description of quality symbol

Mean value is below the quality guideline.

Mean is within the range of tolerance for the quality quideline.