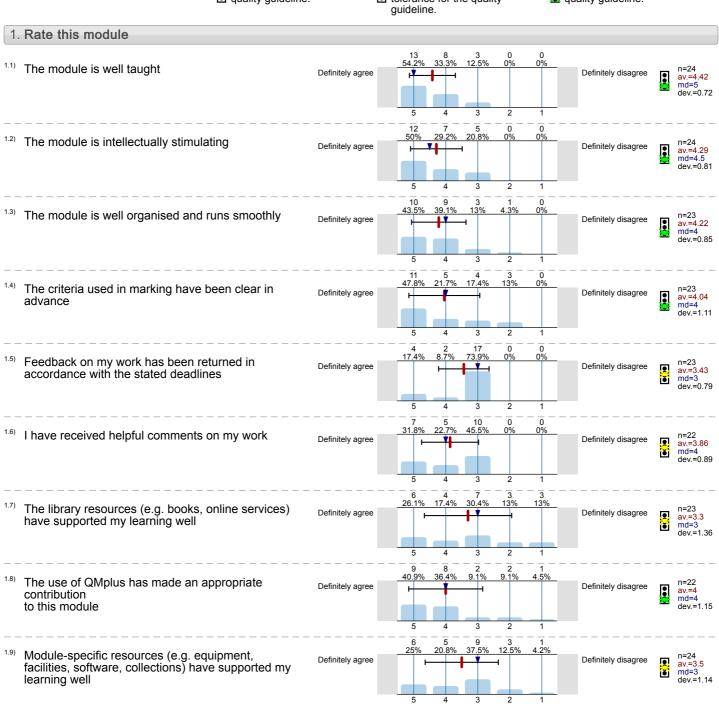

## Legend

Question text

n=No. of responses av.=Mean md=Median dev.=Std. Dev. ab.=Abstention

Description of quality symbol

Mean value is below the quality guideline.

Mean is within the range of tolerance for the quality guideline.

#### Legend

Question text

n=No. of responses av.=Mean md=Median dev.=Std. Dev. ab.=Abstention

Description of quality symbol

Mean value is below the quality guideline.

Mean is within the range of tolerance for the quality guideline.

# Legend

Question text

n=No. of responses av.=Mean md=Median dev.=Std. Dev. ab.=Abstention

Description of quality symbol

Mean is within the range of tolerance for the quality

High Speed Aerodynamics (DEN6405) No. of responses = 15 (33.33%)

# Legend

Question text

n=No. of responses av.=Mean md=Median dev.=Std. Dev. ab.=Abstention

Description of quality symbol

Mean value is below the quality guideline.

Mean is within the range of tolerance for the quality quideline.