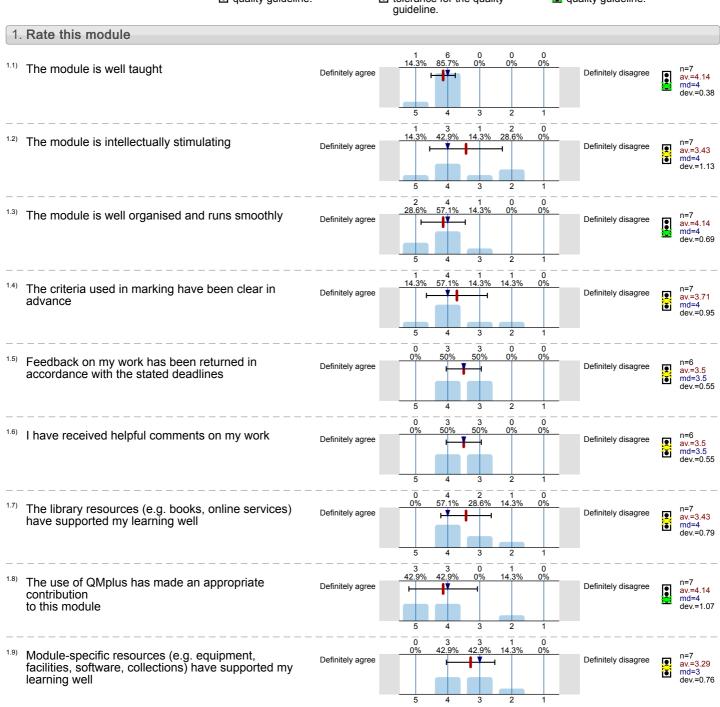

Science of Biocompatibility (MAT6312) No. of responses = 7 (24.14%)

# Legend

Question text

n=No. of responses av.=Mean md=Median dev.=Std. Dev. ab.=Abstention

Description of quality symbol

Mean value is below the quality guideline.

Mean is within the range of tolerance for the quality quideline.