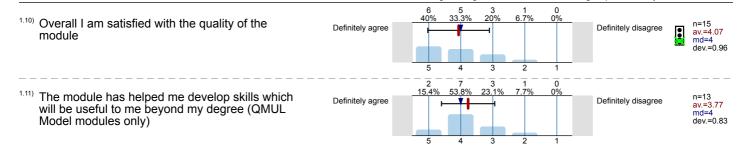

## Legend

Question text

n=No. of responses av.=Mean md=Median dev.=Std. Dev. ab.=Abstention

Description of quality symbol

Mean value is below the quality guideline.

Mean is within the range of tolerance for the quality guideline.

#### Legend

Question text

n=No. of responses av.=Mean md=Median dev.=Std. Dev. ab.=Abstention

Description of quality symbol

Mean value is below the quality guideline.

Mean is within the range of tolerance for the quality guideline.

# Legend

Question text

n=No. of responses av.=Mean md=Median dev.=Std. Dev. ab.=Abstention

Description of quality symbol

Mean is within the range of tolerance for the quality

High Speed Aerodynamics (DEN6405) No. of responses = 15 (33.33%)

# Legend

Question text

n=No. of responses av.=Mean md=Median dev.=Std. Dev. ab.=Abstention

Description of quality symbol

Mean value is below the quality guideline.

Mean is within the range of tolerance for the quality quideline.