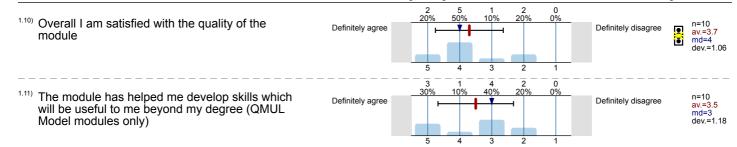

## Legend

Question text

n=No. of responses av.=Mean md=Median dev.=Std. Dev. ab.=Abstention

Description of quality symbol

Mean value is below the quality guideline.

Mean is within the range of tolerance for the quality guideline.

#### Legend

Question text

n=No. of responses av.=Mean md=Median dev.=Std. Dev. ab.=Abstention

Description of quality symbol

Mean value is below the quality guideline.

Mean is within the range of tolerance for the quality guideline.

# Legend

Question text

n=No. of responses av.=Mean md=Median dev.=Std. Dev. ab.=Abstention

Description of quality symbol

Mean is within the range of tolerance for the quality

High Speed Aerodynamics (DEN6405) No. of responses = 15 (33.33%)

# Legend

Question text

n=No. of responses av.=Mean md=Median dev.=Std. Dev. ab.=Abstention

Description of quality symbol

Mean value is below the quality guideline.

Mean is within the range of tolerance for the quality quideline.