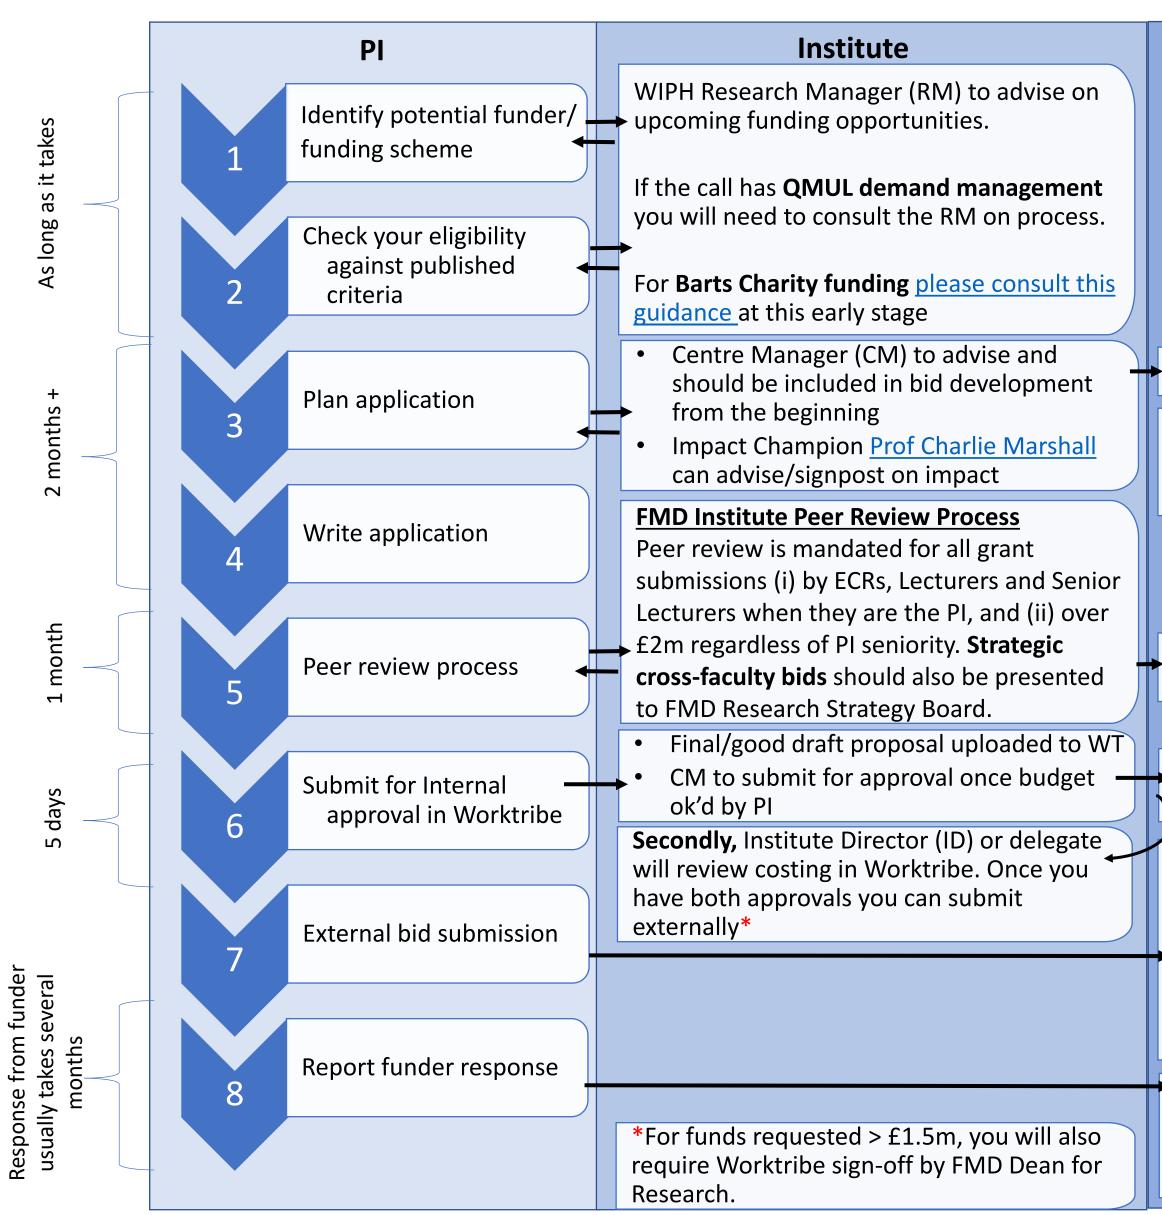

## **Overview of Pre-award process**

## JRMO

CM to submit <u>eCosting</u> to JRMO

JRMO to transcribe into Worktribe, and liaise with PI & CM to refine the budget

PI to upload peer reviews to Worktribe

**Firstly**, JRMO officers will review the costing in Worktribe

For some funding calls the bid is submitted by the **organisational approver**. PI to submit the bid in the funder portal, which will be approved by the ID and then <u>Coleen</u> <u>Colechin</u> before being sent to the funder.

Contact Coleen in advance.

Report +/- and where + upload the **outcome letter** to Worktribe to ensure the award is properly managed by JRMO