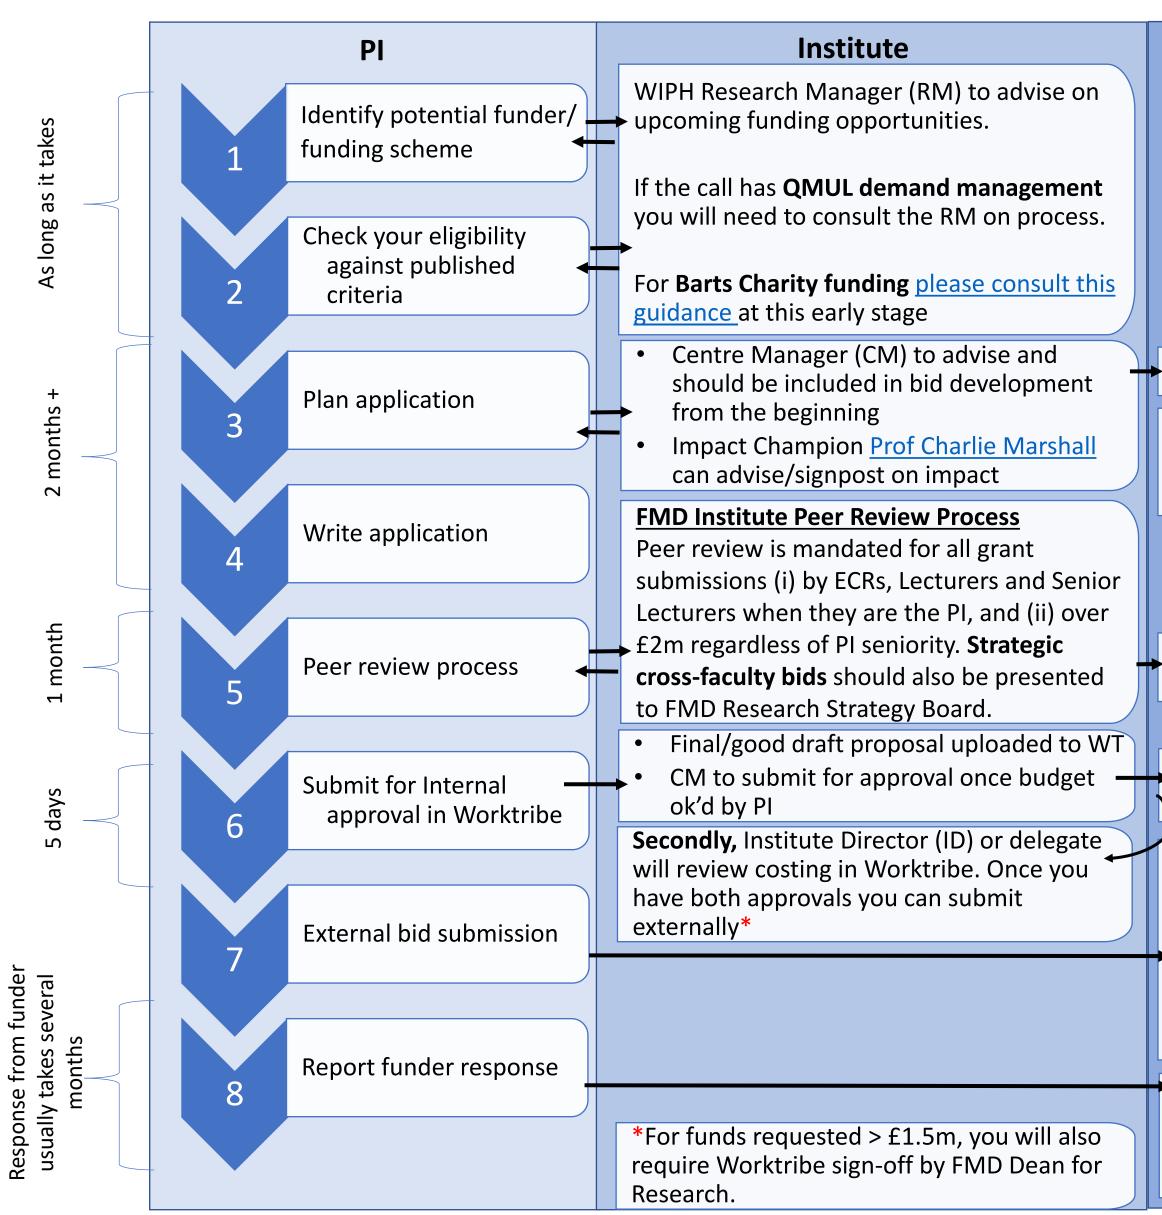

## **Overview of Pre-award process**

## JRMO

CM to submit <u>eCosting</u> to JRMO

JRMO to transcribe into Worktribe, and liaise with PI & CM to refine the budget

PI to upload peer reviews to Worktribe

**Firstly**, JRMO officers will review the costing in Worktribe

For some funding calls the bid is submitted by the **organisational approver**. PI to submit the bid in the funder portal, which will be approved by the ID and then <u>Coleen</u> <u>Colechin</u> before being sent to the funder.

Contact Coleen in advance.

Report +/- and where + upload the **outcome letter** to Worktribe to ensure the award is properly managed by JRMO